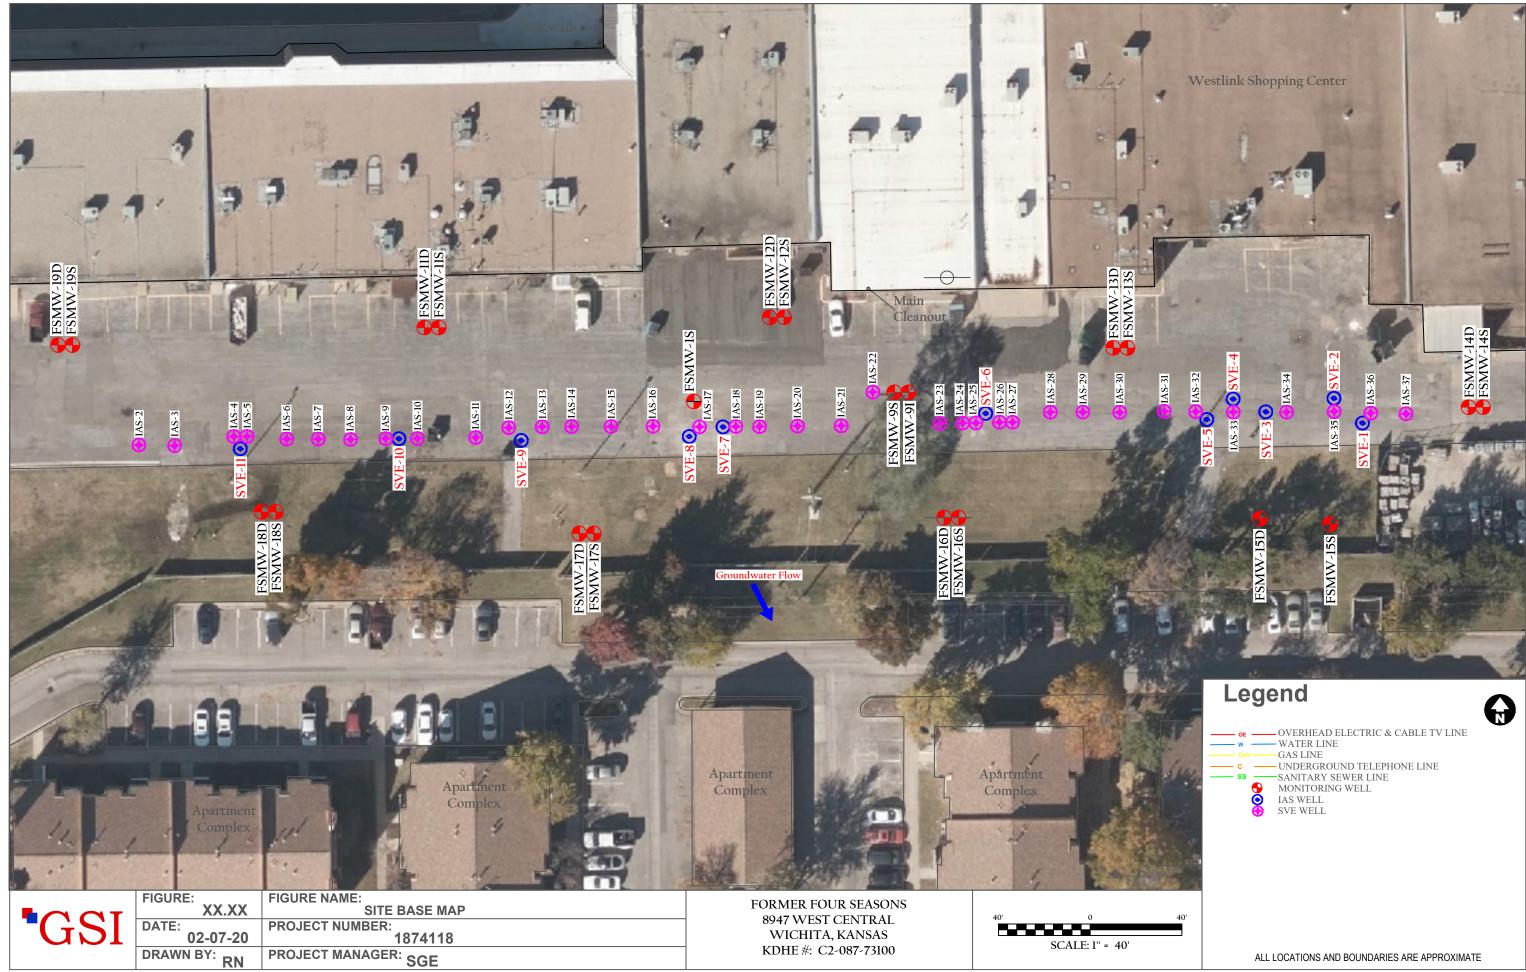

|                                                                                                                                                                                                                                                                                                                                                                                                                                                                                                                                                                                                                                                                                                                                                                                                                                                                                                                                                                                                                                                                                                                                  |                                                                                                                                                                                                                |                                                                                                                                                          |                                          | <b>WWC-5</b><br>in Well Use |                         | ivision of Wa                                            |                                                               |                                | Well ID       | IAS-5    |  |
|----------------------------------------------------------------------------------------------------------------------------------------------------------------------------------------------------------------------------------------------------------------------------------------------------------------------------------------------------------------------------------------------------------------------------------------------------------------------------------------------------------------------------------------------------------------------------------------------------------------------------------------------------------------------------------------------------------------------------------------------------------------------------------------------------------------------------------------------------------------------------------------------------------------------------------------------------------------------------------------------------------------------------------------------------------------------------------------------------------------------------------|----------------------------------------------------------------------------------------------------------------------------------------------------------------------------------------------------------------|----------------------------------------------------------------------------------------------------------------------------------------------------------|------------------------------------------|-----------------------------|-------------------------|----------------------------------------------------------|---------------------------------------------------------------|--------------------------------|---------------|----------|--|
| 1 LOCATION OF WATER WELL: Fraction                                                                                                                                                                                                                                                                                                                                                                                                                                                                                                                                                                                                                                                                                                                                                                                                                                                                                                                                                                                                                                                                                               |                                                                                                                                                                                                                |                                                                                                                                                          |                                          |                             | Se                      | Section Number Township Number Range Number              |                                                               |                                |               |          |  |
| County                                                                                                                                                                                                                                                                                                                                                                                                                                                                                                                                                                                                                                                                                                                                                                                                                                                                                                                                                                                                                                                                                                                           | 4 NE 1/4                                                                                                                                                                                                       |                                                                                                                                                          |                                          |                             |                         |                                                          |                                                               |                                |               |          |  |
| 2 WELL<br>Business:                                                                                                                                                                                                                                                                                                                                                                                                                                                                                                                                                                                                                                                                                                                                                                                                                                                                                                                                                                                                                                                                                                              | First:                                                                                                                                                                                                         | Street or Rural Address where well is located (if unknown, distance and direction from nearest town or intersection): If at owner's address, check here: |                                          |                             |                         |                                                          |                                                               |                                |               |          |  |
| Address:<br>Address:                                                                                                                                                                                                                                                                                                                                                                                                                                                                                                                                                                                                                                                                                                                                                                                                                                                                                                                                                                                                                                                                                                             |                                                                                                                                                                                                                | Westlink Shopping Center, behind businesses at 8829-8999 W.                                                                                              |                                          |                             |                         |                                                          |                                                               |                                |               |          |  |
| City: Topeka State: KS ZIP: 66612                                                                                                                                                                                                                                                                                                                                                                                                                                                                                                                                                                                                                                                                                                                                                                                                                                                                                                                                                                                                                                                                                                |                                                                                                                                                                                                                |                                                                                                                                                          |                                          |                             | Central Ave Wichita, KS |                                                          |                                                               |                                |               |          |  |
| 3 LOCAT                                                                                                                                                                                                                                                                                                                                                                                                                                                                                                                                                                                                                                                                                                                                                                                                                                                                                                                                                                                                                                                                                                                          | E WELL                                                                                                                                                                                                         | 4 DEPTH O                                                                                                                                                | PLETED WELL:                             | 35                          | ft 5 Lat                | itudo                                                    | 37.6923                                                       | 8 (daai                        | imal daamaaa) |          |  |
| WITH "<br>SECTIO                                                                                                                                                                                                                                                                                                                                                                                                                                                                                                                                                                                                                                                                                                                                                                                                                                                                                                                                                                                                                                                                                                                 | ncountered: 1)                                                                                                                                                                                                 |                                                                                                                                                          |                                          |                             |                         |                                                          |                                                               |                                |               |          |  |
|                                                                                                                                                                                                                                                                                                                                                                                                                                                                                                                                                                                                                                                                                                                                                                                                                                                                                                                                                                                                                                                                                                                                  |                                                                                                                                                                                                                | 2)                                                                                                                                                       | ft. 3                                    | ) ft., or 4) [              | Dry Well                | Dat                                                      | um: 🗌                                                         | WGS 84 🛛 🛛 NAI                 | 083 🗌 NAD     |          |  |
|                                                                                                                                                                                                                                                                                                                                                                                                                                                                                                                                                                                                                                                                                                                                                                                                                                                                                                                                                                                                                                                                                                                                  | X                                                                                                                                                                                                              | WELL'S STAT                                                                                                                                              | WELL'S STATIC WATER LEVEL:               |                             |                         |                                                          |                                                               | Latitude/Longitude             |               | )        |  |
| NW                                                                                                                                                                                                                                                                                                                                                                                                                                                                                                                                                                                                                                                                                                                                                                                                                                                                                                                                                                                                                                                                                                                               |                                                                                                                                                                                                                | above land                                                                                                                                               | above land surface, measured on (mo-day- |                             |                         |                                                          |                                                               | WAAS enabled?                  |               | )        |  |
|                                                                                                                                                                                                                                                                                                                                                                                                                                                                                                                                                                                                                                                                                                                                                                                                                                                                                                                                                                                                                                                                                                                                  |                                                                                                                                                                                                                |                                                                                                                                                          | tter was                                 |                             |                         |                                                          |                                                               |                                |               |          |  |
| W                                                                                                                                                                                                                                                                                                                                                                                                                                                                                                                                                                                                                                                                                                                                                                                                                                                                                                                                                                                                                                                                                                                                | Well water was                                                                                                                                                                                                 |                                                                                                                                                          |                                          |                             |                         | n Online Mapper:                                         |                                                               |                                |               |          |  |
| SW                                                                                                                                                                                                                                                                                                                                                                                                                                                                                                                                                                                                                                                                                                                                                                                                                                                                                                                                                                                                                                                                                                                               | SE                                                                                                                                                                                                             |                                                                                                                                                          | pumping                                  |                             |                         |                                                          | zation:                                                       |                                |               |          |  |
| S   Estimated Yield:     Bore Hole Diameter:                                                                                                                                                                                                                                                                                                                                                                                                                                                                                                                                                                                                                                                                                                                                                                                                                                                                                                                                                                                                                                                                                     |                                                                                                                                                                                                                |                                                                                                                                                          |                                          | 3.25 in to 35               |                         | Source:  ☐ Land Survey □ GPS □ Topographic Map           |                                                               |                                |               |          |  |
| 1 r                                                                                                                                                                                                                                                                                                                                                                                                                                                                                                                                                                                                                                                                                                                                                                                                                                                                                                                                                                                                                                                                                                                              | nile                                                                                                                                                                                                           |                                                                                                                                                          | in. to                                   |                             |                         |                                                          |                                                               |                                |               |          |  |
| 7 WELL WATER TO BE USED AS:                                                                                                                                                                                                                                                                                                                                                                                                                                                                                                                                                                                                                                                                                                                                                                                                                                                                                                                                                                                                                                                                                                      |                                                                                                                                                                                                                |                                                                                                                                                          |                                          |                             |                         |                                                          |                                                               |                                |               |          |  |
|                                                                                                                                                                                                                                                                                                                                                                                                                                                                                                                                                                                                                                                                                                                                                                                                                                                                                                                                                                                                                                                                                                                                  | 1. Domestic:       5. □ Public Water Supply: well ID         □ Household       6. □ Dewatering: how many wells?                                                                                                |                                                                                                                                                          |                                          |                             |                         |                                                          | 10. ☐ Oil Field Water Supply: lease<br>11. Test Hole: well ID |                                |               |          |  |
| 🗌 Lawn d                                                                                                                                                                                                                                                                                                                                                                                                                                                                                                                                                                                                                                                                                                                                                                                                                                                                                                                                                                                                                                                                                                                         | Lawn & Garden 7. Aquifer Recharge: well ID                                                                                                                                                                     |                                                                                                                                                          |                                          |                             |                         | Cased Uncased Geotechnical                               |                                                               |                                |               |          |  |
|                                                                                                                                                                                                                                                                                                                                                                                                                                                                                                                                                                                                                                                                                                                                                                                                                                                                                                                                                                                                                                                                                                                                  | □ Livestock       8. □ Monitoring: well ID         2. □ Irrigation       9. Environmental Remediation: well ID                                                                                                 |                                                                                                                                                          |                                          |                             |                         | <ul> <li>a) Closed Loop  Horizontal  Vertical</li> </ul> |                                                               |                                |               |          |  |
| 2. □ Irrigation       9. Environmental Remediation: well I         3. □ Feedlot       ☑ Air Sparge       □ Soil Vapor                                                                                                                                                                                                                                                                                                                                                                                                                                                                                                                                                                                                                                                                                                                                                                                                                                                                                                                                                                                                            |                                                                                                                                                                                                                |                                                                                                                                                          |                                          |                             |                         |                                                          | b) Open Loop  Surface Discharge  Inj. of Water                |                                |               |          |  |
| 4. 🗌 Industi                                                                                                                                                                                                                                                                                                                                                                                                                                                                                                                                                                                                                                                                                                                                                                                                                                                                                                                                                                                                                                                                                                                     | □ Re                                                                                                                                                                                                           |                                                                                                                                                          |                                          |                             | 13. 🗌 Other (specify):  |                                                          |                                                               |                                |               |          |  |
| Was a chemical/bacteriological sample submitted to KDHE?  Yes Ves Ves, date sample was submitted:                                                                                                                                                                                                                                                                                                                                                                                                                                                                                                                                                                                                                                                                                                                                                                                                                                                                                                                                                                                                                                |                                                                                                                                                                                                                |                                                                                                                                                          |                                          |                             |                         |                                                          |                                                               |                                |               |          |  |
| Water well disinfected?       □ Yes       ☑ No         8 TYPE OF CASING USED:       □ Steel       ☑ PVC       □ Other       CASING JOINTS:       □ Glued       □ Clamped       □ Welded       ☑ Threaded                                                                                                                                                                                                                                                                                                                                                                                                                                                                                                                                                                                                                                                                                                                                                                                                                                                                                                                         |                                                                                                                                                                                                                |                                                                                                                                                          |                                          |                             |                         |                                                          |                                                               |                                |               |          |  |
| Casing diameter 2 in to 33 ft Diameter in to ft Diameter in to ft                                                                                                                                                                                                                                                                                                                                                                                                                                                                                                                                                                                                                                                                                                                                                                                                                                                                                                                                                                                                                                                                |                                                                                                                                                                                                                |                                                                                                                                                          |                                          |                             |                         |                                                          |                                                               |                                |               |          |  |
| Casing height above land surface                                                                                                                                                                                                                                                                                                                                                                                                                                                                                                                                                                                                                                                                                                                                                                                                                                                                                                                                                                                                                                                                                                 |                                                                                                                                                                                                                |                                                                                                                                                          |                                          |                             |                         |                                                          |                                                               |                                |               |          |  |
| TYPE OF SCREEN OR PERFORATION MATERIAL:         Steel       Image: Steel         Image: Steel       Image: Steel <t< td=""></t<> |                                                                                                                                                                                                                |                                                                                                                                                          |                                          |                             |                         |                                                          |                                                               |                                |               |          |  |
| Brass Galvanized Steel None used (open hole)                                                                                                                                                                                                                                                                                                                                                                                                                                                                                                                                                                                                                                                                                                                                                                                                                                                                                                                                                                                                                                                                                     |                                                                                                                                                                                                                |                                                                                                                                                          |                                          |                             |                         |                                                          |                                                               |                                |               |          |  |
| SCREEN OR PERFORATION OPENINGS ARE:                                                                                                                                                                                                                                                                                                                                                                                                                                                                                                                                                                                                                                                                                                                                                                                                                                                                                                                                                                                                                                                                                              |                                                                                                                                                                                                                |                                                                                                                                                          |                                          |                             |                         |                                                          |                                                               |                                |               |          |  |
| □ Continuous Slot □ Mill Slot □ Gauze Wrapped □ Torch Cut □ Drilled Holes □ Other (Specify)<br>□ Louvered Shutter □ Key Punched □ Wire Wrapped □ Saw Cut □ None (Open Hole)                                                                                                                                                                                                                                                                                                                                                                                                                                                                                                                                                                                                                                                                                                                                                                                                                                                                                                                                                      |                                                                                                                                                                                                                |                                                                                                                                                          |                                          |                             |                         |                                                          |                                                               |                                |               |          |  |
| SCREEN-PERFORATED INTERVALS: From .33 ft. to 35 ft., From ft. to ft. to ft. to ft.                                                                                                                                                                                                                                                                                                                                                                                                                                                                                                                                                                                                                                                                                                                                                                                                                                                                                                                                                                                                                                               |                                                                                                                                                                                                                |                                                                                                                                                          |                                          |                             |                         |                                                          |                                                               |                                |               |          |  |
| GRAVEL PACK INTERVALS: From                                                                                                                                                                                                                                                                                                                                                                                                                                                                                                                                                                                                                                                                                                                                                                                                                                                                                                                                                                                                                                                                                                      |                                                                                                                                                                                                                |                                                                                                                                                          |                                          |                             |                         |                                                          |                                                               |                                |               |          |  |
| 9 GROUT MATERIAL: ☐ Neat cement ☐ Cement grout ☑ Bentonite ☐ Other<br>Grout Intervals: From ft. to                                                                                                                                                                                                                                                                                                                                                                                                                                                                                                                                                                                                                                                                                                                                                                                                                                                                                                                                                                                                                               |                                                                                                                                                                                                                |                                                                                                                                                          |                                          |                             |                         |                                                          |                                                               |                                |               |          |  |
| <b>Solution</b> Intervals: From                                                                                                                                                                                                                                                                                                                                                                                                                                                                                                                                                                                                                                                                                                                                                                                                                                                                                                                                                                                                                                                                                                  |                                                                                                                                                                                                                |                                                                                                                                                          |                                          |                             |                         |                                                          |                                                               |                                |               |          |  |
| ☐ Septic                                                                                                                                                                                                                                                                                                                                                                                                                                                                                                                                                                                                                                                                                                                                                                                                                                                                                                                                                                                                                                                                                                                         |                                                                                                                                                                                                                |                                                                                                                                                          | ral Lines                                |                             | _                       | Livestock                                                |                                                               |                                | cide Storage  | 1        |  |
|                                                                                                                                                                                                                                                                                                                                                                                                                                                                                                                                                                                                                                                                                                                                                                                                                                                                                                                                                                                                                                                                                                                                  | Sewer Lines       Cess Pool       Sewage Lagoon       Fuel Storage       Abandoned Water Well         Watertight Sewer Lines       Seepage Pit       Feedyard       Fertilizer Storage       Oil Well/Gas Well |                                                                                                                                                          |                                          |                             |                         |                                                          |                                                               |                                |               |          |  |
| ☑ Other (Specify) .Fmr.Dry. Cleaner                                                                                                                                                                                                                                                                                                                                                                                                                                                                                                                                                                                                                                                                                                                                                                                                                                                                                                                                                                                                                                                                                              |                                                                                                                                                                                                                |                                                                                                                                                          |                                          |                             |                         |                                                          |                                                               |                                |               |          |  |
| Direction fro                                                                                                                                                                                                                                                                                                                                                                                                                                                                                                                                                                                                                                                                                                                                                                                                                                                                                                                                                                                                                                                                                                                    | om well?⊑e<br>TO                                                                                                                                                                                               |                                                                                                                                                          |                                          | Distance from w<br>IC LOG   | FROM                    | ТО                                                       |                                                               | ft.<br>THO. LOG (cont.) or     |               | JTERVAIS |  |
| 0                                                                                                                                                                                                                                                                                                                                                                                                                                                                                                                                                                                                                                                                                                                                                                                                                                                                                                                                                                                                                                                                                                                                |                                                                                                                                                                                                                | Lithology not logg                                                                                                                                       |                                          |                             | TROM                    | 10                                                       |                                                               |                                | 1 LOGOING IN  | TERVALS  |  |
| 5                                                                                                                                                                                                                                                                                                                                                                                                                                                                                                                                                                                                                                                                                                                                                                                                                                                                                                                                                                                                                                                                                                                                | 10                                                                                                                                                                                                             | No Recovery                                                                                                                                              |                                          |                             |                         |                                                          |                                                               |                                |               |          |  |
| 10                                                                                                                                                                                                                                                                                                                                                                                                                                                                                                                                                                                                                                                                                                                                                                                                                                                                                                                                                                                                                                                                                                                               | 32                                                                                                                                                                                                             | Sand, f to m, brn                                                                                                                                        |                                          |                             |                         |                                                          |                                                               |                                |               |          |  |
| 32                                                                                                                                                                                                                                                                                                                                                                                                                                                                                                                                                                                                                                                                                                                                                                                                                                                                                                                                                                                                                                                                                                                               | 35                                                                                                                                                                                                             | Clay/Silt/Sand r                                                                                                                                         | nix                                      |                             |                         |                                                          |                                                               |                                |               |          |  |
|                                                                                                                                                                                                                                                                                                                                                                                                                                                                                                                                                                                                                                                                                                                                                                                                                                                                                                                                                                                                                                                                                                                                  |                                                                                                                                                                                                                |                                                                                                                                                          |                                          |                             |                         |                                                          |                                                               |                                |               |          |  |
|                                                                                                                                                                                                                                                                                                                                                                                                                                                                                                                                                                                                                                                                                                                                                                                                                                                                                                                                                                                                                                                                                                                                  |                                                                                                                                                                                                                |                                                                                                                                                          | Notes:                                   |                             |                         |                                                          |                                                               |                                |               |          |  |
|                                                                                                                                                                                                                                                                                                                                                                                                                                                                                                                                                                                                                                                                                                                                                                                                                                                                                                                                                                                                                                                                                                                                  |                                                                                                                                                                                                                |                                                                                                                                                          |                                          |                             |                         |                                                          |                                                               |                                |               |          |  |
| 11 CONTRACTOR'S OR LANDOWNER'S CERTIFICATION: This water well was 🖉 constructed, 🗌 reconstructed, or 🗌 plugged                                                                                                                                                                                                                                                                                                                                                                                                                                                                                                                                                                                                                                                                                                                                                                                                                                                                                                                                                                                                                   |                                                                                                                                                                                                                |                                                                                                                                                          |                                          |                             |                         |                                                          |                                                               |                                |               |          |  |
| under my jurisdiction and was completed on $(mo-day-year)$ 07/11/2019 and this record is true to the best of my knowledge and belief                                                                                                                                                                                                                                                                                                                                                                                                                                                                                                                                                                                                                                                                                                                                                                                                                                                                                                                                                                                             |                                                                                                                                                                                                                |                                                                                                                                                          |                                          |                             |                         |                                                          |                                                               |                                |               |          |  |
| Kansas Water Well Contractor's License No. 531                                                                                                                                                                                                                                                                                                                                                                                                                                                                                                                                                                                                                                                                                                                                                                                                                                                                                                                                                                                                                                                                                   |                                                                                                                                                                                                                |                                                                                                                                                          |                                          |                             |                         |                                                          |                                                               |                                |               |          |  |
| was a                                                                                                                                                                                                                                                                                                                                                                                                                                                                                                                                                                                                                                                                                                                                                                                                                                                                                                                                                                                                                                                                                                                            |                                                                                                                                                                                                                | Send one copy to W                                                                                                                                       | ATER WI                                  | ELL OWNER and retain        | one for your re         | cords. Fee of                                            | \$5.00                                                        | for each <u>constructed</u> we | -11.<br>      |          |  |
| KS Department of Health and Environment, Bureau of Water, Geology Section, 1000 SW Jackson St., Suite 420, Topeka, Kansas 66612-1367. Telephone 785-296-3565.<br>Visit us at http://www.kdheks.gov/waterwell/index.html KSA 82a-1212                                                                                                                                                                                                                                                                                                                                                                                                                                                                                                                                                                                                                                                                                                                                                                                                                                                                                             |                                                                                                                                                                                                                |                                                                                                                                                          |                                          |                             |                         |                                                          |                                                               |                                |               |          |  |