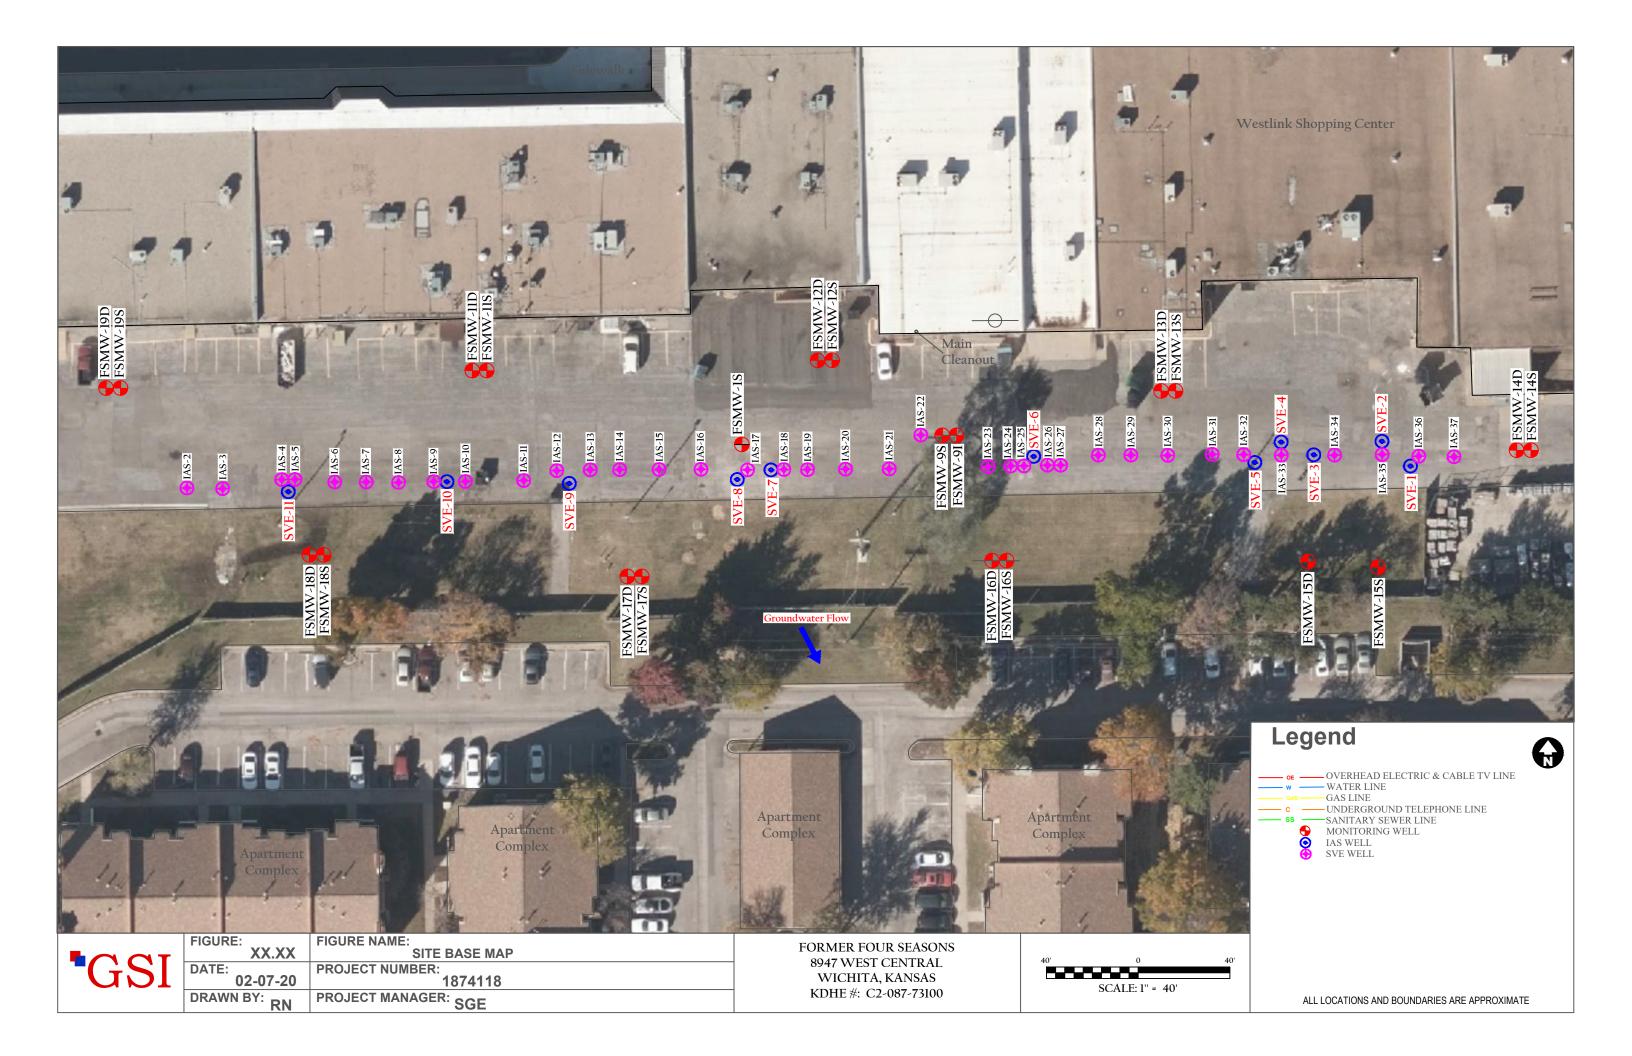

|                                                                                                                                                                                                                                                         | _                                                                                                                                                                                                                                            |                                                                                                | W W C-5                               |                                                                                                                                                        |                                         | ion of Wate                                          |                                   |                                 |           | 337 11    |                  | IAS-9                                   |  |  |  |
|---------------------------------------------------------------------------------------------------------------------------------------------------------------------------------------------------------------------------------------------------------|----------------------------------------------------------------------------------------------------------------------------------------------------------------------------------------------------------------------------------------------|------------------------------------------------------------------------------------------------|---------------------------------------|--------------------------------------------------------------------------------------------------------------------------------------------------------|-----------------------------------------|------------------------------------------------------|-----------------------------------|---------------------------------|-----------|-----------|------------------|-----------------------------------------|--|--|--|
|                                                                                                                                                                                                                                                         |                                                                                                                                                                                                                                              |                                                                                                | ge in Well Use                        |                                                                                                                                                        |                                         | rces App. N                                          |                                   | т 1:                            | Nt. 1     | Well      |                  | NI. 1                                   |  |  |  |
|                                                                                                                                                                                                                                                         | TION OF V                                                                                                                                                                                                                                    | VATER WELL:                                                                                    | Fraction SE 1/4 NW 1/4 NE 1/4         | /. NIT 1/.                                                                                                                                             | Secti                                   | ion Numbe<br>20                                      | er                                | Township<br>T                   | 27 S      |           |                  | e Number                                |  |  |  |
| ,                                                                                                                                                                                                                                                       |                                                                                                                                                                                                                                              |                                                                                                | First:                                |                                                                                                                                                        |                                         |                                                      |                                   |                                 |           |           |                  | □ E <b>Z</b> W                          |  |  |  |
| 2 WELL                                                                                                                                                                                                                                                  | KDHE BE                                                                                                                                                                                                                                      |                                                                                                |                                       | treet or Rural Address where well is located (if unknown, distance and irection from nearest town or intersection): If at owner's address, check here: |                                         |                                                      |                                   |                                 |           |           |                  |                                         |  |  |  |
| Address:                                                                                                                                                                                                                                                |                                                                                                                                                                                                                                              | Jackson St., Ste. 410                                                                          |                                       |                                                                                                                                                        |                                         |                                                      |                                   |                                 |           |           |                  |                                         |  |  |  |
| Address:                                                                                                                                                                                                                                                | 1000 000                                                                                                                                                                                                                                     | Westlink Shopping Center, behind businesses at 8829-8999 W.                                    |                                       |                                                                                                                                                        |                                         |                                                      |                                   |                                 |           |           |                  |                                         |  |  |  |
| City:                                                                                                                                                                                                                                                   | Central                                                                                                                                                                                                                                      | Central Ave Wichita, KS                                                                        |                                       |                                                                                                                                                        |                                         |                                                      |                                   |                                 |           |           |                  |                                         |  |  |  |
| 3 LOCAT                                                                                                                                                                                                                                                 | <u>Topeka</u><br>E WELL                                                                                                                                                                                                                      | State: KS                                                                                      | ZIP: 66612                            | 25                                                                                                                                                     |                                         |                                                      |                                   |                                 |           |           |                  |                                         |  |  |  |
| WITH "                                                                                                                                                                                                                                                  |                                                                                                                                                                                                                                              | 4 DEPTH OF COM                                                                                 |                                       |                                                                                                                                                        | 5 Latitu                                | ude:                                                 |                                   | 7.0923                          | ·O        | (d        | lecimal degrees) |                                         |  |  |  |
| SECTIO                                                                                                                                                                                                                                                  |                                                                                                                                                                                                                                              | Depth(s) Groundwater                                                                           |                                       |                                                                                                                                                        |                                         |                                                      |                                   |                                 |           |           | (d               | decimal degrees)                        |  |  |  |
| N                                                                                                                                                                                                                                                       |                                                                                                                                                                                                                                              | 2) ft. 3                                                                                       | 2) ft. 3) ft., or 4) $\square$ D      |                                                                                                                                                        |                                         |                                                      | Datum: ☐ WGS 84 ☑ NAD 83 ☐ NAD 27 |                                 |           |           |                  |                                         |  |  |  |
|                                                                                                                                                                                                                                                         |                                                                                                                                                                                                                                              | WELL'S STATIC WA                                                                               | WELL'S STATIC WATER LEVEL: 18.68      |                                                                                                                                                        |                                         | 00/14/2010   <del>200100 101 Edition Edition .</del> |                                   |                                 |           |           |                  |                                         |  |  |  |
| '                                                                                                                                                                                                                                                       |                                                                                                                                                                                                                                              | below land surface, measured on (mo-day-yr).08/14/ above land surface, measured on (mo-day-yr) |                                       |                                                                                                                                                        |                                         | GPS (unit make/model:) (WAAS enabled?  Yes  No)      |                                   |                                 |           |           |                  |                                         |  |  |  |
| NW                                                                                                                                                                                                                                                      | NE                                                                                                                                                                                                                                           |                                                                                                |                                       |                                                                                                                                                        | • • • • • • • • • • • • • • • • • • • • |                                                      |                                   |                                 |           |           |                  | ))                                      |  |  |  |
|                                                                                                                                                                                                                                                         |                                                                                                                                                                                                                                              |                                                                                                | data: Well water was ft hours pumping |                                                                                                                                                        |                                         | ✓ Land Survey ☐ Topographic Map                      |                                   |                                 |           |           |                  |                                         |  |  |  |
| W                                                                                                                                                                                                                                                       | Е                                                                                                                                                                                                                                            |                                                                                                | Well water was ft.                    |                                                                                                                                                        |                                         | Online Mapper:                                       |                                   |                                 |           |           |                  | • • • • • • • • • • • • • • • • • • • • |  |  |  |
| SW                                                                                                                                                                                                                                                      | SE                                                                                                                                                                                                                                           | after hours                                                                                    |                                       | ım                                                                                                                                                     |                                         |                                                      | 4000 50                           |                                 |           |           |                  |                                         |  |  |  |
|                                                                                                                                                                                                                                                         |                                                                                                                                                                                                                                              | Estimated Yield:                                                                               | . gpiii                               |                                                                                                                                                        | 6 Eleva                                 | 6 Elevation: 1330.50ft. ☐ Ground Level ☑ TOC         |                                   |                                 |           |           |                  |                                         |  |  |  |
|                                                                                                                                                                                                                                                         | S                                                                                                                                                                                                                                            | Bore Hole Diameter:                                                                            | Bore Hole Diameter:8.25 in. to35      |                                                                                                                                                        |                                         | Source:  Land Survey GPS Topographic Map             |                                   |                                 |           |           |                  |                                         |  |  |  |
| 1 n                                                                                                                                                                                                                                                     | _                                                                                                                                                                                                                                            | Bore Hole Blameter                                                                             | in. to                                |                                                                                                                                                        |                                         |                                                      | ft.                               |                                 |           |           | ] Other          |                                         |  |  |  |
| 7 WELL WATER TO BE USED AS:                                                                                                                                                                                                                             |                                                                                                                                                                                                                                              |                                                                                                |                                       |                                                                                                                                                        |                                         |                                                      |                                   |                                 |           |           |                  |                                         |  |  |  |
| 1. Domestic:                                                                                                                                                                                                                                            |                                                                                                                                                                                                                                              |                                                                                                | ter Supply: well ID                   |                                                                                                                                                        |                                         | 10. □ Oi                                             | il Fiel                           | ld Water Si                     | innly: le | -986      |                  |                                         |  |  |  |
| ☐ Housel                                                                                                                                                                                                                                                |                                                                                                                                                                                                                                              |                                                                                                | g: how many wells?                    |                                                                                                                                                        | 10. ☐ Oil Field Water Supply: lease     |                                                      |                                   |                                 |           |           |                  |                                         |  |  |  |
|                                                                                                                                                                                                                                                         |                                                                                                                                                                                                                                              |                                                                                                | echarge: well ID                      |                                                                                                                                                        |                                         | ☐ Cased ☐ Uncased ☐ Geotechnical                     |                                   |                                 |           |           |                  |                                         |  |  |  |
| Livesto                                                                                                                                                                                                                                                 |                                                                                                                                                                                                                                              |                                                                                                |                                       | well ID                                                                                                                                                |                                         |                                                      |                                   | 12. Geothermal: how many bores? |           |           |                  |                                         |  |  |  |
| 2. ☐ Irrigati                                                                                                                                                                                                                                           |                                                                                                                                                                                                                                              |                                                                                                | al Remediation: well I                |                                                                                                                                                        |                                         |                                                      |                                   | Loop 🔲 l                        |           |           |                  |                                         |  |  |  |
| 3. ☐ Feedlo                                                                                                                                                                                                                                             |                                                                                                                                                                                                                                              | ✓ Air Sparge                                                                                   |                                       |                                                                                                                                                        |                                         |                                                      |                                   |                                 |           |           |                  | nj. of Water                            |  |  |  |
| 4. Industr                                                                                                                                                                                                                                              |                                                                                                                                                                                                                                              | ☐ Recovery                                                                                     |                                       | LAHUCHOL                                                                                                                                               |                                         |                                                      |                                   |                                 |           |           |                  |                                         |  |  |  |
|                                                                                                                                                                                                                                                         |                                                                                                                                                                                                                                              |                                                                                                |                                       |                                                                                                                                                        |                                         |                                                      |                                   |                                 |           |           |                  |                                         |  |  |  |
| Was a chemical/bacteriological sample submitted to KDHE? ☐ Yes ☑ No If yes, date sample was submitted:                                                                                                                                                  |                                                                                                                                                                                                                                              |                                                                                                |                                       |                                                                                                                                                        |                                         |                                                      |                                   |                                 |           |           |                  |                                         |  |  |  |
| Water well disinfected? ☐ Yes ✓ No                                                                                                                                                                                                                      |                                                                                                                                                                                                                                              |                                                                                                |                                       |                                                                                                                                                        |                                         |                                                      |                                   |                                 |           |           |                  |                                         |  |  |  |
| 8 TYPE O                                                                                                                                                                                                                                                | 8 TYPE OF CASING USED: ☐ Steel ☑ PVC ☐ Other                                                                                                                                                                                                 |                                                                                                |                                       |                                                                                                                                                        |                                         |                                                      |                                   |                                 |           |           |                  |                                         |  |  |  |
| Casing diameter                                                                                                                                                                                                                                         |                                                                                                                                                                                                                                              |                                                                                                |                                       |                                                                                                                                                        |                                         |                                                      |                                   |                                 |           |           |                  |                                         |  |  |  |
|                                                                                                                                                                                                                                                         |                                                                                                                                                                                                                                              |                                                                                                |                                       |                                                                                                                                                        |                                         |                                                      |                                   |                                 |           |           |                  |                                         |  |  |  |
| TYPE OF SCREEN OR PERFORATION MATERIAL:                                                                                                                                                                                                                 |                                                                                                                                                                                                                                              |                                                                                                |                                       |                                                                                                                                                        |                                         |                                                      |                                   |                                 |           |           |                  |                                         |  |  |  |
| ☐ Steel ☐ Stainless Steel ☐ PVC ☐ Other (Specify)                                                                                                                                                                                                       |                                                                                                                                                                                                                                              |                                                                                                |                                       |                                                                                                                                                        |                                         |                                                      |                                   |                                 |           |           |                  |                                         |  |  |  |
| ☐ Brass ☐ Galvanized Steel ☐ None used (open hole)                                                                                                                                                                                                      |                                                                                                                                                                                                                                              |                                                                                                |                                       |                                                                                                                                                        |                                         |                                                      |                                   |                                 |           |           |                  |                                         |  |  |  |
| SCREEN OR PERFORATION OPENINGS ARE:                                                                                                                                                                                                                     |                                                                                                                                                                                                                                              |                                                                                                |                                       |                                                                                                                                                        |                                         |                                                      |                                   |                                 |           |           |                  |                                         |  |  |  |
| ☐ Continuous Slot   ☑ Mill Slot   ☐ Gauze Wrapped   ☐ Torch Cut   ☐ Drilled Holes   ☐ Other (Specify)                                                                                                                                                   |                                                                                                                                                                                                                                              |                                                                                                |                                       |                                                                                                                                                        |                                         |                                                      |                                   |                                 |           |           |                  |                                         |  |  |  |
| ☐ Louve                                                                                                                                                                                                                                                 | red Shutter                                                                                                                                                                                                                                  | ☐ Key Punched ☐ W                                                                              | rire Wrapped ☐ Sa                     | aw Cut                                                                                                                                                 | ☐ No                                    | ne (Open H                                           | (lole                             |                                 |           |           |                  |                                         |  |  |  |
| SCREEN-PERFORATED INTERVALS: From .33 ft. to .35 ft., From ft. to ft., From ft. to ft.                                                                                                                                                                  |                                                                                                                                                                                                                                              |                                                                                                |                                       |                                                                                                                                                        |                                         |                                                      |                                   |                                 |           |           |                  |                                         |  |  |  |
|                                                                                                                                                                                                                                                         |                                                                                                                                                                                                                                              | CK INTERVALS: Fron                                                                             |                                       |                                                                                                                                                        |                                         |                                                      |                                   |                                 |           |           |                  |                                         |  |  |  |
| 9 GROUT                                                                                                                                                                                                                                                 | MATERI                                                                                                                                                                                                                                       | AL: Neat cement [                                                                              | Cement grout 🛮 🗷 B                    | entonite                                                                                                                                               | Otl                                     | her                                                  |                                   |                                 |           |           |                  |                                         |  |  |  |
| Grout Interv                                                                                                                                                                                                                                            | als: From                                                                                                                                                                                                                                    | 1 — <sub>ft. to</sub> .27.5 —                                                                  | ft., From                             | . ft. to                                                                                                                                               |                                         | ft., From                                            |                                   | ft. t                           | o         | ft.       |                  |                                         |  |  |  |
| Nearest sou                                                                                                                                                                                                                                             | rce of possib                                                                                                                                                                                                                                | ole contamination: No                                                                          | potential source of cor               | ntaminatio                                                                                                                                             | n with                                  | in 200 ft.                                           |                                   |                                 |           |           |                  |                                         |  |  |  |
| ☐ Septic '                                                                                                                                                                                                                                              | Tank                                                                                                                                                                                                                                         | ☐ Lateral Line                                                                                 |                                       |                                                                                                                                                        |                                         | ivestock Pe                                          |                                   |                                 | Insection | cide Stor | rage             |                                         |  |  |  |
| ☐ Sewer ]                                                                                                                                                                                                                                               |                                                                                                                                                                                                                                              | ☐ Cess Pool                                                                                    | ☐ Sewage La                           | agoon                                                                                                                                                  | □ F                                     | uel Storage                                          |                                   |                                 |           | oned Wa   |                  | <sup>7</sup> ell                        |  |  |  |
|                                                                                                                                                                                                                                                         | ight Sewer L                                                                                                                                                                                                                                 |                                                                                                |                                       |                                                                                                                                                        | $\square$ F                             | ertilizer Sto                                        | rage                              |                                 | Oil We    | ell/Gas V | Vell             |                                         |  |  |  |
| Other (                                                                                                                                                                                                                                                 | Specify) .F.r.                                                                                                                                                                                                                               | nr.Dry.Cleaner                                                                                 |                                       |                                                                                                                                                        |                                         |                                                      |                                   |                                 |           |           |                  |                                         |  |  |  |
|                                                                                                                                                                                                                                                         |                                                                                                                                                                                                                                              | ast-northeast                                                                                  |                                       |                                                                                                                                                        |                                         |                                                      |                                   |                                 |           |           |                  |                                         |  |  |  |
| 10 FROM                                                                                                                                                                                                                                                 | TO                                                                                                                                                                                                                                           | LITHOLOG                                                                                       | GIC LOG                               | FRO                                                                                                                                                    | M                                       | TO                                                   | LIT                               | HO. LOG (                       | cont.) or | : PLUGO   | <u> GING</u>     | INTERVALS                               |  |  |  |
| 0                                                                                                                                                                                                                                                       | 5                                                                                                                                                                                                                                            | Lithology not logged                                                                           |                                       |                                                                                                                                                        |                                         |                                                      |                                   |                                 |           |           |                  |                                         |  |  |  |
| 5                                                                                                                                                                                                                                                       | 11                                                                                                                                                                                                                                           | Lean Clay, silty, dk br                                                                        | n                                     |                                                                                                                                                        |                                         |                                                      |                                   |                                 |           |           |                  |                                         |  |  |  |
| 11                                                                                                                                                                                                                                                      | 30                                                                                                                                                                                                                                           | Sand, f to m to c, brn                                                                         |                                       |                                                                                                                                                        |                                         |                                                      |                                   |                                 |           |           |                  |                                         |  |  |  |
| 30                                                                                                                                                                                                                                                      | 35                                                                                                                                                                                                                                           | Lean Clay, v silty, tan                                                                        |                                       |                                                                                                                                                        |                                         |                                                      |                                   |                                 |           | -         |                  |                                         |  |  |  |
|                                                                                                                                                                                                                                                         |                                                                                                                                                                                                                                              | •••                                                                                            |                                       |                                                                                                                                                        |                                         |                                                      |                                   |                                 |           |           |                  |                                         |  |  |  |
|                                                                                                                                                                                                                                                         |                                                                                                                                                                                                                                              |                                                                                                |                                       |                                                                                                                                                        |                                         |                                                      |                                   |                                 |           |           |                  | -                                       |  |  |  |
|                                                                                                                                                                                                                                                         |                                                                                                                                                                                                                                              |                                                                                                |                                       | Notes                                                                                                                                                  | <u> </u>                                |                                                      |                                   |                                 |           |           |                  |                                         |  |  |  |
| 110603                                                                                                                                                                                                                                                  |                                                                                                                                                                                                                                              |                                                                                                |                                       |                                                                                                                                                        |                                         |                                                      |                                   |                                 |           |           |                  |                                         |  |  |  |
|                                                                                                                                                                                                                                                         |                                                                                                                                                                                                                                              |                                                                                                |                                       | $\dashv$                                                                                                                                               |                                         |                                                      |                                   |                                 |           |           |                  |                                         |  |  |  |
| 11 CONT                                                                                                                                                                                                                                                 | DACTOD?                                                                                                                                                                                                                                      | S OR LANDOWNED                                                                                 | CEDTIFICATION                         | N. Thica                                                                                                                                               | vator                                   | well was F                                           | 7                                 | netruoted                       | T race    | netmet    | ted o            | r 🗆 plugged                             |  |  |  |
| under my i                                                                                                                                                                                                                                              | 11 CONTRACTOR'S OR LANDOWNER'S CERTIFICATION: This water well was a constructed, reconstructed, or plugged under my invidition and was completed on (mo day year) 07/12/2019, and this record is true to the best of my knowledge and belief |                                                                                                |                                       |                                                                                                                                                        |                                         |                                                      |                                   |                                 |           |           |                  |                                         |  |  |  |
| under my jurisdiction and was completed on (mo-day-year) .07/12/2019 and this record is true to the best of my knowledge and belief.  Kansas Water Well Contractor's License No. 531 This Water Well Record was completed on (mo-day-year) .05/0.1/2020 |                                                                                                                                                                                                                                              |                                                                                                |                                       |                                                                                                                                                        |                                         |                                                      |                                   |                                 |           |           |                  |                                         |  |  |  |
| under the business name of GSI Engineering, LLC.                                                                                                                                                                                                        |                                                                                                                                                                                                                                              |                                                                                                |                                       |                                                                                                                                                        |                                         |                                                      |                                   |                                 |           |           |                  |                                         |  |  |  |
| Send one copy to WATER WELL OWNER and retain one for your records. Fee of \$5.00 for each constructed well.                                                                                                                                             |                                                                                                                                                                                                                                              |                                                                                                |                                       |                                                                                                                                                        |                                         |                                                      |                                   |                                 |           |           |                  |                                         |  |  |  |
| KS Departn                                                                                                                                                                                                                                              | nent of Health                                                                                                                                                                                                                               | and Environment, Bureau of V                                                                   |                                       |                                                                                                                                                        |                                         |                                                      |                                   |                                 |           |           | hone ?           | 785-296-3565.                           |  |  |  |
|                                                                                                                                                                                                                                                         |                                                                                                                                                                                                                                              | eks.gov/waterwell/index.html                                                                   | <del></del> /                         |                                                                                                                                                        |                                         | ĺ                                                    | -                                 |                                 |           | 1         |                  | A 82a-1212                              |  |  |  |