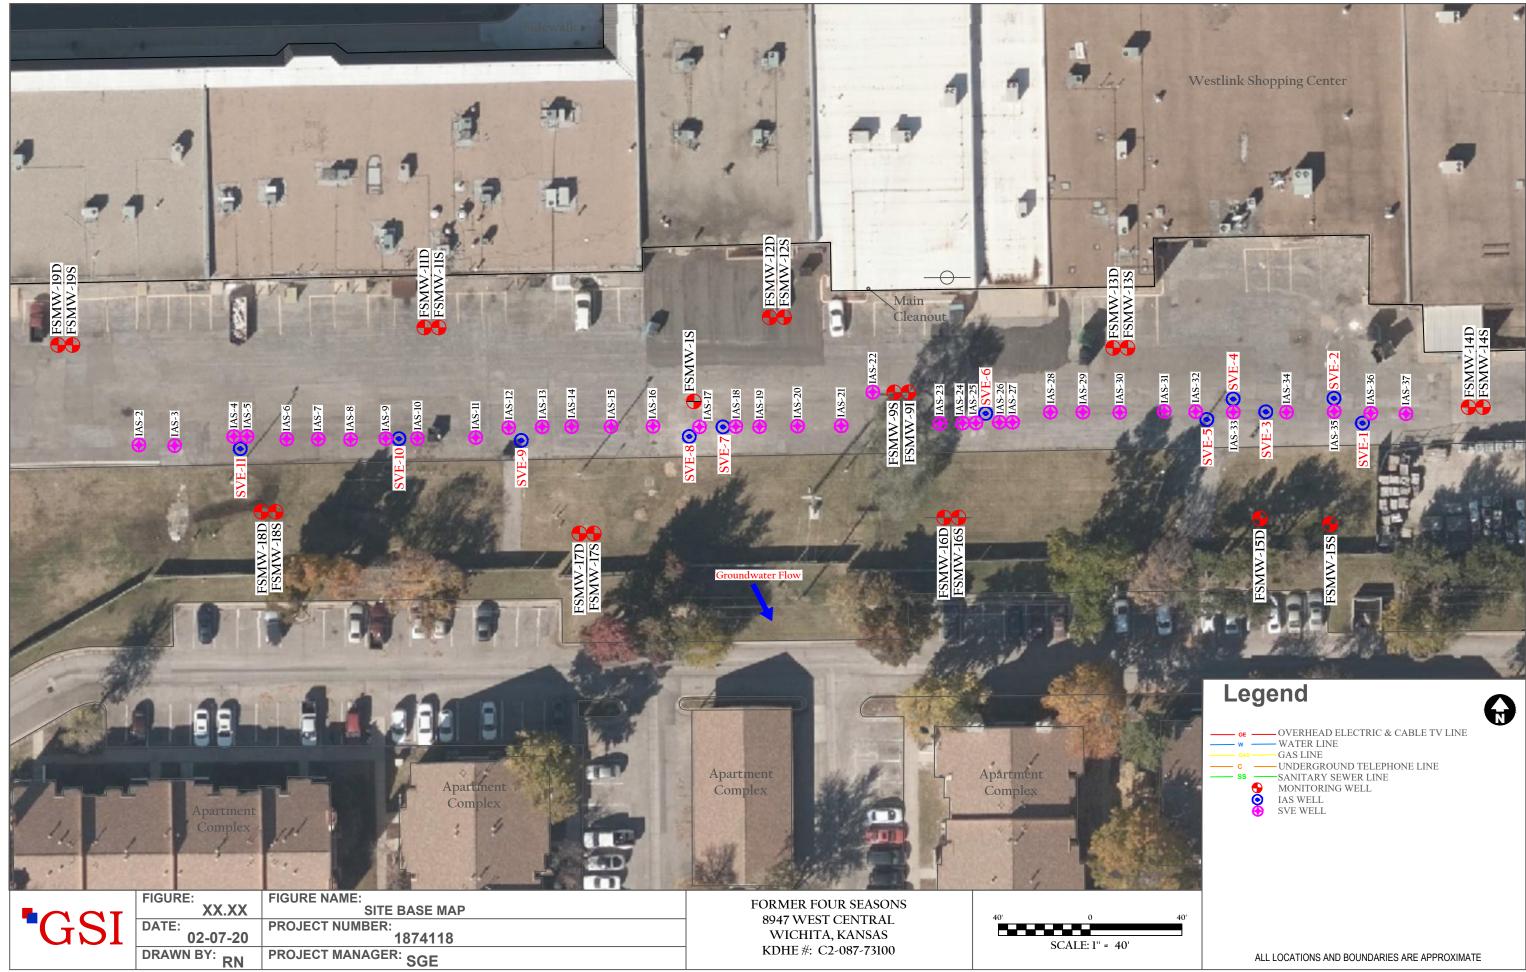

|                                                                                                                                                                                                                                                                                                                                                                                                                                                                                                                                                                                                                                                                                                                                                                                                                                                                                                                                                                                                                                                                                                                                  |                                                                                                                 |                   |                                                                                                                                     | <b>VWC-5</b><br>e in Well Use   |                                                                                                       | vision of Wate<br>ources App. N                                                                                                                          |                                  | Well ID IAS-10       |  |  |
|----------------------------------------------------------------------------------------------------------------------------------------------------------------------------------------------------------------------------------------------------------------------------------------------------------------------------------------------------------------------------------------------------------------------------------------------------------------------------------------------------------------------------------------------------------------------------------------------------------------------------------------------------------------------------------------------------------------------------------------------------------------------------------------------------------------------------------------------------------------------------------------------------------------------------------------------------------------------------------------------------------------------------------------------------------------------------------------------------------------------------------|-----------------------------------------------------------------------------------------------------------------|-------------------|-------------------------------------------------------------------------------------------------------------------------------------|---------------------------------|-------------------------------------------------------------------------------------------------------|----------------------------------------------------------------------------------------------------------------------------------------------------------|----------------------------------|----------------------|--|--|
| <b>1</b> LOCATION OF WATER WELL:                                                                                                                                                                                                                                                                                                                                                                                                                                                                                                                                                                                                                                                                                                                                                                                                                                                                                                                                                                                                                                                                                                 |                                                                                                                 |                   |                                                                                                                                     | Fraction                        |                                                                                                       | ction Numbe                                                                                                                                              |                                  |                      |  |  |
|                                                                                                                                                                                                                                                                                                                                                                                                                                                                                                                                                                                                                                                                                                                                                                                                                                                                                                                                                                                                                                                                                                                                  | <sub>y:</sub> Sedgwic                                                                                           |                   |                                                                                                                                     | SE 1/4 NW 1/4 NE 1/             |                                                                                                       |                                                                                                                                                          |                                  |                      |  |  |
|                                                                                                                                                                                                                                                                                                                                                                                                                                                                                                                                                                                                                                                                                                                                                                                                                                                                                                                                                                                                                                                                                                                                  |                                                                                                                 |                   |                                                                                                                                     |                                 |                                                                                                       | Street or Rural Address where well is located (if unknown, distance and direction from nearest town or intersection): If at owner's address, check here: |                                  |                      |  |  |
| Address: 1000 SW Jackson St., Ste. 410                                                                                                                                                                                                                                                                                                                                                                                                                                                                                                                                                                                                                                                                                                                                                                                                                                                                                                                                                                                                                                                                                           |                                                                                                                 |                   |                                                                                                                                     |                                 |                                                                                                       | Westlink Shopping Center, behind businesses at 8829-8999 W.                                                                                              |                                  |                      |  |  |
| Address:<br>City: <b>Topeka</b> State: KS                                                                                                                                                                                                                                                                                                                                                                                                                                                                                                                                                                                                                                                                                                                                                                                                                                                                                                                                                                                                                                                                                        |                                                                                                                 |                   |                                                                                                                                     | ZIP: 66612                      | Central Ave Wichita, KS                                                                               |                                                                                                                                                          |                                  |                      |  |  |
| 3 LOCAT                                                                                                                                                                                                                                                                                                                                                                                                                                                                                                                                                                                                                                                                                                                                                                                                                                                                                                                                                                                                                                                                                                                          |                                                                                                                 |                   |                                                                                                                                     |                                 |                                                                                                       |                                                                                                                                                          |                                  | 8                    |  |  |
| WITH "                                                                                                                                                                                                                                                                                                                                                                                                                                                                                                                                                                                                                                                                                                                                                                                                                                                                                                                                                                                                                                                                                                                           |                                                                                                                 |                   |                                                                                                                                     | PLETED WELL:<br>Encountered: 1) |                                                                                                       |                                                                                                                                                          |                                  |                      |  |  |
|                                                                                                                                                                                                                                                                                                                                                                                                                                                                                                                                                                                                                                                                                                                                                                                                                                                                                                                                                                                                                                                                                                                                  | <b>DN BOX:</b><br>N                                                                                             | 2)                | ft. 3                                                                                                                               | ) ft., or 4)                    | 🗌 Dry Well                                                                                            | ry Well Datum: $\Box$ WGS 84 $\Box$ NAD 83 $\Box$ NAD 27                                                                                                 |                                  |                      |  |  |
|                                                                                                                                                                                                                                                                                                                                                                                                                                                                                                                                                                                                                                                                                                                                                                                                                                                                                                                                                                                                                                                                                                                                  |                                                                                                                 | WELL'S STAT       | WELL'S STATIC WATER LEVEL:18.70f<br>below land surface, measured on (mo-day-yr).08.1<br>above land surface, measured on (mo-day-yr) |                                 |                                                                                                       |                                                                                                                                                          | 9 Source for Latitude/Longitude: |                      |  |  |
| NW                                                                                                                                                                                                                                                                                                                                                                                                                                                                                                                                                                                                                                                                                                                                                                                                                                                                                                                                                                                                                                                                                                                               |                                                                                                                 | above land        |                                                                                                                                     |                                 |                                                                                                       |                                                                                                                                                          |                                  |                      |  |  |
|                                                                                                                                                                                                                                                                                                                                                                                                                                                                                                                                                                                                                                                                                                                                                                                                                                                                                                                                                                                                                                                                                                                                  |                                                                                                                 | ~                 | Pump test data: Well water was ft.                                                                                                  |                                 |                                                                                                       |                                                                                                                                                          | ☑ Land Survey □ Topographic Map  |                      |  |  |
| W                                                                                                                                                                                                                                                                                                                                                                                                                                                                                                                                                                                                                                                                                                                                                                                                                                                                                                                                                                                                                                                                                                                                | Well                                                                                                            |                   |                                                                                                                                     | pumpingater was                 |                                                                                                       |                                                                                                                                                          |                                  |                      |  |  |
|                                                                                                                                                                                                                                                                                                                                                                                                                                                                                                                                                                                                                                                                                                                                                                                                                                                                                                                                                                                                                                                                                                                                  |                                                                                                                 |                   | hours                                                                                                                               | pumping                         |                                                                                                       |                                                                                                                                                          | 4: 1330 45 o                     |                      |  |  |
|                                                                                                                                                                                                                                                                                                                                                                                                                                                                                                                                                                                                                                                                                                                                                                                                                                                                                                                                                                                                                                                                                                                                  | s                                                                                                               | Estimated Yiel    | Estimated Yield:                                                                                                                    |                                 |                                                                                                       | 6 Elevation:                                                                                                                                             |                                  |                      |  |  |
|                                                                                                                                                                                                                                                                                                                                                                                                                                                                                                                                                                                                                                                                                                                                                                                                                                                                                                                                                                                                                                                                                                                                  | s<br>nile                                                                                                       | Bore Hole Dial    | in. to                                                                                                                              |                                 |                                                                                                       |                                                                                                                                                          |                                  |                      |  |  |
| 7 WELL WATER TO BE USED AS:                                                                                                                                                                                                                                                                                                                                                                                                                                                                                                                                                                                                                                                                                                                                                                                                                                                                                                                                                                                                                                                                                                      |                                                                                                                 |                   |                                                                                                                                     |                                 |                                                                                                       |                                                                                                                                                          |                                  |                      |  |  |
|                                                                                                                                                                                                                                                                                                                                                                                                                                                                                                                                                                                                                                                                                                                                                                                                                                                                                                                                                                                                                                                                                                                                  | 1. Domestic:       5. □ Public Water Supply: well ID         □ Household       6. □ Dewatering: how many wells? |                   |                                                                                                                                     |                                 |                                                                                                       |                                                                                                                                                          |                                  |                      |  |  |
|                                                                                                                                                                                                                                                                                                                                                                                                                                                                                                                                                                                                                                                                                                                                                                                                                                                                                                                                                                                                                                                                                                                                  | $\Box Lawn \& Garden $ 0. $\Box Dewatering. not  Dewatering. not  7. \Box Aquifer Recharg$                      |                   |                                                                                                                                     |                                 |                                                                                                       |                                                                                                                                                          | sed Uncased                      |                      |  |  |
|                                                                                                                                                                                                                                                                                                                                                                                                                                                                                                                                                                                                                                                                                                                                                                                                                                                                                                                                                                                                                                                                                                                                  | Livestock 8. Monitoring: well ID                                                                                |                   |                                                                                                                                     |                                 |                                                                                                       | 12. Geothermal: how many bores?                                                                                                                          |                                  |                      |  |  |
| 2. □ Irrigation       9. Environmental Remediation         3. □ Feedlot       ☑ Air Sparge □ Soi                                                                                                                                                                                                                                                                                                                                                                                                                                                                                                                                                                                                                                                                                                                                                                                                                                                                                                                                                                                                                                 |                                                                                                                 |                   |                                                                                                                                     |                                 | a) Closed Loop 🗌 Horizontal 🗋 Vertical<br>Extraction b) Open Loop 🗋 Surface Discharge 🗋 Inj. of Water |                                                                                                                                                          |                                  |                      |  |  |
| 4. 🗌 Industr                                                                                                                                                                                                                                                                                                                                                                                                                                                                                                                                                                                                                                                                                                                                                                                                                                                                                                                                                                                                                                                                                                                     |                                                                                                                 |                   | ecovery                                                                                                                             |                                 |                                                                                                       |                                                                                                                                                          |                                  |                      |  |  |
| Was a chemical/bacteriological sample submitted to KDHE?  Yes  No If yes, date sample was submitted:                                                                                                                                                                                                                                                                                                                                                                                                                                                                                                                                                                                                                                                                                                                                                                                                                                                                                                                                                                                                                             |                                                                                                                 |                   |                                                                                                                                     |                                 |                                                                                                       |                                                                                                                                                          |                                  |                      |  |  |
| Water well disinfected?       □ Yes       ☑ No         8 TYPE OF CASING USED:       □ Steel       ☑ PVC       □ Other       CASING JOINTS:       □ Glued       □ Clamped       □ Welded       ☑ Threaded                                                                                                                                                                                                                                                                                                                                                                                                                                                                                                                                                                                                                                                                                                                                                                                                                                                                                                                         |                                                                                                                 |                   |                                                                                                                                     |                                 |                                                                                                       |                                                                                                                                                          |                                  |                      |  |  |
| Casing diameter 2 in. to                                                                                                                                                                                                                                                                                                                                                                                                                                                                                                                                                                                                                                                                                                                                                                                                                                                                                                                                                                                                                                                                                                         |                                                                                                                 |                   |                                                                                                                                     |                                 |                                                                                                       |                                                                                                                                                          |                                  |                      |  |  |
| Casing height above land surface                                                                                                                                                                                                                                                                                                                                                                                                                                                                                                                                                                                                                                                                                                                                                                                                                                                                                                                                                                                                                                                                                                 |                                                                                                                 |                   |                                                                                                                                     |                                 |                                                                                                       |                                                                                                                                                          |                                  |                      |  |  |
| TYPE OF SCREEN OR PERFORATION MATERIAL:         Steel       Image: Steel         Image: Steel       Image: Steel <t< td=""></t<> |                                                                                                                 |                   |                                                                                                                                     |                                 |                                                                                                       |                                                                                                                                                          |                                  |                      |  |  |
| □ Brass □ Galvanized Steel □ None used (open hole)                                                                                                                                                                                                                                                                                                                                                                                                                                                                                                                                                                                                                                                                                                                                                                                                                                                                                                                                                                                                                                                                               |                                                                                                                 |                   |                                                                                                                                     |                                 |                                                                                                       |                                                                                                                                                          |                                  |                      |  |  |
| SCREEN OR PERFORATION OPENINGS ARE:                                                                                                                                                                                                                                                                                                                                                                                                                                                                                                                                                                                                                                                                                                                                                                                                                                                                                                                                                                                                                                                                                              |                                                                                                                 |                   |                                                                                                                                     |                                 |                                                                                                       |                                                                                                                                                          |                                  |                      |  |  |
| □ Continuous Slot □ Mill Slot □ Gauze Wrapped □ Torch Cut □ Drilled Holes □ Other (Specify)<br>□ Louvered Shutter □ Key Punched □ Wire Wrapped □ Saw Cut □ None (Open Hole)                                                                                                                                                                                                                                                                                                                                                                                                                                                                                                                                                                                                                                                                                                                                                                                                                                                                                                                                                      |                                                                                                                 |                   |                                                                                                                                     |                                 |                                                                                                       |                                                                                                                                                          |                                  |                      |  |  |
| SCREEN-PERFORATED INTERVALS: From .33 ft. to 35 ft., From ft. to ft. to                                                                                                                                                                                                                                                                                                                                                                                                                                                                                                                                                                                                                                                                                                                                                                                                                                                                                                                                                                                                                                                          |                                                                                                                 |                   |                                                                                                                                     |                                 |                                                                                                       |                                                                                                                                                          |                                  |                      |  |  |
| GRAVEL PACK INTERVALS: From24 ft. to35 ft., From ft. to ft., From ft. to ft.                                                                                                                                                                                                                                                                                                                                                                                                                                                                                                                                                                                                                                                                                                                                                                                                                                                                                                                                                                                                                                                     |                                                                                                                 |                   |                                                                                                                                     |                                 |                                                                                                       |                                                                                                                                                          |                                  |                      |  |  |
| 9 GROUT MATERIAL: ☐ Neat cement ☐ Cement grout ☑ Bentonite ☐ Other<br>Grout Intervals: From ft. to                                                                                                                                                                                                                                                                                                                                                                                                                                                                                                                                                                                                                                                                                                                                                                                                                                                                                                                                                                                                                               |                                                                                                                 |                   |                                                                                                                                     |                                 |                                                                                                       |                                                                                                                                                          |                                  |                      |  |  |
| Nearest source of possible contamination: No potential source of contamination within 200 ft.                                                                                                                                                                                                                                                                                                                                                                                                                                                                                                                                                                                                                                                                                                                                                                                                                                                                                                                                                                                                                                    |                                                                                                                 |                   |                                                                                                                                     |                                 |                                                                                                       |                                                                                                                                                          |                                  |                      |  |  |
| □ Septic Tank □ Lateral Lines □ Pit Privy □ Livestock Pens □ Insecticide Storage                                                                                                                                                                                                                                                                                                                                                                                                                                                                                                                                                                                                                                                                                                                                                                                                                                                                                                                                                                                                                                                 |                                                                                                                 |                   |                                                                                                                                     |                                 |                                                                                                       |                                                                                                                                                          |                                  |                      |  |  |
| Sewer Lines       Cess Pool       Sewage Lagoon       Fuel Storage       Abandoned Water Well         Watertight Sewer Lines       Seepage Pit       Feedyard       Fertilizer Storage       Oil Well/Gas Well                                                                                                                                                                                                                                                                                                                                                                                                                                                                                                                                                                                                                                                                                                                                                                                                                                                                                                                   |                                                                                                                 |                   |                                                                                                                                     |                                 |                                                                                                       |                                                                                                                                                          |                                  |                      |  |  |
| ☑ Other (Specify) .Fmr.Dry. Cleaner                                                                                                                                                                                                                                                                                                                                                                                                                                                                                                                                                                                                                                                                                                                                                                                                                                                                                                                                                                                                                                                                                              |                                                                                                                 |                   |                                                                                                                                     |                                 |                                                                                                       |                                                                                                                                                          |                                  |                      |  |  |
| Direction fro                                                                                                                                                                                                                                                                                                                                                                                                                                                                                                                                                                                                                                                                                                                                                                                                                                                                                                                                                                                                                                                                                                                    | om well? . ⊑e<br>TO                                                                                             |                   |                                                                                                                                     | Distance from v<br>GIC LOG      | FROM                                                                                                  |                                                                                                                                                          |                                  | r PLUGGING INTERVALS |  |  |
| 0                                                                                                                                                                                                                                                                                                                                                                                                                                                                                                                                                                                                                                                                                                                                                                                                                                                                                                                                                                                                                                                                                                                                | 5                                                                                                               | Lithology not log |                                                                                                                                     | IC LOG                          | TRON                                                                                                  | 10                                                                                                                                                       |                                  | TLOODING INTERVALS   |  |  |
| 5                                                                                                                                                                                                                                                                                                                                                                                                                                                                                                                                                                                                                                                                                                                                                                                                                                                                                                                                                                                                                                                                                                                                |                                                                                                                 | Lean Clay, silty  | /, brn                                                                                                                              |                                 |                                                                                                       |                                                                                                                                                          |                                  |                      |  |  |
| 11                                                                                                                                                                                                                                                                                                                                                                                                                                                                                                                                                                                                                                                                                                                                                                                                                                                                                                                                                                                                                                                                                                                               | 28                                                                                                              |                   | and, f to m to c, rd brn<br>ean Clay, v silty, tan                                                                                  |                                 |                                                                                                       |                                                                                                                                                          |                                  |                      |  |  |
| 28                                                                                                                                                                                                                                                                                                                                                                                                                                                                                                                                                                                                                                                                                                                                                                                                                                                                                                                                                                                                                                                                                                                               | 35                                                                                                              | Lean Clay, v si   | ity, tan                                                                                                                            |                                 |                                                                                                       |                                                                                                                                                          |                                  |                      |  |  |
|                                                                                                                                                                                                                                                                                                                                                                                                                                                                                                                                                                                                                                                                                                                                                                                                                                                                                                                                                                                                                                                                                                                                  |                                                                                                                 |                   |                                                                                                                                     |                                 |                                                                                                       |                                                                                                                                                          |                                  |                      |  |  |
|                                                                                                                                                                                                                                                                                                                                                                                                                                                                                                                                                                                                                                                                                                                                                                                                                                                                                                                                                                                                                                                                                                                                  |                                                                                                                 |                   | Notes:                                                                                                                              |                                 |                                                                                                       |                                                                                                                                                          |                                  |                      |  |  |
|                                                                                                                                                                                                                                                                                                                                                                                                                                                                                                                                                                                                                                                                                                                                                                                                                                                                                                                                                                                                                                                                                                                                  |                                                                                                                 |                   |                                                                                                                                     |                                 |                                                                                                       |                                                                                                                                                          |                                  |                      |  |  |
| 11 CONTRACTOR'S OR LANDOWNER'S CERTIFICATION: This water well was 🖉 constructed, 🗌 reconstructed, or 🗌 plugged                                                                                                                                                                                                                                                                                                                                                                                                                                                                                                                                                                                                                                                                                                                                                                                                                                                                                                                                                                                                                   |                                                                                                                 |                   |                                                                                                                                     |                                 |                                                                                                       |                                                                                                                                                          |                                  |                      |  |  |
| under my jurisdiction and was completed on (mo-day-year) .07/15/2019 and this record is true to the best of my knowledge and belief.                                                                                                                                                                                                                                                                                                                                                                                                                                                                                                                                                                                                                                                                                                                                                                                                                                                                                                                                                                                             |                                                                                                                 |                   |                                                                                                                                     |                                 |                                                                                                       |                                                                                                                                                          |                                  |                      |  |  |
| Kansas Water Well Contractor's License No. 531                                                                                                                                                                                                                                                                                                                                                                                                                                                                                                                                                                                                                                                                                                                                                                                                                                                                                                                                                                                                                                                                                   |                                                                                                                 |                   |                                                                                                                                     |                                 |                                                                                                       |                                                                                                                                                          |                                  |                      |  |  |
| Send one copy to WATER WELL OWNER and retain one for your records. Fee of \$5.00 for each constructed well.                                                                                                                                                                                                                                                                                                                                                                                                                                                                                                                                                                                                                                                                                                                                                                                                                                                                                                                                                                                                                      |                                                                                                                 |                   |                                                                                                                                     |                                 |                                                                                                       |                                                                                                                                                          |                                  |                      |  |  |
| KS Department of Health and Environment, Bureau of Water, Geology Section, 1000 SW Jackson St., Suite 420, Topeka, Kansas 66612-1367. Telephone 785-296-3565.<br>Visit us at http://www.kdheks.gov/waterwell/index.html KSA 82a-1212                                                                                                                                                                                                                                                                                                                                                                                                                                                                                                                                                                                                                                                                                                                                                                                                                                                                                             |                                                                                                                 |                   |                                                                                                                                     |                                 |                                                                                                       |                                                                                                                                                          |                                  |                      |  |  |