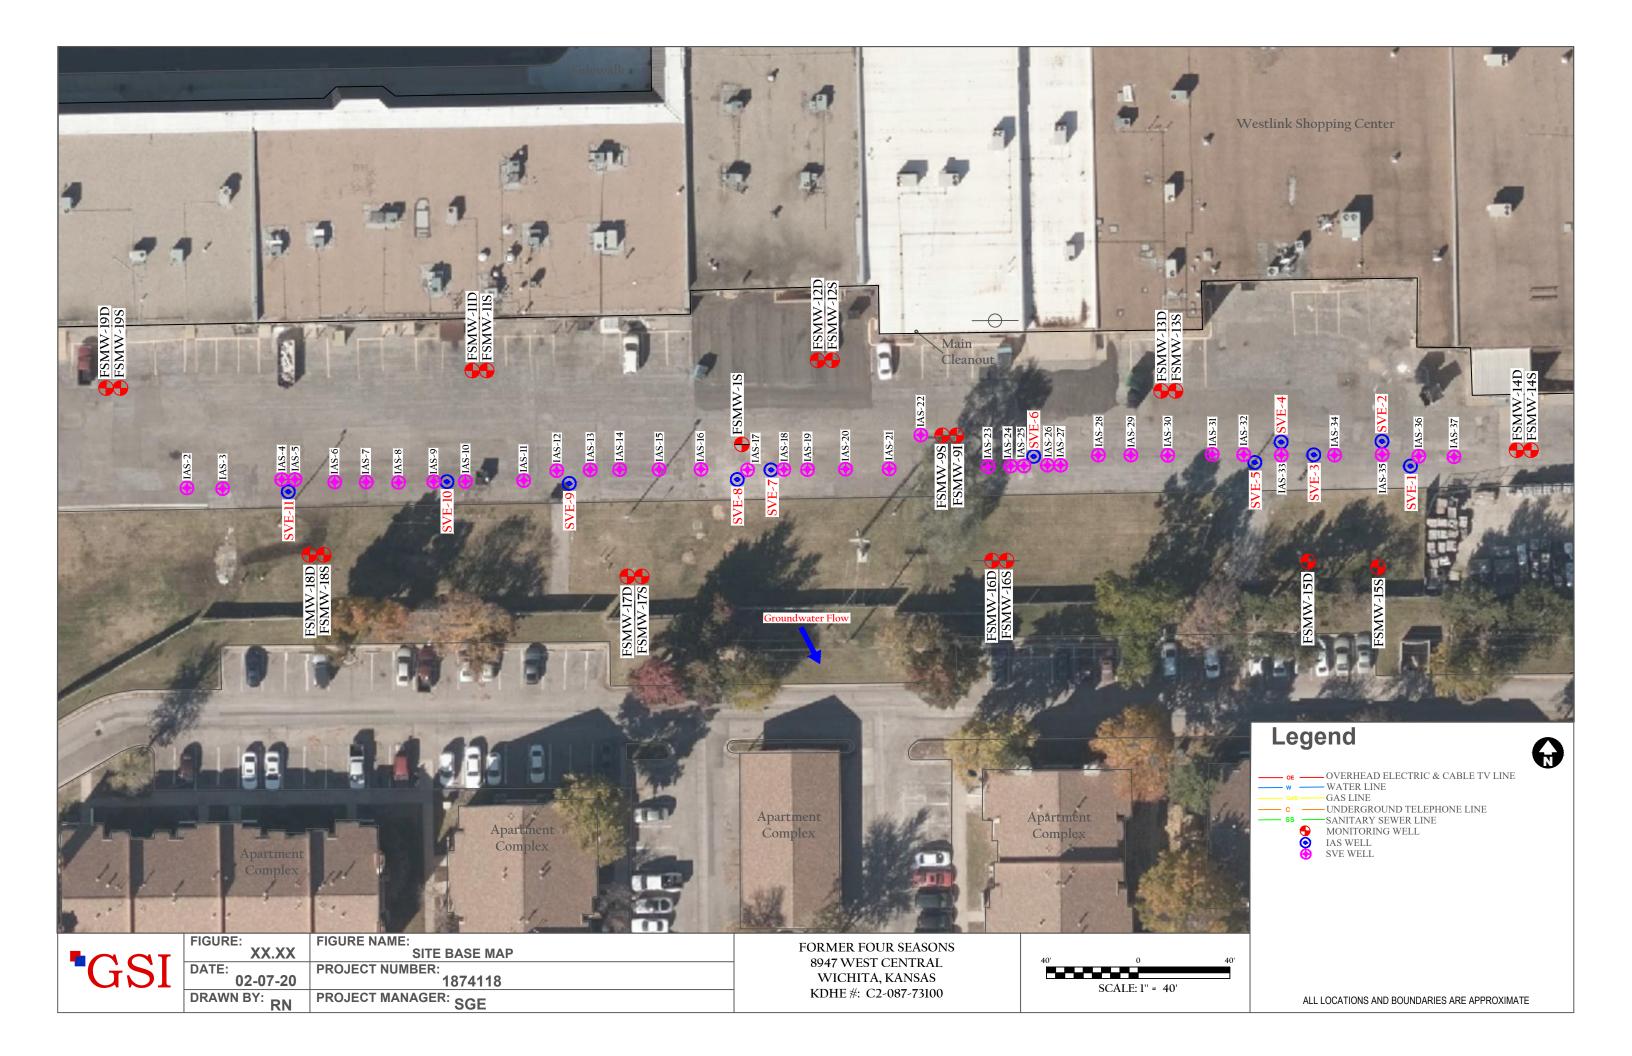

|                                                                                                                                                                                                                                                        |                                                     | RECORD Correction |                                                                      | WWC-5<br>ge in Well Use           |                                                             | ision of Water<br>ources App. No.                                                |                                          | Well ID IAS-11           |  |
|--------------------------------------------------------------------------------------------------------------------------------------------------------------------------------------------------------------------------------------------------------|-----------------------------------------------------|-------------------|----------------------------------------------------------------------|-----------------------------------|-------------------------------------------------------------|----------------------------------------------------------------------------------|------------------------------------------|--------------------------|--|
|                                                                                                                                                                                                                                                        |                                                     |                   |                                                                      | Fraction                          |                                                             | ction Number                                                                     | Township Numb                            |                          |  |
| 1 LOCATION OF WATER WELL: Fraction SE 1/4 NW 1/4                                                                                                                                                                                                       |                                                     |                   |                                                                      |                                   | 1                                                           |                                                                                  |                                          |                          |  |
| 2 WELL OWNER: Last Name: First: Street or Rural Address where well is located (if unknown, distance and                                                                                                                                                |                                                     |                   |                                                                      |                                   |                                                             |                                                                                  |                                          |                          |  |
| Business: KDHE BER                                                                                                                                                                                                                                     |                                                     |                   |                                                                      |                                   |                                                             | direction from nearest town or intersection): If at owner's address, check here: |                                          |                          |  |
| Address:                                                                                                                                                                                                                                               | 1000 SW                                             | Jackson St., S    | Ste. 410                                                             |                                   | Westlink Shopping Center, behind businesses at 8829-8999 W. |                                                                                  |                                          |                          |  |
| Address: City: Topeka State: KS                                                                                                                                                                                                                        |                                                     |                   |                                                                      | ZIP: 66612                        | Central Ave Wichita, KS                                     |                                                                                  |                                          |                          |  |
| 2 LOCATE WELL                                                                                                                                                                                                                                          |                                                     |                   |                                                                      |                                   |                                                             |                                                                                  |                                          | 20                       |  |
| WITH "                                                                                                                                                                                                                                                 |                                                     | 4 DEPTH           | OF COM                                                               | IPLETED WELL:                     |                                                             |                                                                                  |                                          |                          |  |
| SECTIO                                                                                                                                                                                                                                                 | SECTION BOX: Depth(s) Groundwater Encountered: 1)20 |                   |                                                                      |                                   |                                                             |                                                                                  |                                          |                          |  |
| N                                                                                                                                                                                                                                                      | V                                                   | 2)<br>WFLL'S S    | 2) ft. 3) ft., or 4) □ Dry Well WELL'S STATIC WATER LEVEL: 18.70 ft. |                                   |                                                             |                                                                                  | □ WGS 84 ☑ NA                            |                          |  |
|                                                                                                                                                                                                                                                        | $\prod_{X}$                                         | ✓ below 1         | ☑ below land surface, measured on (mo-day-yr).08/14/2019             |                                   |                                                             |                                                                                  | or Latitude/Longitude                    | <u>e:</u><br>)           |  |
| NW                                                                                                                                                                                                                                                     |                                                     | above l           | and surface.                                                         | , measured on (mo-day             | -yr)                                                        |                                                                                  | (WAAS enabled?                           |                          |  |
| 1,"                                                                                                                                                                                                                                                    | I I                                                 | Pump test d       | Pump test data: Well water was ft.                                   |                                   |                                                             |                                                                                  | ☑ Land Survey ☐ Topographic Map          |                          |  |
| w                                                                                                                                                                                                                                                      | E                                                   | after             | after hours pumping gpm                                              |                                   |                                                             |                                                                                  |                                          |                          |  |
| SW                                                                                                                                                                                                                                                     | SE                                                  |                   | Well water was ft.                                                   |                                   |                                                             |                                                                                  |                                          |                          |  |
|                                                                                                                                                                                                                                                        | Ī                                                   |                   | after hours pumping gpm Estimated Yield:gpm                          |                                   |                                                             |                                                                                  | on: 1330.54ft                            | .  ☐ Ground Level  ☐ TOC |  |
|                                                                                                                                                                                                                                                        | S                                                   | Bore Hole I       | Bore Hole Diameter:8.25 in. to35 ft. and                             |                                   |                                                             |                                                                                  | Source:  Land Survey GPS Topographic Map |                          |  |
| 1 n                                                                                                                                                                                                                                                    | _                                                   |                   | in. to ft.                                                           |                                   |                                                             |                                                                                  | Other                                    |                          |  |
| 7 WELL WATER TO BE USED AS:                                                                                                                                                                                                                            |                                                     |                   |                                                                      |                                   |                                                             |                                                                                  |                                          |                          |  |
| 1. Domestic: 5. ☐ Public Water Supply: well ID                                                                                                                                                                                                         |                                                     |                   |                                                                      |                                   |                                                             |                                                                                  |                                          | ease                     |  |
| _                                                                                                                                                                                                                                                      | ☐ Household 6. ☐ Dewatering: h                      |                   |                                                                      |                                   |                                                             |                                                                                  | t Hole: well ID                          |                          |  |
| ☐ Lawn &                                                                                                                                                                                                                                               |                                                     |                   |                                                                      | echarge: well ID                  |                                                             |                                                                                  | ☐ Cased ☐ Uncased ☐ Geotechnical         |                          |  |
| Livesto                                                                                                                                                                                                                                                |                                                     | 8. L              | ] Monitorin                                                          | g: well IDal Remediation: well II | 12. Geothermal: how many bores?                             |                                                                                  |                                          |                          |  |
|                                                                                                                                                                                                                                                        |                                                     |                   |                                                                      |                                   |                                                             |                                                                                  |                                          |                          |  |
| 4. ☐ Industrial ☐ Recovery                                                                                                                                                                                                                             |                                                     |                   |                                                                      |                                   | 13.  Other (specify):                                       |                                                                                  |                                          |                          |  |
| Was a chemical/bacteriological sample submitted to KDHE? ☐ Yes ☑ No If yes, date sample was submitted:                                                                                                                                                 |                                                     |                   |                                                                      |                                   |                                                             |                                                                                  |                                          |                          |  |
| Water well disinfected? $\square$ Yes $\square$ No                                                                                                                                                                                                     |                                                     |                   |                                                                      |                                   |                                                             |                                                                                  |                                          |                          |  |
| 8 TYPE OF CASING USED: Steel V PVC Other CASING JOINTS: Glued Clamped Welded Threaded                                                                                                                                                                  |                                                     |                   |                                                                      |                                   |                                                             |                                                                                  |                                          |                          |  |
| Casing diameter 2 in. to                                                                                                                                                                                                                               |                                                     |                   |                                                                      |                                   |                                                             |                                                                                  |                                          |                          |  |
| Casing height above land surface                                                                                                                                                                                                                       |                                                     |                   |                                                                      |                                   |                                                             |                                                                                  |                                          |                          |  |
| TYPE OF SCREEN OR PERFORATION MATERIAL:                                                                                                                                                                                                                |                                                     |                   |                                                                      |                                   |                                                             |                                                                                  |                                          |                          |  |
| ☐ Steel ☐ Stainless Steel ☐ PVC ☐ Other (Specify)                                                                                                                                                                                                      |                                                     |                   |                                                                      |                                   |                                                             |                                                                                  |                                          |                          |  |
| ☐ Brass ☐ Galvanized Steel ☐ None used (open hole)                                                                                                                                                                                                     |                                                     |                   |                                                                      |                                   |                                                             |                                                                                  |                                          |                          |  |
| SCREEN OR PERFORATION OPENINGS ARE:  ☐ Continuous Slot                                                                                                                                                                                                 |                                                     |                   |                                                                      |                                   |                                                             |                                                                                  |                                          |                          |  |
| □ Louvered Shutter □ Key Punched □ Wire Wrapped □ Saw Cut □ None (Open Hole)                                                                                                                                                                           |                                                     |                   |                                                                      |                                   |                                                             |                                                                                  |                                          |                          |  |
| SCREEN-PERFORATED INTERVALS: From .33 ft. to .35 ft., From ft. to ft. to ft. to ft.                                                                                                                                                                    |                                                     |                   |                                                                      |                                   |                                                             |                                                                                  |                                          |                          |  |
| GRAVEL PACK INTERVALS: From 28 ft. to 35 ft., From ft. to ft., From ft. to ft.                                                                                                                                                                         |                                                     |                   |                                                                      |                                   |                                                             |                                                                                  |                                          |                          |  |
| 9 GROUT MATERIAL: ☐ Neat cement ☐ Cement grout ☑ Bentonite ☐ Other                                                                                                                                                                                     |                                                     |                   |                                                                      |                                   |                                                             |                                                                                  |                                          |                          |  |
| Grout Intervals: From                                                                                                                                                                                                                                  |                                                     |                   |                                                                      |                                   |                                                             |                                                                                  |                                          |                          |  |
|                                                                                                                                                                                                                                                        |                                                     | le contaminati    |                                                                      | potential source of cor           |                                                             |                                                                                  |                                          |                          |  |
| ☐ Septic Tank ☐ Lateral Lines ☐ Pit Privy ☐ Livestock Pens ☐ Insecticide Storage                                                                                                                                                                       |                                                     |                   |                                                                      |                                   |                                                             |                                                                                  |                                          |                          |  |
| ☐ Sewer Lines     ☐ Cess Pool     ☐ Sewage Lagoon     ☐ Fuel Storage     ☐ Abandoned Water Well       ☐ Watertight Sewer Lines     ☐ Seepage Pit     ☐ Feedyard     ☐ Fertilizer Storage     ☐ Oil Well/Gas Well                                       |                                                     |                   |                                                                      |                                   |                                                             |                                                                                  |                                          |                          |  |
| ✓ Watertight Sewer Lines ☐ Seepage Pit ☐ Feedyard ☐ Fertilizer Storage ☐ Oil Well/Gas Well ☐ Other (Specify) .Fmr.Dry. Cleaner                                                                                                                         |                                                     |                   |                                                                      |                                   |                                                             |                                                                                  |                                          |                          |  |
| Direction from well? East-northeast Distance from well? .205                                                                                                                                                                                           |                                                     |                   |                                                                      |                                   |                                                             |                                                                                  |                                          |                          |  |
| 10 FROM                                                                                                                                                                                                                                                | TO                                                  |                   | LITHOLOG                                                             |                                   | FROM                                                        |                                                                                  |                                          | r PLUGGING INTERVALS     |  |
| 0                                                                                                                                                                                                                                                      |                                                     | Lithology not     |                                                                      |                                   |                                                             |                                                                                  |                                          |                          |  |
| 5                                                                                                                                                                                                                                                      |                                                     | Lean Clay, s      |                                                                      |                                   |                                                             |                                                                                  |                                          |                          |  |
| 11                                                                                                                                                                                                                                                     |                                                     | Sand, f to m      |                                                                      |                                   |                                                             |                                                                                  |                                          |                          |  |
| 32                                                                                                                                                                                                                                                     | 35                                                  | Lean Clay, v      | silty, tan                                                           |                                   |                                                             |                                                                                  |                                          |                          |  |
|                                                                                                                                                                                                                                                        |                                                     |                   |                                                                      |                                   |                                                             |                                                                                  |                                          |                          |  |
|                                                                                                                                                                                                                                                        |                                                     |                   |                                                                      |                                   | Notes:                                                      |                                                                                  |                                          |                          |  |
|                                                                                                                                                                                                                                                        | 110103.                                             |                   |                                                                      |                                   |                                                             |                                                                                  |                                          |                          |  |
|                                                                                                                                                                                                                                                        |                                                     |                   |                                                                      |                                   |                                                             |                                                                                  |                                          |                          |  |
| 11 CONTRACTOR'S OR LANDOWNER'S CERTIFICATION: This water well was ✓ constructed, ☐ reconstructed, or ☐ plugged                                                                                                                                         |                                                     |                   |                                                                      |                                   |                                                             |                                                                                  |                                          |                          |  |
| under my jurisdiction and was completed on (mo-day-year) .07/15/2019 and this record is true to the best of my knowledge and belief.  Kansas Water Well Contractor's License No. 531 This Water Well Record was completed on (mo-day-year) .05/01/2020 |                                                     |                   |                                                                      |                                   |                                                             |                                                                                  |                                          |                          |  |
| Kansas Water Well Contractor's License No. 991 This Water Well Record was completed on (mo-day-year) .05/0.1/2020                                                                                                                                      |                                                     |                   |                                                                      |                                   |                                                             |                                                                                  |                                          |                          |  |
| under the business name of GSI Engineering, LLC.  Send one copy to WATER WELL OWNER and retain one for your records. Fee of \$5.00 for each constructed well.                                                                                          |                                                     |                   |                                                                      |                                   |                                                             |                                                                                  |                                          |                          |  |
| KS Department of Health and Environment, Bureau of Water, Geology Section, 1000 SW Jackson St., Suite 420, Topeka, Kansas 66612-1367. Telephone 785-296-3565.                                                                                          |                                                     |                   |                                                                      |                                   |                                                             |                                                                                  |                                          |                          |  |
| Visit us at <a href="http://www.kdheks.gov/waterwell/index.html">http://www.kdheks.gov/waterwell/index.html</a> KSA 82a-1212                                                                                                                           |                                                     |                   |                                                                      |                                   |                                                             |                                                                                  |                                          |                          |  |