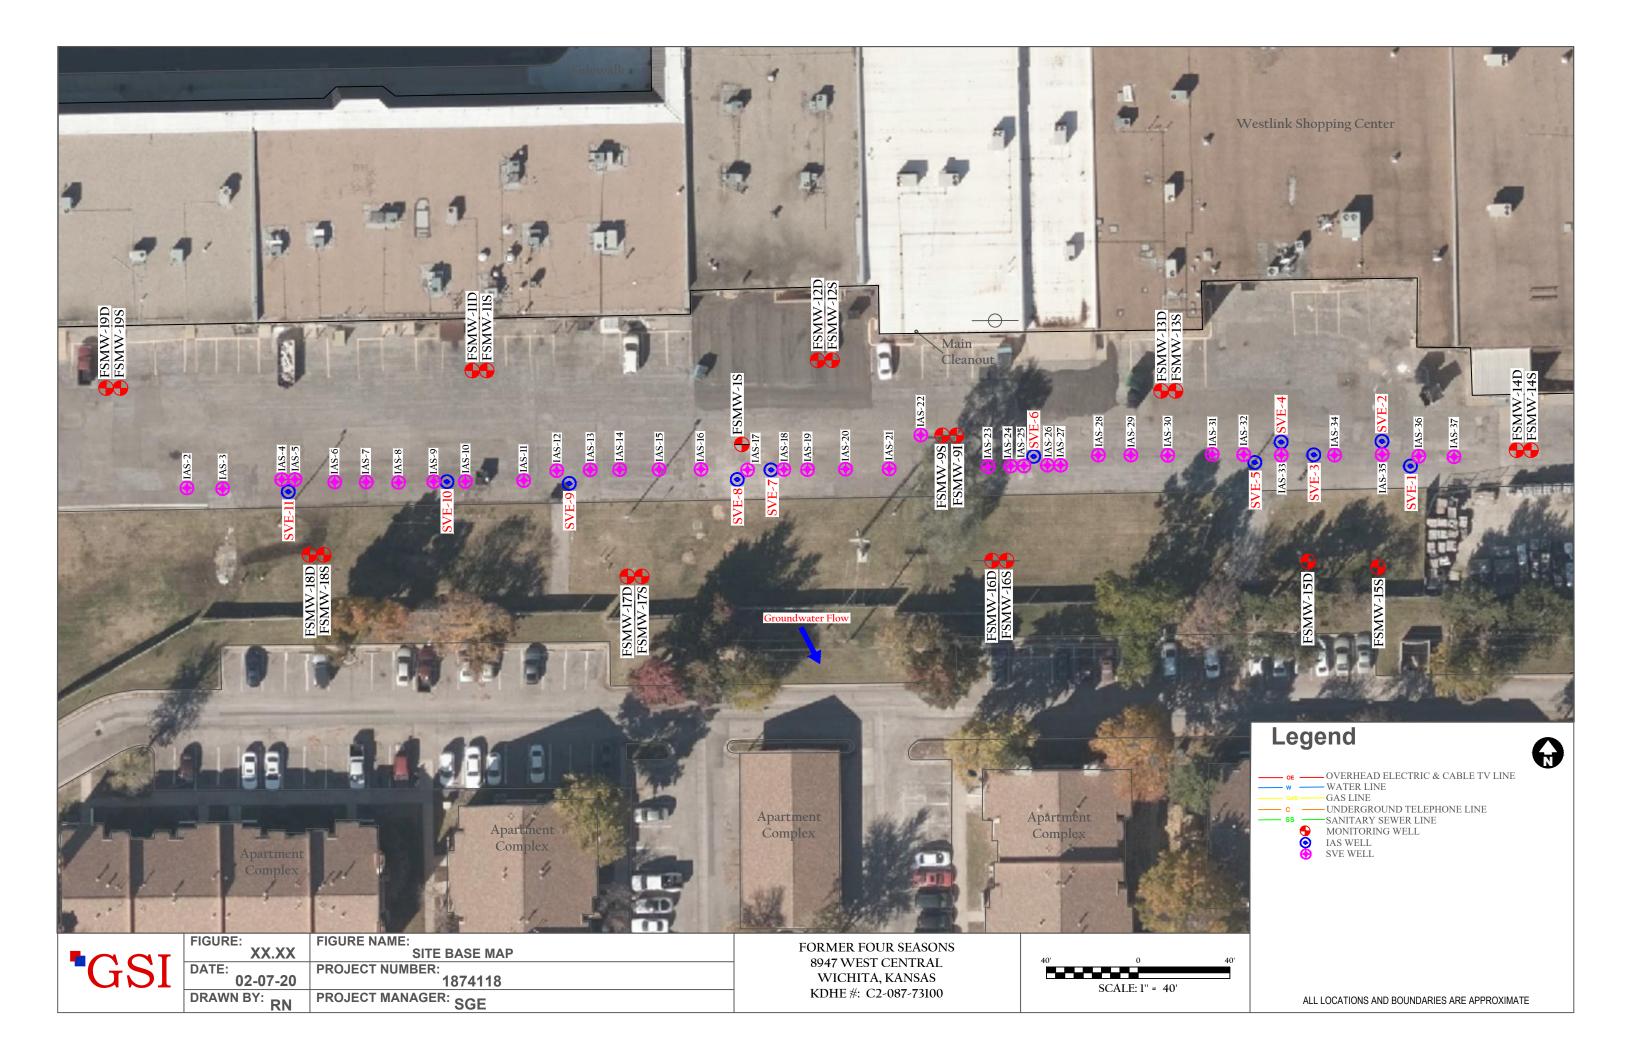

|                                                                                                                                                                                                                                                                            | WELL F                                            | RECORD Correction |                                                                                                    | WWC-5<br>ge in Well Use |                                                                                                               | ision of Water<br>ources App. No.                                               |                                                        | Well ID IAS-12         |  |
|----------------------------------------------------------------------------------------------------------------------------------------------------------------------------------------------------------------------------------------------------------------------------|---------------------------------------------------|-------------------|----------------------------------------------------------------------------------------------------|-------------------------|---------------------------------------------------------------------------------------------------------------|---------------------------------------------------------------------------------|--------------------------------------------------------|------------------------|--|
|                                                                                                                                                                                                                                                                            |                                                   |                   |                                                                                                    | Fraction                |                                                                                                               | ction Number                                                                    | Township Numb                                          |                        |  |
| 1 LOCATION OF WATER WELL: Fraction SE 1/4 NW 1/4                                                                                                                                                                                                                           |                                                   |                   |                                                                                                    |                         | 1 2                                                                                                           |                                                                                 |                                                        |                        |  |
| 2 WELL OWNER: Last Name: First: Street or Rural Address where well is located (if unknown, distance and                                                                                                                                                                    |                                                   |                   |                                                                                                    |                         |                                                                                                               |                                                                                 |                                                        |                        |  |
| Business:                                                                                                                                                                                                                                                                  | KDHE BE                                           | R                 |                                                                                                    |                         |                                                                                                               | irection from nearest town or intersection): If at owner's address, check here: |                                                        |                        |  |
| Address:                                                                                                                                                                                                                                                                   | 1000 SW .                                         | Jackson St., S    | Ste. 410                                                                                           |                         |                                                                                                               | Westlink Shopping Center, behind businesses at 8829-8999 W.                     |                                                        |                        |  |
| Address: City: Topeka State: KS                                                                                                                                                                                                                                            |                                                   |                   |                                                                                                    | ZIP: 66612              | Central Ave Wichita, KS                                                                                       |                                                                                 |                                                        |                        |  |
| 3 LOCAT                                                                                                                                                                                                                                                                    |                                                   |                   |                                                                                                    | <u> </u>                |                                                                                                               |                                                                                 |                                                        | 20                     |  |
| WITH "                                                                                                                                                                                                                                                                     |                                                   | 4 DEPTH           | OF COM                                                                                             | IPLETED WELL:           |                                                                                                               |                                                                                 |                                                        |                        |  |
| SECTIO                                                                                                                                                                                                                                                                     | SECTION BOX: Depth(s) Groundwater Encountered: 1) |                   |                                                                                                    |                         |                                                                                                               |                                                                                 | Longitude: 97.44691 (decimal degrees)                  |                        |  |
| 1                                                                                                                                                                                                                                                                          | N 2)                                              |                   |                                                                                                    |                         |                                                                                                               |                                                                                 | □ WGS 84                                               |                        |  |
|                                                                                                                                                                                                                                                                            | ΠX                                                | WELL 5 5          | below land surface, measured on (mo-day-yr).08/15/20:  above land surface, measured on (mo-day-yr) |                         |                                                                                                               |                                                                                 | Source for Latitude/Longitude:  GPS (unit make/model:) |                        |  |
| NW                                                                                                                                                                                                                                                                         |                                                   | above l           |                                                                                                    |                         |                                                                                                               |                                                                                 | (WAAS enabled?                                         |                        |  |
|                                                                                                                                                                                                                                                                            | l NL                                              | Pump test d       | Pump test data: Well water was ft.                                                                 |                         |                                                                                                               |                                                                                 | d Survey  Topogr                                       |                        |  |
| w                                                                                                                                                                                                                                                                          | E                                                 | after             | after hours pumping gpm                                                                            |                         |                                                                                                               |                                                                                 |                                                        |                        |  |
| sw                                                                                                                                                                                                                                                                         | SE                                                |                   | Well water was ft.                                                                                 |                         |                                                                                                               |                                                                                 |                                                        |                        |  |
|                                                                                                                                                                                                                                                                            |                                                   |                   | after hours pumping gpm Estimated Yield:gpm                                                        |                         |                                                                                                               |                                                                                 | on: 1330.68ft                                          | . 🗌 Ground Level 🗾 TOC |  |
|                                                                                                                                                                                                                                                                            | S                                                 | Bore Hole I       | Bore Hole Diameter:8.25 in. to35 ft. and                                                           |                         |                                                                                                               |                                                                                 | Source:  Land Survey GPS Topographic Map               |                        |  |
| 1 r                                                                                                                                                                                                                                                                        | -                                                 | Bore Hole I       | in. to ft.                                                                                         |                         |                                                                                                               |                                                                                 |                                                        |                        |  |
| 7 WELL WATER TO BE USED AS:                                                                                                                                                                                                                                                |                                                   |                   |                                                                                                    |                         |                                                                                                               |                                                                                 |                                                        |                        |  |
| 1. Domestic: 5. Public Water Supply: well ID                                                                                                                                                                                                                               |                                                   |                   |                                                                                                    |                         |                                                                                                               |                                                                                 |                                                        |                        |  |
|                                                                                                                                                                                                                                                                            | ☐ Household 6. ☐ Dewatering: how many wells       |                   |                                                                                                    |                         |                                                                                                               |                                                                                 |                                                        |                        |  |
| _                                                                                                                                                                                                                                                                          | ☐ Lawn & Garden 7. ☐ Aquifer Recharge: well       |                   |                                                                                                    |                         |                                                                                                               |                                                                                 |                                                        |                        |  |
|                                                                                                                                                                                                                                                                            | ☐ Livestock 8. ☐ Monitoring: well ID              |                   |                                                                                                    |                         |                                                                                                               | 12. Geothermal: how many bores?                                                 |                                                        |                        |  |
|                                                                                                                                                                                                                                                                            |                                                   |                   |                                                                                                    |                         | D. IAS-12 a) Closed Loop ☐ Horizontal ☐ Vertical  Extraction b) Open Loop ☐ Surface Discharge ☐ Inj. of Water |                                                                                 |                                                        |                        |  |
| 4. ☐ Industrial ☐ Recovery                                                                                                                                                                                                                                                 |                                                   |                   |                                                                                                    |                         | 13. Other (specify):                                                                                          |                                                                                 |                                                        |                        |  |
| Was a chemical/bacteriological sample submitted to KDHE? ☐ Yes ☑ No If yes, date sample was submitted:                                                                                                                                                                     |                                                   |                   |                                                                                                    |                         |                                                                                                               |                                                                                 |                                                        |                        |  |
| Water well disinfected? $\square$ Yes $\square$ No                                                                                                                                                                                                                         |                                                   |                   |                                                                                                    |                         |                                                                                                               |                                                                                 |                                                        |                        |  |
|                                                                                                                                                                                                                                                                            |                                                   |                   |                                                                                                    | C □ Other               | CASI                                                                                                          | NG JOINTS:                                                                      | □ Glued □ Clamped                                      | d □ Welded ☑ Threaded  |  |
| 8 TYPE OF CASING USED: Steel PVC Other CASING JOINTS: Glued Clamped Welded Threaded Casing diameter in. to ft., Diameter in. to ft., Diameter ft.                                                                                                                          |                                                   |                   |                                                                                                    |                         |                                                                                                               |                                                                                 |                                                        |                        |  |
| Casing height above land surface                                                                                                                                                                                                                                           |                                                   |                   |                                                                                                    |                         |                                                                                                               |                                                                                 |                                                        |                        |  |
| TYPE OF SCREEN OR PERFORATION MATERIAL:                                                                                                                                                                                                                                    |                                                   |                   |                                                                                                    |                         |                                                                                                               |                                                                                 |                                                        |                        |  |
| ☐ Steel ☐ Stainless Steel ☐ PVC ☐ Other (Specify)                                                                                                                                                                                                                          |                                                   |                   |                                                                                                    |                         |                                                                                                               |                                                                                 |                                                        |                        |  |
| ☐ Brass ☐ Galvanized Steel ☐ None used (open hole)                                                                                                                                                                                                                         |                                                   |                   |                                                                                                    |                         |                                                                                                               |                                                                                 |                                                        |                        |  |
| SCREEN OR PERFORATION OPENINGS ARE:                                                                                                                                                                                                                                        |                                                   |                   |                                                                                                    |                         |                                                                                                               |                                                                                 |                                                        |                        |  |
| ☐ Continuous Slot   ☑ Mill Slot   ☐ Gauze Wrapped   ☐ Torch Cut   ☐ Drilled Holes   ☐ Other (Specify)                                                                                                                                                                      |                                                   |                   |                                                                                                    |                         |                                                                                                               |                                                                                 |                                                        |                        |  |
| SCREEN-PERFORATED INTERVALS: From .33 ft. to .35 ft., From ft. to ft., From ft. to ft.                                                                                                                                                                                     |                                                   |                   |                                                                                                    |                         |                                                                                                               |                                                                                 |                                                        |                        |  |
| GRAVEL PACK INTERVALS: From 28 ft. to 35 ft., From ft. to ft., From ft. to ft.                                                                                                                                                                                             |                                                   |                   |                                                                                                    |                         |                                                                                                               |                                                                                 |                                                        |                        |  |
| 9 GROUT MATERIAL: Neat cement Cement grout Dentonite Other                                                                                                                                                                                                                 |                                                   |                   |                                                                                                    |                         |                                                                                                               |                                                                                 |                                                        |                        |  |
| Grout Intervals: From                                                                                                                                                                                                                                                      |                                                   |                   |                                                                                                    |                         |                                                                                                               |                                                                                 |                                                        |                        |  |
| Nearest source of possible contamination: No potential source of contamination within 200 ft.                                                                                                                                                                              |                                                   |                   |                                                                                                    |                         |                                                                                                               |                                                                                 |                                                        |                        |  |
| ☐ Septic                                                                                                                                                                                                                                                                   |                                                   |                   | Lateral Line                                                                                       |                         |                                                                                                               | Livestock Pens                                                                  |                                                        | cide Storage           |  |
| ☐ Sewer Lines ☐ Cess Pool ☐ Sewage Lagoon ☐ Fuel Storage ☐ Abandoned Water Well                                                                                                                                                                                            |                                                   |                   |                                                                                                    |                         |                                                                                                               |                                                                                 |                                                        |                        |  |
| ☐ Watertight Sewer Lines ☐ Seepage Pit ☐ Feedyard ☐ Fertilizer Storage ☐ Oil Well/Gas Well ☐ Other (Specify) .Fmr.Dry. Cleaner                                                                                                                                             |                                                   |                   |                                                                                                    |                         |                                                                                                               |                                                                                 |                                                        |                        |  |
| Direction from well? East-northeast Distance from well? .195 ft.                                                                                                                                                                                                           |                                                   |                   |                                                                                                    |                         |                                                                                                               |                                                                                 |                                                        |                        |  |
| 10 FROM                                                                                                                                                                                                                                                                    | TO                                                |                   | ITHOLOG                                                                                            |                         | FROM                                                                                                          |                                                                                 |                                                        | r PLUGGING INTERVALS   |  |
| 0                                                                                                                                                                                                                                                                          | 5                                                 | Lithology not     | logged                                                                                             |                         |                                                                                                               |                                                                                 |                                                        |                        |  |
| 5                                                                                                                                                                                                                                                                          | 11                                                | Fill Sand, w/     | clay                                                                                               |                         |                                                                                                               |                                                                                 |                                                        |                        |  |
| 11                                                                                                                                                                                                                                                                         |                                                   | Sand, f to m      |                                                                                                    | rn                      |                                                                                                               |                                                                                 |                                                        |                        |  |
| 32                                                                                                                                                                                                                                                                         | 35                                                | Clay, gry, sil    | ty                                                                                                 |                         |                                                                                                               |                                                                                 |                                                        |                        |  |
|                                                                                                                                                                                                                                                                            |                                                   |                   |                                                                                                    |                         |                                                                                                               |                                                                                 |                                                        |                        |  |
|                                                                                                                                                                                                                                                                            |                                                   |                   |                                                                                                    |                         | NT 4                                                                                                          |                                                                                 |                                                        |                        |  |
|                                                                                                                                                                                                                                                                            | Notes:                                            |                   |                                                                                                    |                         |                                                                                                               |                                                                                 |                                                        |                        |  |
|                                                                                                                                                                                                                                                                            |                                                   |                   |                                                                                                    |                         |                                                                                                               |                                                                                 |                                                        |                        |  |
| 11 CONTRACTOR'S OR LANDOWNER'S CERTIFICATION: This water well was  ☐ constructed, ☐ reconstructed, or ☐ plugged                                                                                                                                                            |                                                   |                   |                                                                                                    |                         |                                                                                                               |                                                                                 |                                                        |                        |  |
| under my jurisdiction and was completed on (mo-day-year) .07/15/2019 and this record is true to the best of my knowledge and belief.  Kansas Water Well Contractor's License No. 531 This Water Well Record was completed on (mo-day-year) .05/01/2020                     |                                                   |                   |                                                                                                    |                         |                                                                                                               |                                                                                 |                                                        |                        |  |
| Kansas Water Well Contractor's License No. 531 This Water Well Record was completed on (mo-day-year) .05/0.1/2020                                                                                                                                                          |                                                   |                   |                                                                                                    |                         |                                                                                                               |                                                                                 |                                                        |                        |  |
| under the business name of GSI Engineering, LLC.  Send one copy to WATER WELL OWNER and retain one for your records. Fee of \$5.00 for each constructed well.                                                                                                              |                                                   |                   |                                                                                                    |                         |                                                                                                               |                                                                                 |                                                        |                        |  |
| Send one copy to WATER WELL OWNER and retain one for your records. Fee of \$5.00 for each constructed well.  KS Department of Health and Environment, Bureau of Water, Geology Section, 1000 SW Jackson St., Suite 420, Topeka, Kansas 66612-1367. Telephone 785-296-3565. |                                                   |                   |                                                                                                    |                         |                                                                                                               |                                                                                 |                                                        |                        |  |
| Visit us at http://www.kdheks.gov/waterwell/index.html  KSA 82a-1212                                                                                                                                                                                                       |                                                   |                   |                                                                                                    |                         |                                                                                                               |                                                                                 |                                                        |                        |  |