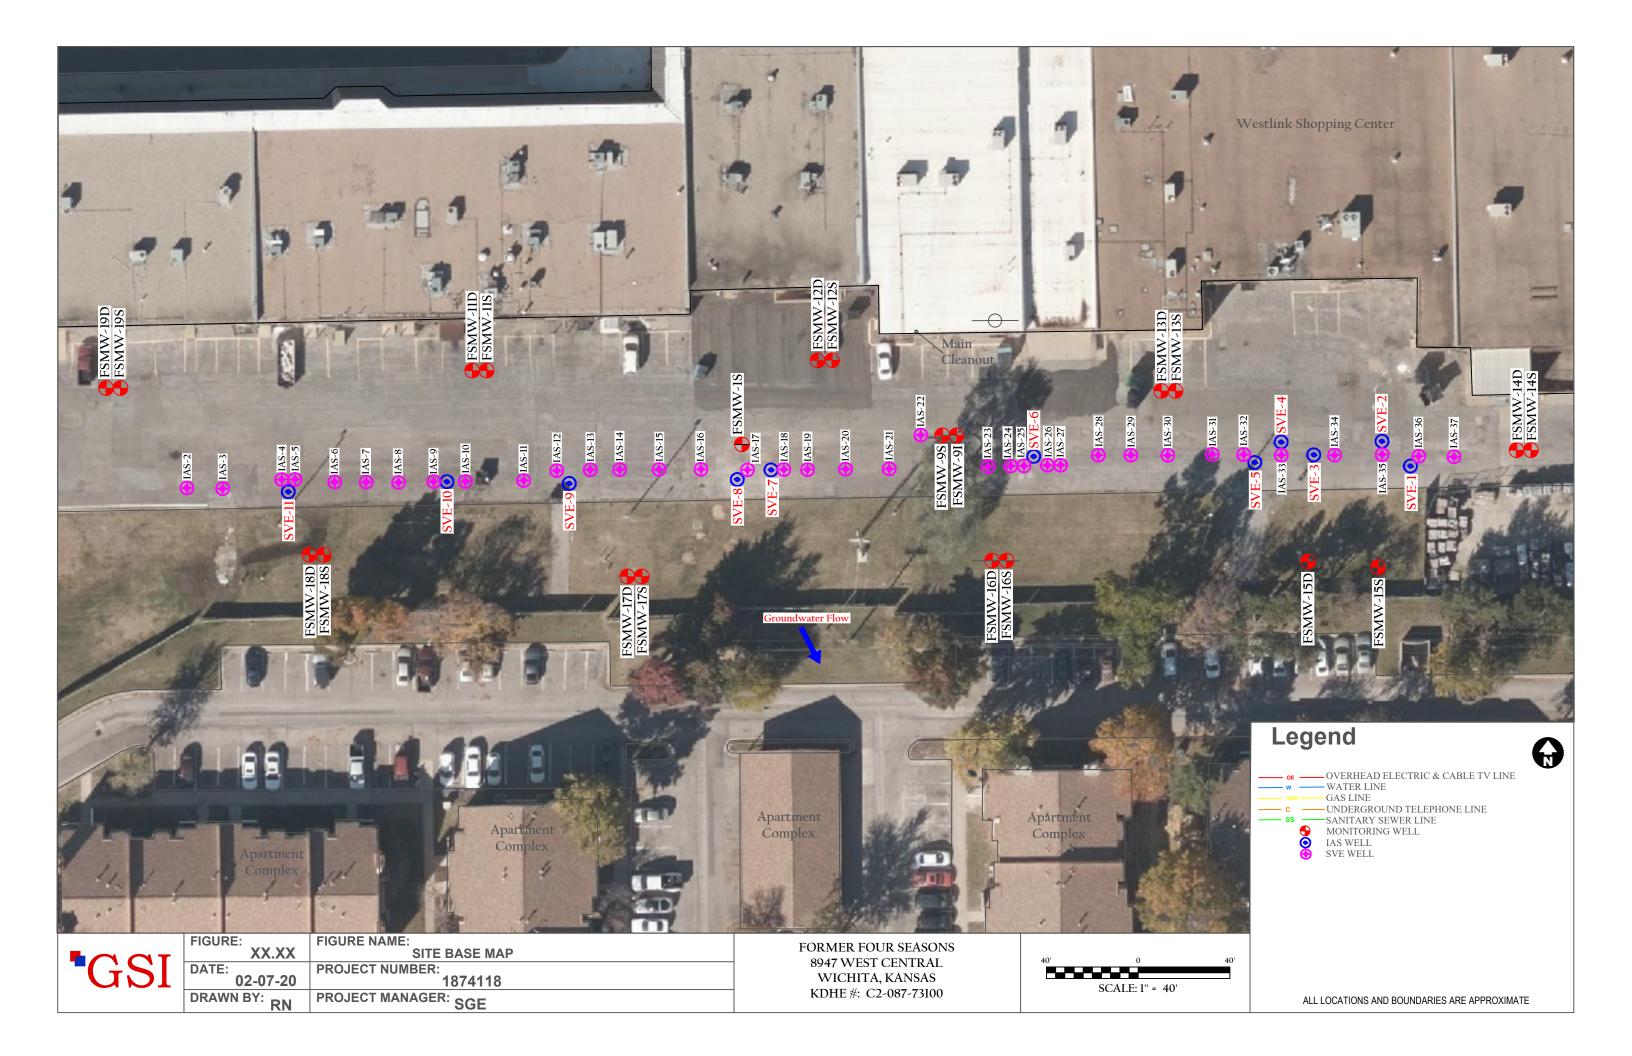

nsas 66612-136 | था.<br>67 Telephone 785-296-3565 |  |
| KS Department of Health and Environment, Bureau of Water, Geology Section, 1000 SW Jackson St., Suite 420, Topeka, Kansas 66612-1367. Telephone 785-296-3565.  Visit us at <a href="http://www.kdheks.gov/waterwell/index.html">http://www.kdheks.gov/waterwell/index.html</a> KSA 82a-1212 |                                                     |                                             |                                                        |                                                  |                                                             |                                                                                  |                                                                |                                  |  |