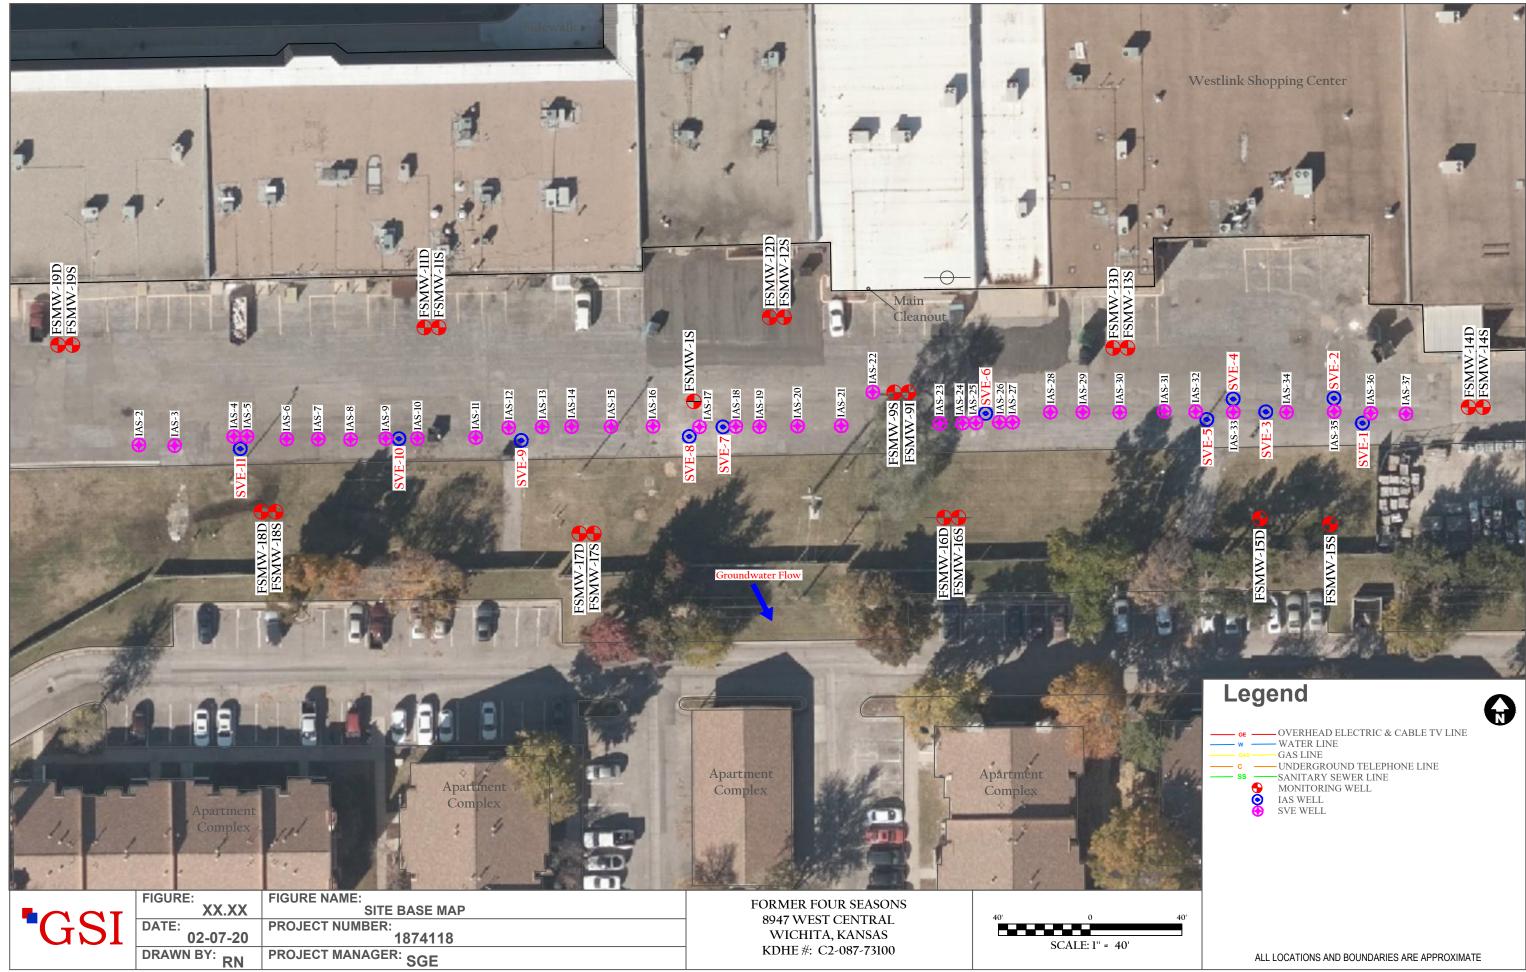

|                                                                                                                                                                                                                                      |                                                  |                        |                                                                                                                                                 | <b>WWC-5</b><br>e in Well Use |                                                                                        | vision of Wate<br>ources App. N                                                                           |                                                          | Well ID                                                       |  |  |
|--------------------------------------------------------------------------------------------------------------------------------------------------------------------------------------------------------------------------------------|--------------------------------------------------|------------------------|-------------------------------------------------------------------------------------------------------------------------------------------------|-------------------------------|----------------------------------------------------------------------------------------|-----------------------------------------------------------------------------------------------------------|----------------------------------------------------------|---------------------------------------------------------------|--|--|
| 1 LOCATION OF WATER WELL:                                                                                                                                                                                                            |                                                  |                        |                                                                                                                                                 | Fraction                      | Section Number Township Nun                                                            |                                                                                                           |                                                          |                                                               |  |  |
| County:    Sedgwick    SE ¼ NW ¼ NE ¼                                                                                                                                                                                                |                                                  |                        |                                                                                                                                                 |                               |                                                                                        |                                                                                                           |                                                          |                                                               |  |  |
| 2 WELL<br>Business                                                                                                                                                                                                                   | OWNER:<br>KDHE BE                                |                        |                                                                                                                                                 | First:                        |                                                                                        |                                                                                                           |                                                          | d (if unknown, distance and par's address, check here: $\Box$ |  |  |
| Address: 1000 SW Jackson St Ste 410                                                                                                                                                                                                  |                                                  |                        |                                                                                                                                                 |                               |                                                                                        | direction from nearest town or intersection): If at owner's address, check here:                          |                                                          |                                                               |  |  |
| Address:<br>City: <b>Topeka</b> State: KS                                                                                                                                                                                            |                                                  |                        |                                                                                                                                                 | ZIP: 66612                    | Westlink Shopping Center, behind businesses at 8829-8999 W.<br>Central Ave Wichita, KS |                                                                                                           |                                                          |                                                               |  |  |
|                                                                                                                                                                                                                                      |                                                  |                        |                                                                                                                                                 |                               |                                                                                        |                                                                                                           |                                                          | 230                                                           |  |  |
| WITH "                                                                                                                                                                                                                               | X" IN                                            |                        |                                                                                                                                                 |                               | PLETED WELL:    35 ft.    5 Latitude:    37      ncountered:    1)                     |                                                                                                           |                                                          | 1670(decimal degrees)                                         |  |  |
|                                                                                                                                                                                                                                      | N BOX:                                           | 2)                     | ft. 3                                                                                                                                           | 5) ft., or 4)                 | 🗋 Dry Well                                                                             | ell Datum: TWGS 84 V NAD 83 NAD 27                                                                        |                                                          |                                                               |  |  |
|                                                                                                                                                                                                                                      |                                                  | WELL'S STA             | WELL'S STATIC WATER LEVEL:19.81ft.<br>✓ below land surface, measured on (mo-day-yr).08/16/2019<br>□ above land surface, measured on (mo-day-yr) |                               |                                                                                        |                                                                                                           | e for Latitude/Longitu                                   | <u>de</u> :                                                   |  |  |
| NW                                                                                                                                                                                                                                   |                                                  | $\square$ above la     |                                                                                                                                                 |                               |                                                                                        |                                                                                                           | □ GPS (unit make/model:)<br>(WAAS enabled? □ Yes □ No)   |                                                               |  |  |
|                                                                                                                                                                                                                                      |                                                  | Pump test dat          | ta: Well w                                                                                                                                      | ater was                      | ft.                                                                                    | <b>Z</b> L                                                                                                | ☑ Land Survey □ Topographic Map                          |                                                               |  |  |
| W E aft                                                                                                                                                                                                                              |                                                  |                        | after hours pumping<br>Well water was                                                                                                           |                               |                                                                                        | Online Mapper:                                                                                            |                                                          |                                                               |  |  |
| SW                                                                                                                                                                                                                                   | SE                                               |                        | after hours pumping                                                                                                                             |                               |                                                                                        | gpm  6 Elevation:1331.35ft. □ Ground Level ☑ TOC   ft. and  Source: ☑ Land Survey □ GPS □ Topographic Map |                                                          |                                                               |  |  |
|                                                                                                                                                                                                                                      | s                                                | Estimated Yi           | Estimated Yield:gpm<br>Bore Hole Diameter:8.25 in. to35                                                                                         |                               |                                                                                        |                                                                                                           |                                                          |                                                               |  |  |
|                                                                                                                                                                                                                                      | 5<br>nile                                        | Bore note Di           | in. to                                                                                                                                          |                               |                                                                                        |                                                                                                           |                                                          |                                                               |  |  |
| 7 WELL WATER TO BE USED AS:                                                                                                                                                                                                          |                                                  |                        |                                                                                                                                                 |                               |                                                                                        |                                                                                                           |                                                          |                                                               |  |  |
| 1. Domestic:  5. □ Public Water Supply: well ID  10. □ Oil Field Water Supply: lease    □ Household  6. □ Dewatering: how many wells?  11. Test Hole: well ID                                                                        |                                                  |                        |                                                                                                                                                 |                               |                                                                                        |                                                                                                           |                                                          |                                                               |  |  |
|                                                                                                                                                                                                                                      | $\Box Lawn \& Garden \qquad 7. \Box Aquifer Rec$ |                        |                                                                                                                                                 |                               |                                                                                        |                                                                                                           | $\square$ Cased $\square$ Uncased $\square$ Geotechnical |                                                               |  |  |
|                                                                                                                                                                                                                                      | Livestock 8. Monitoring: well ID                 |                        |                                                                                                                                                 |                               |                                                                                        | 12. Geothermal: how many bores?                                                                           |                                                          |                                                               |  |  |
| 2. □ Irrigation  9. Environmental Remediation    3. □ Feedlot  ☑ Air Sparge                                                                                                                                                          |                                                  |                        |                                                                                                                                                 |                               |                                                                                        |                                                                                                           |                                                          |                                                               |  |  |
| 4. 🗌 Industr                                                                                                                                                                                                                         |                                                  |                        | Recovery                                                                                                                                        |                               | 2                                                                                      |                                                                                                           | 13. Other (specify):                                     |                                                               |  |  |
| Was a chemical/bacteriological sample submitted to KDHE? 🗆 Yes 😰 No If yes, date sample was submitted:                                                                                                                               |                                                  |                        |                                                                                                                                                 |                               |                                                                                        |                                                                                                           |                                                          |                                                               |  |  |
| Water well disinfected? Ves No                                                                                                                                                                                                       |                                                  |                        |                                                                                                                                                 |                               |                                                                                        |                                                                                                           |                                                          |                                                               |  |  |
| 8 TYPE OF CASING USED: Steel PVC Other CASING JOINTS: Glued Clamped Welded Threaded Casing diameter                                                                                                                                  |                                                  |                        |                                                                                                                                                 |                               |                                                                                        |                                                                                                           |                                                          |                                                               |  |  |
| Casing diameter                                                                                                                                                                                                                      |                                                  |                        |                                                                                                                                                 |                               |                                                                                        |                                                                                                           |                                                          |                                                               |  |  |
| TYPE OF SCREEN OR PERFORATION MATERIAL:                                                                                                                                                                                              |                                                  |                        |                                                                                                                                                 |                               |                                                                                        |                                                                                                           |                                                          |                                                               |  |  |
| □ Steel  □ Stainless Steel  □ PVC  □ Other (Specify)    □ Brass  □ Galvanized Steel  □ None used (open hole)                                                                                                                         |                                                  |                        |                                                                                                                                                 |                               |                                                                                        |                                                                                                           |                                                          |                                                               |  |  |
| SCREEN OR PERFORATION OPENINGS ARE:                                                                                                                                                                                                  |                                                  |                        |                                                                                                                                                 |                               |                                                                                        |                                                                                                           |                                                          |                                                               |  |  |
| □ Continuous Slot □ Mill Slot □ Gauze Wrapped □ Torch Cut □ Drilled Holes □ Other (Specify)<br>□ Louvered Shutter □ Key Punched □ Wire Wrapped □ Saw Cut □ None (Open Hole)                                                          |                                                  |                        |                                                                                                                                                 |                               |                                                                                        |                                                                                                           |                                                          |                                                               |  |  |
| SCREEN-PERFORATED INTERVALS: From .33 ft. to 35 ft., From ft. to ft. from ft. to ft.                                                                                                                                                 |                                                  |                        |                                                                                                                                                 |                               |                                                                                        |                                                                                                           |                                                          |                                                               |  |  |
| GRAVEL PACK INTERVALS: From                                                                                                                                                                                                          |                                                  |                        |                                                                                                                                                 |                               |                                                                                        |                                                                                                           |                                                          |                                                               |  |  |
| 9 GROUT MATERIAL: ☐ Neat cement ☐ Cement grout ☑ Bentonite ☐ Other                                                                                                                                                                   |                                                  |                        |                                                                                                                                                 |                               |                                                                                        |                                                                                                           |                                                          |                                                               |  |  |
| Grout Intervals: From ft. to ft., From ft. to ft. to                                                                                                                                                                                 |                                                  |                        |                                                                                                                                                 |                               |                                                                                        |                                                                                                           |                                                          |                                                               |  |  |
| □ Septic Tank □ Lateral Lines □ Pit Privy □ Livestock Pens □ Insecticide Storage                                                                                                                                                     |                                                  |                        |                                                                                                                                                 |                               |                                                                                        |                                                                                                           |                                                          |                                                               |  |  |
| Sewer Lines  Cess Pool  Sewage Lagoon  Fuel Storage  Abandoned Water Well    Watertight Sewer Lines  Seepage Pit  Feedyard  Fertilizer Storage  Oil Well/Gas Well                                                                    |                                                  |                        |                                                                                                                                                 |                               |                                                                                        |                                                                                                           |                                                          |                                                               |  |  |
| Cher (Specify) .Fmr.Dry.Cleaner                                                                                                                                                                                                      |                                                  |                        |                                                                                                                                                 |                               |                                                                                        |                                                                                                           |                                                          |                                                               |  |  |
| Direction from well? Northeast Distance from well? .135                                                                                                                                                                              |                                                  |                        |                                                                                                                                                 |                               |                                                                                        |                                                                                                           |                                                          |                                                               |  |  |
| 10 FROM<br>0                                                                                                                                                                                                                         | TO<br>5                                          | LI<br>Lithology not lo |                                                                                                                                                 | FIC LOG                       | FROM                                                                                   | TO                                                                                                        | LITHO. LOG (cont.)                                       | or PLUGGING INTERVALS                                         |  |  |
| 5                                                                                                                                                                                                                                    | 10                                               |                        | Slay, dk brn, silty                                                                                                                             |                               |                                                                                        |                                                                                                           |                                                          |                                                               |  |  |
| 10                                                                                                                                                                                                                                   | 35                                               | Sand, f to m,          | brn, som                                                                                                                                        | e clay                        |                                                                                        |                                                                                                           |                                                          |                                                               |  |  |
|                                                                                                                                                                                                                                      |                                                  |                        |                                                                                                                                                 |                               |                                                                                        |                                                                                                           |                                                          |                                                               |  |  |
|                                                                                                                                                                                                                                      |                                                  |                        |                                                                                                                                                 |                               |                                                                                        |                                                                                                           |                                                          |                                                               |  |  |
|                                                                                                                                                                                                                                      |                                                  |                        | Notes:                                                                                                                                          |                               |                                                                                        |                                                                                                           |                                                          |                                                               |  |  |
|                                                                                                                                                                                                                                      |                                                  |                        |                                                                                                                                                 |                               |                                                                                        |                                                                                                           |                                                          |                                                               |  |  |
| 11 CONTRACTOR'S OR LANDOWNER'S CERTIFICATION: This water well was 🖉 constructed, 🗌 reconstructed, or 🗌 plugged                                                                                                                       |                                                  |                        |                                                                                                                                                 |                               |                                                                                        |                                                                                                           |                                                          |                                                               |  |  |
| under my jurisdiction and was completed on (mo-day-year) .07/18/2019 and this record is true to the best of my knowledge and belief.                                                                                                 |                                                  |                        |                                                                                                                                                 |                               |                                                                                        |                                                                                                           |                                                          |                                                               |  |  |
| Kansas Water Well Contractor's License No. 531 This Water Well Record was completed on (mo-day-year) .05/04/2020<br>under the business name of GSI Engineering, LLC.                                                                 |                                                  |                        |                                                                                                                                                 |                               |                                                                                        |                                                                                                           |                                                          |                                                               |  |  |
| Send one copy to WATER WELL OWNER and retain one for your records. Fee of \$5.00 for each constructed well.                                                                                                                          |                                                  |                        |                                                                                                                                                 |                               |                                                                                        |                                                                                                           |                                                          |                                                               |  |  |
| KS Department of Health and Environment, Bureau of Water, Geology Section, 1000 SW Jackson St., Suite 420, Topeka, Kansas 66612-1367. Telephone 785-296-3565.<br>Visit us at http://www.kdheks.gov/waterwell/index.html KSA 82a-1212 |                                                  |                        |                                                                                                                                                 |                               |                                                                                        |                                                                                                           |                                                          |                                                               |  |  |