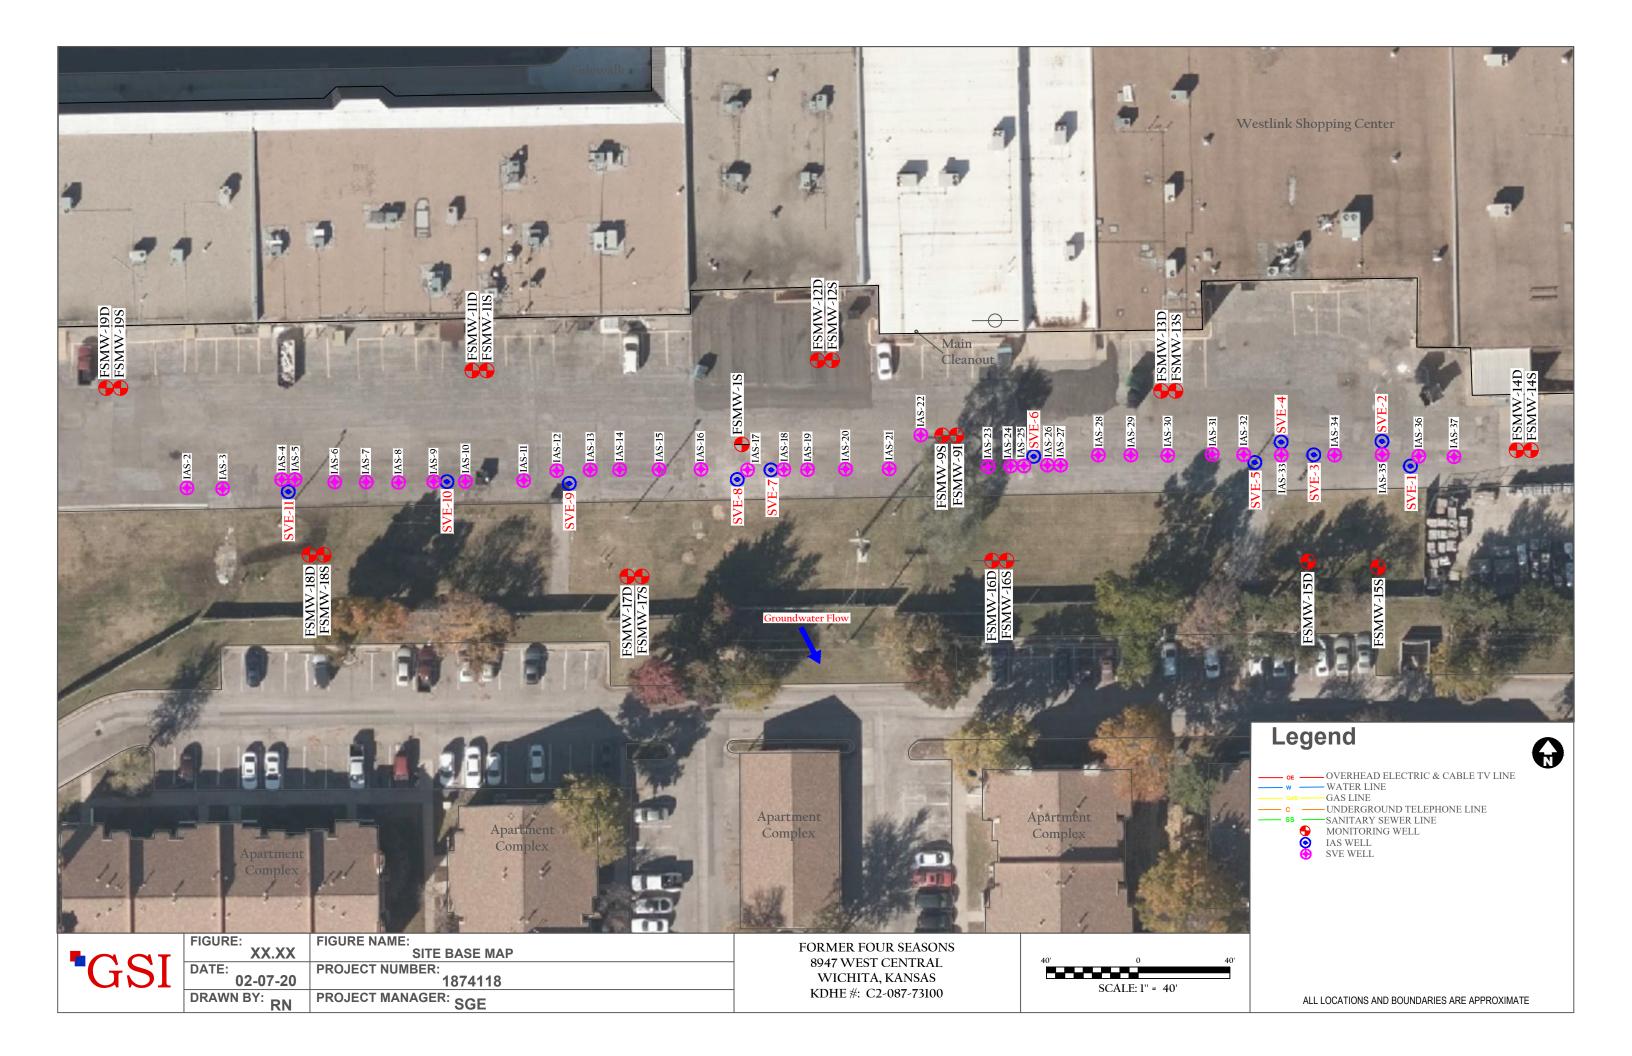

|                                                                                                                                                                                                                                                                                                                              |                                                        | RECORD Correction |                                                                                                    | WWC-5                      |                                                             | vision of Water<br>ources App. No                                                |                                                        | Well ID IAS-19              |  |
|------------------------------------------------------------------------------------------------------------------------------------------------------------------------------------------------------------------------------------------------------------------------------------------------------------------------------|--------------------------------------------------------|-------------------|----------------------------------------------------------------------------------------------------|----------------------------|-------------------------------------------------------------|----------------------------------------------------------------------------------|--------------------------------------------------------|-----------------------------|--|
| ✓ Original Record ☐ Correction ☐ Change in Well Use  1 LOCATION OF WATER WELL: Fraction                                                                                                                                                                                                                                      |                                                        |                   |                                                                                                    |                            |                                                             | ction Number                                                                     |                                                        |                             |  |
| County: Sedgwick SW 1/4 NE 1/4 NE 1/4                                                                                                                                                                                                                                                                                        |                                                        |                   |                                                                                                    |                            |                                                             | 1 1 1                                                                            |                                                        |                             |  |
| 2 WELL OWNER: Last Name: First: Street or Rural Address where well is located (if unknown, distance and                                                                                                                                                                                                                      |                                                        |                   |                                                                                                    |                            |                                                             |                                                                                  |                                                        |                             |  |
| Business: KDHE BER dir                                                                                                                                                                                                                                                                                                       |                                                        |                   |                                                                                                    |                            |                                                             | direction from nearest town or intersection): If at owner's address, check here: |                                                        |                             |  |
| Address:<br>Address:                                                                                                                                                                                                                                                                                                         | 1000 SW .                                              | Jackson St., S    | Ste. 410                                                                                           |                            | Westlink Shopping Center, behind businesses at 8829-8999 W. |                                                                                  |                                                        |                             |  |
| City: Topeka State: KS                                                                                                                                                                                                                                                                                                       |                                                        |                   |                                                                                                    | ZIP: 66612                 | Central Ave Wichita, KS                                     |                                                                                  |                                                        |                             |  |
| 3 LOCAT                                                                                                                                                                                                                                                                                                                      |                                                        | 1                 |                                                                                                    |                            |                                                             |                                                                                  |                                                        | 20                          |  |
| WITH "                                                                                                                                                                                                                                                                                                                       |                                                        | 4 DEPTH           | OF COM                                                                                             | IPLETED WELL:              |                                                             |                                                                                  |                                                        |                             |  |
| SECTIO                                                                                                                                                                                                                                                                                                                       | SECTION BOX: Depth(s) Groundwater Encountered: 1)20 20 |                   |                                                                                                    |                            |                                                             | · · · · · · · · · · · · · · · · · · ·                                            |                                                        |                             |  |
| N                                                                                                                                                                                                                                                                                                                            | 1                                                      | 2)                | WELL'S STATIC WATER LEVEL: 19.57 ft.                                                               |                            |                                                             |                                                                                  |                                                        |                             |  |
|                                                                                                                                                                                                                                                                                                                              | Τχ                                                     | ✓ below 1         | below land surface, measured on (mo-day-yr) 08/21/201  above land surface, measured on (mo-day-yr) |                            |                                                             |                                                                                  | Source for Latitude/Longitude:  GPS (unit make/model:) |                             |  |
| NW                                                                                                                                                                                                                                                                                                                           |                                                        | above 1           |                                                                                                    |                            |                                                             |                                                                                  | (WAAS enabled?                                         |                             |  |
|                                                                                                                                                                                                                                                                                                                              | I                                                      | Pump test d       | Pump test data: Well water was ft.                                                                 |                            |                                                             |                                                                                  | nd Survey  Topogr                                      |                             |  |
| w                                                                                                                                                                                                                                                                                                                            | Е                                                      | after             | after hours pumping gpm                                                                            |                            |                                                             |                                                                                  |                                                        |                             |  |
| SW                                                                                                                                                                                                                                                                                                                           | SE                                                     |                   | Well water was ft.                                                                                 |                            |                                                             |                                                                                  |                                                        |                             |  |
|                                                                                                                                                                                                                                                                                                                              | 1                                                      |                   | after hours pumping gpm Estimated Yield:gpm                                                        |                            |                                                             |                                                                                  | ion: 1331.51ft                                         | .  Ground Level  TOC        |  |
|                                                                                                                                                                                                                                                                                                                              | S                                                      | Bore Hole I       | Bore Hole Diameter:8.25 in. to35 ft. and                                                           |                            |                                                             |                                                                                  | Source:  Land Survey GPS Topographic Map               |                             |  |
| 1 r                                                                                                                                                                                                                                                                                                                          | -                                                      | Bore Hore I       | in. to ft.                                                                                         |                            |                                                             |                                                                                  |                                                        |                             |  |
| 7 WELL WATER TO BE USED AS:                                                                                                                                                                                                                                                                                                  |                                                        |                   |                                                                                                    |                            |                                                             |                                                                                  |                                                        |                             |  |
| 1. Domestic: 5. ☐ Public Water Supply: well ID                                                                                                                                                                                                                                                                               |                                                        |                   |                                                                                                    |                            |                                                             |                                                                                  |                                                        | ease                        |  |
| _                                                                                                                                                                                                                                                                                                                            | ☐ Household 6. ☐ Dewatering: how many wells?.          |                   |                                                                                                    |                            |                                                             |                                                                                  |                                                        |                             |  |
| _                                                                                                                                                                                                                                                                                                                            | ☐ Lawn & Garden 7. ☐ Aquifer Recharge: well I          |                   |                                                                                                    |                            |                                                             |                                                                                  |                                                        |                             |  |
|                                                                                                                                                                                                                                                                                                                              | ☐ Livestock 8. ☐ Monitoring: well ID                   |                   |                                                                                                    |                            |                                                             | 12. Geothermal: how many bores?                                                  |                                                        |                             |  |
| 2. ☐ Irrigation 9. Environmental Remediation 3. ☐ Feedlot                                                                                                                                                                                                                                                                    |                                                        |                   |                                                                                                    |                            |                                                             |                                                                                  |                                                        |                             |  |
| 4. ☐ Industrial ☐ Recovery                                                                                                                                                                                                                                                                                                   |                                                        |                   |                                                                                                    |                            | Extraction                                                  | 13. Other (specify):                                                             |                                                        |                             |  |
| Was a chemical/bacteriological sample submitted to KDHE? ☐ Yes ☑ No If yes, date sample was submitted:                                                                                                                                                                                                                       |                                                        |                   |                                                                                                    |                            |                                                             |                                                                                  |                                                        |                             |  |
| Water well disinfected? $\square$ Yes $\square$ No                                                                                                                                                                                                                                                                           |                                                        |                   |                                                                                                    |                            |                                                             |                                                                                  |                                                        |                             |  |
| 8 TYPE OF CASING USED: Steel V PVC Other CASING JOINTS: Glued Clamped Welded Threaded                                                                                                                                                                                                                                        |                                                        |                   |                                                                                                    |                            |                                                             |                                                                                  |                                                        |                             |  |
| Casing diameter 2 in. to 3 ft., Diameter in. to ft.                                                                                                                                                                                                                                                                          |                                                        |                   |                                                                                                    |                            |                                                             |                                                                                  |                                                        |                             |  |
| Casing height above land surface                                                                                                                                                                                                                                                                                             |                                                        |                   |                                                                                                    |                            |                                                             |                                                                                  |                                                        |                             |  |
| TYPE OF SCREEN OR PERFORATION MATERIAL:                                                                                                                                                                                                                                                                                      |                                                        |                   |                                                                                                    |                            |                                                             |                                                                                  |                                                        |                             |  |
| ☐ Steel ☐ Stainless Steel ☐ PVC ☐ Other (Specify)                                                                                                                                                                                                                                                                            |                                                        |                   |                                                                                                    |                            |                                                             |                                                                                  |                                                        |                             |  |
| ☐ Brass ☐ Galvanized Steel ☐ None used (open hole)                                                                                                                                                                                                                                                                           |                                                        |                   |                                                                                                    |                            |                                                             |                                                                                  |                                                        |                             |  |
| SCREEN OR PERFORATION OPENINGS ARE:                                                                                                                                                                                                                                                                                          |                                                        |                   |                                                                                                    |                            |                                                             |                                                                                  |                                                        |                             |  |
| ☐ Continuous Slot   ☑ Mill Slot   ☐ Gauze Wrapped   ☐ Torch Cut   ☐ Drilled Holes   ☐ Other (Specify)                                                                                                                                                                                                                        |                                                        |                   |                                                                                                    |                            |                                                             |                                                                                  |                                                        |                             |  |
| SCREEN-PERFORATED INTERVALS: From                                                                                                                                                                                                                                                                                            |                                                        |                   |                                                                                                    |                            |                                                             |                                                                                  |                                                        |                             |  |
| GRAVEL PACK INTERVALS: From 24 ft. to 35 ft., From ft. to ft., From ft. to ft.                                                                                                                                                                                                                                               |                                                        |                   |                                                                                                    |                            |                                                             |                                                                                  |                                                        |                             |  |
| 9 GROUT MATERIAL: Neat cement Cement grout Denotine Other                                                                                                                                                                                                                                                                    |                                                        |                   |                                                                                                    |                            |                                                             |                                                                                  |                                                        |                             |  |
| Grout Intervals: From                                                                                                                                                                                                                                                                                                        |                                                        |                   |                                                                                                    |                            |                                                             |                                                                                  |                                                        |                             |  |
| Nearest source of possible contamination: No potential source of contamination within 200 ft.                                                                                                                                                                                                                                |                                                        |                   |                                                                                                    |                            |                                                             |                                                                                  |                                                        |                             |  |
| ☐ Septic Tank ☐ Lateral Lines ☐ Pit Privy ☐ Livestock Pens ☐ Insecticide Storage                                                                                                                                                                                                                                             |                                                        |                   |                                                                                                    |                            |                                                             |                                                                                  |                                                        |                             |  |
| ☐ Sewer Lines ☐ Cess Pool ☐ Sewage Lagoon ☐ Fuel Storage ☐ Abandoned Water Well                                                                                                                                                                                                                                              |                                                        |                   |                                                                                                    |                            |                                                             |                                                                                  |                                                        |                             |  |
| ☐ Watertight Sewer Lines ☐ Seepage Pit ☐ Feedyard ☐ Fertilizer Storage ☐ Oil Well/Gas Well                                                                                                                                                                                                                                   |                                                        |                   |                                                                                                    |                            |                                                             |                                                                                  |                                                        |                             |  |
| ☑ Other (Specify) .Fmr.Dry. Cleaner                                                                                                                                                                                                                                                                                          |                                                        |                   |                                                                                                    |                            |                                                             |                                                                                  |                                                        |                             |  |
| 10 FROM                                                                                                                                                                                                                                                                                                                      | TO                                                     | I                 | ITHOLOG                                                                                            | GIC LOG                    | FROM                                                        |                                                                                  |                                                        | r PLUGGING INTERVALS        |  |
| 0                                                                                                                                                                                                                                                                                                                            |                                                        | Lithology not     |                                                                                                    |                            |                                                             |                                                                                  |                                                        |                             |  |
| 5                                                                                                                                                                                                                                                                                                                            |                                                        | Lean Clay, c      |                                                                                                    | V                          |                                                             |                                                                                  |                                                        |                             |  |
| 11                                                                                                                                                                                                                                                                                                                           |                                                        | Sand, f to m      |                                                                                                    |                            |                                                             |                                                                                  |                                                        |                             |  |
| 33                                                                                                                                                                                                                                                                                                                           |                                                        | Clay, gry, sil    |                                                                                                    |                            |                                                             |                                                                                  |                                                        |                             |  |
|                                                                                                                                                                                                                                                                                                                              |                                                        |                   |                                                                                                    |                            |                                                             |                                                                                  |                                                        |                             |  |
|                                                                                                                                                                                                                                                                                                                              |                                                        |                   |                                                                                                    |                            |                                                             |                                                                                  |                                                        |                             |  |
|                                                                                                                                                                                                                                                                                                                              |                                                        |                   |                                                                                                    |                            | Notes:                                                      |                                                                                  |                                                        |                             |  |
|                                                                                                                                                                                                                                                                                                                              |                                                        |                   |                                                                                                    |                            |                                                             |                                                                                  |                                                        |                             |  |
| 11. CONTENACTORIS OR LANDOWNERS CERTIFICATION TILL II. T                                                                                                                                                                                                                                                                     |                                                        |                   |                                                                                                    |                            |                                                             |                                                                                  |                                                        |                             |  |
| 11 CONTRACTOR'S OR LANDOWNER'S CERTIFICATION: This water well was \( \subseteq \) constructed, \( \subseteq \) reconstructed, or \( \subseteq \) plugged                                                                                                                                                                     |                                                        |                   |                                                                                                    |                            |                                                             |                                                                                  |                                                        |                             |  |
| under my jurisdiction and was completed on (mo-day-year) .07/19/2019 and this record is true to the best of my knowledge and belief.  Kansas Water Well Contractor's License No. 531 This Water Well Record was completed on (mo-day-year) .05/04/2020                                                                       |                                                        |                   |                                                                                                    |                            |                                                             |                                                                                  |                                                        |                             |  |
| under the business name of GSI Engineering, LLC.                                                                                                                                                                                                                                                                             |                                                        |                   |                                                                                                    |                            |                                                             |                                                                                  |                                                        |                             |  |
| under the business name of GSI Engineering, LLC.  Send one copy to WATER WELL OWNER and retain one for your records. Fee of \$5.00 for each constructed well.  KS Department of Health and Environment, Bureau of Water, Geology Section, 1000 SW Jackson St., Suite 420, Topeka, Kansas 66612-1367. Telephone 785-296-3565. |                                                        |                   |                                                                                                    |                            |                                                             |                                                                                  |                                                        |                             |  |
| KS Departn                                                                                                                                                                                                                                                                                                                   | nent of Health                                         | and Environment   | , Bureau of V                                                                                      | Vater, Geology Section, 10 | 000 SW Jackson                                              | St., Suite 420, T                                                                | Topeka, Kansas 66612-136                               | 67. Telephone 785-296-3565. |  |
| Visit us at <a href="http://www.kdheks.gov/waterwell/index.html">http://www.kdheks.gov/waterwell/index.html</a> <a href="http://www.kdheks.gov/waterwell/index.html">KSA 82a-1212</a>                                                                                                                                        |                                                        |                   |                                                                                                    |                            |                                                             |                                                                                  |                                                        |                             |  |