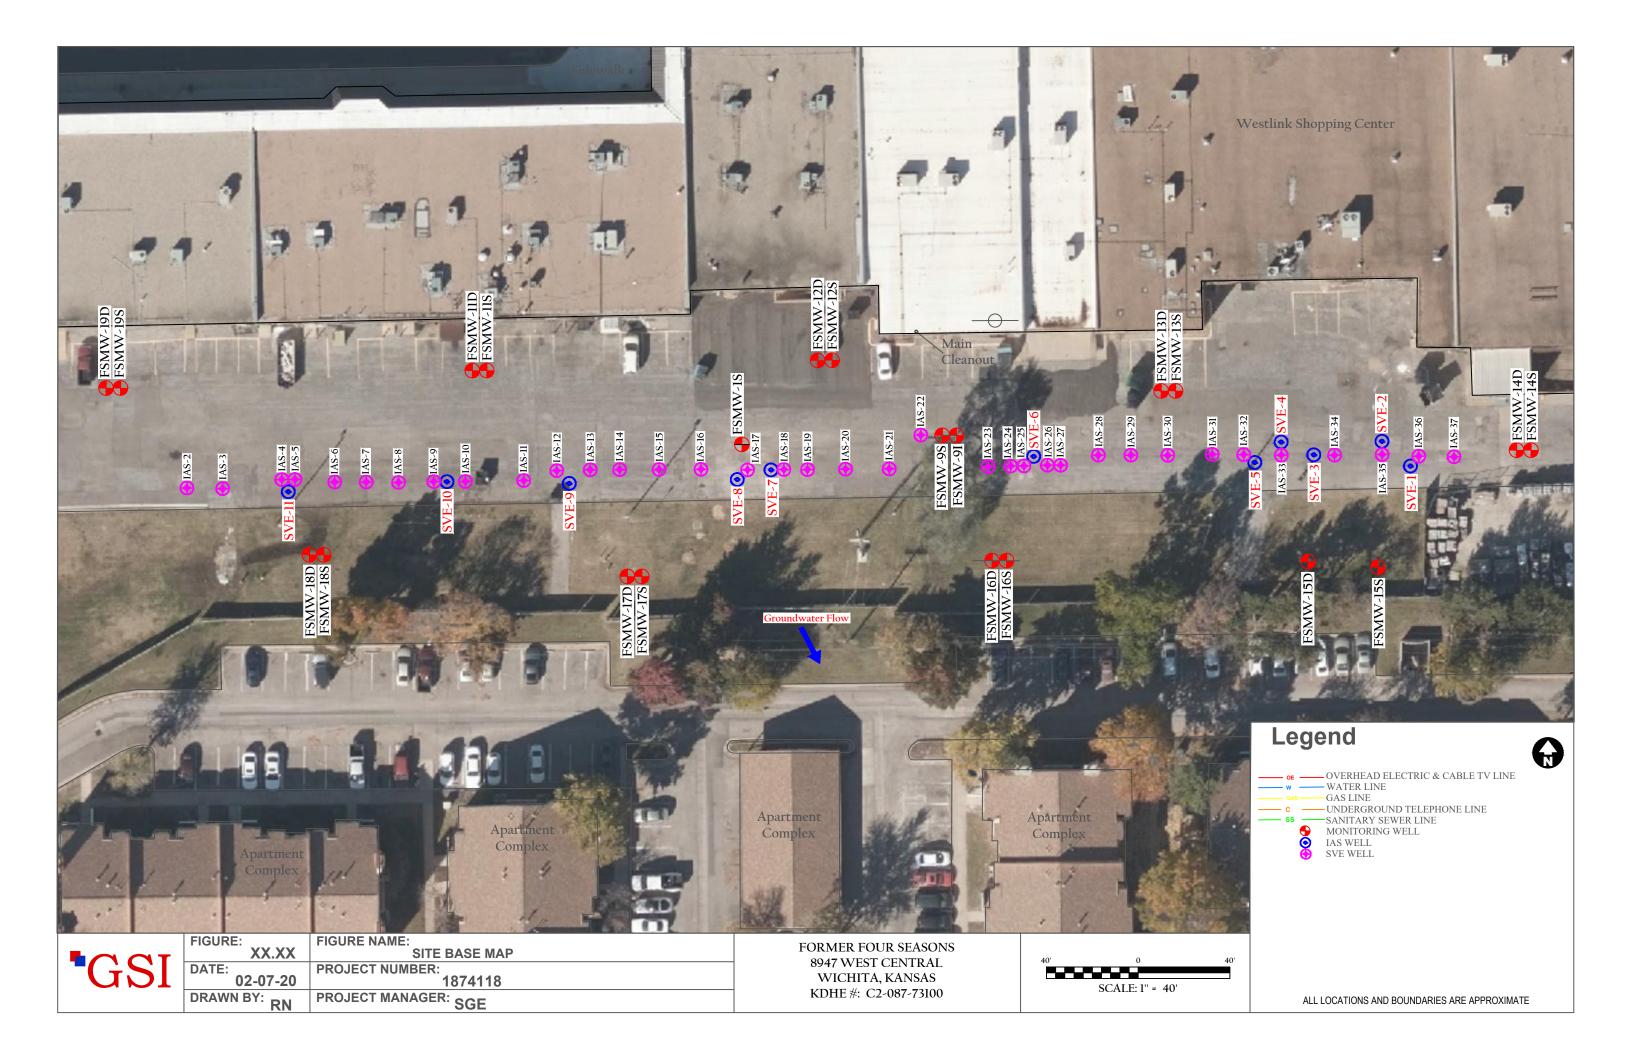

| WATER V                                                                                                                                                                                                                                                                                                    |        |                                                                                                                                               |                                     | WWC-5              |                                                             | ision of Water<br>ources App. No                                                          |                                                         | Well ID IAS-22       |  |
|------------------------------------------------------------------------------------------------------------------------------------------------------------------------------------------------------------------------------------------------------------------------------------------------------------|--------|-----------------------------------------------------------------------------------------------------------------------------------------------|-------------------------------------|--------------------|-------------------------------------------------------------|-------------------------------------------------------------------------------------------|---------------------------------------------------------|----------------------|--|
| ✓ Original Record ☐ Correction ☐ Change in Well Use  1 LOCATION OF WATER WELL: Fraction                                                                                                                                                                                                                    |        |                                                                                                                                               |                                     |                    |                                                             | tion Number                                                                               |                                                         |                      |  |
| County: Sedgwick SW 1/4 NE 1/4 NE 1/4                                                                                                                                                                                                                                                                      |        |                                                                                                                                               |                                     |                    |                                                             | 1 1 1                                                                                     |                                                         |                      |  |
| 2 WELL OWNER: Last Name: First: Street or Rural Address where well is located (if unknown, distance                                                                                                                                                                                                        |        |                                                                                                                                               |                                     |                    |                                                             |                                                                                           |                                                         |                      |  |
| Business: KDHE BER                                                                                                                                                                                                                                                                                         |        |                                                                                                                                               |                                     |                    |                                                             | direction from nearest town or intersection): If at owner's address, check here:          |                                                         |                      |  |
| Address: 1000 SW Jackson St., Ste. 410 Address:                                                                                                                                                                                                                                                            |        |                                                                                                                                               |                                     |                    | Westlink Shopping Center, behind businesses at 8829-8999 W. |                                                                                           |                                                         |                      |  |
|                                                                                                                                                                                                                                                                                                            | Topeka |                                                                                                                                               | State: KS ZIP: 66612                |                    |                                                             | Wichita,                                                                                  |                                                         |                      |  |
| 3 LOCATE                                                                                                                                                                                                                                                                                                   |        | 4 DEDTH                                                                                                                                       | OF COM                              | IPLETED WELL:      | 35 ft. 5 Latitude: 37.69241(decimal degrees)                |                                                                                           |                                                         |                      |  |
| WITH "X"                                                                                                                                                                                                                                                                                                   |        | Denth(s) Gr                                                                                                                                   | OF COM                              | Encountered: 1)    |                                                             | t. ft. Langitude: 97.44638 (decimal degrees)                                              |                                                         |                      |  |
| SECTION<br>N                                                                                                                                                                                                                                                                                               | BOX:   | 2) ft. 3) ft., or 4) $\square$ Dry                                                                                                            |                                     |                    |                                                             | Datum: WGS 84 NAD 83 NAD 27                                                               |                                                         |                      |  |
| IN                                                                                                                                                                                                                                                                                                         |        | WELL'S STATIC WATER LEVEL: 19.32 ft.  ✓ below land surface, measured on (mo-day-yr).08/09/2019  □ above land surface, measured on (mo-day-yr) |                                     |                    |                                                             | Source                                                                                    | Source for Latitude/Longitude:  ☐ GPS (unit make/model: |                      |  |
|                                                                                                                                                                                                                                                                                                            | X      |                                                                                                                                               |                                     |                    |                                                             | GP                                                                                        |                                                         |                      |  |
| NW                                                                                                                                                                                                                                                                                                         | - NE   |                                                                                                                                               |                                     |                    |                                                             |                                                                                           |                                                         |                      |  |
| w                                                                                                                                                                                                                                                                                                          |        | after hours pumpinggpm                                                                                                                        |                                     |                    |                                                             | <ul><li>✓ Land Survey ☐ Topographic Map</li><li>☐ Online Mapper:</li></ul>                |                                                         |                      |  |
| l l                                                                                                                                                                                                                                                                                                        | E      | Well water was ft.                                                                                                                            |                                     |                    |                                                             |                                                                                           | Online Wapper.                                          |                      |  |
| SW                                                                                                                                                                                                                                                                                                         | - SE   | after hours pumping gpm                                                                                                                       |                                     |                    |                                                             | ( El                                                                                      | 1331 68                                                 |                      |  |
|                                                                                                                                                                                                                                                                                                            |        | Estimated Yield:gpm                                                                                                                           |                                     |                    |                                                             | 6 Elevation:1331.68ft. ☐ Ground Level ☑ TOC Source: ☑ Land Survey ☐ GPS ☐ Topographic Map |                                                         |                      |  |
| S                                                                                                                                                                                                                                                                                                          | وا     | Bore Hole Diameter: 8.25 in. to 35 ft. and                                                                                                    |                                     |                    |                                                             | Source.                                                                                   |                                                         |                      |  |
| 1 mile  in. to ft. Uother                                                                                                                                                                                                                                                                                  |        |                                                                                                                                               |                                     |                    |                                                             |                                                                                           |                                                         |                      |  |
| 1. Domestic: 5. □ Public Water Supply: well ID                                                                                                                                                                                                                                                             |        |                                                                                                                                               |                                     |                    |                                                             |                                                                                           |                                                         |                      |  |
| ☐ Househol                                                                                                                                                                                                                                                                                                 | ld     |                                                                                                                                               |                                     | g: how many wells? |                                                             |                                                                                           | 11. Test Hole: well ID                                  |                      |  |
| ☐ Lawn & Garden 7. ☐ Aqui                                                                                                                                                                                                                                                                                  |        |                                                                                                                                               |                                     | echarge: well ID   |                                                             |                                                                                           | ☐ Cased ☐ Uncased ☐ Geotechnical                        |                      |  |
| ☐ Livestock 8. ☐ Monitoring:                                                                                                                                                                                                                                                                               |        |                                                                                                                                               |                                     | g: well ID         | 12. Geothermal: how many bores?                             |                                                                                           |                                                         |                      |  |
| 2. ☐ Irrigation 9. Environmental 3. ☐ Feedlot ☑ Air Sparge                                                                                                                                                                                                                                                 |        |                                                                                                                                               | al Remediation: well II  Soil Vapor |                    |                                                             |                                                                                           |                                                         |                      |  |
|                                                                                                                                                                                                                                                                                                            |        |                                                                                                                                               | Recovery                            |                    | 13. Other (specify):                                        |                                                                                           |                                                         |                      |  |
| Was a chemical/bacteriological sample submitted to KDHE? ☐ Yes ☑ No If yes, date sample was submitted:                                                                                                                                                                                                     |        |                                                                                                                                               |                                     |                    |                                                             |                                                                                           |                                                         |                      |  |
| Water well disinfected? $\square$ Yes $\square$ No                                                                                                                                                                                                                                                         |        |                                                                                                                                               |                                     |                    |                                                             |                                                                                           |                                                         |                      |  |
| 8 TYPE OF CASING USED: Steel V PVC Other CASING JOINTS: Glued Clamped Welded Threaded                                                                                                                                                                                                                      |        |                                                                                                                                               |                                     |                    |                                                             |                                                                                           |                                                         |                      |  |
| Casing diameter 2 in. to 33 ft., Diameter in. to ft., Diameter in. to ft.                                                                                                                                                                                                                                  |        |                                                                                                                                               |                                     |                    |                                                             |                                                                                           |                                                         |                      |  |
| Casing height above land surface                                                                                                                                                                                                                                                                           |        |                                                                                                                                               |                                     |                    |                                                             |                                                                                           |                                                         |                      |  |
| TYPE OF SCREEN OR PERFORATION MATERIAL:                                                                                                                                                                                                                                                                    |        |                                                                                                                                               |                                     |                    |                                                             |                                                                                           |                                                         |                      |  |
| ☐ Steel ☐ Stainless Steel ☐ PVC ☐ Other (Specify)                                                                                                                                                                                                                                                          |        |                                                                                                                                               |                                     |                    |                                                             |                                                                                           |                                                         |                      |  |
| ☐ Brass ☐ Galvanized Steel ☐ None used (open hole)  SCREEN OR PERFORATION OPENINGS ARE:                                                                                                                                                                                                                    |        |                                                                                                                                               |                                     |                    |                                                             |                                                                                           |                                                         |                      |  |
| ☐ Continuous Slot ☑ Mill Slot ☐ Gauze Wrapped ☐ Torch Cut ☐ Drilled Holes ☐ Other (Specify)                                                                                                                                                                                                                |        |                                                                                                                                               |                                     |                    |                                                             |                                                                                           |                                                         |                      |  |
| ☐ Louvered Shutter ☐ Key Punched ☐ Wire Wrapped ☐ Saw Cut ☐ None (Open Hole)                                                                                                                                                                                                                               |        |                                                                                                                                               |                                     |                    |                                                             |                                                                                           |                                                         |                      |  |
| SCREEN-PERFORATED INTERVALS: From .33 ft. to .35 ft., From ft. to ft., From ft. to ft.                                                                                                                                                                                                                     |        |                                                                                                                                               |                                     |                    |                                                             |                                                                                           |                                                         |                      |  |
| GRAVEL PACK INTERVALS: From                                                                                                                                                                                                                                                                                |        |                                                                                                                                               |                                     |                    |                                                             |                                                                                           |                                                         |                      |  |
| 9 GROUT MATERIAL: ☐ Neat cement ☐ Cement grout ☑ Bentonite ☐ Other                                                                                                                                                                                                                                         |        |                                                                                                                                               |                                     |                    |                                                             |                                                                                           |                                                         |                      |  |
| Grout Intervals: From                                                                                                                                                                                                                                                                                      |        |                                                                                                                                               |                                     |                    |                                                             |                                                                                           |                                                         |                      |  |
| Nearest source of possible contamination: No potential source of contamination within 200 ft.  ☐ Septic Tank ☐ Lateral Lines ☐ Pit Privy ☐ Livestock Pens ☐ Insecticide Storage                                                                                                                            |        |                                                                                                                                               |                                     |                    |                                                             |                                                                                           |                                                         |                      |  |
| ☐ Sewer Lines ☐ Cess Pool ☐ Sewage Lagoon ☐ Fuel Storage ☐ Abandoned Water Well                                                                                                                                                                                                                            |        |                                                                                                                                               |                                     |                    |                                                             |                                                                                           |                                                         |                      |  |
| ☐ Watertight Sewer Lines ☐ Seepage Pit ☐ Feedyard ☐ Fertilizer Storage ☐ Oil Well/Gas Well                                                                                                                                                                                                                 |        |                                                                                                                                               |                                     |                    |                                                             |                                                                                           |                                                         |                      |  |
| ☑ Other (Specify) .Fmr.Dry. Cleaner                                                                                                                                                                                                                                                                        |        |                                                                                                                                               |                                     |                    |                                                             |                                                                                           |                                                         |                      |  |
|                                                                                                                                                                                                                                                                                                            |        |                                                                                                                                               |                                     |                    |                                                             |                                                                                           |                                                         |                      |  |
| <b>10</b> FROM 5                                                                                                                                                                                                                                                                                           | TO     | ithology not l                                                                                                                                | ITHOLOG                             | SIC LUG            | FROM                                                        | 10 1                                                                                      | LITHO. LOG (cont.) of                                   | r PLUGGING INTERVALS |  |
| 5 10                                                                                                                                                                                                                                                                                                       |        | ean Clay, s                                                                                                                                   |                                     |                    |                                                             |                                                                                           |                                                         |                      |  |
| 10 3                                                                                                                                                                                                                                                                                                       |        | and, f to m                                                                                                                                   |                                     | rn to brn          | +                                                           |                                                                                           |                                                         |                      |  |
|                                                                                                                                                                                                                                                                                                            |        |                                                                                                                                               |                                     | 10 10              |                                                             |                                                                                           |                                                         |                      |  |
|                                                                                                                                                                                                                                                                                                            |        |                                                                                                                                               |                                     |                    |                                                             |                                                                                           |                                                         |                      |  |
|                                                                                                                                                                                                                                                                                                            |        |                                                                                                                                               |                                     |                    |                                                             |                                                                                           |                                                         |                      |  |
|                                                                                                                                                                                                                                                                                                            |        |                                                                                                                                               |                                     |                    | Notes:                                                      |                                                                                           |                                                         |                      |  |
|                                                                                                                                                                                                                                                                                                            |        |                                                                                                                                               |                                     |                    |                                                             |                                                                                           |                                                         |                      |  |
| 11. CONTENACTORIS OR LANDOWNERS CERTIFICATION TILL III. T                                                                                                                                                                                                                                                  |        |                                                                                                                                               |                                     |                    |                                                             |                                                                                           |                                                         |                      |  |
| 11 CONTRACTOR'S OR LANDOWNER'S CERTIFICATION: This water well was \( \overline{\pi} \) constructed, \( \overline{\pi} \) reconstructed, or \( \overline{\pi} \) plugged under my jurisdiction and was completed on (mo-day-year) 07/26/2019 and this record is true to the best of my knowledge and belief |        |                                                                                                                                               |                                     |                    |                                                             |                                                                                           |                                                         |                      |  |
| under my jurisdiction and was completed on (mo-day-year) .07/26/2019 and this record is true to the best of my knowledge and belief.  Kansas Water Well Contractor's License No. 531 This Water Well Record was completed on (mo-day-year) .05/04/2020                                                     |        |                                                                                                                                               |                                     |                    |                                                             |                                                                                           |                                                         |                      |  |
| under the business name of GSI Engineering, LLC.  Send one copy to WATER WELL OWNER and retain one for your records. Fee of \$5.00 for each constructed well.                                                                                                                                              |        |                                                                                                                                               |                                     |                    |                                                             |                                                                                           |                                                         |                      |  |
| Send one copy to WATER WELL OWNER and retain one for your records. Fee of \$5.00 for each <u>constructed</u> well.  KS Department of Health and Environment, Bureau of Water, Geology Section, 1000 SW Jackson St., Suite 420, Topeka, Kansas 66612-1367. Telephone 785-296-3565.                          |        |                                                                                                                                               |                                     |                    |                                                             |                                                                                           |                                                         |                      |  |
| Visit us at <a href="http://www.kdheks.gov/waterwell/index.html">http://www.kdheks.gov/waterwell/index.html</a> KSA 82a-1212                                                                                                                                                                               |        |                                                                                                                                               |                                     |                    |                                                             |                                                                                           |                                                         |                      |  |