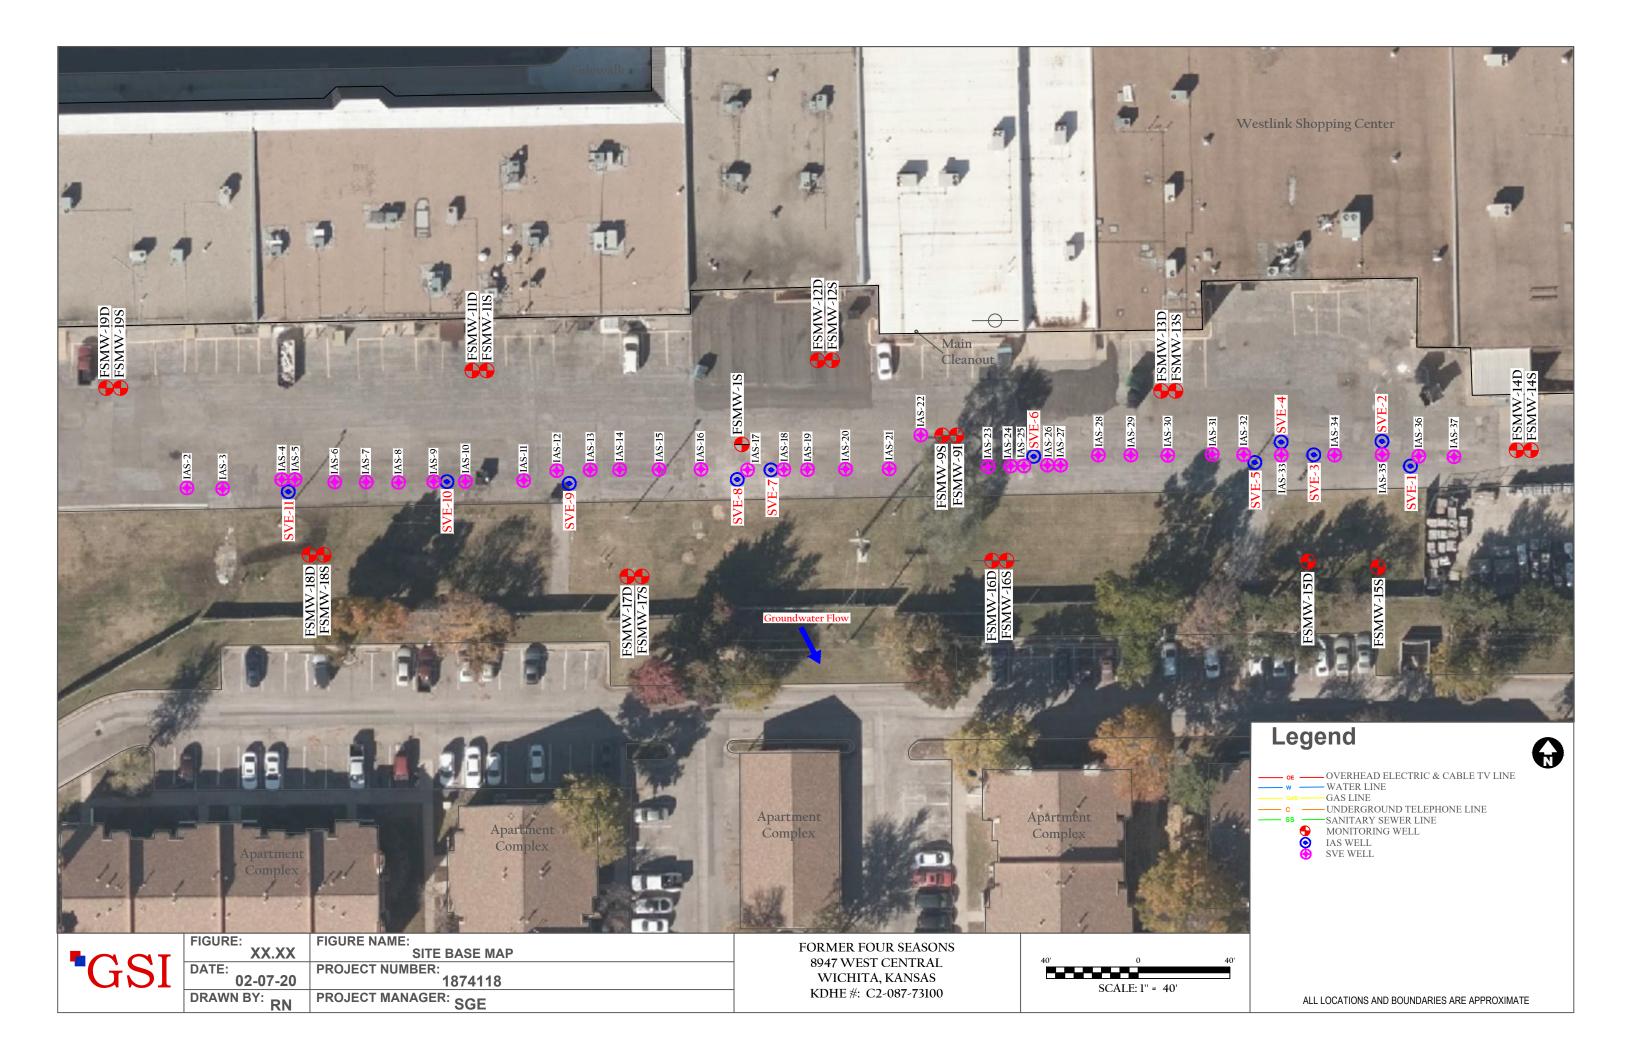

|                                                                                                                                                                                                                          | R WELL R                                                                                 | _              |                                                                              | <b>WWC-5</b><br>e in Well Use |                                                                                     | vision of Water<br>ources App. N                                                 |                                                             | Well ID IAS-27       |  |  |
|--------------------------------------------------------------------------------------------------------------------------------------------------------------------------------------------------------------------------|------------------------------------------------------------------------------------------|----------------|------------------------------------------------------------------------------|-------------------------------|-------------------------------------------------------------------------------------|----------------------------------------------------------------------------------|-------------------------------------------------------------|----------------------|--|--|
| 1 LOCATION OF WATER WELL:                                                                                                                                                                                                |                                                                                          |                |                                                                              | Fraction                      |                                                                                     | ction Number                                                                     |                                                             |                      |  |  |
|                                                                                                                                                                                                                          | <sub>y:</sub> Sedgwick                                                                   |                |                                                                              | SW 1/4 NE 1/4 NE 1/           |                                                                                     |                                                                                  |                                                             |                      |  |  |
|                                                                                                                                                                                                                          |                                                                                          |                |                                                                              |                               |                                                                                     | Street or Rural Address where well is located (if unknown, distance and          |                                                             |                      |  |  |
| Address: 1000 SW Jackson St. Ste. 410                                                                                                                                                                                    |                                                                                          |                |                                                                              |                               |                                                                                     | direction from nearest town or intersection): If at owner's address, check here: |                                                             |                      |  |  |
| Address: City: Topeka State: KS ZIP: 66612                                                                                                                                                                               |                                                                                          |                |                                                                              |                               | Westlink Shopping Center, behind businesses at 8829-8999 W. Central Ave Wichita, KS |                                                                                  |                                                             |                      |  |  |
| 2 LOCATE WELL                                                                                                                                                                                                            |                                                                                          |                | ZIP: 66612                                                                   |                               |                                                                                     |                                                                                  |                                                             |                      |  |  |
| WITH "                                                                                                                                                                                                                   |                                                                                          |                |                                                                              | IPLETED WELL:                 | 35 ft.   5 Latitude: 37.69240                                                       |                                                                                  |                                                             |                      |  |  |
|                                                                                                                                                                                                                          | ON BOX:                                                                                  |                |                                                                              | Encountered: 1)               |                                                                                     |                                                                                  | Longitude:         97.44613                                 |                      |  |  |
|                                                                                                                                                                                                                          | N                                                                                        | WELL'S S'      | TATIC WA                                                                     | TER LEVEL:19                  | .98 <sub>ft</sub> .                                                                 | Source                                                                           | for Latitude/Longitude                                      |                      |  |  |
|                                                                                                                                                                                                                          |                                                                                          | ☑ below        | land surface,                                                                | , measured on (mo-day         | y-yr).08/09/201                                                                     | 9                                                                                | PS (unit make/model:                                        | ·····)               |  |  |
|                                                                                                                                                                                                                          |                                                                                          |                | above land surface, measured on (mo-day-yr) mp test data: Well water was ft. |                               |                                                                                     |                                                                                  | (WAAS enabled? ☐ Yes ☐ No)  ✓ Land Survey ☐ Topographic Map |                      |  |  |
| w                                                                                                                                                                                                                        |                                                                                          |                |                                                                              | pumping                       |                                                                                     |                                                                                  | Online Mapper:                                              |                      |  |  |
| SW SE                                                                                                                                                                                                                    |                                                                                          |                | Well water was ft.                                                           |                               |                                                                                     |                                                                                  | _ 11                                                        |                      |  |  |
|                                                                                                                                                                                                                          |                                                                                          |                | after hours pumpinggg Estimated Yield:gpm                                    |                               |                                                                                     | 6 Elevat                                                                         | 6 Elevation: 1331.76ft. ☐ Ground Level ☑ TOC                |                      |  |  |
|                                                                                                                                                                                                                          | S                                                                                        | Bore Hole I    | Bore Hole Diameter: 8.25 in. to35 ft. ar                                     |                               |                                                                                     |                                                                                  | Source: 🛮 Land Survey 🔲 GPS 🔲 Topographic Map               |                      |  |  |
|                                                                                                                                                                                                                          | 1 mile  in. to ft.                                                                       |                |                                                                              |                               |                                                                                     |                                                                                  | ☐ Other                                                     |                      |  |  |
| 7 WELL WATER TO BE USED AS: 1. Domestic: 5. ☐ Public Water Supply: well ID                                                                                                                                               |                                                                                          |                |                                                                              |                               |                                                                                     |                                                                                  |                                                             |                      |  |  |
|                                                                                                                                                                                                                          | Domestic: 5. ☐ Public Water Supply: well ID ☐ Household 6. ☐ Dewatering: how many wells? |                |                                                                              |                               |                                                                                     | 10.  Oil Field Water Supply: lease                                               |                                                             |                      |  |  |
| Lawn                                                                                                                                                                                                                     | & Garden                                                                                 | 7.             | ] Aquifer Ro                                                                 | echarge: well ID              |                                                                                     |                                                                                  | ☐ Cased ☐ Uncased ☐ Geotechnical                            |                      |  |  |
|                                                                                                                                                                                                                          | ☐ Livestock 8. ☐ Monitoring: well ID                                                     |                |                                                                              |                               |                                                                                     |                                                                                  |                                                             |                      |  |  |
| 2. ☐ Irrigation 9. Environmental Remediation: 3. ☐ Feedlot                                                                                                                                                               |                                                                                          |                |                                                                              |                               | Extraction                                                                          |                                                                                  |                                                             |                      |  |  |
| 4. ☐ Industrial ☐ Recovery                                                                                                                                                                                               |                                                                                          |                |                                                                              |                               | Entraction                                                                          | 13. Other (specify):                                                             |                                                             |                      |  |  |
| Was a chemical/bacteriological sample submitted to KDHE? ☐ Yes ☑ No If yes, date sample was submitted:                                                                                                                   |                                                                                          |                |                                                                              |                               |                                                                                     |                                                                                  |                                                             |                      |  |  |
| Water well disinfected? ☐ Yes ☑ No                                                                                                                                                                                       |                                                                                          |                |                                                                              |                               |                                                                                     |                                                                                  |                                                             |                      |  |  |
| 8 TYPE OF CASING USED: Steel PVC Other                                                                                                                                                                                   |                                                                                          |                |                                                                              |                               |                                                                                     |                                                                                  |                                                             |                      |  |  |
| Casing diameter                                                                                                                                                                                                          |                                                                                          |                |                                                                              |                               |                                                                                     |                                                                                  |                                                             |                      |  |  |
| TYPE OF SCREEN OR PERFORATION MATERIAL:                                                                                                                                                                                  |                                                                                          |                |                                                                              |                               |                                                                                     |                                                                                  |                                                             |                      |  |  |
| ☐ Steel ☐ Stainless Steel ☐ PVC ☐ Other (Specify)                                                                                                                                                                        |                                                                                          |                |                                                                              |                               |                                                                                     |                                                                                  |                                                             |                      |  |  |
| ☐ Brass ☐ Galvanized Steel ☐ None used (open hole)  SCREEN OR PERFORATION OPENINGS ARE:                                                                                                                                  |                                                                                          |                |                                                                              |                               |                                                                                     |                                                                                  |                                                             |                      |  |  |
| ☐ Continuous Slot ☑ Mill Slot ☐ Gauze Wrapped ☐ Torch Cut ☐ Drilled Holes ☐ Other (Specify)                                                                                                                              |                                                                                          |                |                                                                              |                               |                                                                                     |                                                                                  |                                                             |                      |  |  |
| ☐ Louvered Shutter ☐ Key Punched ☐ Wire Wrapped ☐ Saw Cut ☐ None (Open Hole)                                                                                                                                             |                                                                                          |                |                                                                              |                               |                                                                                     |                                                                                  |                                                             |                      |  |  |
| SCREEN-PERFORATED INTERVALS: From                                                                                                                                                                                        |                                                                                          |                |                                                                              |                               |                                                                                     |                                                                                  |                                                             |                      |  |  |
| GRAVEL PACK INTERVALS: From 28 ft. to 35 ft., From ft. to ft., From ft. to ft. from ft. to ft.                                                                                                                           |                                                                                          |                |                                                                              |                               |                                                                                     |                                                                                  |                                                             |                      |  |  |
| Grout Intervals: From                                                                                                                                                                                                    |                                                                                          |                |                                                                              |                               |                                                                                     |                                                                                  |                                                             |                      |  |  |
| Nearest sou                                                                                                                                                                                                              | irce of possibl                                                                          | le contaminati | ion: No                                                                      | potential source of co        | ntamination w                                                                       | ithin 200 ft.                                                                    |                                                             |                      |  |  |
| □ Septic Tank       □ Lateral Lines       □ Pit Privy       □ Livestock Pens       □ Insecticide Storage         □ Sewer Lines       □ Cess Pool       □ Sewage Lagoon       □ Fuel Storage       □ Abandoned Water Well |                                                                                          |                |                                                                              |                               |                                                                                     |                                                                                  |                                                             |                      |  |  |
| ☐ Watertight Sewer Lines ☐ Seepage Pit ☐ Feedyard ☐ Fertilizer Storage ☐ Oil Well/Gas Well                                                                                                                               |                                                                                          |                |                                                                              |                               |                                                                                     |                                                                                  |                                                             |                      |  |  |
| ✓ Other (Specify) Fmr.Dry.Cleaner                                                                                                                                                                                        |                                                                                          |                |                                                                              |                               |                                                                                     |                                                                                  |                                                             |                      |  |  |
| Direction from 10 FROM                                                                                                                                                                                                   | om well? .!\\\\\\\\\                                                                     |                | ຸຣຸເ<br>LITHOLO(                                                             |                               | FROM                                                                                |                                                                                  |                                                             | r PLUGGING INTERVALS |  |  |
| 0                                                                                                                                                                                                                        |                                                                                          | Lithology not  |                                                                              | JIC LOU                       | FROM                                                                                | 10                                                                               | LITIO, LOG (COIII.) 0.                                      | LI DOGGING INTERVALS |  |  |
| 5                                                                                                                                                                                                                        |                                                                                          | Lean Člay, s   |                                                                              |                               |                                                                                     |                                                                                  |                                                             |                      |  |  |
| 11                                                                                                                                                                                                                       | 35                                                                                       | Sand, f to m   | to c, It bri                                                                 | า                             |                                                                                     |                                                                                  |                                                             |                      |  |  |
|                                                                                                                                                                                                                          |                                                                                          |                |                                                                              |                               |                                                                                     |                                                                                  |                                                             |                      |  |  |
|                                                                                                                                                                                                                          |                                                                                          |                |                                                                              |                               |                                                                                     |                                                                                  |                                                             |                      |  |  |
|                                                                                                                                                                                                                          | Notes:                                                                                   |                |                                                                              |                               |                                                                                     |                                                                                  |                                                             |                      |  |  |
|                                                                                                                                                                                                                          |                                                                                          |                |                                                                              |                               |                                                                                     |                                                                                  |                                                             |                      |  |  |
| 11 CONTRACTOR'S OR LANDOWNER'S CERTIFICATION: This water well was   ☐ constructed, ☐ reconstructed, or ☐ plugged                                                                                                         |                                                                                          |                |                                                                              |                               |                                                                                     |                                                                                  |                                                             |                      |  |  |
| under my jurisdiction and was completed on (mo-day-year) .07./29/20.19 and this record is true to the best of my knowledge and belief.  Kansas Water Well Contractor's License No53.1                                    |                                                                                          |                |                                                                              |                               |                                                                                     |                                                                                  |                                                             |                      |  |  |
| Kansas Water Well Contractor's License No. 531 This Water Well Record was completed on (mo-day-year) .05/04/2020                                                                                                         |                                                                                          |                |                                                                              |                               |                                                                                     |                                                                                  |                                                             |                      |  |  |
| under the business name of GSI Engineering, LLC  Send one copy to WATER WELL OWNER and retain one for your records. Fee of \$5.00 for each constructed well.                                                             |                                                                                          |                |                                                                              |                               |                                                                                     |                                                                                  |                                                             |                      |  |  |
| KS Department of Health and Environment, Bureau of Water, Geology Section, 1000 SW Jackson St., Suite 420, Topeka, Kansas 66612-1367. Telephone 785-296-3565.                                                            |                                                                                          |                |                                                                              |                               |                                                                                     |                                                                                  |                                                             |                      |  |  |
| Visit us at <a href="http://www.kdheks.gov/waterwell/index.html">http://www.kdheks.gov/waterwell/index.html</a> <a href="http://www.kdheks.gov/waterwell/index.html">KSA 82a-1212</a>                                    |                                                                                          |                |                                                                              |                               |                                                                                     |                                                                                  |                                                             |                      |  |  |