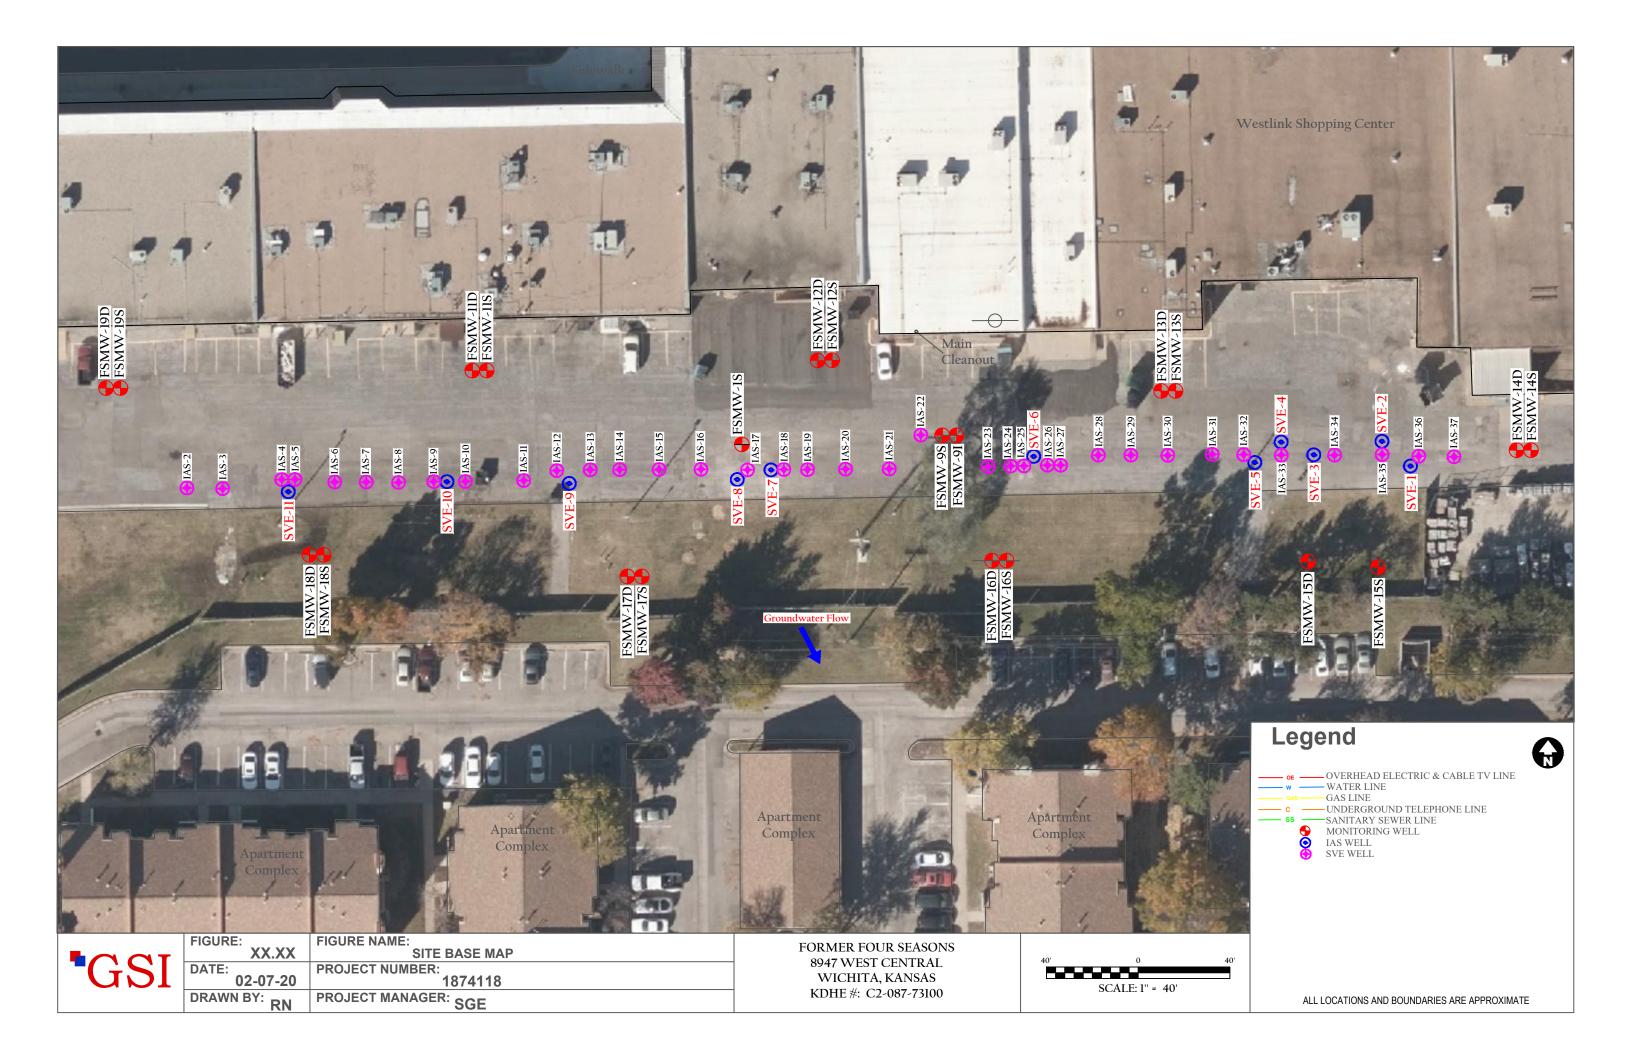

|                                                                                                                                                                                                                                                        | WELL R                                              |                                                             |                                                       | WWC-5                      |                                                                                     | rision of Water<br>ources App. N                                                   |                                                              | Well ID IAS-29              |  |
|--------------------------------------------------------------------------------------------------------------------------------------------------------------------------------------------------------------------------------------------------------|-----------------------------------------------------|-------------------------------------------------------------|-------------------------------------------------------|----------------------------|-------------------------------------------------------------------------------------|------------------------------------------------------------------------------------|--------------------------------------------------------------|-----------------------------|--|
| ✓ Original Record ☐ Correction ☐ Change in Well Use  1 LOCATION OF WATER WELL: Fraction                                                                                                                                                                |                                                     |                                                             |                                                       |                            |                                                                                     | ction Number                                                                       |                                                              |                             |  |
|                                                                                                                                                                                                                                                        | y: Sedgwick                                         |                                                             |                                                       | SW 1/4 NE 1/4 NE 1/4       |                                                                                     |                                                                                    |                                                              |                             |  |
|                                                                                                                                                                                                                                                        |                                                     |                                                             |                                                       |                            |                                                                                     |                                                                                    |                                                              | (if unknown, distance and   |  |
| Business: KDHE BER                                                                                                                                                                                                                                     |                                                     |                                                             |                                                       |                            |                                                                                     | direction from nearest town or intersection): If at owner's address, check here:   |                                                              |                             |  |
| Address:<br>Address:                                                                                                                                                                                                                                   | Address: 1000 SW Jackson St., Ste. 410 Address:     |                                                             |                                                       |                            |                                                                                     | Westlink Shopping Center, behind businesses at 8829-8999 W.                        |                                                              |                             |  |
|                                                                                                                                                                                                                                                        |                                                     |                                                             | State: KS                                             | ZIP: 66612                 |                                                                                     | entral Ave Wichita, KS                                                             |                                                              |                             |  |
| 3 LOCAT                                                                                                                                                                                                                                                |                                                     | 4 DEDTH                                                     | OF COM                                                | IPLETED WELL:              | 35 +                                                                                | 5 T -4'4                                                                           | 37 6924                                                      | 10 (, , , ,                 |  |
| WITH "                                                                                                                                                                                                                                                 |                                                     | Denth(s) Gr                                                 | . <b>OF COM</b><br>oundwater l                        | Encountered: 1)            | 20 ft. 5 Latitude: 37.69240 (decimal degrees) Longitude: 97.44603 (decimal degrees) |                                                                                    |                                                              |                             |  |
|                                                                                                                                                                                                                                                        | SECTION BOX: Depth(s) Groundwater Encountered: 1)20 |                                                             |                                                       |                            |                                                                                     | Dry Well Datum: \( \square\) WGS 84 \( \overline{I}\) NAD 83 \( \overline\) NAD 27 |                                                              |                             |  |
|                                                                                                                                                                                                                                                        | N                                                   | WELL'S ST                                                   | TATIC WA                                              | TER LEVEL:20.              | .49 <sub>ft</sub> .                                                                 | Source                                                                             | for Latitude/Longitude                                       |                             |  |
|                                                                                                                                                                                                                                                        |                                                     | <b>✓</b> below 1                                            | below land surface, measured on (mo-day-yr).08/09/201 |                            |                                                                                     |                                                                                    |                                                              | <u>-</u> )                  |  |
| NW                                                                                                                                                                                                                                                     | NE                                                  | above land surface, measured on (mo-day-yr)                 |                                                       |                            |                                                                                     |                                                                                    | (WAAS enabled?                                               |                             |  |
|                                                                                                                                                                                                                                                        |                                                     | Pump test data: Well water was ft.  after hours pumping gpm |                                                       |                            |                                                                                     |                                                                                    | ✓ Land Survey ☐ Topographic Map                              |                             |  |
| W                                                                                                                                                                                                                                                      | Е                                                   | Well water was ft.                                          |                                                       |                            |                                                                                     | ☐ Ur                                                                               | ☐ Online Mapper:                                             |                             |  |
| SW                                                                                                                                                                                                                                                     | SE                                                  | after hours pumping gpm                                     |                                                       |                            |                                                                                     |                                                                                    | . 1222.01                                                    |                             |  |
|                                                                                                                                                                                                                                                        |                                                     | Estimated Yield:gpm                                         |                                                       |                            |                                                                                     |                                                                                    |                                                              | .  Ground Level  TOC        |  |
|                                                                                                                                                                                                                                                        | S                                                   | Bore Hole Diameter: 8.25 in. to35 ft. and                   |                                                       |                            |                                                                                     | Source                                                                             | Source: ☐ Land Survey ☐ GPS ☐ Topographic Map  ☐ Other KOLAR |                             |  |
|                                                                                                                                                                                                                                                        | mile                                                | DE LIGED                                                    |                                                       | in. to                     | ft.                                                                                 |                                                                                    | M Oner warmy                                                 |                             |  |
| 7 WELL WATER TO BE USED AS: 1. Domestic: 5. □ Public Water Supply: well ID                                                                                                                                                                             |                                                     |                                                             |                                                       |                            |                                                                                     |                                                                                    |                                                              |                             |  |
|                                                                                                                                                                                                                                                        | ☐ Household S. ☐ Public water Supply: well ID       |                                                             |                                                       |                            |                                                                                     |                                                                                    |                                                              |                             |  |
|                                                                                                                                                                                                                                                        | ☐ Lawn & Garden 7. ☐ Aquifer Recharge               |                                                             |                                                       |                            |                                                                                     |                                                                                    |                                                              |                             |  |
| ☐ Livest                                                                                                                                                                                                                                               | ☐ Livestock 8. ☐ Monitoring: well ID.               |                                                             |                                                       |                            | 12. Geothermal: how many bores?                                                     |                                                                                    |                                                              |                             |  |
|                                                                                                                                                                                                                                                        | 2. ☐ Irrigation 9. Environmental Remediation: w     |                                                             |                                                       |                            |                                                                                     |                                                                                    |                                                              |                             |  |
| 3. ☐ Feedlot                                                                                                                                                                                                                                           |                                                     |                                                             |                                                       | _                          |                                                                                     |                                                                                    |                                                              |                             |  |
| 4. ☐ Industrial ☐ Recovery ☐ Injection 13. ☐ Other (specify):                                                                                                                                                                                          |                                                     |                                                             |                                                       |                            |                                                                                     |                                                                                    |                                                              |                             |  |
| Was a chemical/bacteriological sample submitted to KDHE? ☐ Yes ☑ No If yes, date sample was submitted:                                                                                                                                                 |                                                     |                                                             |                                                       |                            |                                                                                     |                                                                                    |                                                              |                             |  |
| Water well disinfected?  Yes No                                                                                                                                                                                                                        |                                                     |                                                             |                                                       |                            |                                                                                     |                                                                                    |                                                              |                             |  |
| 8 TYPE OF CASING USED: Steel PVC Other CASING JOINTS: Glued Clamped Welded Threaded                                                                                                                                                                    |                                                     |                                                             |                                                       |                            |                                                                                     |                                                                                    |                                                              |                             |  |
| Casing diameter                                                                                                                                                                                                                                        |                                                     |                                                             |                                                       |                            |                                                                                     |                                                                                    |                                                              |                             |  |
| TYPE OF SCREEN OR PERFORATION MATERIAL:                                                                                                                                                                                                                |                                                     |                                                             |                                                       |                            |                                                                                     |                                                                                    |                                                              |                             |  |
| ☐ Steel ☐ Stainless Steel ☐ PVC ☐ Other (Specify)                                                                                                                                                                                                      |                                                     |                                                             |                                                       |                            |                                                                                     |                                                                                    |                                                              |                             |  |
| ☐ Brass ☐ Galvanized Steel ☐ None used (open hole)                                                                                                                                                                                                     |                                                     |                                                             |                                                       |                            |                                                                                     |                                                                                    |                                                              |                             |  |
| SCREEN OR PERFORATION OPENINGS ARE:                                                                                                                                                                                                                    |                                                     |                                                             |                                                       |                            |                                                                                     |                                                                                    |                                                              |                             |  |
| ☐ Continuous Slot ☑ Mill Slot ☐ Gauze Wrapped ☐ Torch Cut ☐ Drilled Holes ☐ Other (Specify)                                                                                                                                                            |                                                     |                                                             |                                                       |                            |                                                                                     |                                                                                    |                                                              |                             |  |
| ☐ Louvered Shutter ☐ Key Punched ☐ Wire Wrapped ☐ Saw Cut ☐ None (Open Hole)  SCREEN-PERFORATED INTERVALS: From ft. to ft., From ft., From ft., From ft.                                                                                               |                                                     |                                                             |                                                       |                            |                                                                                     |                                                                                    |                                                              |                             |  |
| GRAVEL PACK INTERVALS: From                                                                                                                                                                                                                            |                                                     |                                                             |                                                       |                            |                                                                                     |                                                                                    |                                                              |                             |  |
| 9 GROUT MATERIAL: Neat cement Cement grout Bentonite Other                                                                                                                                                                                             |                                                     |                                                             |                                                       |                            |                                                                                     |                                                                                    |                                                              |                             |  |
| Grout Intervals: From                                                                                                                                                                                                                                  |                                                     |                                                             |                                                       |                            |                                                                                     |                                                                                    |                                                              |                             |  |
| Nearest sou                                                                                                                                                                                                                                            | rce of possible                                     | e contaminati                                               | on: No                                                | potential source of con    | ıtamination wi                                                                      | thin 200 ft.                                                                       |                                                              |                             |  |
| ☐ Septic                                                                                                                                                                                                                                               |                                                     |                                                             | Lateral Line                                          |                            |                                                                                     | Livestock Per                                                                      |                                                              | cide Storage                |  |
| ☐ Sewer Lines ☐ Cess Pool ☐ Sewage Lagoon ☐ Fuel Storage ☐ Abandoned Water Well                                                                                                                                                                        |                                                     |                                                             |                                                       |                            |                                                                                     |                                                                                    |                                                              |                             |  |
|                                                                                                                                                                                                                                                        | ight Sewer Lin                                      |                                                             | Seepage Pit                                           |                            |                                                                                     | Fertilizer Stor                                                                    | rage                                                         | ell/Gas Well                |  |
| ☑ Other (Specify) .Fmr.Dry. Cleaner                                                                                                                                                                                                                    |                                                     |                                                             |                                                       |                            |                                                                                     |                                                                                    |                                                              |                             |  |
| 10 FROM                                                                                                                                                                                                                                                | ТО                                                  | I                                                           | ITHOLOG                                               | GIC LOG                    | FROM                                                                                |                                                                                    |                                                              | r PLUGGING INTERVALS        |  |
| 0                                                                                                                                                                                                                                                      | 5 L                                                 | ithology not l                                              |                                                       |                            |                                                                                     |                                                                                    | · · · · · · · · · · · · · · · · · · ·                        |                             |  |
| 5                                                                                                                                                                                                                                                      |                                                     | ean Clay, s.                                                |                                                       |                            |                                                                                     |                                                                                    |                                                              |                             |  |
| 11                                                                                                                                                                                                                                                     | 35   5                                              | Sand, f to m                                                | to c, rd b                                            | rn to brn                  |                                                                                     |                                                                                    |                                                              |                             |  |
|                                                                                                                                                                                                                                                        |                                                     |                                                             |                                                       |                            |                                                                                     |                                                                                    |                                                              |                             |  |
|                                                                                                                                                                                                                                                        |                                                     |                                                             |                                                       |                            |                                                                                     |                                                                                    |                                                              |                             |  |
|                                                                                                                                                                                                                                                        |                                                     |                                                             |                                                       |                            | Notes:                                                                              |                                                                                    |                                                              |                             |  |
|                                                                                                                                                                                                                                                        | 110005.                                             |                                                             |                                                       |                            |                                                                                     |                                                                                    |                                                              |                             |  |
|                                                                                                                                                                                                                                                        |                                                     |                                                             |                                                       |                            |                                                                                     |                                                                                    |                                                              |                             |  |
| 11 CONTRACTOR'S OR LANDOWNER'S CERTIFICATION: This water well was  ☐ constructed, ☐ reconstructed, or ☐ plugged                                                                                                                                        |                                                     |                                                             |                                                       |                            |                                                                                     |                                                                                    |                                                              |                             |  |
| under my jurisdiction and was completed on (mo-day-year) .07/29/2019 and this record is true to the best of my knowledge and belief.  Kansas Water Well Contractor's License No. 531 This Water Well Record was completed on (mo-day-year) .05/04/2020 |                                                     |                                                             |                                                       |                            |                                                                                     |                                                                                    |                                                              |                             |  |
| Kansas Water Well Contractor's License No. S. Inis Water Well Record was completed on (mo-day-year) U2/V4/ZUZU                                                                                                                                         |                                                     |                                                             |                                                       |                            |                                                                                     |                                                                                    |                                                              |                             |  |
| under the business name of GSI Engineering, LLC.  Send one copy to WATER WELL OWNER and retain one for your records. Fee of \$5.00 for each constructed well.                                                                                          |                                                     |                                                             |                                                       |                            |                                                                                     |                                                                                    |                                                              |                             |  |
| KS Departi                                                                                                                                                                                                                                             | ment of Health a                                    | nd Environment                                              | , Bureau of V                                         | Vater, Geology Section, 10 | 000 SW Jackson                                                                      | St., Suite 420,                                                                    | Гореka, Kansas 66612-13                                      | 67. Telephone 785-296-3565. |  |
| Visit us at <a href="http://www.kdheks.gov/waterwell/index.html">http://www.kdheks.gov/waterwell/index.html</a> KSA 82a-1212                                                                                                                           |                                                     |                                                             |                                                       |                            |                                                                                     |                                                                                    |                                                              |                             |  |