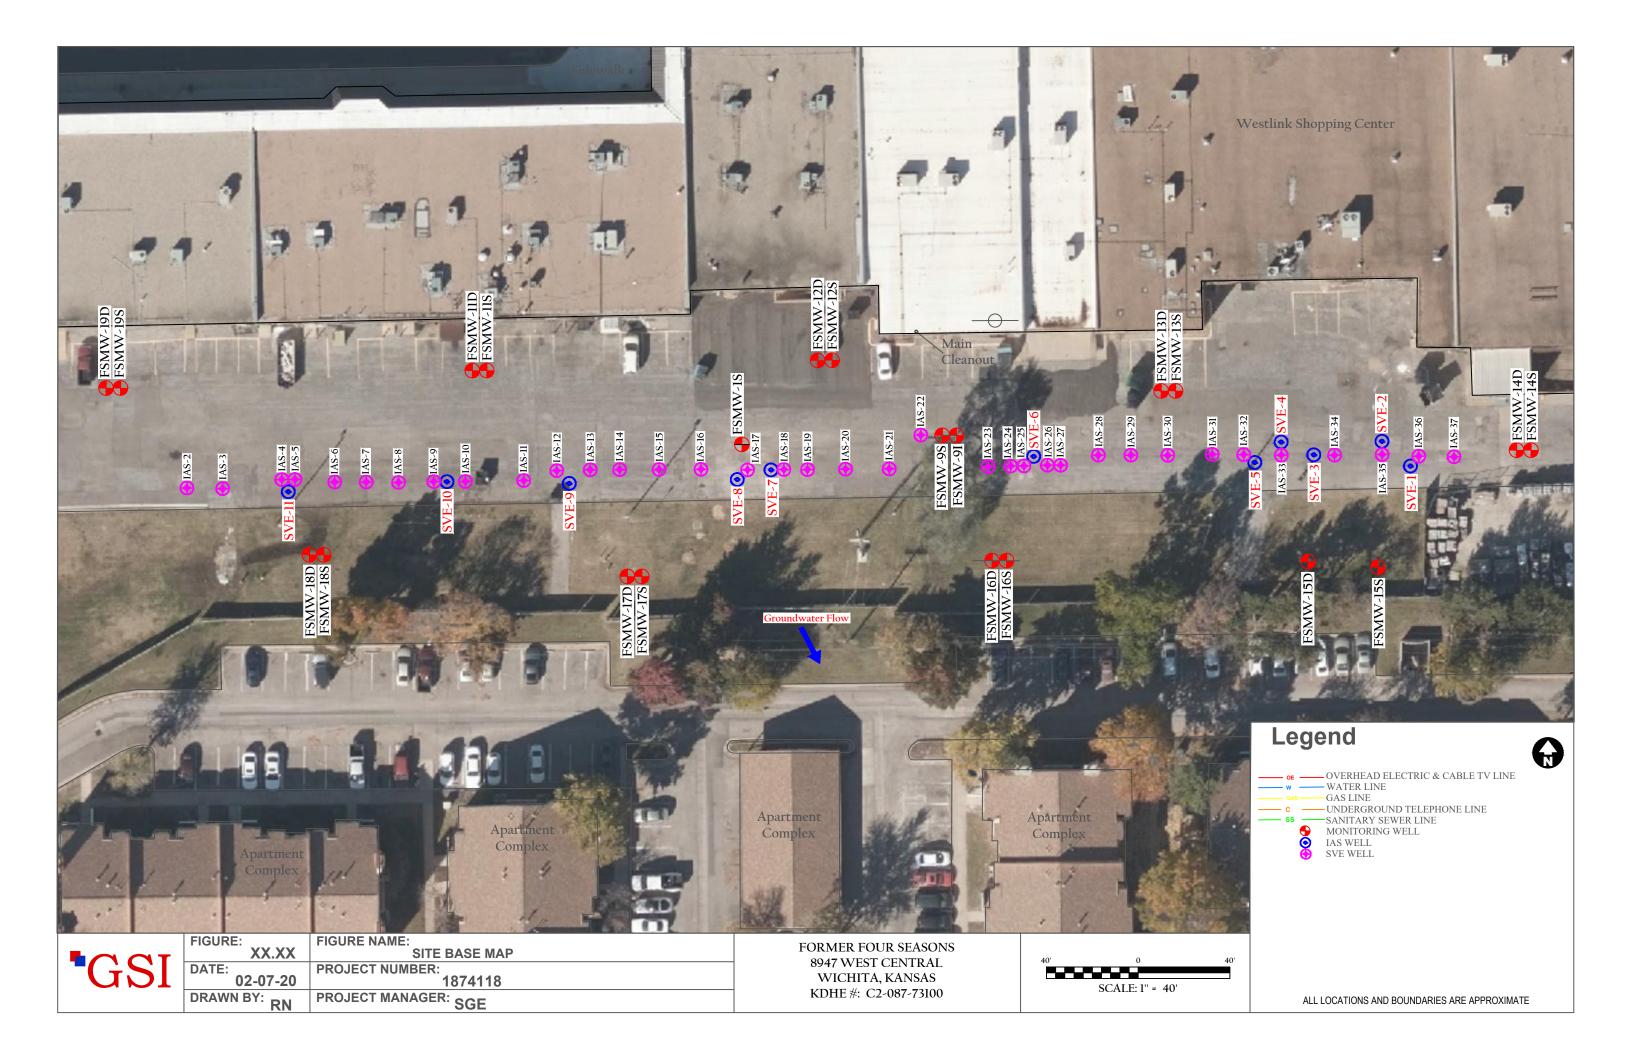

|                                                                                                                                                                                                                                                        |                                                                                                     | RECORD Correction               |                                             | WWC-5 ge in Well Use  |                           | rision of Water<br>ources App. No                                                |                                               | Well ID IAS-36            |  |  |
|--------------------------------------------------------------------------------------------------------------------------------------------------------------------------------------------------------------------------------------------------------|-----------------------------------------------------------------------------------------------------|---------------------------------|---------------------------------------------|-----------------------|---------------------------|----------------------------------------------------------------------------------|-----------------------------------------------|---------------------------|--|--|
|                                                                                                                                                                                                                                                        |                                                                                                     | _                               |                                             | Fraction              |                           | tion Number                                                                      |                                               |                           |  |  |
| 1 LOCATION OF WATER WELL: Fraction SW 1/4 NE 1/4 NE 1/4                                                                                                                                                                                                |                                                                                                     |                                 |                                             |                       | 1 1 1                     |                                                                                  |                                               |                           |  |  |
|                                                                                                                                                                                                                                                        | OWNER: I                                                                                            |                                 |                                             | First:                | Street or Ru              | ral Address w                                                                    | here well is located                          | (if unknown, distance and |  |  |
| Business: KDHE BER di                                                                                                                                                                                                                                  |                                                                                                     |                                 |                                             |                       |                           | direction from nearest town or intersection): If at owner's address, check here: |                                               |                           |  |  |
| Address:                                                                                                                                                                                                                                               | Address: 1000 SW Jackson St., Ste. 410 Address: V                                                   |                                 |                                             |                       |                           | Westlink Shopping Center, behind businesses at 8829-8999 W.                      |                                               |                           |  |  |
| City: Topeka State: KS                                                                                                                                                                                                                                 |                                                                                                     |                                 |                                             | ZIP: 66612            | Central Ave Wichita, KS   |                                                                                  |                                               |                           |  |  |
| 3 LOCAT                                                                                                                                                                                                                                                |                                                                                                     | 1                               |                                             |                       |                           |                                                                                  |                                               | 10                        |  |  |
| WITH "                                                                                                                                                                                                                                                 |                                                                                                     | 4 DEPTH                         | OF COM                                      | IPLETED WELL:         |                           |                                                                                  |                                               |                           |  |  |
|                                                                                                                                                                                                                                                        | SECTION BOX: Depth(s) Groundwater Encountered: 1)                                                   |                                 |                                             |                       |                           |                                                                                  |                                               |                           |  |  |
| l l                                                                                                                                                                                                                                                    | VELL'S STATIC WATER LEVEL: 20.55                                                                    |                                 |                                             |                       |                           | ry Well Datum: ☐ WGS 84 ☑ NAD 83 ☐ NAD 27                                        |                                               |                           |  |  |
|                                                                                                                                                                                                                                                        | ×                                                                                                   | ✓ below l                       | and surface.                                | , measured on (mo-day | <sub>-yr)</sub> 08/28/201 | $\frac{\text{Source}}{\Box GP}$                                                  |                                               | :<br>)                    |  |  |
| NW                                                                                                                                                                                                                                                     | 1                                                                                                   | above 1                         | above land surface, measured on (mo-day-yr) |                       |                           |                                                                                  | (WAAS enabled?                                |                           |  |  |
|                                                                                                                                                                                                                                                        |                                                                                                     |                                 | Pump test data: Well water was ft.          |                       |                           |                                                                                  | nd Survey 🔲 Topogr                            |                           |  |  |
| w                                                                                                                                                                                                                                                      | Е                                                                                                   | after                           | after hours pumping gpm                     |                       |                           |                                                                                  | line Mapper:                                  |                           |  |  |
| SW                                                                                                                                                                                                                                                     | SE                                                                                                  | after                           | Well water was ft. after hours pumping gpm  |                       |                           |                                                                                  |                                               |                           |  |  |
|                                                                                                                                                                                                                                                        |                                                                                                     | Estimated Y                     | Estimated Yield:                            |                       |                           |                                                                                  | 6 Elevation:1332.62ft. ☐ Ground Level ☑ TOC   |                           |  |  |
|                                                                                                                                                                                                                                                        | S                                                                                                   | Bore Hole I                     | Bore Hole Diameter: 8.25 in. to 35 ft. and  |                       |                           |                                                                                  | Source: 🗹 Land Survey 🔲 GPS 🔲 Topographic Map |                           |  |  |
| 1 r                                                                                                                                                                                                                                                    |                                                                                                     |                                 | in. to ft.                                  |                       |                           |                                                                                  | ☐ Other                                       |                           |  |  |
| 7 WELL WATER TO BE USED AS:                                                                                                                                                                                                                            |                                                                                                     |                                 |                                             |                       |                           |                                                                                  |                                               |                           |  |  |
| 1. Domestic:                                                                                                                                                                                                                                           | <u> </u>                                                                                            |                                 |                                             |                       |                           |                                                                                  | 10.  Oil Field Water Supply: lease            |                           |  |  |
| _                                                                                                                                                                                                                                                      | Household 6. Dewatering: how many wells?                                                            |                                 |                                             |                       |                           |                                                                                  |                                               |                           |  |  |
| _                                                                                                                                                                                                                                                      | Lawn & Garden       7. ☐ Aquifer Recharge: well ID         Livestock       8. ☐ Monitoring: well ID |                                 |                                             |                       |                           |                                                                                  |                                               |                           |  |  |
| 2. ☐ Irrigati                                                                                                                                                                                                                                          |                                                                                                     |                                 |                                             |                       |                           | 12. Geothermal: how many bores?                                                  |                                               |                           |  |  |
| 3. ☐ Feedlo                                                                                                                                                                                                                                            |                                                                                                     |                                 |                                             |                       |                           |                                                                                  |                                               |                           |  |  |
| 4. Industr                                                                                                                                                                                                                                             |                                                                                                     |                                 | Recovery                                    |                       |                           | 13.  Other (specify):                                                            |                                               |                           |  |  |
| Was a chemical/bacteriological sample submitted to KDHE? ☐ Yes ☑ No If yes, date sample was submitted:                                                                                                                                                 |                                                                                                     |                                 |                                             |                       |                           |                                                                                  |                                               |                           |  |  |
| Water well disinfected? ☐ Yes ☑ No                                                                                                                                                                                                                     |                                                                                                     |                                 |                                             |                       |                           |                                                                                  |                                               |                           |  |  |
| 8 TYPE O                                                                                                                                                                                                                                               | F CASING                                                                                            | USED: 🗆 S                       | teel PV                                     | C 🗌 Other             | CASI                      | NG JOINTS:                                                                       | ☐ Glued ☐ Clamped                             | d 🗌 Welded 🗾 Threaded     |  |  |
| Casing diameter                                                                                                                                                                                                                                        |                                                                                                     |                                 |                                             |                       |                           |                                                                                  |                                               |                           |  |  |
| Casing height above land surface                                                                                                                                                                                                                       |                                                                                                     |                                 |                                             |                       |                           |                                                                                  |                                               |                           |  |  |
| TYPE OF SCREEN OR PERFORATION MATERIAL:                                                                                                                                                                                                                |                                                                                                     |                                 |                                             |                       |                           |                                                                                  |                                               |                           |  |  |
| ☐ Steel ☐ Stainless Steel ☐ PVC ☐ Other (Specify)                                                                                                                                                                                                      |                                                                                                     |                                 |                                             |                       |                           |                                                                                  |                                               |                           |  |  |
| ☐ Brass ☐ Galvanized Steel ☐ None used (open hole)  SCREEN OR PERFORATION OPENINGS ARE:                                                                                                                                                                |                                                                                                     |                                 |                                             |                       |                           |                                                                                  |                                               |                           |  |  |
| ☐ Continuous Slot ☑ Mill Slot ☐ Gauze Wrapped ☐ Torch Cut ☐ Drilled Holes ☐ Other (Specify)                                                                                                                                                            |                                                                                                     |                                 |                                             |                       |                           |                                                                                  |                                               |                           |  |  |
| □ Louvered Shutter □ Key Punched □ Wire Wrapped □ Saw Cut □ None (Open Hole)                                                                                                                                                                           |                                                                                                     |                                 |                                             |                       |                           |                                                                                  |                                               |                           |  |  |
| SCREEN-PERFORATED INTERVALS: From .33 ft. to .35 ft., From ft. to ft., From ft. to ft.                                                                                                                                                                 |                                                                                                     |                                 |                                             |                       |                           |                                                                                  |                                               |                           |  |  |
| GRAVEL PACK INTERVALS: From                                                                                                                                                                                                                            |                                                                                                     |                                 |                                             |                       |                           |                                                                                  |                                               |                           |  |  |
| 9 GROUT MATERIAL: ☐ Neat cement ☐ Cement grout ☑ Bentonite ☐ Other                                                                                                                                                                                     |                                                                                                     |                                 |                                             |                       |                           |                                                                                  |                                               |                           |  |  |
| Grout Intervals: From                                                                                                                                                                                                                                  |                                                                                                     |                                 |                                             |                       |                           |                                                                                  |                                               |                           |  |  |
| Nearest source of possible contamination: No potential source of contamination within 200 ft.  ☐ Septic Tank ☐ Lateral Lines ☐ Pit Privy ☐ Livestock Pens ☐ Insecticide Storage                                                                        |                                                                                                     |                                 |                                             |                       |                           |                                                                                  |                                               |                           |  |  |
| ☐ Septic Tank       ☐ Lateral Lines       ☐ Pit Privy       ☐ Livestock Pens       ☐ Insecticide Storage         ☐ Sewer Lines       ☐ Cess Pool       ☐ Sewage Lagoon       ☐ Fuel Storage       ☐ Abandoned Water Well                               |                                                                                                     |                                 |                                             |                       |                           |                                                                                  |                                               |                           |  |  |
| ☐ Watertight Sewer Lines ☐ Seepage Pit ☐ Feedyard ☐ Fertilizer Storage ☐ Oil Well/Gas Well                                                                                                                                                             |                                                                                                     |                                 |                                             |                       |                           |                                                                                  |                                               |                           |  |  |
| ☑ Other (                                                                                                                                                                                                                                              | Specify) .F.n                                                                                       | r.Drv.Cleanei                   | r                                           |                       |                           |                                                                                  | <b>C</b> —                                    |                           |  |  |
|                                                                                                                                                                                                                                                        |                                                                                                     | orthwest                        |                                             | Distance from w       |                           |                                                                                  |                                               |                           |  |  |
| 10 FROM                                                                                                                                                                                                                                                | TO                                                                                                  |                                 | LITHOLOG                                    | GIC LOG               | FROM                      | TO I                                                                             | LITHO. LOG (cont.) or                         | r PLUGGING INTERVALS      |  |  |
| 5                                                                                                                                                                                                                                                      |                                                                                                     | Lithology not l<br>Lean Clay, b |                                             | sil4.                 |                           |                                                                                  |                                               |                           |  |  |
| 12                                                                                                                                                                                                                                                     |                                                                                                     | Sand, f to m                    |                                             |                       |                           |                                                                                  |                                               |                           |  |  |
| 33                                                                                                                                                                                                                                                     |                                                                                                     | Clay, gry, sil                  |                                             | to ra biri            |                           |                                                                                  |                                               |                           |  |  |
| 00                                                                                                                                                                                                                                                     | 00                                                                                                  | Olay, gry, sii                  | Ly                                          |                       |                           |                                                                                  |                                               |                           |  |  |
|                                                                                                                                                                                                                                                        |                                                                                                     |                                 |                                             |                       |                           |                                                                                  |                                               |                           |  |  |
|                                                                                                                                                                                                                                                        |                                                                                                     |                                 |                                             |                       | Notes:                    |                                                                                  |                                               |                           |  |  |
|                                                                                                                                                                                                                                                        |                                                                                                     |                                 |                                             |                       |                           |                                                                                  |                                               |                           |  |  |
|                                                                                                                                                                                                                                                        |                                                                                                     |                                 |                                             |                       |                           |                                                                                  |                                               |                           |  |  |
| 11 CONTRACTOR'S OR LANDOWNER'S CERTIFICATION: This water well was  constructed, reconstructed, or plugged                                                                                                                                              |                                                                                                     |                                 |                                             |                       |                           |                                                                                  |                                               |                           |  |  |
| under my jurisdiction and was completed on (mo-day-year) .07/31/2019 and this record is true to the best of my knowledge and belief.  Kansas Water Well Contractor's License No. 531 This Water Well Record was completed on (mo-day-year) .05/04/2020 |                                                                                                     |                                 |                                             |                       |                           |                                                                                  |                                               |                           |  |  |
| under the business name of GSI Engineering. LLC                                                                                                                                                                                                        |                                                                                                     |                                 |                                             |                       |                           |                                                                                  |                                               |                           |  |  |
| under the business name of GSI Engineering, LLC.  Send one copy to WATER WELL OWNER and retain one for your records. Fee of \$5.00 for each constructed well.                                                                                          |                                                                                                     |                                 |                                             |                       |                           |                                                                                  |                                               |                           |  |  |
| KS Department of Health and Environment, Bureau of Water, Geology Section, 1000 SW Jackson St., Suite 420, Topeka, Kansas 66612-1367. Telephone 785-296-3565.                                                                                          |                                                                                                     |                                 |                                             |                       |                           |                                                                                  |                                               |                           |  |  |
| Visit us at <a href="http://www.kdheks.gov/waterwell/index.html">http://www.kdheks.gov/waterwell/index.html</a> <a href="http://www.kdheks.gov/waterwell/index.html">KSA 82a-1212</a>                                                                  |                                                                                                     |                                 |                                             |                       |                           |                                                                                  |                                               |                           |  |  |