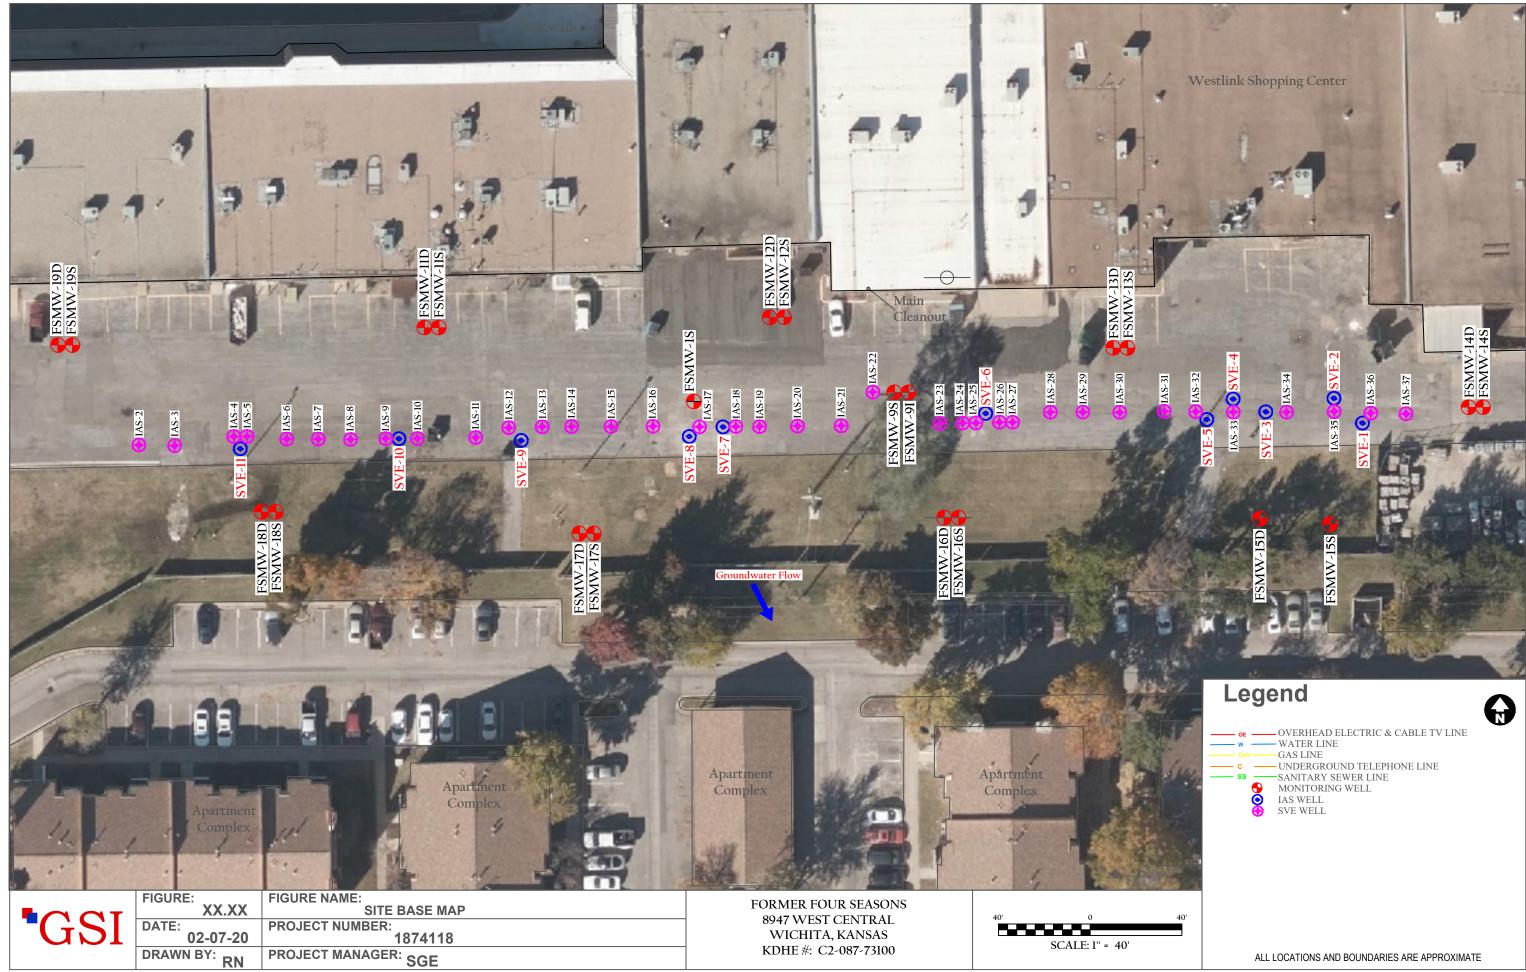

|                                                                                                                                                                                                                                                                                                               |                                                                                 | <b>RECORD</b> Correction   |                                                                         | <b>WWC-5</b><br>e in Well Use                                        |                                                                                        | vision of Wate<br>ources App. N                                                |                                                                                                | Well ID SVE-1        |  |
|---------------------------------------------------------------------------------------------------------------------------------------------------------------------------------------------------------------------------------------------------------------------------------------------------------------|---------------------------------------------------------------------------------|----------------------------|-------------------------------------------------------------------------|----------------------------------------------------------------------|----------------------------------------------------------------------------------------|--------------------------------------------------------------------------------|------------------------------------------------------------------------------------------------|----------------------|--|
| <b>1 LOCATION OF WATER WELL:</b> Fraction                                                                                                                                                                                                                                                                     |                                                                                 |                            |                                                                         |                                                                      | Se                                                                                     | ction Numbe                                                                    | ion Number Township Number Range Number                                                        |                      |  |
| County: Sedgwick       SW ¼ NE ¼ NE ¼ NE ¼ NE ¼       20       T       27 S       R 1         2 WELL OWNER: Last Name:       First:       Street or Rural Address where well is located (if unknown, distant)                                                                                                 |                                                                                 |                            |                                                                         |                                                                      |                                                                                        |                                                                                |                                                                                                |                      |  |
| Business:<br>Address:                                                                                                                                                                                                                                                                                         | KDHE BE                                                                         | R<br>Jackson St., S        | Ste 410                                                                 |                                                                      |                                                                                        | rection from nearest town or intersection): If at owner's address, check here: |                                                                                                |                      |  |
| Address:                                                                                                                                                                                                                                                                                                      |                                                                                 |                            |                                                                         |                                                                      | Westlink Shopping Center, behind businesses at 8829-8903 W.<br>Central Ave Wichita, KS |                                                                                |                                                                                                |                      |  |
| City:         Topeka         State:         KS         ZIP:         66612           3         LOCATE WELL<br>WITH "Y" IN         4         DEPTH OF COMPLETED WELL:                                                                                                                                           |                                                                                 |                            |                                                                         |                                                                      |                                                                                        |                                                                                |                                                                                                |                      |  |
| WITH "                                                                                                                                                                                                                                                                                                        |                                                                                 | 4 DEPTE<br>Depth(s) Gr     | oundwater                                                               | Encountered: 1)                                                      | :18 ft. 5 Latitude:                                                                    |                                                                                |                                                                                                |                      |  |
|                                                                                                                                                                                                                                                                                                               | <b>DN BOX:</b><br>N                                                             |                            |                                                                         | 3) ft., or 4)  <br>TER LEVEL:                                        |                                                                                        | Datum: 🗌 WGS 84 🛛 NAD 83 🗌 NAD 27                                              |                                                                                                |                      |  |
|                                                                                                                                                                                                                                                                                                               | X                                                                               | below ]                    | and surface                                                             | , measured on (mo-day                                                | -yr)                                                                                   | ·                                                                              | Source for Latitude/Longitude:                                                                 |                      |  |
|                                                                                                                                                                                                                                                                                                               |                                                                                 |                            | above land surface, measured on (mo-day-<br>p test data: Well water was |                                                                      |                                                                                        |                                                                                | (WAAS enabled? ☐ Yes ☐ No)<br>✓ Land Survey ☐ Topographic Map                                  |                      |  |
| w                                                                                                                                                                                                                                                                                                             | V E after how                                                                   |                            |                                                                         | s pumping                                                            | gpm                                                                                    |                                                                                |                                                                                                |                      |  |
| SW                                                                                                                                                                                                                                                                                                            | SE                                                                              | after                      |                                                                         | vater was                                                            |                                                                                        |                                                                                | . 1222.40                                                                                      |                      |  |
|                                                                                                                                                                                                                                                                                                               | Estimated Yield:                                                                |                            |                                                                         |                                                                      |                                                                                        |                                                                                | 6 Elevation: .1332.40ft. □ Ground Level ☑ TOC<br>Source: ☑ Land Survey □ GPS □ Topographic Map |                      |  |
|                                                                                                                                                                                                                                                                                                               | 5<br>nile                                                                       | Bore Hole I                | e Hole Diameter:10.25 in. to                                            |                                                                      |                                                                                        |                                                                                |                                                                                                |                      |  |
| 7 WELL WATER TO BE USED AS:         1. Domestic:       5.          Public Water Supply: well ID         10.          Oil Field Water Supply: lease                                                                                                                                                            |                                                                                 |                            |                                                                         |                                                                      |                                                                                        |                                                                                |                                                                                                |                      |  |
|                                                                                                                                                                                                                                                                                                               | □ Household 5. □ Public water supply: wen ID<br>6. □ Dewatering: how many wells |                            |                                                                         |                                                                      |                                                                                        | 11. Test Hole: well ID                                                         |                                                                                                |                      |  |
|                                                                                                                                                                                                                                                                                                               | □ Lawn & Garden 7. □ Aquifer Recha<br>□ Livestock 8. □ Monitoring: v            |                            |                                                                         |                                                                      |                                                                                        |                                                                                |                                                                                                |                      |  |
| 2. 🗍 Irrigati                                                                                                                                                                                                                                                                                                 | 2. Irrigation 9. Environmental Reme                                             |                            |                                                                         |                                                                      | D SVE-1 a) Closed Loop ☐ Horizontal ☐ Vertical                                         |                                                                                |                                                                                                |                      |  |
| 3. Eredlot   Air Sparge     4. Industrial   Recovery                                                                                                                                                                                                                                                          |                                                                                 |                            |                                                                         | b) Open Loop  Surface Discharge  Inj. of Water 13.  Other (specify): |                                                                                        |                                                                                |                                                                                                |                      |  |
| Was a chemical/bacteriological sample submitted to KDHE?       Yes       Yes       Yes, date sample was submitted:                                                                                                                                                                                            |                                                                                 |                            |                                                                         |                                                                      |                                                                                        |                                                                                |                                                                                                |                      |  |
| Water well disinfected? 🗌 Yes 📈 No                                                                                                                                                                                                                                                                            |                                                                                 |                            |                                                                         |                                                                      |                                                                                        |                                                                                |                                                                                                |                      |  |
| 8 TYPE OF CASING USED: Steel Z PVC Other CASING JOINTS: Glued Clamped Welded Z Threaded Casing diameter                                                                                                                                                                                                       |                                                                                 |                            |                                                                         |                                                                      |                                                                                        |                                                                                |                                                                                                |                      |  |
| Casing height above land surface                                                                                                                                                                                                                                                                              |                                                                                 |                            |                                                                         |                                                                      |                                                                                        |                                                                                |                                                                                                |                      |  |
| TYPE OF SCREEN OR PERFORATION MATERIAL:         Steel       Steinless Steel         Other (Specify)                                                                                                                                                                                                           |                                                                                 |                            |                                                                         |                                                                      |                                                                                        |                                                                                |                                                                                                |                      |  |
| Brass Galvanized Steel None used (open hole)                                                                                                                                                                                                                                                                  |                                                                                 |                            |                                                                         |                                                                      |                                                                                        |                                                                                |                                                                                                |                      |  |
| SCREEN OR PERFORATION OPENINGS ARE:         □ Continuous Slot       ☑ Mill Slot         □ Gauze Wrapped       □ Torch Cut         □ Drilled Holes       □ Other (Specify)                                                                                                                                     |                                                                                 |                            |                                                                         |                                                                      |                                                                                        |                                                                                |                                                                                                |                      |  |
| □ Louvered Shutter □ Key Punched □ Wire Wrapped □ Saw Cut □ None (Open Hole)                                                                                                                                                                                                                                  |                                                                                 |                            |                                                                         |                                                                      |                                                                                        |                                                                                |                                                                                                |                      |  |
| SCREEN-PERFORATED INTERVALS:         From                                                                                                                                                                                                                                                                     |                                                                                 |                            |                                                                         |                                                                      |                                                                                        |                                                                                |                                                                                                |                      |  |
| 9 GROUT MATERIAL: 🔲 Neat cement 🗍 Cement grout 🖉 Bentonite 🗍 Other                                                                                                                                                                                                                                            |                                                                                 |                            |                                                                         |                                                                      |                                                                                        |                                                                                |                                                                                                |                      |  |
| Grout Intervals: From                                                                                                                                                                                                                                                                                         |                                                                                 |                            |                                                                         |                                                                      |                                                                                        |                                                                                |                                                                                                |                      |  |
| □ Septic Tank □ Lateral Lines □ Pit Privy □ Livestock Pens □ Insecticide Storage                                                                                                                                                                                                                              |                                                                                 |                            |                                                                         |                                                                      |                                                                                        |                                                                                |                                                                                                |                      |  |
| Sewer Lines       Cess Pool       Sewage Lagoon       Fuel Storage       Abandoned Water Well         Watertight Sewer Lines       Seepage Pit       Feedyard       Fertilizer Storage       Oil Well/Gas Well                                                                                                |                                                                                 |                            |                                                                         |                                                                      |                                                                                        |                                                                                |                                                                                                |                      |  |
| Other (Specify) .Fmr.Dry.Cleaner                                                                                                                                                                                                                                                                              |                                                                                 |                            |                                                                         |                                                                      |                                                                                        |                                                                                |                                                                                                |                      |  |
| 10 FROM                                                                                                                                                                                                                                                                                                       | TO                                                                              |                            | LITHOLOG                                                                | GIC LOG                                                              | FROM                                                                                   |                                                                                |                                                                                                | r PLUGGING INTERVALS |  |
| 0<br>10                                                                                                                                                                                                                                                                                                       | 10<br>11.5                                                                      | Lean Clay, sil             |                                                                         |                                                                      |                                                                                        |                                                                                |                                                                                                |                      |  |
| 11.5                                                                                                                                                                                                                                                                                                          | 18                                                                              | Sand and C<br>Sand, vf, or |                                                                         |                                                                      |                                                                                        |                                                                                |                                                                                                |                      |  |
|                                                                                                                                                                                                                                                                                                               |                                                                                 |                            |                                                                         |                                                                      |                                                                                        |                                                                                |                                                                                                |                      |  |
|                                                                                                                                                                                                                                                                                                               |                                                                                 |                            |                                                                         |                                                                      |                                                                                        |                                                                                |                                                                                                |                      |  |
|                                                                                                                                                                                                                                                                                                               | Notes:                                                                          |                            |                                                                         |                                                                      |                                                                                        | <u>ı                                    </u>                                   |                                                                                                |                      |  |
|                                                                                                                                                                                                                                                                                                               |                                                                                 |                            |                                                                         |                                                                      |                                                                                        |                                                                                |                                                                                                |                      |  |
| 11 CONTRACTOR'S OR LANDOWNER'S CERTIFICATION: This water well was 🖉 constructed, 🗆 reconstructed, or 🗋 plugged                                                                                                                                                                                                |                                                                                 |                            |                                                                         |                                                                      |                                                                                        |                                                                                |                                                                                                |                      |  |
| under my jurisdiction and was completed on (mo-day-year) .03/07/20.19 and this record is true to the best of my knowledge and belief.<br>Kansas Water Well Contractor's License No. 531 This Water Well Record was completed on (mo-day-year) .05/04/2020<br>under the business name of GSI Engineering, LLC. |                                                                                 |                            |                                                                         |                                                                      |                                                                                        |                                                                                |                                                                                                |                      |  |
| under the b                                                                                                                                                                                                                                                                                                   | ousiness nan                                                                    | ne of GSLEn                |                                                                         | , LLC                                                                | ono for your                                                                           | unda Ess of Pf                                                                 | 00 for each construct - 1                                                                      |                      |  |
| Send one copy to WATER WELL OWNER and retain one for your records. Fee of \$5.00 for each <u>constructed</u> well.<br>KS Department of Health and Environment, Bureau of Water, Geology Section, 1000 SW Jackson St., Suite 420, Topeka, Kansas 66612-1367. Telephone 785-296-3565.                           |                                                                                 |                            |                                                                         |                                                                      |                                                                                        |                                                                                |                                                                                                |                      |  |
| Visit us at http://www.kdheks.gov/waterwell/index.html KSA 82a-1212                                                                                                                                                                                                                                           |                                                                                 |                            |                                                                         |                                                                      |                                                                                        |                                                                                |                                                                                                |                      |  |