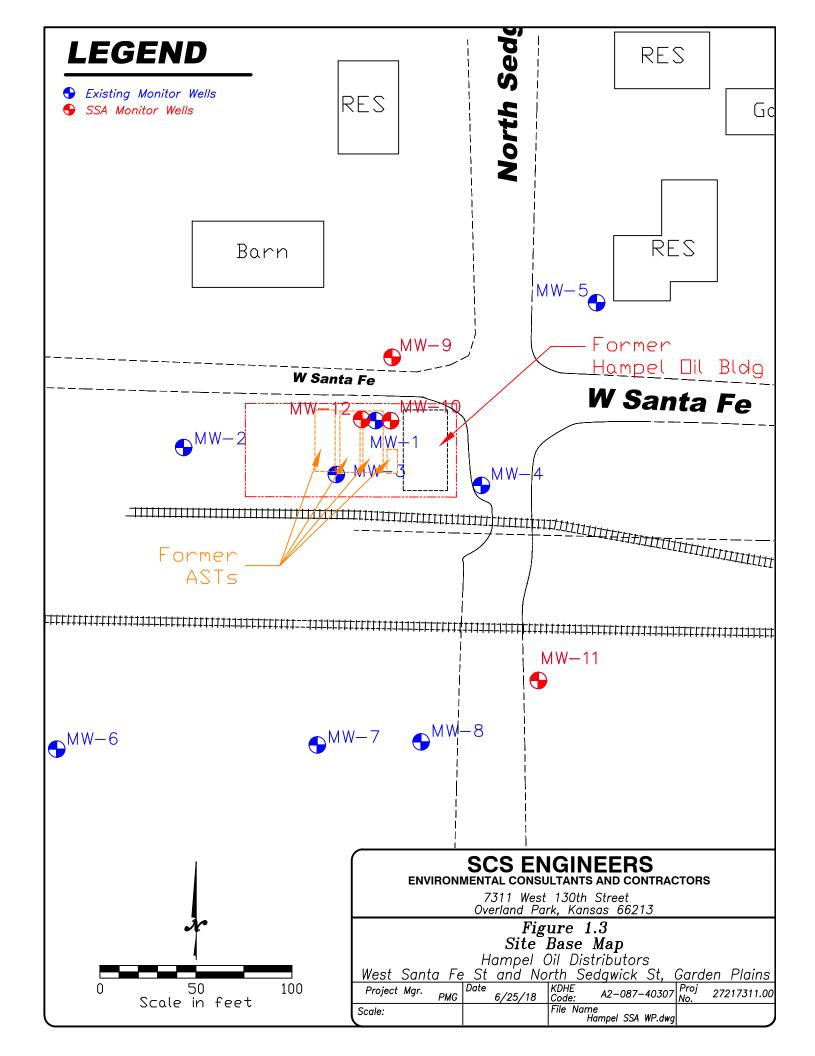

waterwell/index.html KSA 82a-1212                                                                                                                                                                      |                                                                                                                                                                                                                                                                                     |              |                                                    |                                                             |                                                                                 |                                                  |                     |             |                 |  |