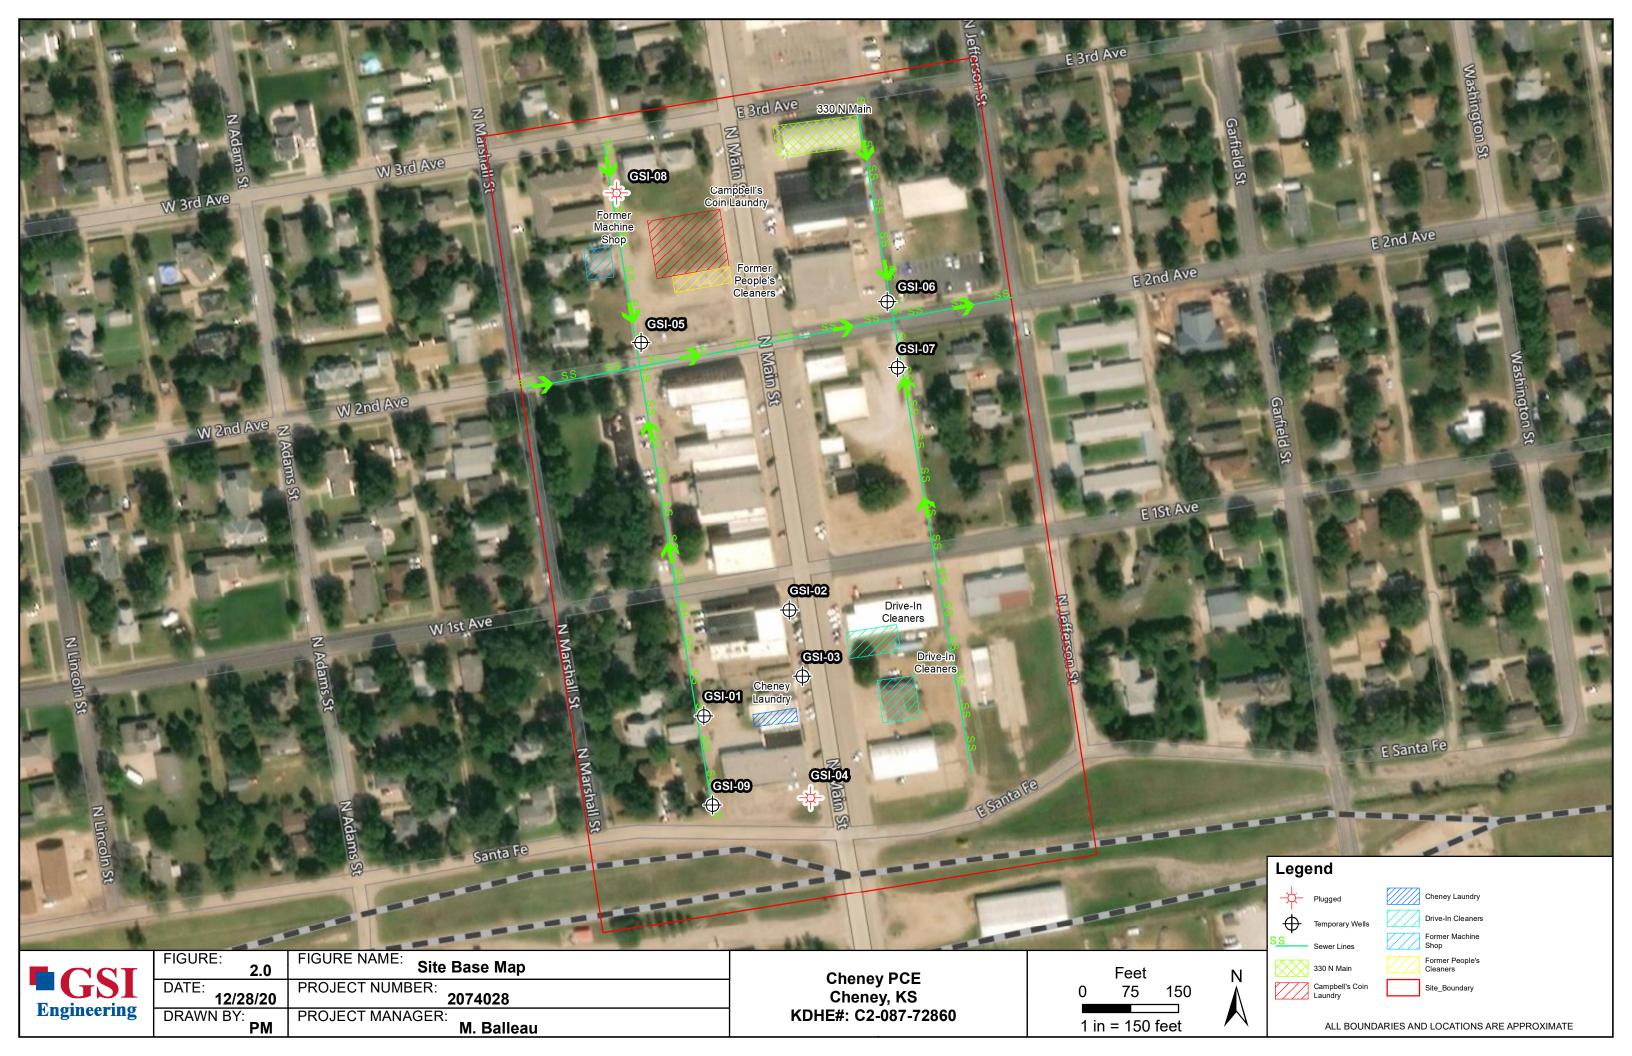

br>t Suite 420                  | 0.00 f<br>Tope            | or each <u>constructed</u> we<br>eka, Kansas 66612-136 | и.<br>57. Telent                        | ione         | 785-296-3565  |  |
| _                                                                                          |                                                 | s.gov/waterwel                             |                                             | , 000106.                   | ,,                           |              |                                                                                 | , 120,                                         | - ~PC                     | ,                                                      |                                         |              | A 82a-1212    |  |