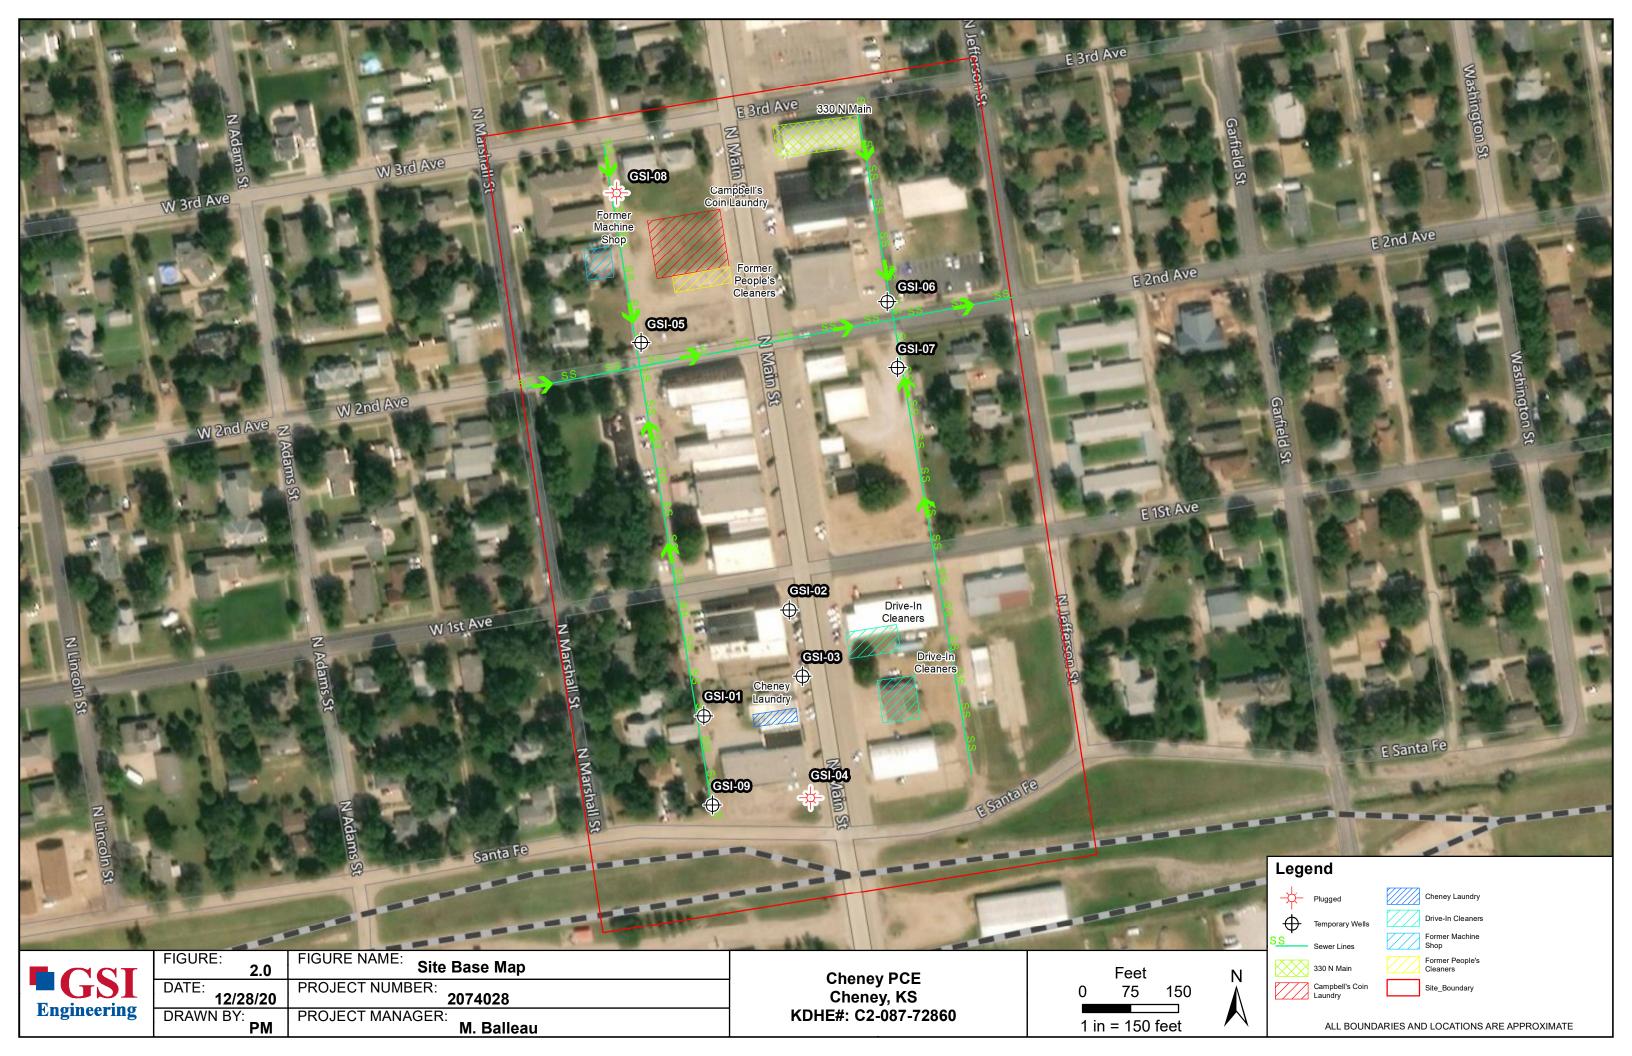

|                                                   | ks.gov/waterwell                                       |                            | , ator, Geology Beett                                                             | .011, 11                       | ooo o w jac             | ason St                                                                | ., Suite 420,                                                                           | rope          | , 1xuii3u3 00012-130            |         | SA 82a-1212                             |  |  |