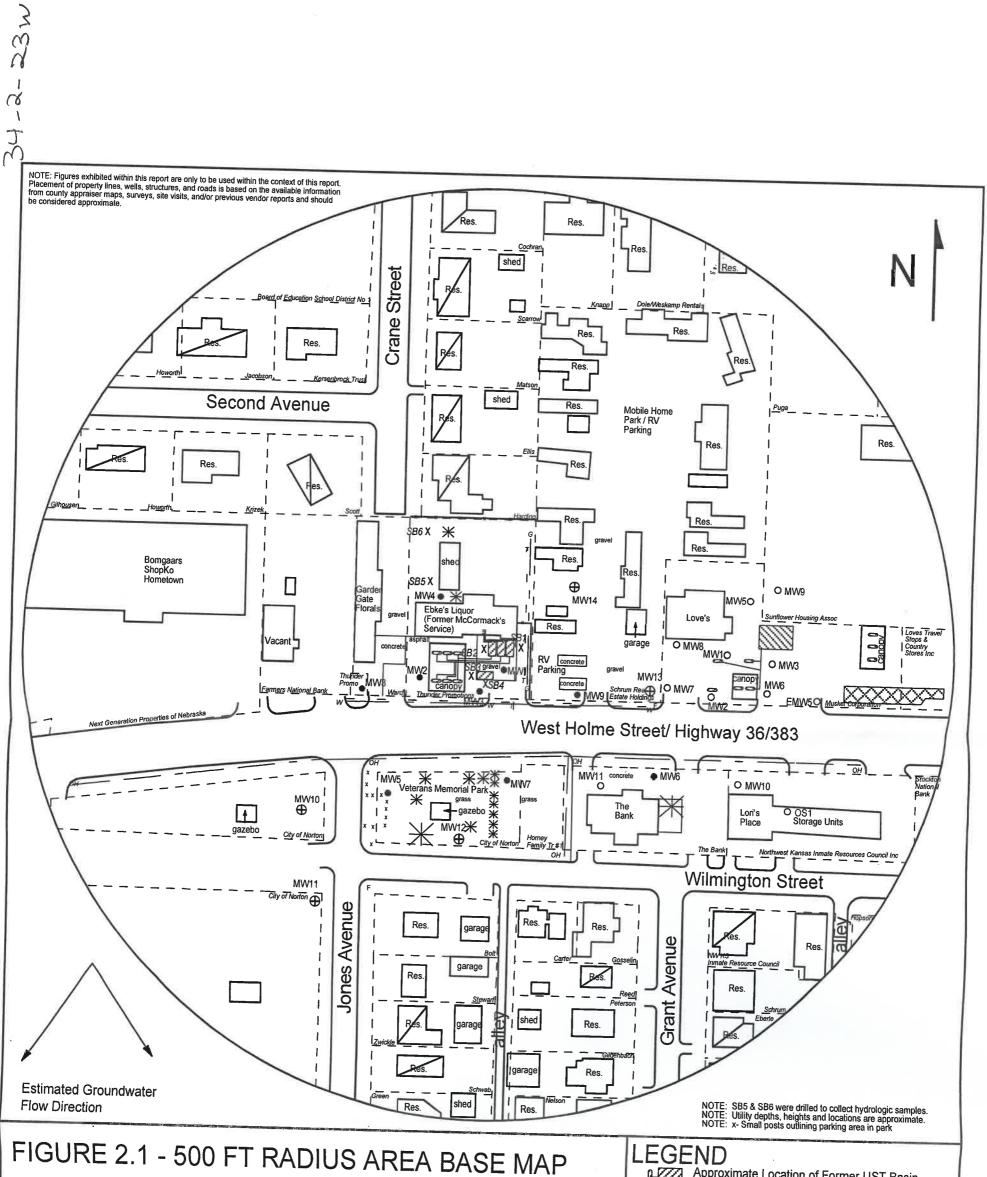

.

| Associates, INC.<br>1311 E 25th St., Suite B<br>Lawrence, KS 66046 785-841-8707 office<br>785-865-4282 fax | PROJECT:<br>McCormack's Service<br>407 W. Holme<br>Norton, KS<br>KDHE ID: U6-069-00154<br>Date: 11/16-17/22<br>0 100 ft | Approximate Location of Former UST Basin,<br>Product Lines & Pump Islands<br>Approximate Location of Active UST Basin,<br>Pump Islands, and Vents<br>Building with Basement<br>Approximate Location of Property Line<br>Monitoring Well<br>Mew Monitoring Well (installed 11/14-17/22)<br>O Plugged Monitoring Well (Love's Country Store 60)<br>X Soil Boring (drilled 5/16-19/22, 5/26/22)<br>F Fire Hydrant<br>OH<br>Sewer Lines (1.5 - 3 ft bgs)<br>Overhead Lines (25'-40' high)<br>Sewer Lines (2 - 6 ft bgs)<br>Water Lines (2 - 6 ft bgs) |
|------------------------------------------------------------------------------------------------------------|-------------------------------------------------------------------------------------------------------------------------|---------------------------------------------------------------------------------------------------------------------------------------------------------------------------------------------------------------------------------------------------------------------------------------------------------------------------------------------------------------------------------------------------------------------------------------------------------------------------------------------------------------------------------------------------|
|------------------------------------------------------------------------------------------------------------|-------------------------------------------------------------------------------------------------------------------------|---------------------------------------------------------------------------------------------------------------------------------------------------------------------------------------------------------------------------------------------------------------------------------------------------------------------------------------------------------------------------------------------------------------------------------------------------------------------------------------------------------------------------------------------------|

Norton

Norton

34-2-23W