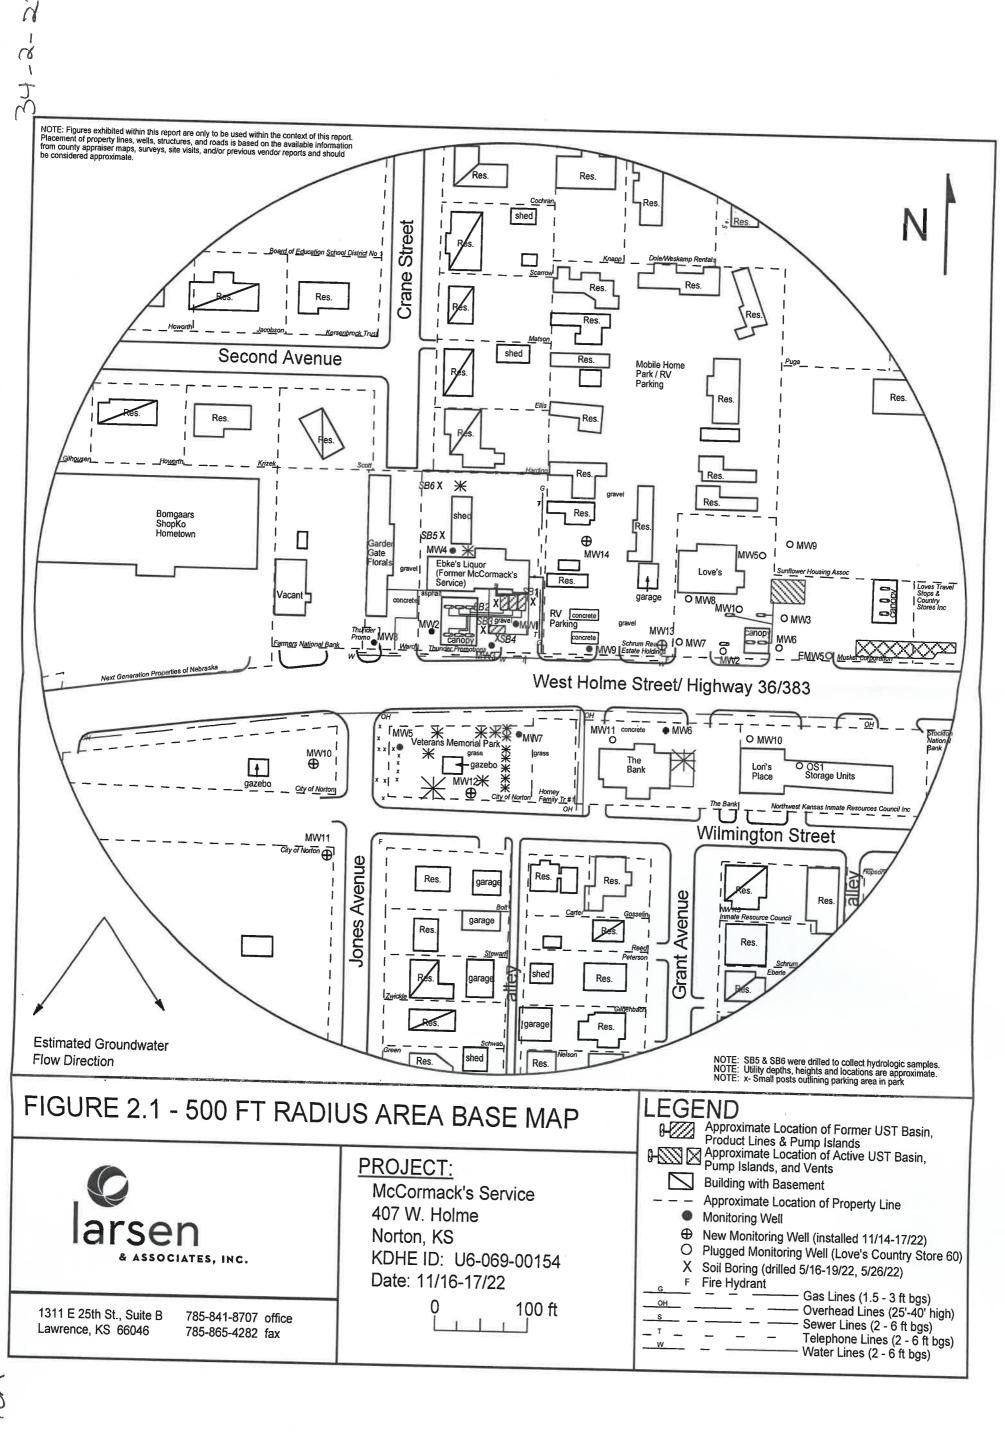

| Visit us      | at http://www.           | kdheks.gov/water             | well/index.html          |                | KSA                     | 82a-1212         | 2                                       |                |                |                                          | Kevised                                       | 17/10/2015                              |  |



Month

## **DENNIS L HANDKE**

1820 NW 59th Terrace TOPEKA, KANSAS 66618 785-286-4047 Home

Jess Chapman Larsen & Assoc. 1311 E. 25<sup>th</sup> St., Suite B Topeka, Kansas 66046 December 3, 2022

RE: Monitor Well Elevation Survey 407 W. Holme St., Norton, Kansas

Proj. 22-00OOO McCormack's Service KDHE ID U6-069-00154

Bench Mark: Chisled sq. on SW corner of concrete sign base near the SE corner of property.

Elev.: 2335.02 North 3980.84 West 1308.47 (from NE Cor. Sec. 34-2-23W)

| MW-10 | rim      | 2336.66 | North 3846.29 | NE1/4,NE1/4,SW1/4,NE1/4        |
|-------|----------|---------|---------------|--------------------------------|
|       | top pipe | 2336.26 | West 1541.69  | Lat = 39.83830 Long = 99.89431 |
| MW-11 | rim      | 2336.39 | North 3742.04 | NE1/4,NE1/4,SW1/4,NE1/4