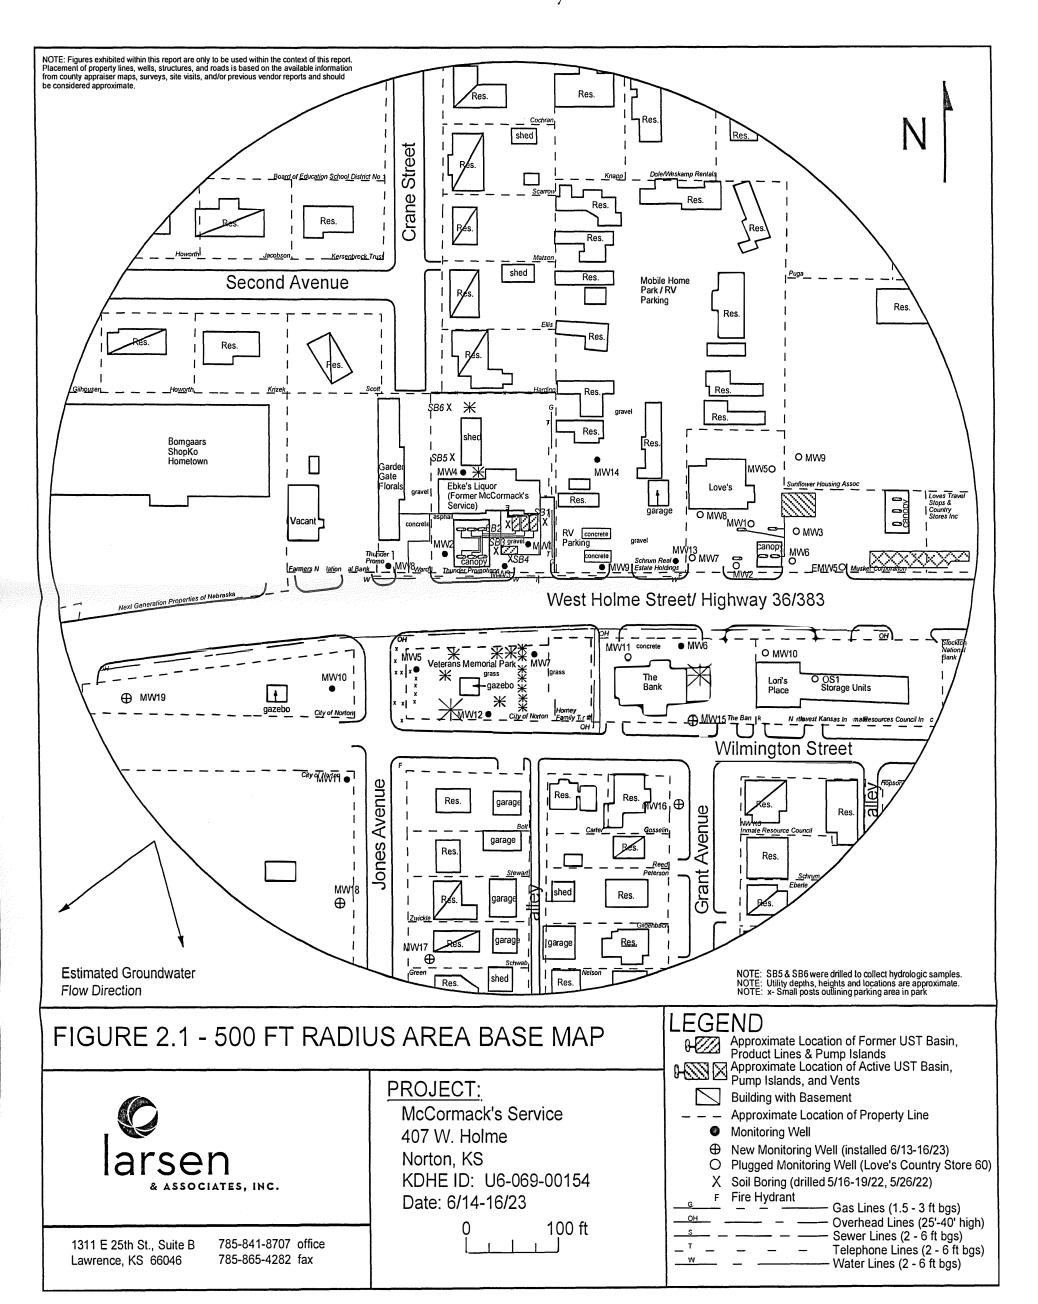

3.90 | SE1/4,NE1/4,SW1/4,NE1/4<br>Lat = 39.83744 Long = 99.89396 |
| MW-18          | rim<br>top pipe | 2336.21<br>2335.75 | North | 3608.66<br>1454.94 | SE1/4,NE1/4,SW1/4,NE1/4 Lat = 39.83763 Long = 99.89439    |
| MW-19          | rim<br>top pipe | 2339.64            | North | 3827.37<br>1775 53 | NW1/4,NE1/4,SW1/4,NE1/4 Lat = 39.83824 Long = 99.89517    |

Lat & Long derived from Norton 7.5' quad map. WGS84.

Elevation derived from existing project. NAVD 88.

ALIMAND SURVE

If you have any questions, please feel free to call me. Thank you for the opportunity to be of service to you have any questions, please feel free to call me. Thank you for the opportunity to be of service to your forms of the opportunity to be opposed.

JUL 1 4 2023
BUREAU OF WATER

T. 2 R.23W Sec.34 Norton County