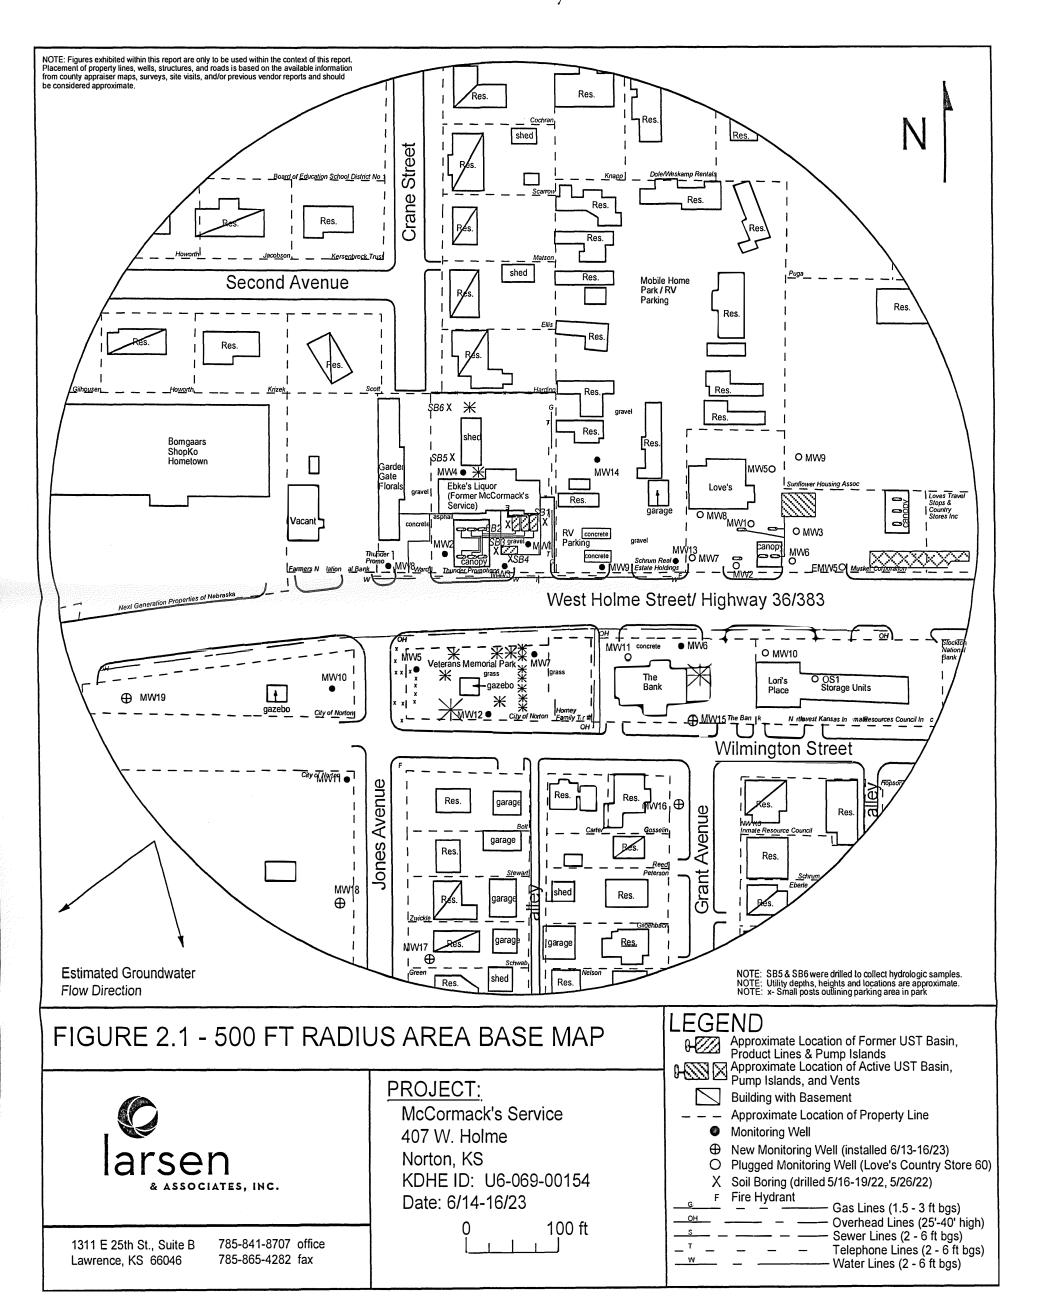

|                                                                                                                                                        | ER WELL RECORD Form WWC-5 Original Record Correction Change in Well Ust                      |                     |                    |                      | Division of Water               |                                         |                 | Ī                                                                               |                            |                       | MW17                                      |                                                                                                                                                                                                                                                                                                                                                                                                                                                                                                                                                                                                                                                                                                                                                                                                                                                                                                                                                                                                                                                                                                                                                                                                                                                                                                                                                                                                                                                                                                                                                                                                                                                                                                                                                                                                                                                                                                                                                                                                                                                                                                                                |                                         |  |
|--------------------------------------------------------------------------------------------------------------------------------------------------------|----------------------------------------------------------------------------------------------|---------------------|--------------------|----------------------|---------------------------------|-----------------------------------------|-----------------|---------------------------------------------------------------------------------|----------------------------|-----------------------|-------------------------------------------|--------------------------------------------------------------------------------------------------------------------------------------------------------------------------------------------------------------------------------------------------------------------------------------------------------------------------------------------------------------------------------------------------------------------------------------------------------------------------------------------------------------------------------------------------------------------------------------------------------------------------------------------------------------------------------------------------------------------------------------------------------------------------------------------------------------------------------------------------------------------------------------------------------------------------------------------------------------------------------------------------------------------------------------------------------------------------------------------------------------------------------------------------------------------------------------------------------------------------------------------------------------------------------------------------------------------------------------------------------------------------------------------------------------------------------------------------------------------------------------------------------------------------------------------------------------------------------------------------------------------------------------------------------------------------------------------------------------------------------------------------------------------------------------------------------------------------------------------------------------------------------------------------------------------------------------------------------------------------------------------------------------------------------------------------------------------------------------------------------------------------------|-----------------------------------------|--|
|                                                                                                                                                        |                                                                                              |                     |                    | <u> </u>             |                                 |                                         |                 | Resou                                                                           | rces App. No.              |                       | I                                         | Well ID                                                                                                                                                                                                                                                                                                                                                                                                                                                                                                                                                                                                                                                                                                                                                                                                                                                                                                                                                                                                                                                                                                                                                                                                                                                                                                                                                                                                                                                                                                                                                                                                                                                                                                                                                                                                                                                                                                                                                                                                                                                                                                                        |                                         |  |
| 1 LOC                                                                                                                                                  | ATION OF V y Norton                                                                          | WAILK               | VELL:              |                      | Fraction<br>SE 1/4              | NE ¼                                    | SW 1/4          | NE                                                                              |                            |                       | r Township Nun<br>T 2                     | nber Range                                                                                                                                                                                                                                                                                                                                                                                                                                                                                                                                                                                                                                                                                                                                                                                                                                                                                                                                                                                                                                                                                                                                                                                                                                                                                                                                                                                                                                                                                                                                                                                                                                                                                                                                                                                                                                                                                                                                                                                                                                                                                                                     |                                         |  |
|                                                                                                                                                        | L OWNER:                                                                                     | Last Name:          | :                  |                      | First:                          |                                         |                 |                                                                                 |                            | vell is               | located (if unknow                        | •                                                                                                                                                                                                                                                                                                                                                                                                                                                                                                                                                                                                                                                                                                                                                                                                                                                                                                                                                                                                                                                                                                                                                                                                                                                                                                                                                                                                                                                                                                                                                                                                                                                                                                                                                                                                                                                                                                                                                                                                                                                                                                                              |                                         |  |
| 3                                                                                                                                                      | ess: KDHE (N                                                                                 |                     | s Servic           | e)                   |                                 |                                         |                 |                                                                                 | or intersection            | ,                     | If at owner's ad                          | ldress, check he                                                                                                                                                                                                                                                                                                                                                                                                                                                                                                                                                                                                                                                                                                                                                                                                                                                                                                                                                                                                                                                                                                                                                                                                                                                                                                                                                                                                                                                                                                                                                                                                                                                                                                                                                                                                                                                                                                                                                                                                                                                                                                               | ere:                                    |  |
| Addres<br>Addres                                                                                                                                       | ss: 1000 SW                                                                                  | Jackson             |                    |                      |                                 |                                         | ~420' sou       | ith of 407 W                                                                    | . Holme St, N              | orton                 | , KS                                      |                                                                                                                                                                                                                                                                                                                                                                                                                                                                                                                                                                                                                                                                                                                                                                                                                                                                                                                                                                                                                                                                                                                                                                                                                                                                                                                                                                                                                                                                                                                                                                                                                                                                                                                                                                                                                                                                                                                                                                                                                                                                                                                                |                                         |  |
| City                                                                                                                                                   |                                                                                              | peka                | Sta                | te: KS               | ZIP: 666                        | 12                                      |                 |                                                                                 |                            |                       |                                           |                                                                                                                                                                                                                                                                                                                                                                                                                                                                                                                                                                                                                                                                                                                                                                                                                                                                                                                                                                                                                                                                                                                                                                                                                                                                                                                                                                                                                                                                                                                                                                                                                                                                                                                                                                                                                                                                                                                                                                                                                                                                                                                                |                                         |  |
| 1                                                                                                                                                      | TE WELL                                                                                      | 4                   | DE                 | PTH OF CO            | OMPLETED '                      | WELL:                                   | 80              | ft                                                                              | 5 Latitu                   | de:                   | 39.837                                    |                                                                                                                                                                                                                                                                                                                                                                                                                                                                                                                                                                                                                                                                                                                                                                                                                                                                                                                                                                                                                                                                                                                                                                                                                                                                                                                                                                                                                                                                                                                                                                                                                                                                                                                                                                                                                                                                                                                                                                                                                                                                                                                                | cimal degrees)                          |  |
| ł                                                                                                                                                      | I "X" IN                                                                                     | D                   | epth(s)            | Groundwater          | Encountered:                    | I)                                      |                 | ft                                                                              | Longi                      | tude                  | 99.893                                    | 96 (dec                                                                                                                                                                                                                                                                                                                                                                                                                                                                                                                                                                                                                                                                                                                                                                                                                                                                                                                                                                                                                                                                                                                                                                                                                                                                                                                                                                                                                                                                                                                                                                                                                                                                                                                                                                                                                                                                                                                                                                                                                                                                                                                        | cimal degrees)                          |  |
| SECTION BOX:  Output  Depth(s) Groundwater Encountered:  1)                                                                                            |                                                                                              |                     |                    |                      |                                 |                                         |                 |                                                                                 | 33 NAD 27                  |                       |                                           |                                                                                                                                                                                                                                                                                                                                                                                                                                                                                                                                                                                                                                                                                                                                                                                                                                                                                                                                                                                                                                                                                                                                                                                                                                                                                                                                                                                                                                                                                                                                                                                                                                                                                                                                                                                                                                                                                                                                                                                                                                                                                                                                |                                         |  |
| X below land surface, measured on (mo-day-yr) 6/14-16                                                                                                  |                                                                                              |                     |                    |                      |                                 |                                         |                 |                                                                                 |                            |                       | nit make/model:                           | -                                                                                                                                                                                                                                                                                                                                                                                                                                                                                                                                                                                                                                                                                                                                                                                                                                                                                                                                                                                                                                                                                                                                                                                                                                                                                                                                                                                                                                                                                                                                                                                                                                                                                                                                                                                                                                                                                                                                                                                                                                                                                                                              | )                                       |  |
| above land surface measured on (me day yr)                                                                                                             |                                                                                              |                     |                    |                      |                                 |                                         |                 |                                                                                 | <u> </u>                   | WAAS enabled? Yes No) |                                           |                                                                                                                                                                                                                                                                                                                                                                                                                                                                                                                                                                                                                                                                                                                                                                                                                                                                                                                                                                                                                                                                                                                                                                                                                                                                                                                                                                                                                                                                                                                                                                                                                                                                                                                                                                                                                                                                                                                                                                                                                                                                                                                                |                                         |  |
|                                                                                                                                                        | Pump test data: Well water wasft                                                             |                     |                    |                      |                                 |                                         |                 |                                                                                 | =                          |                       | urvey Topog                               | raphic Map                                                                                                                                                                                                                                                                                                                                                                                                                                                                                                                                                                                                                                                                                                                                                                                                                                                                                                                                                                                                                                                                                                                                                                                                                                                                                                                                                                                                                                                                                                                                                                                                                                                                                                                                                                                                                                                                                                                                                                                                                                                                                                                     |                                         |  |
| w                                                                                                                                                      | W hours pumping g                                                                            |                     |                    |                      |                                 |                                         |                 |                                                                                 |                            | nline                 | Mapper                                    |                                                                                                                                                                                                                                                                                                                                                                                                                                                                                                                                                                                                                                                                                                                                                                                                                                                                                                                                                                                                                                                                                                                                                                                                                                                                                                                                                                                                                                                                                                                                                                                                                                                                                                                                                                                                                                                                                                                                                                                                                                                                                                                                |                                         |  |
| '                                                                                                                                                      | Water well was ft after hours pumping gp                                                     |                     |                    |                      |                                 |                                         | gpm             | -                                                                               | 6 Eleva                    | ion                   | 2336.90 ft                                | Ground Le                                                                                                                                                                                                                                                                                                                                                                                                                                                                                                                                                                                                                                                                                                                                                                                                                                                                                                                                                                                                                                                                                                                                                                                                                                                                                                                                                                                                                                                                                                                                                                                                                                                                                                                                                                                                                                                                                                                                                                                                                                                                                                                      | evel X TOC                              |  |
| Sw                                                                                                                                                     | SW SE Estimated Yield: gpm                                                                   |                     |                    |                      |                                 |                                         |                 |                                                                                 |                            | :                     | Land Survey                               |                                                                                                                                                                                                                                                                                                                                                                                                                                                                                                                                                                                                                                                                                                                                                                                                                                                                                                                                                                                                                                                                                                                                                                                                                                                                                                                                                                                                                                                                                                                                                                                                                                                                                                                                                                                                                                                                                                                                                                                                                                                                                                                                | Topographic Map                         |  |
|                                                                                                                                                        |                                                                                              | [                   | Bore H             | ole Diameter         | : 7.25 i                        | n to                                    | ft, and         | i l                                                                             |                            |                       | Other                                     |                                                                                                                                                                                                                                                                                                                                                                                                                                                                                                                                                                                                                                                                                                                                                                                                                                                                                                                                                                                                                                                                                                                                                                                                                                                                                                                                                                                                                                                                                                                                                                                                                                                                                                                                                                                                                                                                                                                                                                                                                                                                                                                                |                                         |  |
|                                                                                                                                                        | S                                                                                            |                     |                    |                      | i                               | n to                                    | ft              |                                                                                 |                            |                       |                                           |                                                                                                                                                                                                                                                                                                                                                                                                                                                                                                                                                                                                                                                                                                                                                                                                                                                                                                                                                                                                                                                                                                                                                                                                                                                                                                                                                                                                                                                                                                                                                                                                                                                                                                                                                                                                                                                                                                                                                                                                                                                                                                                                |                                         |  |
|                                                                                                                                                        | WATER TO                                                                                     | <u> </u>            | AS:                |                      |                                 |                                         |                 |                                                                                 |                            |                       |                                           |                                                                                                                                                                                                                                                                                                                                                                                                                                                                                                                                                                                                                                                                                                                                                                                                                                                                                                                                                                                                                                                                                                                                                                                                                                                                                                                                                                                                                                                                                                                                                                                                                                                                                                                                                                                                                                                                                                                                                                                                                                                                                                                                |                                         |  |
| 1 Domestic:                                                                                                                                            |                                                                                              | 5                   |                    | blic Water St        | apply: well ID                  |                                         |                 |                                                                                 | 10 Oil Fi                  | eld W                 | ater Supply: lease                        | 2                                                                                                                                                                                                                                                                                                                                                                                                                                                                                                                                                                                                                                                                                                                                                                                                                                                                                                                                                                                                                                                                                                                                                                                                                                                                                                                                                                                                                                                                                                                                                                                                                                                                                                                                                                                                                                                                                                                                                                                                                                                                                                                              |                                         |  |
| House                                                                                                                                                  |                                                                                              | 6                   | =                  | -                    | w many wells                    | ?                                       |                 |                                                                                 | 11 Test Hole:              | _                     |                                           |                                                                                                                                                                                                                                                                                                                                                                                                                                                                                                                                                                                                                                                                                                                                                                                                                                                                                                                                                                                                                                                                                                                                                                                                                                                                                                                                                                                                                                                                                                                                                                                                                                                                                                                                                                                                                                                                                                                                                                                                                                                                                                                                |                                         |  |
|                                                                                                                                                        | & Garden                                                                                     |                     | =                  | uifer Rechar         |                                 |                                         |                 | Cased Uncased Geotechnical  12 Geothermal: How many bores?                      |                            |                       |                                           |                                                                                                                                                                                                                                                                                                                                                                                                                                                                                                                                                                                                                                                                                                                                                                                                                                                                                                                                                                                                                                                                                                                                                                                                                                                                                                                                                                                                                                                                                                                                                                                                                                                                                                                                                                                                                                                                                                                                                                                                                                                                                                                                |                                         |  |
| Livest                                                                                                                                                 |                                                                                              |                     | _                  |                      | ell ID MW17<br>ediation: well l | ID                                      |                 |                                                                                 |                            |                       | •                                         | Vertica                                                                                                                                                                                                                                                                                                                                                                                                                                                                                                                                                                                                                                                                                                                                                                                                                                                                                                                                                                                                                                                                                                                                                                                                                                                                                                                                                                                                                                                                                                                                                                                                                                                                                                                                                                                                                                                                                                                                                                                                                                                                                                                        | <br>al                                  |  |
|                                                                                                                                                        | 2 Irrigation 9 Environmental Remediation: well ID 3 Feedlot Air Sparge Soil Vapor Extraction |                     |                    |                      |                                 |                                         |                 | a) Closed Loop Horizontal Vertical b) Open Loop Surface Discharge Inj. of Water |                            |                       |                                           |                                                                                                                                                                                                                                                                                                                                                                                                                                                                                                                                                                                                                                                                                                                                                                                                                                                                                                                                                                                                                                                                                                                                                                                                                                                                                                                                                                                                                                                                                                                                                                                                                                                                                                                                                                                                                                                                                                                                                                                                                                                                                                                                |                                         |  |
| 4 Indust                                                                                                                                               | rial                                                                                         |                     | _                  | covery               | Injectio                        |                                         |                 |                                                                                 | Other                      | (spec                 |                                           |                                                                                                                                                                                                                                                                                                                                                                                                                                                                                                                                                                                                                                                                                                                                                                                                                                                                                                                                                                                                                                                                                                                                                                                                                                                                                                                                                                                                                                                                                                                                                                                                                                                                                                                                                                                                                                                                                                                                                                                                                                                                                                                                | *************************************** |  |
| Was a chemical/bacteriological sample submitted to KDHE? Yes X No If yes, date sample was submitted:                                                   |                                                                                              |                     |                    |                      |                                 |                                         |                 |                                                                                 |                            |                       |                                           |                                                                                                                                                                                                                                                                                                                                                                                                                                                                                                                                                                                                                                                                                                                                                                                                                                                                                                                                                                                                                                                                                                                                                                                                                                                                                                                                                                                                                                                                                                                                                                                                                                                                                                                                                                                                                                                                                                                                                                                                                                                                                                                                |                                         |  |
| Water well dis                                                                                                                                         |                                                                                              | Yes X               |                    |                      |                                 |                                         |                 |                                                                                 |                            | _                     |                                           |                                                                                                                                                                                                                                                                                                                                                                                                                                                                                                                                                                                                                                                                                                                                                                                                                                                                                                                                                                                                                                                                                                                                                                                                                                                                                                                                                                                                                                                                                                                                                                                                                                                                                                                                                                                                                                                                                                                                                                                                                                                                                                                                |                                         |  |
| 8 TYPE                                                                                                                                                 | OF CASING                                                                                    | USED:               | Stee               | el X PVC             | Other                           |                                         | C               | ASING JOIN                                                                      | NTS:                       | Glue                  | ed Clampled  <br>in. to                   | Welded [                                                                                                                                                                                                                                                                                                                                                                                                                                                                                                                                                                                                                                                                                                                                                                                                                                                                                                                                                                                                                                                                                                                                                                                                                                                                                                                                                                                                                                                                                                                                                                                                                                                                                                                                                                                                                                                                                                                                                                                                                                                                                                                       | X Threaded                              |  |
| Casing diame                                                                                                                                           | t above land su                                                                              | , in. 10<br>rface - | . <u></u><br>-0.29 | in. V                | eight                           | In. I                                   | .o<br>lbs./ft.  |                                                                                 | Diameter<br>nickness or ga | uge N                 |                                           | 11,                                                                                                                                                                                                                                                                                                                                                                                                                                                                                                                                                                                                                                                                                                                                                                                                                                                                                                                                                                                                                                                                                                                                                                                                                                                                                                                                                                                                                                                                                                                                                                                                                                                                                                                                                                                                                                                                                                                                                                                                                                                                                                                            |                                         |  |
|                                                                                                                                                        | CREEN OR                                                                                     |                     |                    |                      |                                 | ••••••••••••••••••••••••••••••••••••••• | •••••           |                                                                                 | Č                          | Ü                     | ***************************************   | ••••••                                                                                                                                                                                                                                                                                                                                                                                                                                                                                                                                                                                                                                                                                                                                                                                                                                                                                                                                                                                                                                                                                                                                                                                                                                                                                                                                                                                                                                                                                                                                                                                                                                                                                                                                                                                                                                                                                                                                                                                                                                                                                                                         |                                         |  |
| Steel                                                                                                                                                  |                                                                                              | ess Steel           |                    | Fiberglass           | X PVC                           |                                         |                 |                                                                                 | Other (Specif              | ỳ) _                  |                                           |                                                                                                                                                                                                                                                                                                                                                                                                                                                                                                                                                                                                                                                                                                                                                                                                                                                                                                                                                                                                                                                                                                                                                                                                                                                                                                                                                                                                                                                                                                                                                                                                                                                                                                                                                                                                                                                                                                                                                                                                                                                                                                                                |                                         |  |
| Brass                                                                                                                                                  |                                                                                              | nized Steel         |                    | Concrete tile        | e None                          | e used (ope                             | n hole)         |                                                                                 |                            |                       |                                           |                                                                                                                                                                                                                                                                                                                                                                                                                                                                                                                                                                                                                                                                                                                                                                                                                                                                                                                                                                                                                                                                                                                                                                                                                                                                                                                                                                                                                                                                                                                                                                                                                                                                                                                                                                                                                                                                                                                                                                                                                                                                                                                                |                                         |  |
| · —                                                                                                                                                    | R PERFORA                                                                                    |                     |                    | _                    | ***                             | Пт.                                     | 1.0.4           | □ n.:                                                                           | 111.1                      | _                     |                                           |                                                                                                                                                                                                                                                                                                                                                                                                                                                                                                                                                                                                                                                                                                                                                                                                                                                                                                                                                                                                                                                                                                                                                                                                                                                                                                                                                                                                                                                                                                                                                                                                                                                                                                                                                                                                                                                                                                                                                                                                                                                                                                                                |                                         |  |
| Louve                                                                                                                                                  | nuous Slot<br>red Shutter                                                                    | X Mill S            | 10t<br>unched      | Gau                  | ze Wrapped                      |                                         | ch Cut          | None                                                                            | d Holes<br>(Open Hole)     | L                     | Other (Specify                            |                                                                                                                                                                                                                                                                                                                                                                                                                                                                                                                                                                                                                                                                                                                                                                                                                                                                                                                                                                                                                                                                                                                                                                                                                                                                                                                                                                                                                                                                                                                                                                                                                                                                                                                                                                                                                                                                                                                                                                                                                                                                                                                                |                                         |  |
| Louvered Shutter Key Punched Wire Wrapped Saw Cut None (Open Hole)  SCREEN-PERFORATED INTERVALS: From 55 ft. to 80 ft, From ft. to ft, From ft. to ft, |                                                                                              |                     |                    |                      |                                 |                                         |                 |                                                                                 | ft,                        |                       |                                           |                                                                                                                                                                                                                                                                                                                                                                                                                                                                                                                                                                                                                                                                                                                                                                                                                                                                                                                                                                                                                                                                                                                                                                                                                                                                                                                                                                                                                                                                                                                                                                                                                                                                                                                                                                                                                                                                                                                                                                                                                                                                                                                                |                                         |  |
| GRAV                                                                                                                                                   | VEL PACK I                                                                                   | NTERVAI             | LS: Fr             | om 53                | ft. to                          | 30 ft,                                  | From            | 1                                                                               | ft. to                     | f                     | t, From                                   | ft. to                                                                                                                                                                                                                                                                                                                                                                                                                                                                                                                                                                                                                                                                                                                                                                                                                                                                                                                                                                                                                                                                                                                                                                                                                                                                                                                                                                                                                                                                                                                                                                                                                                                                                                                                                                                                                                                                                                                                                                                                                                                                                                                         | ft,                                     |  |
| 9 GROUT                                                                                                                                                | MATERIAL:                                                                                    | ☐ Ne                | at cemei           | nt 🔲 C               | ement grout                     | X Bent                                  | tonite          | X Other                                                                         | Concrete:                  | 0-1'                  |                                           |                                                                                                                                                                                                                                                                                                                                                                                                                                                                                                                                                                                                                                                                                                                                                                                                                                                                                                                                                                                                                                                                                                                                                                                                                                                                                                                                                                                                                                                                                                                                                                                                                                                                                                                                                                                                                                                                                                                                                                                                                                                                                                                                |                                         |  |
| Grout interva                                                                                                                                          |                                                                                              | <u>l</u> ft.        | to                 | 53 ft,               | From                            | ft. to                                  |                 | ft, From                                                                        | 1                          | ft. t                 | oft,                                      |                                                                                                                                                                                                                                                                                                                                                                                                                                                                                                                                                                                                                                                                                                                                                                                                                                                                                                                                                                                                                                                                                                                                                                                                                                                                                                                                                                                                                                                                                                                                                                                                                                                                                                                                                                                                                                                                                                                                                                                                                                                                                                                                |                                         |  |
| Nearest sour                                                                                                                                           | •                                                                                            | e contami           | _                  |                      |                                 | . :                                     |                 |                                                                                 | l. D                       |                       |                                           | Cur                                                                                                                                                                                                                                                                                                                                                                                                                                                                                                                                                                                                                                                                                                                                                                                                                                                                                                                                                                                                                                                                                                                                                                                                                                                                                                                                                                                                                                                                                                                                                                                                                                                                                                                                                                                                                                                                                                                                                                                                                                                                                                                            |                                         |  |
| Septic                                                                                                                                                 |                                                                                              |                     | _                  | eral Lines           |                                 | Privy<br>vage Lagoou                    | n               |                                                                                 | ock Pens<br>torage         |                       | Insecticide                               | e Storage<br>d Water Well                                                                                                                                                                                                                                                                                                                                                                                                                                                                                                                                                                                                                                                                                                                                                                                                                                                                                                                                                                                                                                                                                                                                                                                                                                                                                                                                                                                                                                                                                                                                                                                                                                                                                                                                                                                                                                                                                                                                                                                                                                                                                                      |                                         |  |
| Sewer Watert                                                                                                                                           | Lines<br>tight Sewer Lin                                                                     | ies                 | =                  | ss Pool<br>epage Pit |                                 | age Lagooi<br>dyard                     | 11              |                                                                                 | torage<br>zer Storage      |                       | Oil Well /                                |                                                                                                                                                                                                                                                                                                                                                                                                                                                                                                                                                                                                                                                                                                                                                                                                                                                                                                                                                                                                                                                                                                                                                                                                                                                                                                                                                                                                                                                                                                                                                                                                                                                                                                                                                                                                                                                                                                                                                                                                                                                                                                                                |                                         |  |
|                                                                                                                                                        | (Specity)                                                                                    |                     | _                  | page i ii            |                                 | ayara                                   |                 |                                                                                 | zer storage                |                       | OII Well /                                | Gas Well                                                                                                                                                                                                                                                                                                                                                                                                                                                                                                                                                                                                                                                                                                                                                                                                                                                                                                                                                                                                                                                                                                                                                                                                                                                                                                                                                                                                                                                                                                                                                                                                                                                                                                                                                                                                                                                                                                                                                                                                                                                                                                                       |                                         |  |
| Direction from                                                                                                                                         | 119 NI                                                                                       |                     |                    |                      | Dist                            | ance from v                             | well? <u>~4</u> | 135                                                                             |                            | <u></u>               | ft                                        |                                                                                                                                                                                                                                                                                                                                                                                                                                                                                                                                                                                                                                                                                                                                                                                                                                                                                                                                                                                                                                                                                                                                                                                                                                                                                                                                                                                                                                                                                                                                                                                                                                                                                                                                                                                                                                                                                                                                                                                                                                                                                                                                |                                         |  |
| 10 FROM                                                                                                                                                | ТО                                                                                           |                     |                    | LITHOLO              | GIC LOG                         |                                         |                 | FROM                                                                            | TO                         |                       | LITHO. LOG (co                            | ont.) or PLUGGIN                                                                                                                                                                                                                                                                                                                                                                                                                                                                                                                                                                                                                                                                                                                                                                                                                                                                                                                                                                                                                                                                                                                                                                                                                                                                                                                                                                                                                                                                                                                                                                                                                                                                                                                                                                                                                                                                                                                                                                                                                                                                                                               | NG INTERVALS                            |  |
| 0                                                                                                                                                      | 1 20                                                                                         | Clayer silt         |                    |                      |                                 |                                         |                 |                                                                                 |                            | _                     |                                           |                                                                                                                                                                                                                                                                                                                                                                                                                                                                                                                                                                                                                                                                                                                                                                                                                                                                                                                                                                                                                                                                                                                                                                                                                                                                                                                                                                                                                                                                                                                                                                                                                                                                                                                                                                                                                                                                                                                                                                                                                                                                                                                                |                                         |  |
| 28                                                                                                                                                     | 33                                                                                           | Clayey silt<br>Sand |                    |                      |                                 |                                         |                 |                                                                                 |                            | -                     |                                           |                                                                                                                                                                                                                                                                                                                                                                                                                                                                                                                                                                                                                                                                                                                                                                                                                                                                                                                                                                                                                                                                                                                                                                                                                                                                                                                                                                                                                                                                                                                                                                                                                                                                                                                                                                                                                                                                                                                                                                                                                                                                                                                                |                                         |  |
| 33                                                                                                                                                     | 39.5                                                                                         | Clayey san          | d                  |                      |                                 |                                         |                 |                                                                                 |                            |                       |                                           |                                                                                                                                                                                                                                                                                                                                                                                                                                                                                                                                                                                                                                                                                                                                                                                                                                                                                                                                                                                                                                                                                                                                                                                                                                                                                                                                                                                                                                                                                                                                                                                                                                                                                                                                                                                                                                                                                                                                                                                                                                                                                                                                |                                         |  |
| 39.5                                                                                                                                                   | 42                                                                                           | Clay<br>Sand        |                    |                      |                                 |                                         |                 |                                                                                 |                            | _                     |                                           |                                                                                                                                                                                                                                                                                                                                                                                                                                                                                                                                                                                                                                                                                                                                                                                                                                                                                                                                                                                                                                                                                                                                                                                                                                                                                                                                                                                                                                                                                                                                                                                                                                                                                                                                                                                                                                                                                                                                                                                                                                                                                                                                | *************************************** |  |
| 42<br>71                                                                                                                                               | 71<br>80                                                                                     | Clay                | ·                  |                      |                                 |                                         | N               | otes: KDHI                                                                      | E ID: McCor                | mack                  | c's Service; U6-06                        | 69-00154                                                                                                                                                                                                                                                                                                                                                                                                                                                                                                                                                                                                                                                                                                                                                                                                                                                                                                                                                                                                                                                                                                                                                                                                                                                                                                                                                                                                                                                                                                                                                                                                                                                                                                                                                                                                                                                                                                                                                                                                                                                                                                                       |                                         |  |
|                                                                                                                                                        |                                                                                              |                     |                    |                      |                                 |                                         |                 |                                                                                 |                            |                       | ,                                         |                                                                                                                                                                                                                                                                                                                                                                                                                                                                                                                                                                                                                                                                                                                                                                                                                                                                                                                                                                                                                                                                                                                                                                                                                                                                                                                                                                                                                                                                                                                                                                                                                                                                                                                                                                                                                                                                                                                                                                                                                                                                                                                                |                                         |  |
| l<br>li cont                                                                                                                                           | RACTORIS (                                                                                   | <br>  DELANDA       | WNEI               | DIS CEDTIE           | TICATION: T                     | Thic water .                            | vell was        | X                                                                               | constructed,               | $\overline{}$         | reconstructed or                          | Dlugged                                                                                                                                                                                                                                                                                                                                                                                                                                                                                                                                                                                                                                                                                                                                                                                                                                                                                                                                                                                                                                                                                                                                                                                                                                                                                                                                                                                                                                                                                                                                                                                                                                                                                                                                                                                                                                                                                                                                                                                                                                                                                                                        | under my                                |  |
| iurisdiction and was completed on (mo-day-year) 6/14/23 and this record is true to the best of my knowledge and belief. Kansas Water Well Contractor's |                                                                                              |                     |                    |                      |                                 |                                         |                 |                                                                                 |                            |                       |                                           |                                                                                                                                                                                                                                                                                                                                                                                                                                                                                                                                                                                                                                                                                                                                                                                                                                                                                                                                                                                                                                                                                                                                                                                                                                                                                                                                                                                                                                                                                                                                                                                                                                                                                                                                                                                                                                                                                                                                                                                                                                                                                                                                |                                         |  |
| License No 757 This Water Well Record was completed on (mo-day-year) 7/5/23                                                                            |                                                                                              |                     |                    |                      |                                 |                                         |                 |                                                                                 |                            |                       |                                           |                                                                                                                                                                                                                                                                                                                                                                                                                                                                                                                                                                                                                                                                                                                                                                                                                                                                                                                                                                                                                                                                                                                                                                                                                                                                                                                                                                                                                                                                                                                                                                                                                                                                                                                                                                                                                                                                                                                                                                                                                                                                                                                                |                                         |  |
| under the b                                                                                                                                            |                                                                                              |                     |                    |                      |                                 | d well 4 77                             | anges D         | Outmont - CII                                                                   | Signature                  |                       |                                           | Terror de la constantina della |                                         |  |
|                                                                                                                                                        |                                                                                              |                     |                    |                      |                                 |                                         |                 |                                                                                 |                            |                       | t, Bureau of Water,<br>records. Telephone |                                                                                                                                                                                                                                                                                                                                                                                                                                                                                                                                                                                                                                                                                                                                                                                                                                                                                                                                                                                                                                                                                                                                                                                                                                                                                                                                                                                                                                                                                                                                                                                                                                                                                                                                                                                                                                                                                                                                                                                                                                                                                                                                | Ą                                       |  |
| Visit u                                                                                                                                                | s at http://www.l                                                                            |                     |                    |                      |                                 |                                         | 2a-1212         |                                                                                 |                            |                       |                                           |                                                                                                                                                                                                                                                                                                                                                                                                                                                                                                                                                                                                                                                                                                                                                                                                                                                                                                                                                                                                                                                                                                                                                                                                                                                                                                                                                                                                                                                                                                                                                                                                                                                                                                                                                                                                                                                                                                                                                                                                                                                                                                                                | 7/10/2015                               |  |