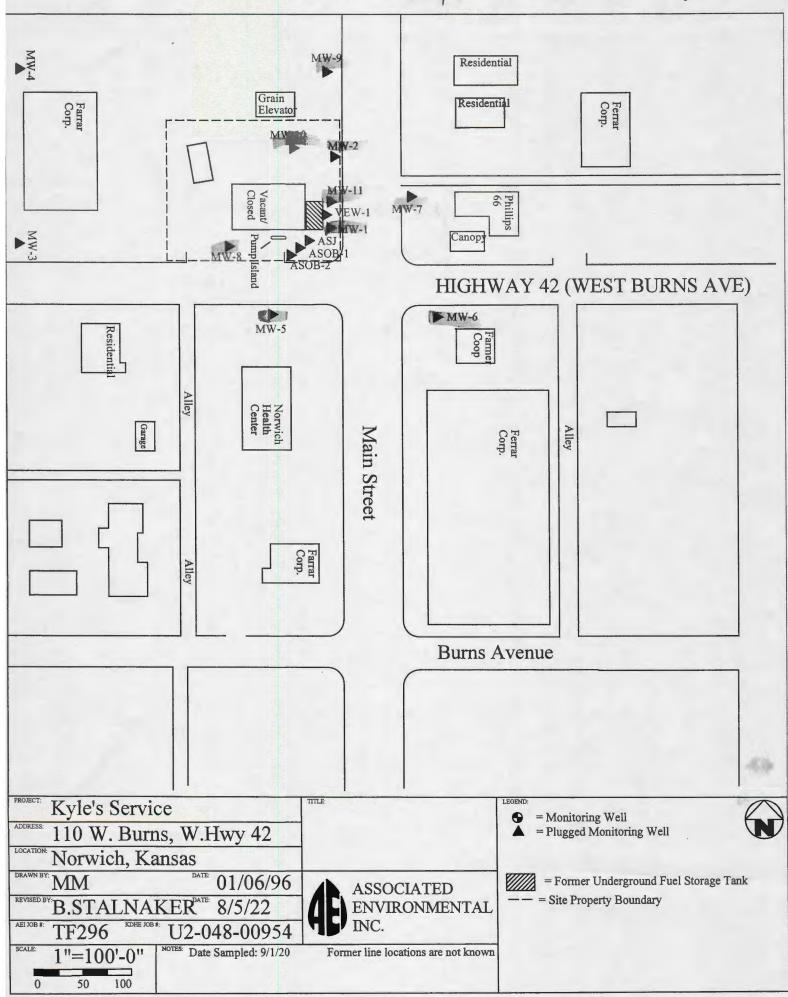

|                                                                                                                                                                                                                                                                                                             | KS         | A82a-1212                                           |                                                               |                    |                         | Revised 1/20/2015                                                   |

T30 R5W Sca 3: 10 KSA829-1212 Kingman