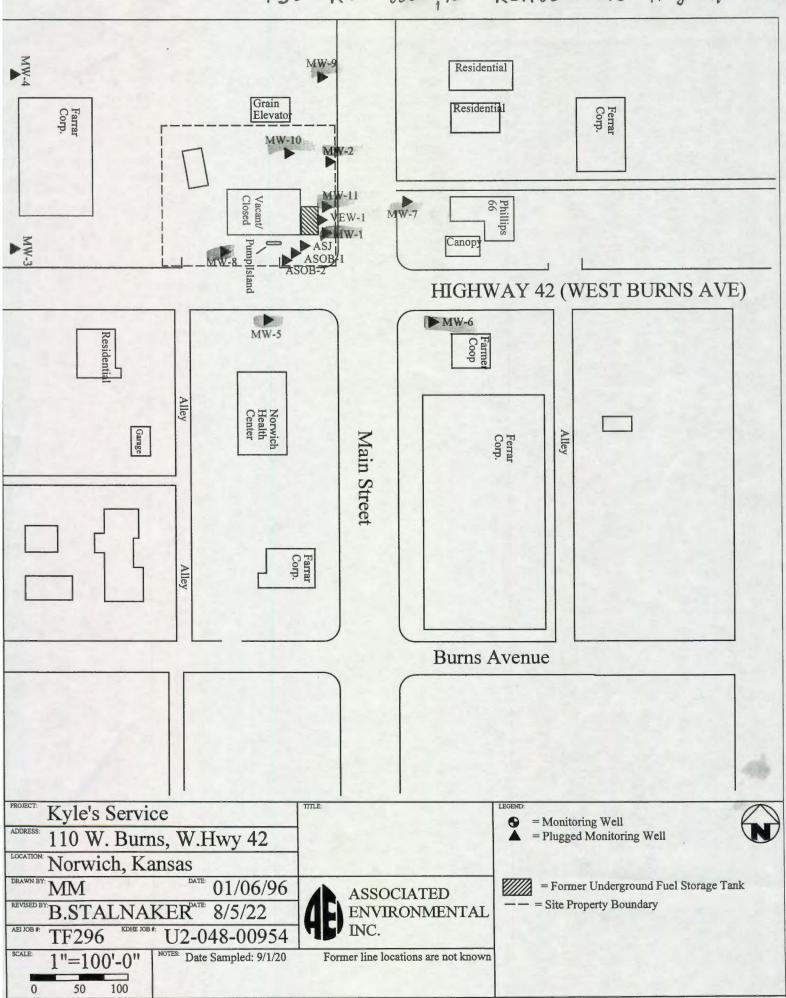

| 0.5 ft. to 28.5<br>ossible contaminat<br>Seepage pit<br>Pit privy<br>Sewage lagoon<br>Feedyard<br>Livestock pens<br>LUGGING MATI<br>L<br>NITE                                                                  | 52 ft., From<br>ion:<br>Fuel<br>Ferti<br>Insec<br>Aban<br>Oil w<br>ERIALS  | nft.<br>storage<br>lizer storage<br>doned water v<br>rell/Gas well<br>FROM           | to<br>well Di<br>Ho                                           | _ft., From<br>Other (specify<br>rection from v<br>ow many feet?<br>PLU | below)<br>vell? <u>WF</u><br><u>1</u><br>GGING | ft. toft.         |

| K   | S  | 48 | 2a-  | 1 | 2 | 1 | 2 |
|-----|----|----|------|---|---|---|---|
| 7.2 | 21 | TO | 2000 | - | _ | - | - |

Revised 1/20/2015

T30 R5W Sca 3: 10 KSA829-1212 Kingman