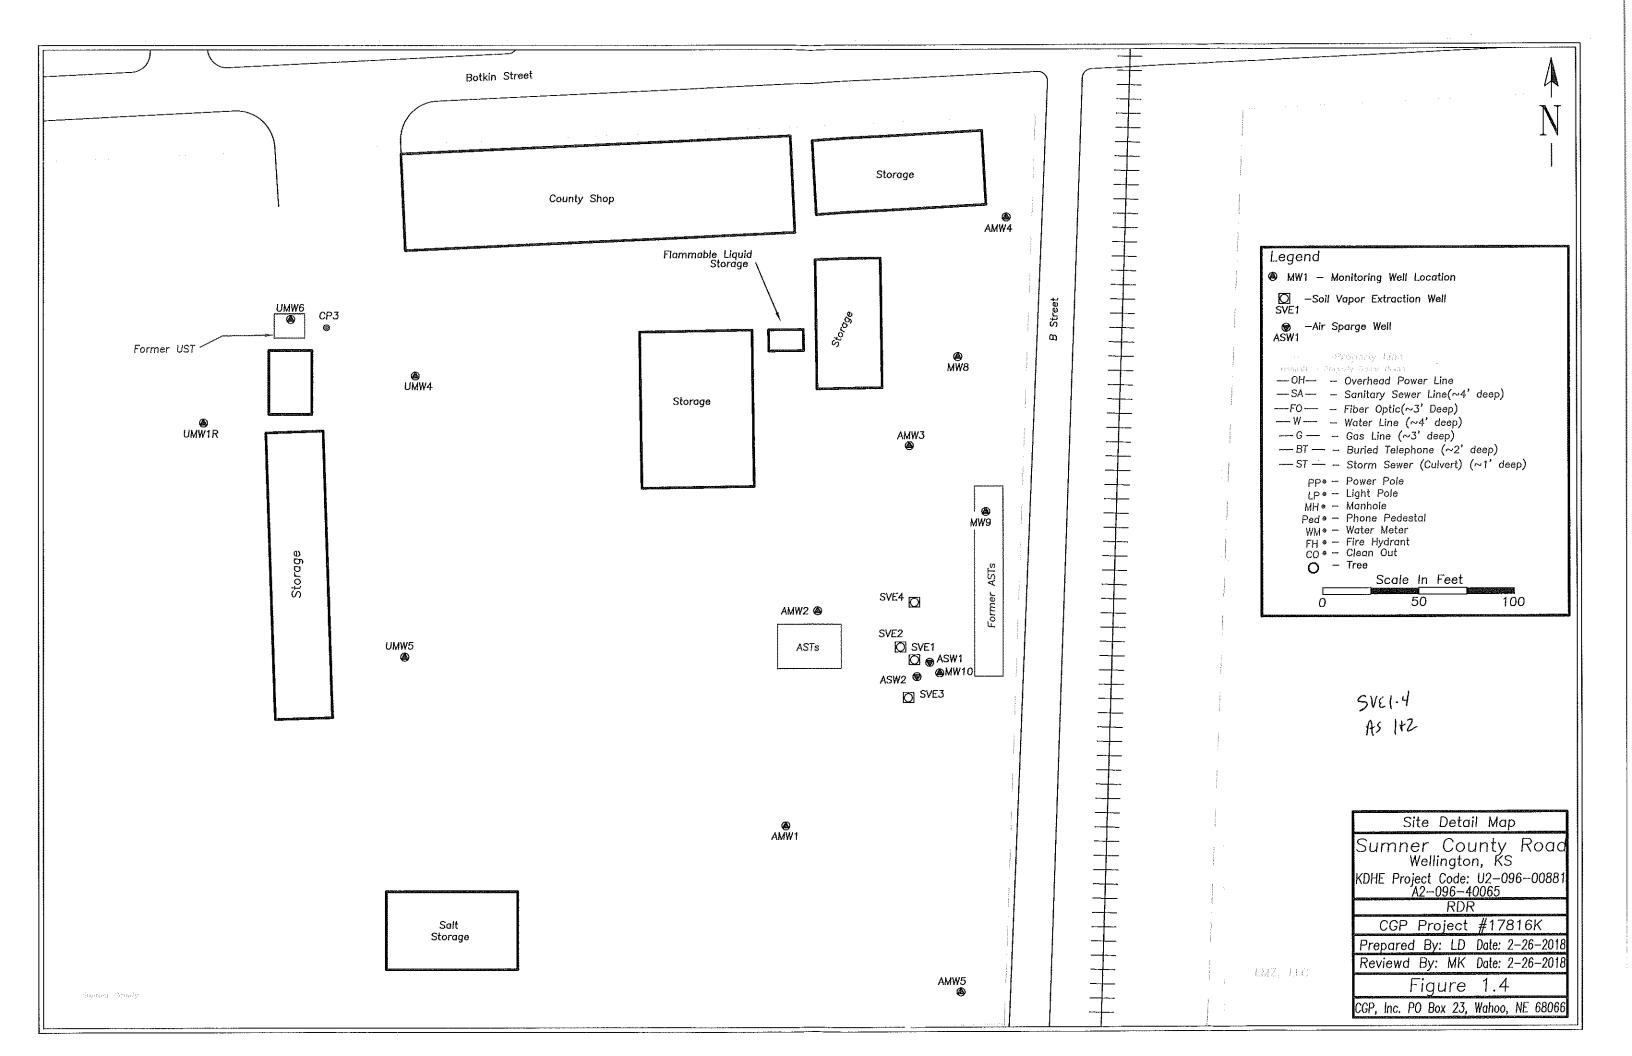

te 420,                                                                  | Tope   | eka, Kansas 66612-136                |             |                   |  |
| visit us at h                                                                                                                                                        | ιτρ://www.kdhel                                           | ks.gov/waterwell                            | /ınaex.html                               |               |                                         |            |                                                                                 |                                                                                 |        |                                      | K           | SA 82a-1212       |  |