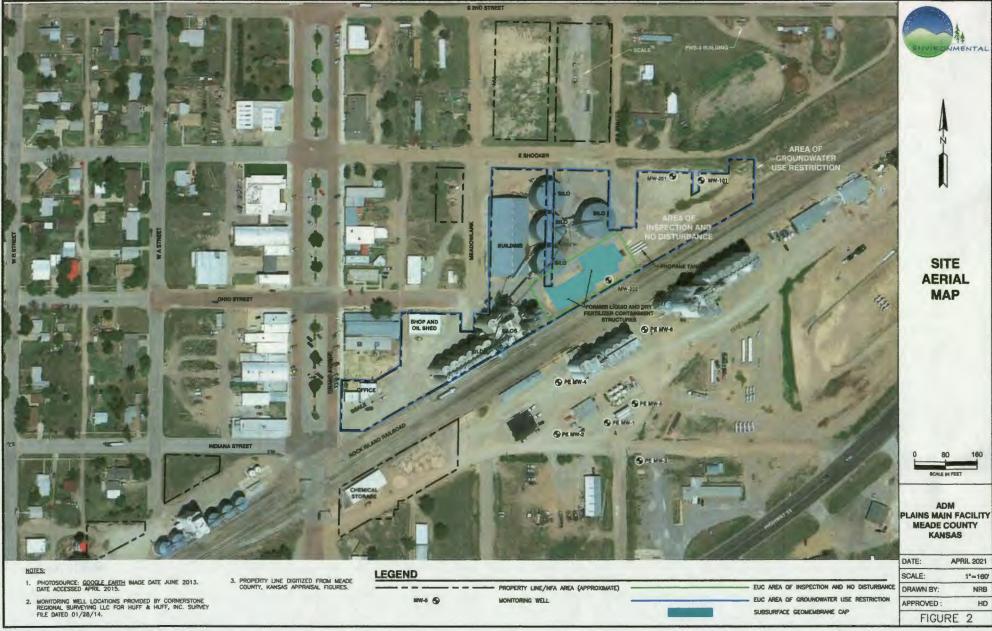

| KS | A     | 82a- | -1  | 2        | 12  |
|----|-------|------|-----|----------|-----|
|    | x 1.' |      | - 4 | <u> </u> | . ~ |

0:\8-A&H CAD\ADM\KS Plains Main\Drawings\MASTER Plains Main.dwg 4/1/2021 10:23 AM