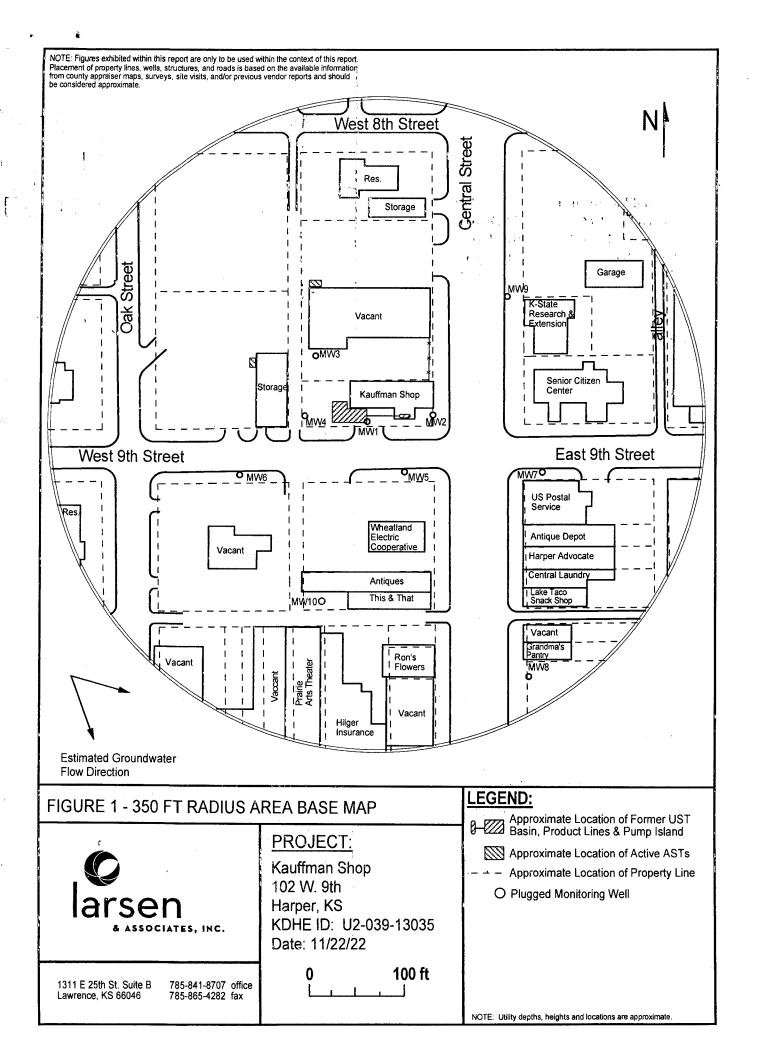

| WATER WELL PLUGGING RECORD                                                                                                                                                                                                         | Form WWC-5P                                 | KSA 82a-1212                                   | ID NO.                                                       | MWI                                       |  |
|------------------------------------------------------------------------------------------------------------------------------------------------------------------------------------------------------------------------------------|---------------------------------------------|------------------------------------------------|--------------------------------------------------------------|-------------------------------------------|--|
| 1 LOCATION OF WATER WELL:                                                                                                                                                                                                          | Fraction                                    | Section Nun                                    |                                                              | Range Number  7 E X W                     |  |
| County: Harper Street/Rural Address of Well Location; if unknown                                                                                                                                                                   | NE ¼ SE ¼ NW ¼ SI<br>wn, distance & directi | on Clobal Position                             | T 32 S                                                       |                                           |  |
| from nearest town or intersection: If at owner's check here                                                                                                                                                                        |                                             | Latitude: 37.28 Longitude: -98.0 Elevation: NA | 8784887<br>02644510                                          | (in decimal degrees) (in decimal degrees) |  |
|                                                                                                                                                                                                                                    |                                             | Horizontal Datu<br>Collection Meth             |                                                              | NAD83, NAD27                              |  |
| 2 WATER WELL OWNER: RR#, St. Address, Box #: City, State ZIP Code: Har                                                                                                                                                             | Kauffman Shop<br>102 W 9th<br>per, KS 67058 | GPS unit Digital Ma  Est. Accuracy:            | (Make/model:<br>np/Photo, Topographic M                      |                                           |  |
| 3 MARK WELL'S LOCATION                                                                                                                                                                                                             | 4 DEPTH OF WE                               | LL17.4                                         | 4ft.                                                         |                                           |  |
| WITH AN "X" IN SECTION BOX:                                                                                                                                                                                                        | WELL'S STATION                              | WATER LEVEL                                    | NA f                                                         | ì                                         |  |
| N                                                                                                                                                                                                                                  | WELL WAS US                                 | ED AS:                                         |                                                              |                                           |  |
| NW NE                                                                                                                                                                                                                              |                                             | _                                              | w                                                            |                                           |  |
| wE                                                                                                                                                                                                                                 | Domestic Irrigation Feedlot Industrial      | Oil Fiel<br>Domest                             | Water Supply  Id Water Supply tic (Lawn & Garden) nditioning | Dewatering Monitoring Injetion Well Other |  |
|                                                                                                                                                                                                                                    | Was a chemical/bad                          | cteriological sample sub                       | bmitted to Department?                                       | Yes No X                                  |  |
| 5 TYPE OF BLANK CASING USED:                                                                                                                                                                                                       |                                             |                                                |                                                              |                                           |  |
| Steel RMP (SR) Wrought Fiberglass Other (Specific below)  ABS Steel RMP (SR) Wrought Concrete Tile  Blank casing diameter 2 in. Was casing pulled? Yes X No If yes, how much 1.0'  Casing heigh above or below land surface NA in. |                                             |                                                |                                                              |                                           |  |
| 6 GROUT PLUG MATERIAL: Neat cement Cement grout X Bentonite X Other Concrete: 0-1'; Soil: 1-3'                                                                                                                                     |                                             |                                                |                                                              |                                           |  |
| Grout Plug Intervals: From 3 ft to 17.4 ft, From ft to ft, From ft to ft,                                                                                                                                                          |                                             |                                                |                                                              |                                           |  |
| What is the nearest source of possible contamination:                                                                                                                                                                              |                                             |                                                |                                                              |                                           |  |
| Septic tank Seepage pit Sewer lines Seepage pit Pit privy Fuel storage Fertilizer storage Other (specify below)                                                                                                                    |                                             |                                                |                                                              |                                           |  |
| Watertight sewer lines Sewag Lateral lines Feed y                                                                                                                                                                                  | ge lagoon Insecticio                        | le storage<br>ed water well                    | Direction from well? _<br>How many feet?                     |                                           |  |
|                                                                                                                                                                                                                                    | ock pens On wen/                            | Jas well                                       | How many reet?                                               |                                           |  |
| FROM TO PLUGG 0 1 Concrete                                                                                                                                                                                                         | ING MATERIALS                               | FROM                                           | TO PLUGGI                                                    | NG MATERIALS                              |  |
| 1 3 Soil                                                                                                                                                                                                                           |                                             |                                                |                                                              |                                           |  |
| 3 17.4 Bentonite                                                                                                                                                                                                                   |                                             |                                                |                                                              |                                           |  |
|                                                                                                                                                                                                                                    |                                             |                                                |                                                              |                                           |  |
|                                                                                                                                                                                                                                    |                                             | KDHE ID: K                                     | KDHE ID: Kauffman Shop; U2-039-13035                         |                                           |  |
|                                                                                                                                                                                                                                    |                                             |                                                |                                                              |                                           |  |
| 7 CONTRACTOR'S OR LANDOWNER'S CERTIFICATION: This water well was plugged under my jurisdiction and was completed on (mo/day/year) 11/22/2022 and this record is true to the best of my knowledge and belief. Kansas Water          |                                             |                                                |                                                              |                                           |  |
| Contractor's License No. 757. This Water Well Record was completed on (mo/day/year) under the                                                                                                                                      |                                             |                                                |                                                              |                                           |  |
| business name of Larsen & Associates, Inc. By (signature)                                                                                                                                                                          |                                             |                                                |                                                              |                                           |  |
| Send one white copy to Kansas Department of Health & Environment, Geology Section, 1000 SW Jackson Freet, Ste. 420, Topeka, KS 66612-1367. Send one copy to WATER WELL OWNER and retain one for your records                       |                                             |                                                |                                                              |                                           |  |
| Visit us at http://www.kdheks.gov/waterwell/index.html Telephone 785-296-5524.                                                                                                                                                     |                                             |                                                |                                                              |                                           |  |
| KSA82a-1212 Revised 1/20/2015                                                                                                                                                                                                      |                                             |                                                |                                                              |                                           |  |