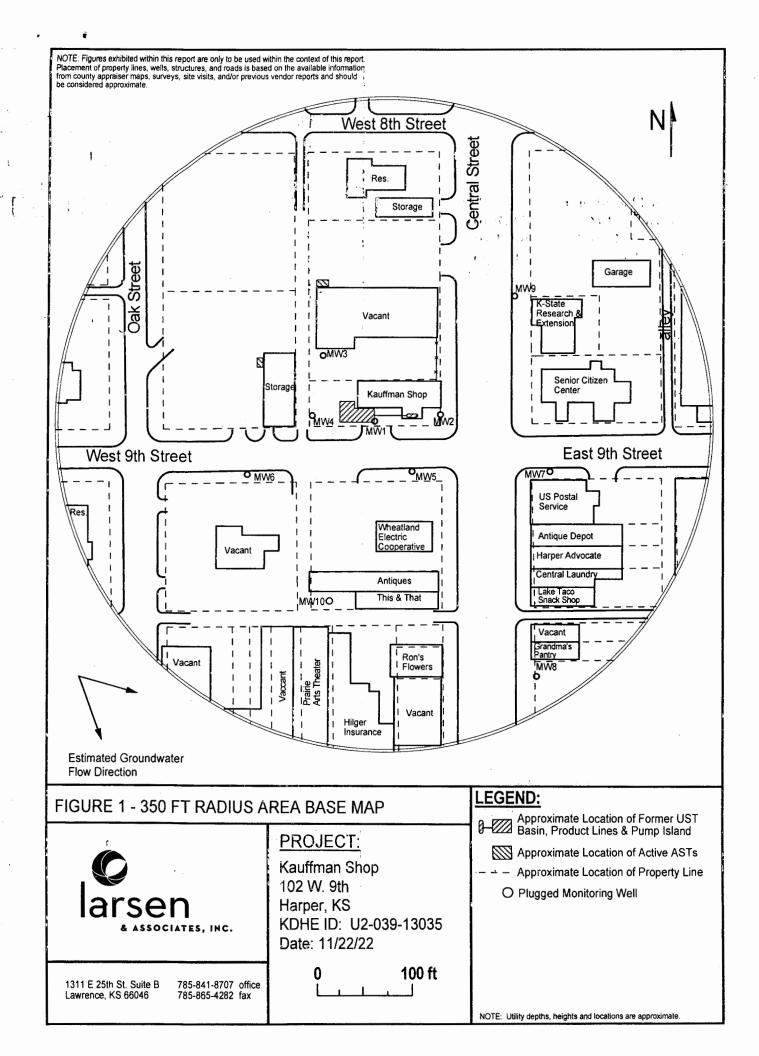

| WATER WELL PLUGGING RECORD                                                                                                                                                                                                                                                                                                                                                                                                                                                                                                                                                                                                                                                               | Form WWC-5P                                                                                                              | KSA 82a-1212 ID NO                      | D.                                                                           | MW3                       |
|------------------------------------------------------------------------------------------------------------------------------------------------------------------------------------------------------------------------------------------------------------------------------------------------------------------------------------------------------------------------------------------------------------------------------------------------------------------------------------------------------------------------------------------------------------------------------------------------------------------------------------------------------------------------------------------|--------------------------------------------------------------------------------------------------------------------------|-----------------------------------------|------------------------------------------------------------------------------|---------------------------|
| I LOCATION OF WATER WELL:<br>County: Harper                                                                                                                                                                                                                                                                                                                                                                                                                                                                                                                                                                                                                                              | Fraction<br>NE ¼ SE ¼ NW ¼ SE                                                                                            | 1                                       | wnship Number<br>32 S                                                        | Range Number<br>7 E X W   |
| Street/Rural Address of Well Location; if unknown, distance & direction<br>from nearest town or intersection: If at owner's address,<br>check here X                                                                                                                                                                                                                                                                                                                                                                                                                                                                                                                                     |                                                                                                                          |                                         |                                                                              |                           |
| 2 WATER WELL OWNER:<br>RR#, St. Address, Box #:<br>City, State ZIP Code: Ha                                                                                                                                                                                                                                                                                                                                                                                                                                                                                                                                                                                                              | Kauffman Shop<br>102 W 9th<br>per, KS 67058                                                                              | GPS unit (Make/mo<br>Digital Map/Photo, | Topographic Map                                                              | Land Survey 5-15 m, >15 m |
| 3 MARK WELL'S LOCATION<br>WITH AN "X" IN SECTION<br>BOX:<br>NW NE<br>W SW X SE                                                                                                                                                                                                                                                                                                                                                                                                                                                                                                                                                                                                           | 4       DEPTH OF WELL       24.4       ft.         WELL'S STATIC WATER LEVEL       NA       ft         WELL WAS USED AS: |                                         |                                                                              |                           |
| Steel       RMP (SR)       Wrought       Fiberglass       Other (Specific below)         X       PVC       ABS       Asbestos-Cement       Concrete Tile       Other (Specific below)         Blank casing diameter       2       in.       Was casing pulled? Yes       X       No       If yes, how much       2.5'                                                                                                                                                                                                                                                                                                                                                                    |                                                                                                                          |                                         |                                                                              |                           |
| 6       GROUT PLUG MATERIAL:       Neat cement       Cement grout       X       Bentonite       X       Other       Gravel: 0-0.5'; Soil: 0.5-3'         Grout Plug Intervals:       From       3       ft       to       24.4       ft,       From       ft       o       ft,       From       ft,       ft,         What is the nearest source of possible contamination:       Septic tank       Seepage pit       Fuel storage       Other (specify below)         Sewer lines       Sewage lagoon       Insecticide storage       Insecticide storage       Direction from well?         Lateral lines       Feed yard       Oil well/Gas well       How many feet?       Set feed? |                                                                                                                          |                                         |                                                                              |                           |
| 0       0.5       Gravel         0.5       3       Soil         3       24.4       Bentonite         7       CONTRACTOR'S OR LANDOWNER'S completed on (mo/day/year)       11/22/2022         Contractor's License No. 757       This Water We business name of Larsen & Associates, Inc.                                                                                                                                                                                                                                                                                                                                                                                                 | and this record is<br>Il Record was completed<br>By (signature                                                           |                                         | Shop; U2-039-130<br>ged under my jurisd<br>dge and belief. Kan<br>11/28/2022 | liction and was           |
| Send one white copy to Kansas Department of Health & Environment, Geology Section, 1000 Stackson Such Ster 420, Topeka, KS<br>66612-1367. Send one copy to WATER WELL OWNER and retain one for your records<br>Visit us at http://www.kdheks.gov/waterwell/index.html Telephone 785-296-5524.                                                                                                                                                                                                                                                                                                                                                                                            |                                                                                                                          |                                         |                                                                              |                           |
| KSA82a-1212 Revised 1/20/2015                                                                                                                                                                                                                                                                                                                                                                                                                                                                                                                                                                                                                                                            |                                                                                                                          |                                         |                                                                              |                           |