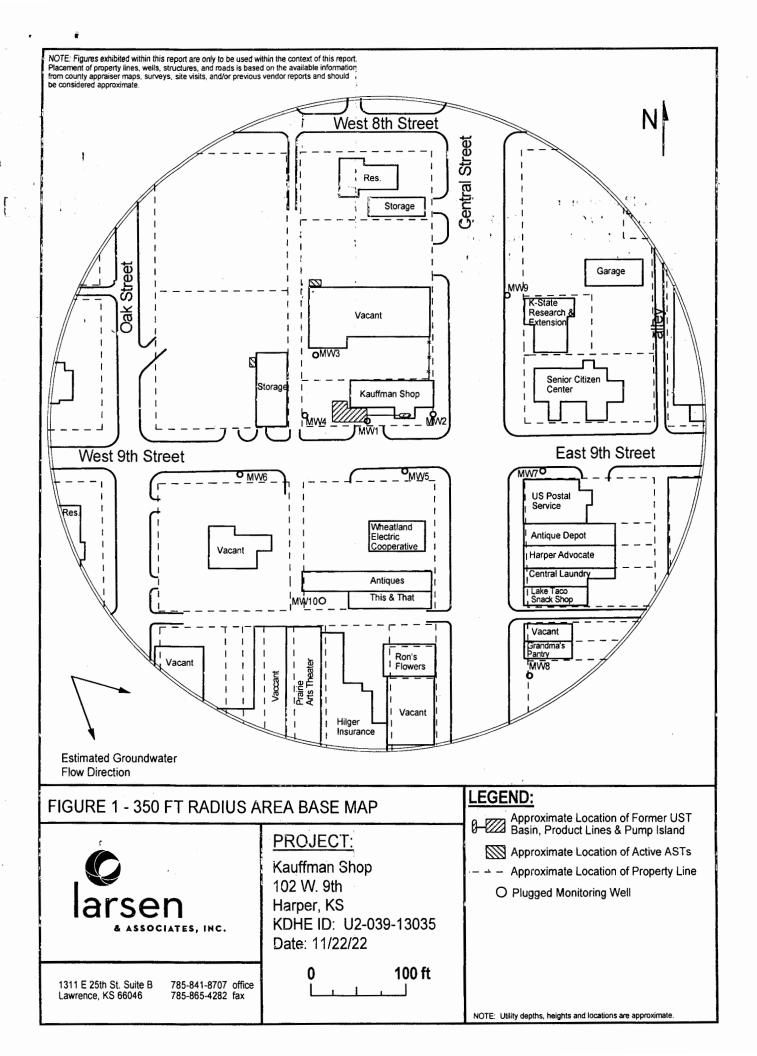

| WATER WELL PLUGGING R                                                                                                                                                                                                                                                                                                                                                                                                                                                                                                                                                                                                                              | ECORD Form WWC-5P                                             | KSA 82a-1212 I                                   | D NO.                                     | MW4                                                |  |
|----------------------------------------------------------------------------------------------------------------------------------------------------------------------------------------------------------------------------------------------------------------------------------------------------------------------------------------------------------------------------------------------------------------------------------------------------------------------------------------------------------------------------------------------------------------------------------------------------------------------------------------------------|---------------------------------------------------------------|--------------------------------------------------|-------------------------------------------|----------------------------------------------------|--|
| 1 LOCATION OF WATER WELL<br>County: Harper                                                                                                                                                                                                                                                                                                                                                                                                                                                                                                                                                                                                         | : Fraction<br>NE ¼ SE ¼ NW ¼                                  | SE 1/4 Section Number                            | T 32 S                                    |                                                    |  |
| Street/Rural Address of Well Location from nearest town or intersection: If at check here                                                                                                                                                                                                                                                                                                                                                                                                                                                                                                                                                          | Latitude: 37.28786                                            | Horizontal Datum WGS84, NAD83, NAD27             |                                           |                                                    |  |
| 2 WATER WELL OWNER:<br>RR#, St. Address, Box #:<br>City, State ZIP Code:                                                                                                                                                                                                                                                                                                                                                                                                                                                                                                                                                                           | Kauffman Shop<br>102 W 9th<br>Harper, KS 67058                | GPS unit (Ma Digital Map/Pho  Est. Accuracy:     | oto, Topographic Ma                       | pLand Survey                                       |  |
| 3 MARK WELL'S LOCATION WITH AN "X" IN SECTION BOX:  N NW NE SW X SE                                                                                                                                                                                                                                                                                                                                                                                                                                                                                                                                                                                | WELL'S STA' WELL WAS U Domestic Irrigation Feedlot Industrial | JSED AS:  Public Wate Oil Field Wate Domestic (I | /ater Supply X<br>Lawn & Garden)<br>oning | Dewatering Monitoring Injetion Well Other Yes No X |  |
| Was a chemical/bacteriological sample submitted to Department? Yes No X                                                                                                                                                                                                                                                                                                                                                                                                                                                                                                                                                                            |                                                               |                                                  |                                           | 165                                                |  |
| Steel RMP (SR) Asbestos-Cement Fiberglass Concrete Tile  Blank casing diameter 2 in. Casing heigh above or below land surface NA in.  6 GROUT PLUG MATERIAL: Neat cement Cement grout X Bentonite X Other Soil: 0-3'  Grout Plug Intervals: From 3 ft to 20.0 ft, From ft to ft, From ft to ft,  What is the nearest source of possible contamination:  Septic tank Seepage pit Fuel storage Other (specify below)  Sewer lines Pit privy Fertilizer storage Watertight sewer lines Sewage lagoon Insecticide storage Lateral lines Feed yard Abandoned water well Direction from well?  Cess pool Livestock pens Oil well/Gas well How many feet? |                                                               |                                                  |                                           |                                                    |  |
| EDOM TO                                                                                                                                                                                                                                                                                                                                                                                                                                                                                                                                                                                                                                            | DI LICCING MATERIALS                                          | FROM T                                           | O BLUGGIN                                 | IG MATERIALS                                       |  |
| FROM TO 0 3 Soil 3 20.0 Bentonite                                                                                                                                                                                                                                                                                                                                                                                                                                                                                                                                                                                                                  | PLUGGING MATERIALS                                            | FROM T                                           | O PLUGGIN                                 | NO MATERIALS                                       |  |
|                                                                                                                                                                                                                                                                                                                                                                                                                                                                                                                                                                                                                                                    |                                                               | KDHE ID: Kauf                                    | KDHE ID: Kauffman Shop; U2-039-13035      |                                                    |  |
| 7 CONTRACTOR'S OR LANDOWNER'S CERTIFICATION: This water well was plugged under my jurisdiction and was completed on (mo/day/year) 11/22/2022 and this record is true to the best of my knowledge and belief. Kansas Water Contractor's License No. 757. This Water Well Record was completed on (mo/day/year) 11/28/2022 under the business name of Larsen & Associates, Inc.  By (signature)  Send one white copy to Kansas Department of Health & Environment, Geology Section, 1000 SW/Lekson Street, Ste. 420, Topeka, KS                                                                                                                      |                                                               |                                                  |                                           |                                                    |  |
| 66612-1367. Send one copy to WATER WELL OWNER and retain one for your records  Visit us at http://www.kdheks.gov/waterwell/index.html Telephone 785-296-5524.                                                                                                                                                                                                                                                                                                                                                                                                                                                                                      |                                                               |                                                  |                                           |                                                    |  |
|                                                                                                                                                                                                                                                                                                                                                                                                                                                                                                                                                                                                                                                    |                                                               |                                                  | Revised 1/20/2015                         |                                                    |  |