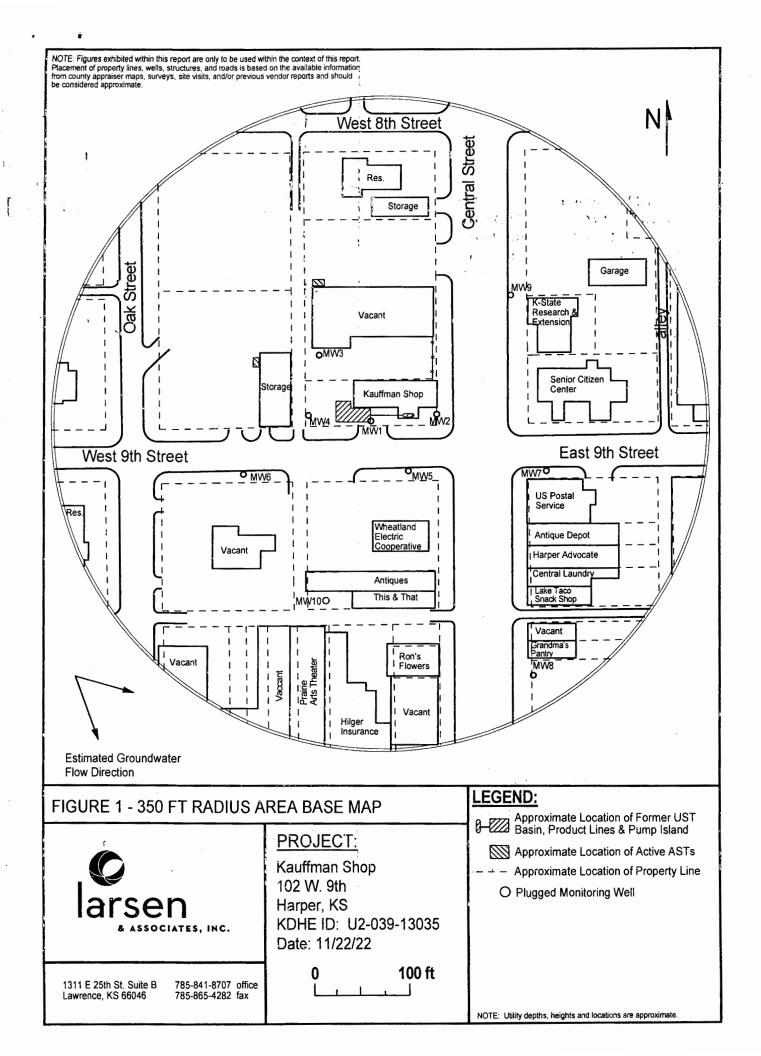

|
| Send one white copy to Kansas Department of Health & Environment, Geology Section, 1000 SW (1500 Street Ste 120), Topeka, KS 66612-1367. Send one copy to WATER WELL OWNER and retain one for your records Visit us at http://www.kdheks.gov/waterwell/index.html Telephone 785-296-5524.  KSA82a-1212  Revised 1/20/2015                                                                                                                                                                                        |                                                      |                                                                                    |                            |                                                               |