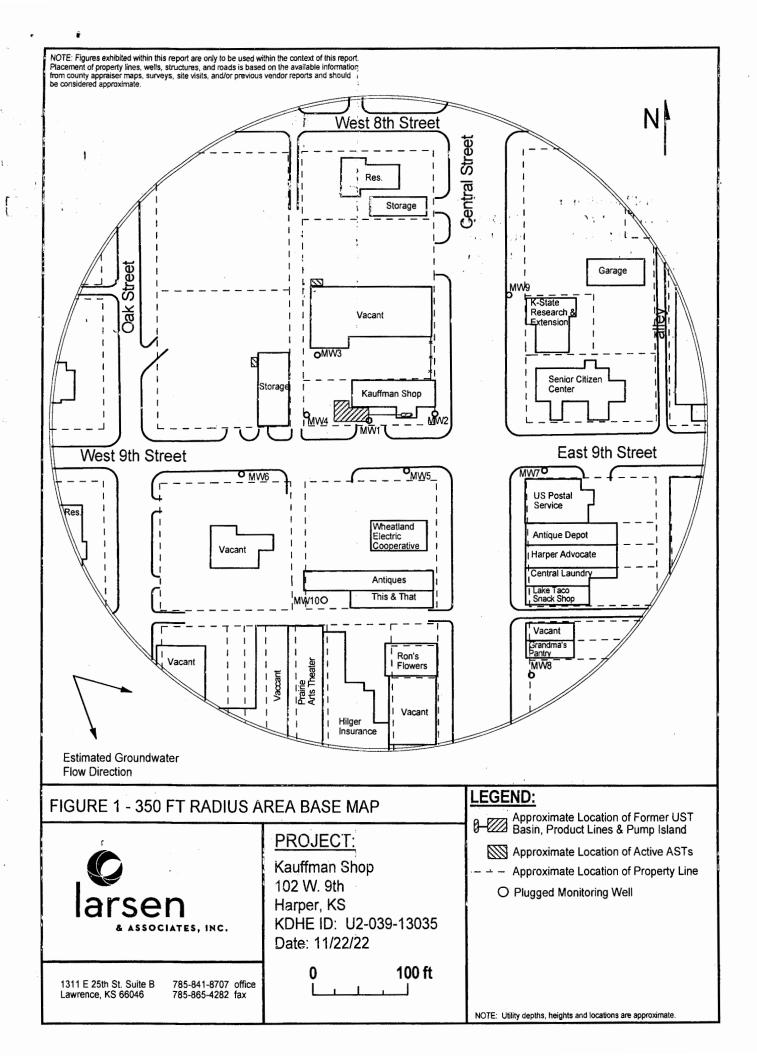

| WATE                                                                                                                                                                                                          | R WELL PLU                                                                                           | GGING RECORD               | Form WWC-5P                | KSA | 82a-1212           | ID                                        | NO.                 | MW8             |  |  |
|---------------------------------------------------------------------------------------------------------------------------------------------------------------------------------------------------------------|------------------------------------------------------------------------------------------------------|----------------------------|----------------------------|-----|--------------------|-------------------------------------------|---------------------|-----------------|--|--|
| ı                                                                                                                                                                                                             | ATION OF WA                                                                                          |                            | Fraction                   |     | Section Nu         | ımber                                     | Township Number     | Range Number    |  |  |
| County: Harper SW 1/4 SW 1/4 NE 1/4 SE 1/4 1 T 32 S 7 E X W Street/Rural Address of Well Location; if unknown, distance & direction Global Positioning Systems (GPS) information:                             |                                                                                                      |                            |                            |     |                    |                                           |                     |                 |  |  |
| from nearest town or intersection: If at owner's address,  Latitude: 37.28705323 (in decimal degrees)                                                                                                         |                                                                                                      |                            |                            |     |                    |                                           |                     |                 |  |  |
| check here X Longitude: -98.02583442 (in decimal degrees)                                                                                                                                                     |                                                                                                      |                            |                            |     |                    |                                           |                     |                 |  |  |
| Elevation: NA                                                                                                                                                                                                 |                                                                                                      |                            |                            |     |                    |                                           |                     |                 |  |  |
|                                                                                                                                                                                                               |                                                                                                      |                            |                            |     | orizontal Dat      |                                           | WGS84,NA            | AD83, NAD27     |  |  |
|                                                                                                                                                                                                               |                                                                                                      |                            |                            |     | Collection Method: |                                           |                     |                 |  |  |
| ı                                                                                                                                                                                                             | WATER WELL                                                                                           | - · · · - · <del>-</del> · | Kauffman Shop              |     |                    | it (Make                                  |                     | 1 1, 10         |  |  |
| 1                                                                                                                                                                                                             | RR#, St. Address,<br>City, State ZIP Co                                                              |                            | 102 W 9th<br>per, KS 67058 |     | Digital M          | /lap/Photo                                | , Topographic Map   | Land Survey     |  |  |
| `                                                                                                                                                                                                             | This per, the order                                                                                  |                            |                            |     |                    | Est. Accuracy: <3 m, 3-5 m, 5-15 m, >15 m |                     |                 |  |  |
|                                                                                                                                                                                                               |                                                                                                      |                            |                            |     |                    |                                           |                     |                 |  |  |
|                                                                                                                                                                                                               | MARK WELL'S                                                                                          |                            | 4 DEPTH OF W               | ELL | 24                 | 1.4                                       | ft.                 |                 |  |  |
| I .                                                                                                                                                                                                           | WITH AN "X" IN SECTION BOX: WELL'S STATIC W                                                          |                            |                            |     |                    | ATER LEVEL NA ft                          |                     |                 |  |  |
|                                                                                                                                                                                                               | N N N N N N N N N N N N N N N N N N N                                                                |                            |                            |     |                    |                                           |                     |                 |  |  |
|                                                                                                                                                                                                               | WELL WAS USED AS:                                                                                    |                            |                            |     |                    |                                           |                     |                 |  |  |
|                                                                                                                                                                                                               | NW NE Domestic Public Water Supply Dewatering                                                        |                            |                            |     |                    |                                           |                     |                 |  |  |
|                                                                                                                                                                                                               | Irrigation Oil Field Water Supply X Monitoring                                                       |                            |                            |     |                    |                                           |                     |                 |  |  |
| "                                                                                                                                                                                                             | Feedlot Domestic (Lawn & Garden) Injetion Well                                                       |                            |                            |     |                    |                                           |                     |                 |  |  |
| ! ⊦                                                                                                                                                                                                           | sw                                                                                                   | SE X                       | Industrial                 |     | Air Co             | ondition                                  | ing                 | Other           |  |  |
| Was a chemical/bacteriological sample submitted to Department?                                                                                                                                                |                                                                                                      |                            |                            |     |                    |                                           | Yes NoX             |                 |  |  |
|                                                                                                                                                                                                               | S                                                                                                    |                            |                            |     | S. va. Bampio      |                                           |                     |                 |  |  |
| 5 TYPE OF BLANK CASING USED:                                                                                                                                                                                  |                                                                                                      |                            |                            |     |                    |                                           |                     |                 |  |  |
| Steel RMP (SR) Wrought Fiberglass Other (Specific below)                                                                                                                                                      |                                                                                                      |                            |                            |     |                    |                                           |                     |                 |  |  |
| 7                                                                                                                                                                                                             | PVC                                                                                                  | ABS                        | Asbestos-Cement            | -   | Concrete           |                                           | Other (Speeme o     | Ciowy           |  |  |
|                                                                                                                                                                                                               |                                                                                                      |                            |                            |     |                    |                                           |                     |                 |  |  |
| Blank casing diameter 2 in. Was casing pulled? Yes X No If yes, how much 2.5'  Casing heigh above or below land surface NA in.                                                                                |                                                                                                      |                            |                            |     |                    |                                           |                     |                 |  |  |
| Casi                                                                                                                                                                                                          | ing neight above of                                                                                  | below land surface         | NA in.                     |     |                    |                                           |                     |                 |  |  |
| 6 GROUT PLUG MATERIAL: Neat cement Cement grout X Bentonite X Other Soil: 0-3'                                                                                                                                |                                                                                                      |                            |                            |     |                    |                                           |                     |                 |  |  |
| Treat centent Continue Mount out. 0-3                                                                                                                                                                         |                                                                                                      |                            |                            |     |                    |                                           |                     |                 |  |  |
| Grout Plug Intervals: From 3 ft to 24.4 ft, From ft to ft, From ft to ft,                                                                                                                                     |                                                                                                      |                            |                            |     |                    |                                           |                     |                 |  |  |
| What is the pearest source of possible contominations                                                                                                                                                         |                                                                                                      |                            |                            |     |                    |                                           |                     |                 |  |  |
| _`                                                                                                                                                                                                            | What is the nearest source of possible contamination:                                                |                            |                            |     |                    |                                           |                     |                 |  |  |
| <br> -                                                                                                                                                                                                        | Septic tank Seepage pit Fuel storage Other (specify below)  Sewer lines Pit privy Fertilizer storage |                            |                            |     |                    |                                           |                     |                 |  |  |
| !                                                                                                                                                                                                             | Sewer lines Pit privy Fertilizer storage Watertight sewer lines Sewage lagoon Insecticide storage    |                            |                            |     |                    |                                           |                     |                 |  |  |
|                                                                                                                                                                                                               | Lateral lines Feed yard Abandoned water well Direction from well?                                    |                            |                            |     |                    |                                           |                     |                 |  |  |
| Ĺ                                                                                                                                                                                                             | Cess pool Livestock pens Oil well/Gas well How many feet?                                            |                            |                            |     |                    |                                           |                     |                 |  |  |
| FR                                                                                                                                                                                                            | OM TO                                                                                                | PLUGGI                     | NG MATERIALS               |     | FROM               | TO                                        | PLUGGIN             | G MATERIALS     |  |  |
| _                                                                                                                                                                                                             | 0 3                                                                                                  | Soil                       | , comment                  |     | I KOM              | - 10                                      | 1 DOGGIN            | G WILLER LIST   |  |  |
|                                                                                                                                                                                                               | 3 24.4                                                                                               | Bentonite                  |                            |     |                    |                                           |                     |                 |  |  |
|                                                                                                                                                                                                               |                                                                                                      |                            |                            |     |                    | -                                         |                     |                 |  |  |
|                                                                                                                                                                                                               |                                                                                                      |                            |                            |     | -                  |                                           |                     |                 |  |  |
|                                                                                                                                                                                                               |                                                                                                      |                            |                            |     | KDHE ID            | Kauffm                                    | an Shop: U2-020-120 | )35             |  |  |
| KDHE ID: Kauffman Shop; U2-039-13035                                                                                                                                                                          |                                                                                                      |                            |                            |     |                    |                                           | ,33                 |                 |  |  |
| 7 CONTRACTOR'S OR LANDOWNER'S CERTIFICATION: This water well was plugged under my jurisdiction and was                                                                                                        |                                                                                                      |                            |                            |     |                    |                                           |                     | diction and was |  |  |
| completed on (mo/day/year) 11/22/2022 and this record is true to the best of my knowledge and belief. Kansas Water                                                                                            |                                                                                                      |                            |                            |     |                    |                                           |                     |                 |  |  |
| Contractor's License No. 757. This Water Well Record was completed on (mo/day/year) 11/28/2022 under the                                                                                                      |                                                                                                      |                            |                            |     |                    |                                           |                     |                 |  |  |
| business name of Larsen & Associates, Inc. By (signature)                                                                                                                                                     |                                                                                                      |                            |                            |     |                    |                                           |                     |                 |  |  |
| Send one white copy to Kansas Department of Health & Environment, Geology Section, 1000 SW Jackson Street, Ste. 420, Topeka, KS 66612-1367. Send one copy to WATER WELL OWNER and retain one for your record. |                                                                                                      |                            |                            |     |                    |                                           |                     |                 |  |  |
| Visit us at http://www.kdheks.gov/waterwell/index.html Telephone 785-296-5524.                                                                                                                                |                                                                                                      |                            |                            |     |                    |                                           |                     |                 |  |  |
| KSA82a-1212 Revised 1/20/2015                                                                                                                                                                                 |                                                                                                      |                            |                            |     |                    |                                           |                     |                 |  |  |
| l .                                                                                                                                                                                                           |                                                                                                      |                            | ILU/IULA-ILIL              |     |                    |                                           |                     | -10.1000 1/2010 |  |  |