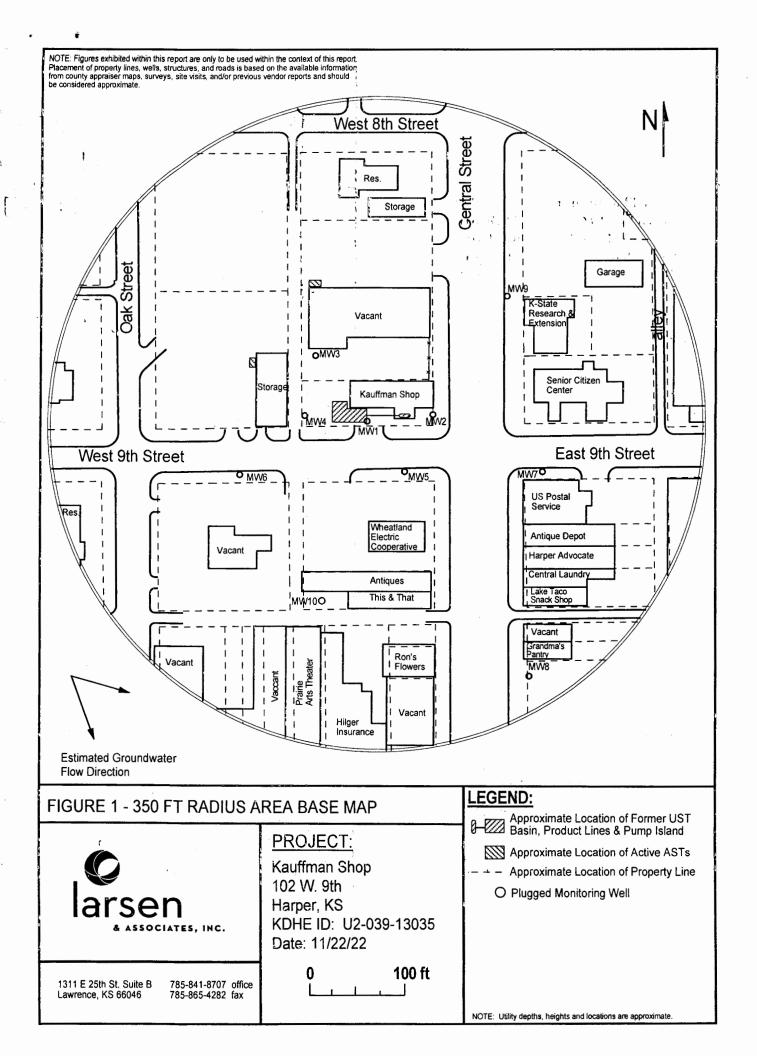

| WA                                                                                                                                                                                                                                                                                      | ER WELL PLUGGING RECORD                                                                | Form WWC-5P                         | KSA 82a-1212        | ID NO                                                                                                 | 0.                    | MW9                  |  |
|-----------------------------------------------------------------------------------------------------------------------------------------------------------------------------------------------------------------------------------------------------------------------------------------|----------------------------------------------------------------------------------------|-------------------------------------|---------------------|-------------------------------------------------------------------------------------------------------|-----------------------|----------------------|--|
| Co                                                                                                                                                                                                                                                                                      | CATION OF WATER WELL:<br>unty: Harper                                                  | Fraction<br>NW 1/4 SW 1/4 NE 1/4 SE |                     | T                                                                                                     | wnship Number<br>32 S | Range Number 7 E X W |  |
| Street/Rural Address of Well Location; if unknown, distance & direction   Global Positioning Systems (GPS) information:                                                                                                                                                                 |                                                                                        |                                     |                     |                                                                                                       |                       |                      |  |
| from to                                                                                                                                                                                                                                                                                 | nearest town or intersection: If at owner's a here $X$                                 | address,                            | Longitude: -98      | Latitude: 37.28820952 (in decimal degrees) Longitude: -98.02589231 (in decimal degrees) Elevation: NA |                       |                      |  |
|                                                                                                                                                                                                                                                                                         |                                                                                        |                                     | Horizontal Dat      | tum [                                                                                                 | WGS84, NA             | AD83, NAD27          |  |
| 2 WATER WELL OWNER: Kauffman Shop                                                                                                                                                                                                                                                       |                                                                                        |                                     |                     | GPS unit (Make/model:                                                                                 |                       |                      |  |
| _                                                                                                                                                                                                                                                                                       | RR#, St. Address, Box #:                                                               | 102 W 9th                           | _ I <del>  _ </del> | 1ap/Photo,                                                                                            | Topographic Map       | Land Survey          |  |
|                                                                                                                                                                                                                                                                                         | City, State ZIP Code: Har                                                              | per, KS 67058                       | Est. Accuracy:      |                                                                                                       |                       |                      |  |
| 3                                                                                                                                                                                                                                                                                       | MARK WELL'S LOCATION WITH AN "X" IN SECTION                                            | 4 DEPTH OF WE                       | LL 23               | .6                                                                                                    | ft.                   |                      |  |
| BOX: WELL'S STATIC WATER LEVEL NA                                                                                                                                                                                                                                                       |                                                                                        |                                     |                     |                                                                                                       |                       |                      |  |
| WELL WAS USED AS:                                                                                                                                                                                                                                                                       |                                                                                        |                                     |                     |                                                                                                       |                       |                      |  |
|                                                                                                                                                                                                                                                                                         | Domestic Public Water Supply Dewatering Irrigation Oil Field Water Supply X Monitoring |                                     |                     |                                                                                                       |                       |                      |  |
| Feedlot Domestic (Lawn & Garden) Injetion Well  SW SE X Industrial Air Conditioning Other                                                                                                                                                                                               |                                                                                        |                                     |                     |                                                                                                       |                       | Injetion Well        |  |
| Was a chemical/bacteriological sample submitted to Department?                                                                                                                                                                                                                          |                                                                                        |                                     |                     |                                                                                                       |                       | Yes No X             |  |
| 5 TYPE OF BLANK CASING USED:                                                                                                                                                                                                                                                            |                                                                                        |                                     |                     |                                                                                                       |                       |                      |  |
| Steel RMP (SR) Wrought Fiberglass Other (Specific below) X PVC ABS Asbestos-Cement Concrete Tile                                                                                                                                                                                        |                                                                                        |                                     |                     |                                                                                                       |                       |                      |  |
| Blank casing diameter 2 in. Was casing pulled? Yes X No If yes, how much 2.6'  Casing heigh above or below land surface NA in.                                                                                                                                                          |                                                                                        |                                     |                     |                                                                                                       |                       |                      |  |
| 6 GROUT PLUG MATERIAL: Neat cement Cement grout X Bentonite X Other Soil: 0-3'                                                                                                                                                                                                          |                                                                                        |                                     |                     |                                                                                                       |                       |                      |  |
| Grout Plug Intervals: From 3 ft to 23.6 ft, From ft to ft, From ft to ft,                                                                                                                                                                                                               |                                                                                        |                                     |                     |                                                                                                       |                       |                      |  |
| What is the nearest source of possible contamination:                                                                                                                                                                                                                                   |                                                                                        |                                     |                     |                                                                                                       |                       |                      |  |
| Septic tank Seepage pit Sewer lines Pit privy Fuel storage Other (specify below) Fertilizer storage                                                                                                                                                                                     |                                                                                        |                                     |                     |                                                                                                       |                       |                      |  |
| Watertight sewer lines Sewage lagoon Insecticide storage Lateral lines Feed yard Abandoned water well Direction from well?                                                                                                                                                              |                                                                                        |                                     |                     |                                                                                                       |                       |                      |  |
|                                                                                                                                                                                                                                                                                         | Cess pool                                                                              |                                     |                     |                                                                                                       |                       |                      |  |
| F                                                                                                                                                                                                                                                                                       | ROM TO PLUGGI                                                                          | NG MATERIALS                        | FROM                | TO                                                                                                    | PLUGGING              | GMATERIALS           |  |
|                                                                                                                                                                                                                                                                                         | 3 23.6 Bentonite                                                                       |                                     |                     |                                                                                                       |                       |                      |  |
| -                                                                                                                                                                                                                                                                                       |                                                                                        |                                     |                     |                                                                                                       |                       |                      |  |
|                                                                                                                                                                                                                                                                                         |                                                                                        |                                     |                     |                                                                                                       |                       |                      |  |
| KDHE ID: Kauffman Shop; U2-039-13035                                                                                                                                                                                                                                                    |                                                                                        |                                     |                     |                                                                                                       |                       | 35                   |  |
|                                                                                                                                                                                                                                                                                         |                                                                                        |                                     |                     |                                                                                                       |                       |                      |  |
| 7 CONTRACTOR'S OR LANDOWNER'S CERTIFICATION: This water well was plugged under my jurisdiction and was completed on (mo/day/year) 11/22/2022 and this record is true to the best of my knowledge and belief. Kansas Water                                                               |                                                                                        |                                     |                     |                                                                                                       |                       |                      |  |
| completed on (mo/day/year) 11/22/2022 and this record is true to the best of my knowledge and belief. Kansas Water  Contractor's License No. 757. This Water Well Record was completed on (mo/day/year) 11/28/2022 under the  business name of Larsen & Associates, Inc. By (signature) |                                                                                        |                                     |                     |                                                                                                       |                       |                      |  |
| Send one white copy to Kansas Department of Health & Environment, Geology Section, 1000 SW Jackson Secti, Ste. 420, Doneka, KS                                                                                                                                                          |                                                                                        |                                     |                     |                                                                                                       |                       |                      |  |
| 66612-1367. Send one copy to WATER WELL OWNER and retain one for your records                                                                                                                                                                                                           |                                                                                        |                                     |                     |                                                                                                       |                       |                      |  |
| Visit us at http://www.kdheks.gov/waterwell/index.html Telephone 785-296-5524.                                                                                                                                                                                                          |                                                                                        |                                     |                     |                                                                                                       |                       |                      |  |
|                                                                                                                                                                                                                                                                                         |                                                                                        | KSA82a-1212                         |                     |                                                                                                       |                       | Revised 1/20/2015    |  |