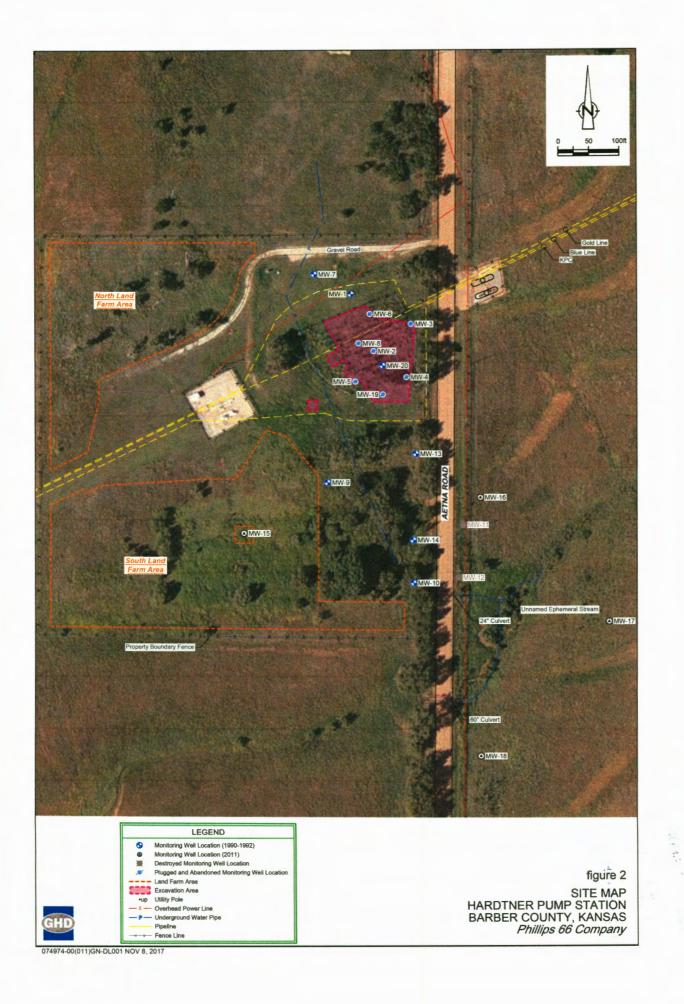

| WATER WELL PLUGGING F                                                                                                                                                                                                           | PECOPD F                                                                               | orm WW       | C_5P                                                        | KSA 82                                  | ₀_1212 I                   | D NO.  | MW-17                          |  |
|---------------------------------------------------------------------------------------------------------------------------------------------------------------------------------------------------------------------------------|----------------------------------------------------------------------------------------|--------------|-------------------------------------------------------------|-----------------------------------------|----------------------------|--------|--------------------------------|--|
| 1 LOCATION OF WATER WELL:                                                                                                                                                                                                       | Fraction                                                                               |              | Section                                                     | Number                                  | Township 1                 | Number | Range Number                   |  |
| County: Barber<br>Street/Rural Address of Well Location;                                                                                                                                                                        |                                                                                        | W 1/4 NW 1/4 |                                                             | sitioning                               | <u>T 34</u><br>Systems (GP |        | 15 □ E 🕅 W<br>ation:           |  |
| direction from nearest town or intersection: If at owner's address,                                                                                                                                                             |                                                                                        |              |                                                             | Latitude: 37.05687 (in decimal degrees) |                            |        |                                |  |
| check here  Phillips 66                                                                                                                                                                                                         | Longitude: - <u>98.96368</u> (in decimal degrees)<br>Elevation: <u>1587</u>            |              |                                                             |                                         |                            |        |                                |  |
| 420 S. Keeler (1708-02) well location are<br>reversed KGS-DRL<br>Bartlesville, OK 74004                                                                                                                                         |                                                                                        |              | Horizontal Datum: WGS84, NAD83, NAD27<br>Collection Method: |                                         |                            |        |                                |  |
| 2 WATER WELL OWNER: P66 Hardtner Pump Station                                                                                                                                                                                   |                                                                                        |              |                                                             |                                         |                            |        |                                |  |
| RR#, St. Address, Box #: 15mi S. of Hwy 160 & Aetna Rd.                                                                                                                                                                         |                                                                                        |              | Digital Map/Photo, Z Topographic Map, L Land Survey         |                                         |                            |        |                                |  |
| City, State ZIP Code: Aetna, Ka                                                                                                                                                                                                 | Est. Accuracy: $\checkmark$ < 3 m, $\square$ 3-5 m, $\square$ 5-15 m, $\square$ > 15 m |              |                                                             |                                         |                            |        |                                |  |
| 3 MARK WELL'S LOCATION 4 DEPTH OF WELL <u>27.12</u> ft.<br>WITH AN "X" IN SECTION                                                                                                                                               |                                                                                        |              |                                                             |                                         |                            |        |                                |  |
| BOX: WELL'S STATIC WATER LEVEL 5.25 ft                                                                                                                                                                                          |                                                                                        |              |                                                             |                                         |                            |        |                                |  |
| WELL WAS USED AS:                                                                                                                                                                                                               |                                                                                        |              |                                                             |                                         |                            |        |                                |  |
| - NW - NE - Domestic Public Water Supply Dewatering                                                                                                                                                                             |                                                                                        |              |                                                             |                                         |                            |        |                                |  |
| W E Feedlot Oil Field Water Supply Monitoring Injection Well                                                                                                                                                                    |                                                                                        |              |                                                             |                                         |                            |        |                                |  |
| SW SE                                                                                                                                                                                       |                                                                                        |              |                                                             |                                         |                            |        |                                |  |
| Was a chemical/bacteriological sample submitted to Department? Yes No 🗸                                                                                                                                                         |                                                                                        |              |                                                             |                                         |                            |        |                                |  |
| S                                                                                                                                                                                                                               |                                                                                        |              |                                                             |                                         |                            |        |                                |  |
| 5 TYPE OF BLANK CASING USED:                                                                                                                                                                                                    |                                                                                        |              |                                                             |                                         |                            |        |                                |  |
| Steel RMP (SR) Wrought Fiberglass Other (Specify below)                                                                                                                                                                         |                                                                                        |              |                                                             |                                         |                            |        |                                |  |
| ÷ ·                                                                                                                                                                                                                             |                                                                                        |              |                                                             |                                         |                            |        |                                |  |
| Blank casing diameter 2 in. Was casing pulled? Yes 🖌 No 🗌 If yes, how much 3-feet below grade<br>Casing height above or below land surface 30 in.                                                                               |                                                                                        |              |                                                             |                                         |                            |        |                                |  |
| 6 GROUT PLUG MATERIAL: Neat cement Cement grout Bentonite Other                                                                                                                                                                 |                                                                                        |              |                                                             |                                         |                            |        |                                |  |
| Grout Plug Intervals: From <u>3</u> ft. to 27.12 ft., From N/A ft. to N/A ft., From N/A ft. to N/A ft.                                                                                                                          |                                                                                        |              |                                                             |                                         |                            |        |                                |  |
|                                                                                                                                                                                                                                 |                                                                                        |              |                                                             |                                         |                            |        |                                |  |
| What is the nearest source of possible contamination:<br>Septic tank Seepage pit Seepage pit Other (specify below)                                                                                                              |                                                                                        |              |                                                             |                                         |                            |        |                                |  |
| Sewer lines Pit privy Fertilizer storage                                                                                                                                                                                        |                                                                                        |              |                                                             |                                         |                            |        |                                |  |
| Watertight sewer lines       Sewage lagoon       Insecticide storage         Lateral lines       Feedyard       Abandoned water well       Direction from well?                                                                 |                                                                                        |              |                                                             |                                         |                            |        |                                |  |
| Cess pool Divestock pens Oil well/Gas well How many feet?                                                                                                                                                                       |                                                                                        |              |                                                             |                                         |                            |        |                                |  |
| FROM TO PLUC                                                                                                                                                                                                                    | GING MATERIA                                                                           | ALS T        | FROM                                                        | ТО                                      | DII                        | GGING  | MATERIALS                      |  |
| 0 3 Topsoil                                                                                                                                                                                                                     |                                                                                        |              |                                                             | 10                                      |                            |        |                                |  |
| 3 Bentonite (I                                                                                                                                                                                                                  | nydrated)                                                                              |              |                                                             |                                         |                            |        |                                |  |
| _                                                                                                                                                                                                                               |                                                                                        |              |                                                             |                                         |                            |        |                                |  |
|                                                                                                                                                                                                                                 |                                                                                        |              |                                                             | _                                       |                            |        |                                |  |
|                                                                                                                                                                                                                                 |                                                                                        |              |                                                             |                                         |                            |        |                                |  |
|                                                                                                                                                                                                                                 | <u> </u>                                                                               |              |                                                             |                                         |                            |        |                                |  |
| 7 CONTRACTOR'S OR LANDOWNER'S CERTIFICATION: This water well was plugged under my jurisdiction and was                                                                                                                          |                                                                                        |              |                                                             |                                         |                            |        |                                |  |
| completed on (mo/day/year) 4-19-2021 and this record is true to the best of my knowledge and belief. Kansas Water Well Contractor's License No. 759 . This Water Well Record was completed on (mo/day/year) 5/16-2021 under the |                                                                                        |              |                                                             |                                         |                            |        |                                |  |
| business name of RAZEK Environmental, LLC by (signature)                                                                                                                                                                        |                                                                                        |              |                                                             |                                         |                            |        |                                |  |
| Send one white copy to Kansas Department of Health & Environment, Geology Section, 1000 SW Jackson Street, Ste. 420, Topeka, KS                                                                                                 |                                                                                        |              |                                                             |                                         |                            |        |                                |  |
|                                                                                                                                                                                                                                 | end one copy to W                                                                      |              |                                                             |                                         |                            |        | , э.е. 420, горека, <b>к</b> э |  |
| Visit us at <u>http://www.kdheks.gov/waterwell/index.html</u> Telephone 785-296-5524.                                                                                                                                           |                                                                                        |              |                                                             |                                         |                            |        |                                |  |
| KSA82a-1212                                                                                                                                                                                                                     |                                                                                        |              |                                                             |                                         |                            | ]      | Revised 1/20/2015              |  |