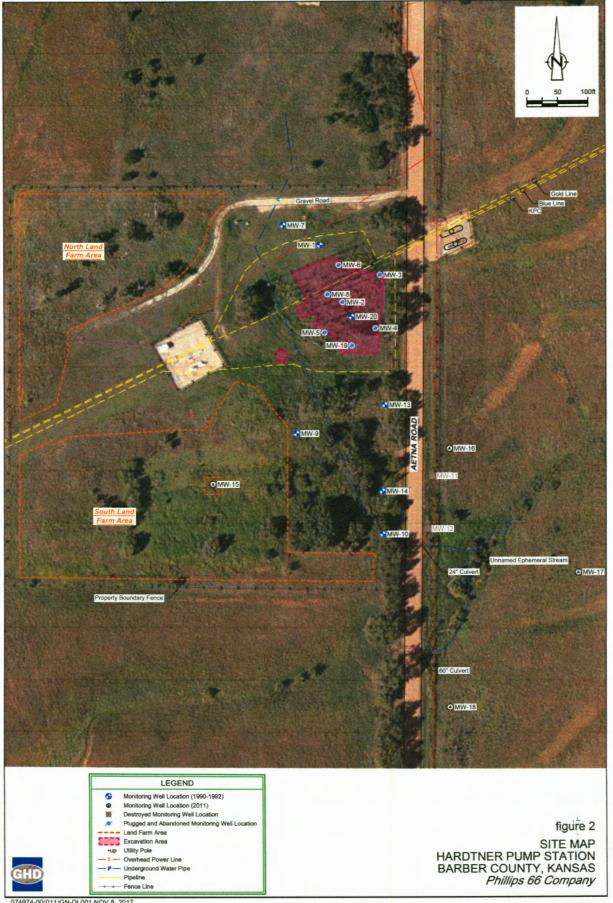

| WATER WELL I LUGGING F                                                                                                                                                 |                            |                                                                                         |                                                                                    |  |
|------------------------------------------------------------------------------------------------------------------------------------------------------------------------|----------------------------|-----------------------------------------------------------------------------------------|------------------------------------------------------------------------------------|--|
| 1 LOCATION OF WATER WELL:<br>County: Barber                                                                                                                            | Fraction  4 NE 4 NE 4 SW 5 | Section Number 4 29                                                                     | Township Number Range Number T 34 S ☐ E                                            |  |
| Street/Rural Address of Well Location;                                                                                                                                 |                            | Global Positioning S                                                                    | Systems (GPS) information:                                                         |  |
| direction from nearest town or intersect                                                                                                                               | ,                          |                                                                                         | Latitude: 37.05789 (in decimal degrees)  Longitude: -98 96542 (in decimal degrees) |  |
| check here Phillips 66 Well owner address and well location are                                                                                                        |                            | Longitude: -98.96542 (in decimal degrees) Elevation: 1589                               |                                                                                    |  |
| <b>420 S. Keeler (1708-02)</b> reversed KGS-DRL                                                                                                                        |                            | Horizontal Datum: WGS84, NAD83, NAD27                                                   |                                                                                    |  |
| Bartlesville, OK 74004                                                                                                                                                 |                            | Collection Method:                                                                      |                                                                                    |  |
| 2 WATER WELL OWNER: P66 Hardtner Pump Station GPS unit (Make/Model:                                                                                                    |                            |                                                                                         |                                                                                    |  |
| RR#, St. Address, Box #: 15mi S. of Hwy 160 & Aetna Rd.                                                                                                                |                            | ☐ Digital Map/Photo, ☑ Topographic Map, ☐ Land Survey                                   |                                                                                    |  |
| City, State ZIP Code: Aetna, Ka                                                                                                                                        | nsas 67071                 | Est. Accuracy: $\boxed{4}$ < 3 m, $\boxed{3-5}$ m, $\boxed{5-15}$ m, $\boxed{5}$ > 15 m |                                                                                    |  |
| 3 MARK WELL'S LOCATION 4 DEPTH OF WELL 8.79 ft.                                                                                                                        |                            |                                                                                         |                                                                                    |  |
| WITH AN "X" IN SECTION BOX:  WELL'S STATIC WATER LEVEL 3.87 ft                                                                                                         |                            |                                                                                         |                                                                                    |  |
| N WELL WAS USED AS:                                                                                                                                                    |                            |                                                                                         |                                                                                    |  |
|                                                                                                                                                                        |                            |                                                                                         |                                                                                    |  |
| NW NE Domestic Public Water Supply Dewatering Irrigation Oil Field Water Supply Monitoring                                                                             |                            |                                                                                         |                                                                                    |  |
| W   Garden   Feedlot   Oil Field Water Supply   Monitoring   Injection Well                                                                                            |                            |                                                                                         |                                                                                    |  |
| Air Conditioning Uniter MW-10                                                                                                                                          |                            |                                                                                         |                                                                                    |  |
| - 3 <sup>w</sup> - SE -                                                                                                                                                |                            |                                                                                         |                                                                                    |  |
| Was a chemical/bacteriological sample submitted to Department? Yes No Z                                                                                                |                            |                                                                                         |                                                                                    |  |
| 5 TYPE OF BLANK CASING USED:                                                                                                                                           |                            |                                                                                         |                                                                                    |  |
| Steel RMP (SR) Wrought Fiberglass Other (Specify below)                                                                                                                |                            |                                                                                         |                                                                                    |  |
| PVC ABS Asbestos-Cement Concrete Tile                                                                                                                                  |                            |                                                                                         |                                                                                    |  |
|                                                                                                                                                                        |                            |                                                                                         |                                                                                    |  |
| Blank casing diameter 2 in. Was casing pulled? Yes 🗹 No 🗌 If yes, how much 3-feet below grade                                                                          |                            |                                                                                         |                                                                                    |  |
| Casing height above or below land surface 30 in.                                                                                                                       |                            |                                                                                         |                                                                                    |  |
| 6 GROUT PLUG MATERIAL: Neat cement Cement grout Bentonite Other                                                                                                        |                            |                                                                                         |                                                                                    |  |
| Grout Plug Intervals: From 3 ft. to 8.79 ft., From N/A ft. to N/A ft., From N/A ft. to N/A ft.                                                                         |                            |                                                                                         |                                                                                    |  |
| What is the nearest source of possible contamination:                                                                                                                  |                            |                                                                                         |                                                                                    |  |
| Septic tank Seepage pit Fuel storage Other (specify below)                                                                                                             |                            |                                                                                         |                                                                                    |  |
| Sewer lines Pit privy Fertilizer storage                                                                                                                               |                            |                                                                                         |                                                                                    |  |
| Watertight sewer lines Sewage lagoon Insecticide storage                                                                                                               |                            |                                                                                         |                                                                                    |  |
| Lateral lines Feedyard Abandoned water well Direction from well? North  Cess pool Livestock pens Oil well/Gas well How many feet?                                      |                            |                                                                                         |                                                                                    |  |
| Cess pool Dil Livestock pens Dil well/Gas well How many feet?                                                                                                          |                            |                                                                                         |                                                                                    |  |
| FROM TO PLUC                                                                                                                                                           | GGING MATERIALS            | FROM TO                                                                                 | PLUGGING MATERIALS                                                                 |  |
| 0 3 Topsoil                                                                                                                                                            |                            |                                                                                         |                                                                                    |  |
| 3 8.79 Bentonite (I                                                                                                                                                    | nydrated)                  |                                                                                         |                                                                                    |  |
|                                                                                                                                                                        |                            |                                                                                         |                                                                                    |  |
|                                                                                                                                                                        |                            |                                                                                         |                                                                                    |  |
|                                                                                                                                                                        |                            |                                                                                         |                                                                                    |  |
|                                                                                                                                                                        |                            |                                                                                         |                                                                                    |  |
|                                                                                                                                                                        |                            |                                                                                         |                                                                                    |  |
| 7 CONTRACTOR'S OR LANDOWNER'S CERTIFICATION: This water well was plugged under my jurisdiction and was                                                                 |                            |                                                                                         |                                                                                    |  |
| completed on (mo/day/year) 4-19-2021 and this record is true to the best of my knowledge and belief. Kansas Water                                                      |                            |                                                                                         |                                                                                    |  |
| Well Contractor's License No. 759  This Water Well Record was completed on (moday/year) 5-16-2021  under the business name of RAZEK Environmental, LLC  by (signature) |                            |                                                                                         |                                                                                    |  |
| of (signature)                                                                                                                                                         |                            |                                                                                         |                                                                                    |  |
| Send one white copy to Kansas Department of Health & Environment, Geology Section, 1000 SW Jackson Street, Ste. 420, Topeka, KS                                        |                            |                                                                                         |                                                                                    |  |
| 66612-1367. Send one copy to WATER WELL OWNER and retain one for your records.                                                                                         |                            |                                                                                         |                                                                                    |  |
| Visit us at <a href="http://www.kdheks.gov/waterwell/index.html">http://www.kdheks.gov/waterwell/index.html</a> Telephone 785-296-5524.                                |                            |                                                                                         |                                                                                    |  |
| KSA82a-1212 Revised 1/20/2015                                                                                                                                          |                            |                                                                                         |                                                                                    |  |

MW-10