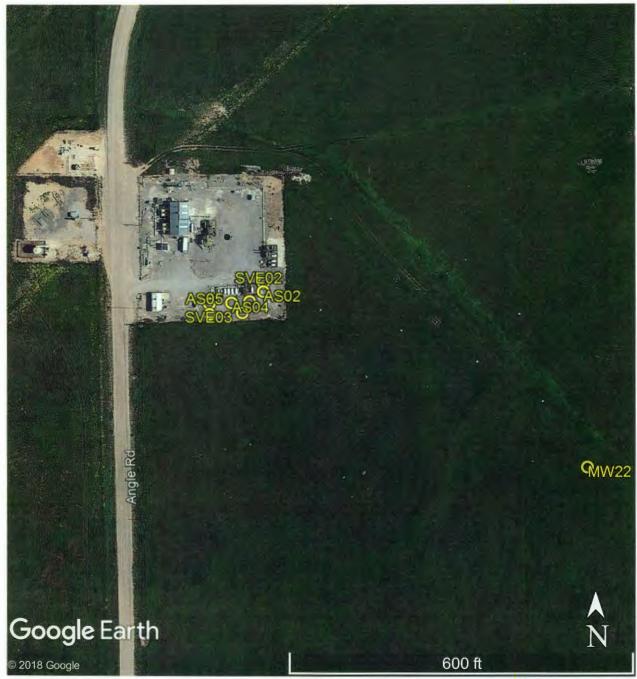

|                                                                                                                                                                                                                                                                                                                                                                                                                                                                                                                                                                                                                                                                                                                                                                                                                                                                                                                                                                                                                                                                                                                                                                                                                                                                                                                 |                                                                                                                                                 |                     |                                                 | WWC-5                     |                        | vivision of Water                                                                |                                                                                            | u                                                                           | ell ID                | SVE04            |  |  |
|-----------------------------------------------------------------------------------------------------------------------------------------------------------------------------------------------------------------------------------------------------------------------------------------------------------------------------------------------------------------------------------------------------------------------------------------------------------------------------------------------------------------------------------------------------------------------------------------------------------------------------------------------------------------------------------------------------------------------------------------------------------------------------------------------------------------------------------------------------------------------------------------------------------------------------------------------------------------------------------------------------------------------------------------------------------------------------------------------------------------------------------------------------------------------------------------------------------------------------------------------------------------------------------------------------------------|-------------------------------------------------------------------------------------------------------------------------------------------------|---------------------|-------------------------------------------------|---------------------------|------------------------|----------------------------------------------------------------------------------|--------------------------------------------------------------------------------------------|-----------------------------------------------------------------------------|-----------------------|------------------|--|--|
| Original Record Correction Change in Well Use     I LOCATION OF WATER WELL: Fraction                                                                                                                                                                                                                                                                                                                                                                                                                                                                                                                                                                                                                                                                                                                                                                                                                                                                                                                                                                                                                                                                                                                                                                                                                            |                                                                                                                                                 |                     |                                                 |                           |                        | Section Number Township Number Range Number                                      |                                                                                            |                                                                             |                       |                  |  |  |
| County: Clark       NW ¼ NW ¼ SE ¼ NE ¼       29       T       34 S       R 24 □ E ■ W         2 WELL OWNER: Last Name:       First:       Street or Rural Address where well is located (if unknown, distance and                                                                                                                                                                                                                                                                                                                                                                                                                                                                                                                                                                                                                                                                                                                                                                                                                                                                                                                                                                                                                                                                                              |                                                                                                                                                 |                     |                                                 |                           |                        |                                                                                  |                                                                                            |                                                                             |                       |                  |  |  |
| Business: DCP Midstream, LP                                                                                                                                                                                                                                                                                                                                                                                                                                                                                                                                                                                                                                                                                                                                                                                                                                                                                                                                                                                                                                                                                                                                                                                                                                                                                     |                                                                                                                                                 |                     |                                                 |                           |                        | direction from nearest town or intersection): If at owner's address, check here: |                                                                                            |                                                                             |                       |                  |  |  |
| Address: 370 17th Street, Ste 2500<br>Address:                                                                                                                                                                                                                                                                                                                                                                                                                                                                                                                                                                                                                                                                                                                                                                                                                                                                                                                                                                                                                                                                                                                                                                                                                                                                  |                                                                                                                                                 |                     |                                                 |                           |                        | ~2 mi. NE of Engelwood, KS                                                       |                                                                                            |                                                                             |                       |                  |  |  |
| City: Denver State: CO ZIP: 80202                                                                                                                                                                                                                                                                                                                                                                                                                                                                                                                                                                                                                                                                                                                                                                                                                                                                                                                                                                                                                                                                                                                                                                                                                                                                               |                                                                                                                                                 |                     |                                                 |                           |                        |                                                                                  |                                                                                            |                                                                             |                       |                  |  |  |
|                                                                                                                                                                                                                                                                                                                                                                                                                                                                                                                                                                                                                                                                                                                                                                                                                                                                                                                                                                                                                                                                                                                                                                                                                                                                                                                 |                                                                                                                                                 |                     |                                                 |                           |                        |                                                                                  |                                                                                            |                                                                             |                       | decimal degrees) |  |  |
| SECTION BOX: Depth(s) Groundwater Encountered: 1)                                                                                                                                                                                                                                                                                                                                                                                                                                                                                                                                                                                                                                                                                                                                                                                                                                                                                                                                                                                                                                                                                                                                                                                                                                                               |                                                                                                                                                 |                     |                                                 |                           |                        |                                                                                  |                                                                                            |                                                                             |                       |                  |  |  |
| WELL'S STATIC WATER LEVEL                                                                                                                                                                                                                                                                                                                                                                                                                                                                                                                                                                                                                                                                                                                                                                                                                                                                                                                                                                                                                                                                                                                                                                                                                                                                                       |                                                                                                                                                 |                     |                                                 |                           | ft.                    | Source fo                                                                        | r Latitude/L                                                                               |                                                                             | I NAD 0               | J LINAD 21       |  |  |
|                                                                                                                                                                                                                                                                                                                                                                                                                                                                                                                                                                                                                                                                                                                                                                                                                                                                                                                                                                                                                                                                                                                                                                                                                                                                                                                 | NW NE <sub>V</sub> Delow land surface, measured on (mo-day above land surface, measured on (mo-day above land surface)                          |                     |                                                 |                           |                        |                                                                                  |                                                                                            | model:                                                                      |                       | )                |  |  |
| Nw                                                                                                                                                                                                                                                                                                                                                                                                                                                                                                                                                                                                                                                                                                                                                                                                                                                                                                                                                                                                                                                                                                                                                                                                                                                                                                              | Pump test data: Well water was ft.                                                                                                              |                     |                                                 |                           |                        |                                                                                  | Survey [                                                                                   | ] Topographi                                                                | c Map                 | )                |  |  |
| W                                                                                                                                                                                                                                                                                                                                                                                                                                                                                                                                                                                                                                                                                                                                                                                                                                                                                                                                                                                                                                                                                                                                                                                                                                                                                                               | E                                                                                                                                               | after               | after hours pumping gpm C<br>Well water was ft. |                           |                        |                                                                                  |                                                                                            | Google Ea                                                                   | rth                   |                  |  |  |
| SW                                                                                                                                                                                                                                                                                                                                                                                                                                                                                                                                                                                                                                                                                                                                                                                                                                                                                                                                                                                                                                                                                                                                                                                                                                                                                                              | SE                                                                                                                                              |                     | after hours pumping gpm                         |                           |                        |                                                                                  |                                                                                            |                                                                             | Ground                |                  |  |  |
|                                                                                                                                                                                                                                                                                                                                                                                                                                                                                                                                                                                                                                                                                                                                                                                                                                                                                                                                                                                                                                                                                                                                                                                                                                                                                                                 | S                                                                                                                                               |                     |                                                 |                           |                        |                                                                                  |                                                                                            | 6 Elevation:ft. Ground Level TOC<br>Source: Land Survey GPS Topographic Map |                       |                  |  |  |
| in. to ft Other                                                                                                                                                                                                                                                                                                                                                                                                                                                                                                                                                                                                                                                                                                                                                                                                                                                                                                                                                                                                                                                                                                                                                                                                                                                                                                 |                                                                                                                                                 |                     |                                                 |                           |                        |                                                                                  |                                                                                            |                                                                             |                       |                  |  |  |
| 7 WELL WATER TO BE USED AS:         1. Domestic:       5.          Public Water Supply: well ID                                                                                                                                                                                                                                                                                                                                                                                                                                                                                                                                                                                                                                                                                                                                                                                                                                                                                                                                                                                                                                                                                                                                                                                                                 |                                                                                                                                                 |                     |                                                 |                           |                        |                                                                                  |                                                                                            |                                                                             |                       |                  |  |  |
| House                                                                                                                                                                                                                                                                                                                                                                                                                                                                                                                                                                                                                                                                                                                                                                                                                                                                                                                                                                                                                                                                                                                                                                                                                                                                                                           | hold                                                                                                                                            | 6. 🗌                | Dewaterin                                       |                           | 11. Test Hole: well ID |                                                                                  |                                                                                            |                                                                             |                       |                  |  |  |
|                                                                                                                                                                                                                                                                                                                                                                                                                                                                                                                                                                                                                                                                                                                                                                                                                                                                                                                                                                                                                                                                                                                                                                                                                                                                                                                 | Lawn & Garden       7. Aquifer Recharge: well ID         Livestock       8. Monitoring: well ID                                                 |                     |                                                 |                           |                        |                                                                                  | Cased Uncased Geotechnical<br>12. Geothermal: how many bores?                              |                                                                             |                       |                  |  |  |
| 2. 🗌 Irrigat                                                                                                                                                                                                                                                                                                                                                                                                                                                                                                                                                                                                                                                                                                                                                                                                                                                                                                                                                                                                                                                                                                                                                                                                                                                                                                    | 2. Irrigation 9. Environmental Remediation: well ID .SVE                                                                                        |                     |                                                 |                           |                        |                                                                                  | a) Closed Loop 🔲 Horizontal 🗌 Vertical<br>b) Open Loop 🗌 Surface Discharge 🔲 Inj. of Water |                                                                             |                       |                  |  |  |
|                                                                                                                                                                                                                                                                                                                                                                                                                                                                                                                                                                                                                                                                                                                                                                                                                                                                                                                                                                                                                                                                                                                                                                                                                                                                                                                 | B. E Feedlot     Air Sparge     Soil Vapor Extraction     b) Open Loop       I. Industrial     Recovery     Injection     13. Other (specified) |                     |                                                 |                           |                        |                                                                                  |                                                                                            |                                                                             |                       |                  |  |  |
| Was a chemical/bacteriological sample submitted to KDHE? 🗆 Yes 🔳 No If yes, date sample was submitted:                                                                                                                                                                                                                                                                                                                                                                                                                                                                                                                                                                                                                                                                                                                                                                                                                                                                                                                                                                                                                                                                                                                                                                                                          |                                                                                                                                                 |                     |                                                 |                           |                        |                                                                                  |                                                                                            |                                                                             |                       |                  |  |  |
| Water well disinfected? Yes No                                                                                                                                                                                                                                                                                                                                                                                                                                                                                                                                                                                                                                                                                                                                                                                                                                                                                                                                                                                                                                                                                                                                                                                                                                                                                  |                                                                                                                                                 |                     |                                                 |                           |                        |                                                                                  |                                                                                            |                                                                             |                       |                  |  |  |
| 8 TYPE OF CASING USED: Steel PVC Other CASING JOINTS: Glued Clamped Welded Threaded Casing diameter                                                                                                                                                                                                                                                                                                                                                                                                                                                                                                                                                                                                                                                                                                                                                                                                                                                                                                                                                                                                                                                                                                                                                                                                             |                                                                                                                                                 |                     |                                                 |                           |                        |                                                                                  |                                                                                            |                                                                             |                       |                  |  |  |
| Casing height above land surface in. Weight lbs./ft. Wall thickness or gauge No. Sch. 40                                                                                                                                                                                                                                                                                                                                                                                                                                                                                                                                                                                                                                                                                                                                                                                                                                                                                                                                                                                                                                                                                                                                                                                                                        |                                                                                                                                                 |                     |                                                 |                           |                        |                                                                                  |                                                                                            |                                                                             |                       |                  |  |  |
| TYPE OF SCREEN OR PERFORATION MATERIAL:         □ Steel       □ Stainless Steel       □ Fiberglass       ■ PVC       □ Other (Specify)                                                                                                                                                                                                                                                                                                                                                                                                                                                                                                                                                                                                                                                                                                                                                                                                                                                                                                                                                                                                                                                                                                                                                                          |                                                                                                                                                 |                     |                                                 |                           |                        |                                                                                  |                                                                                            |                                                                             |                       |                  |  |  |
| Brass Galvanized Steel Concrete tile None used (open hole)                                                                                                                                                                                                                                                                                                                                                                                                                                                                                                                                                                                                                                                                                                                                                                                                                                                                                                                                                                                                                                                                                                                                                                                                                                                      |                                                                                                                                                 |                     |                                                 |                           |                        |                                                                                  |                                                                                            |                                                                             |                       |                  |  |  |
| SCREEN OR PERFORATION OPENINGS ARE:         □ Continuous Slot       ■ Mill Slot       □ Gauze Wrapped       □ Torch Cut       □ Drilled Holes       □ Other (Specify)                                                                                                                                                                                                                                                                                                                                                                                                                                                                                                                                                                                                                                                                                                                                                                                                                                                                                                                                                                                                                                                                                                                                           |                                                                                                                                                 |                     |                                                 |                           |                        |                                                                                  |                                                                                            |                                                                             |                       |                  |  |  |
| Louvered Shutter Key Punched Wire Wrapped Saw Cut None (Open Hole)                                                                                                                                                                                                                                                                                                                                                                                                                                                                                                                                                                                                                                                                                                                                                                                                                                                                                                                                                                                                                                                                                                                                                                                                                                              |                                                                                                                                                 |                     |                                                 |                           |                        |                                                                                  |                                                                                            |                                                                             |                       |                  |  |  |
| SCREEN-PERFORATED INTERVALS:         From         ft. to         20         ft.,         From         ft. to         ft. to |                                                                                                                                                 |                     |                                                 |                           |                        |                                                                                  |                                                                                            |                                                                             |                       |                  |  |  |
| 9 GROUT MATERIAL: Neat cement Cement grout Bentonite Other                                                                                                                                                                                                                                                                                                                                                                                                                                                                                                                                                                                                                                                                                                                                                                                                                                                                                                                                                                                                                                                                                                                                                                                                                                                      |                                                                                                                                                 |                     |                                                 |                           |                        |                                                                                  |                                                                                            |                                                                             |                       |                  |  |  |
| Grout Intervals: From                                                                                                                                                                                                                                                                                                                                                                                                                                                                                                                                                                                                                                                                                                                                                                                                                                                                                                                                                                                                                                                                                                                                                                                                                                                                                           |                                                                                                                                                 |                     |                                                 |                           |                        |                                                                                  |                                                                                            |                                                                             |                       |                  |  |  |
| Nearest source of possible contamination:         Septic Tank       Lateral Lines         Pit Privy       Livestock Pens         Insecticide Storage                                                                                                                                                                                                                                                                                                                                                                                                                                                                                                                                                                                                                                                                                                                                                                                                                                                                                                                                                                                                                                                                                                                                                            |                                                                                                                                                 |                     |                                                 |                           |                        |                                                                                  |                                                                                            |                                                                             |                       |                  |  |  |
| Sewer Watert                                                                                                                                                                                                                                                                                                                                                                                                                                                                                                                                                                                                                                                                                                                                                                                                                                                                                                                                                                                                                                                                                                                                                                                                                                                                                                    |                                                                                                                                                 |                     | Cess Pool<br>beepage Pit                        | □ Sewage L<br>□ Feedyard  |                        | Fuel Storage Fertilizer Storage                                                  | _                                                                                          | Abandoned                                                                   |                       | /ell             |  |  |
| Other (Specify) .Contaminated site                                                                                                                                                                                                                                                                                                                                                                                                                                                                                                                                                                                                                                                                                                                                                                                                                                                                                                                                                                                                                                                                                                                                                                                                                                                                              |                                                                                                                                                 |                     |                                                 |                           |                        |                                                                                  |                                                                                            |                                                                             |                       |                  |  |  |
| Direction from well?       Distance from well?       ft.         10 FROM       TO       LITHOLOGIC LOG       FROM       TO       LITHO. LOG (cont.) or PLUGGING INTERVALS                                                                                                                                                                                                                                                                                                                                                                                                                                                                                                                                                                                                                                                                                                                                                                                                                                                                                                                                                                                                                                                                                                                                       |                                                                                                                                                 |                     |                                                 |                           |                        |                                                                                  |                                                                                            |                                                                             |                       |                  |  |  |
| 0                                                                                                                                                                                                                                                                                                                                                                                                                                                                                                                                                                                                                                                                                                                                                                                                                                                                                                                                                                                                                                                                                                                                                                                                                                                                                                               | 10                                                                                                                                              | Hydrovac            |                                                 |                           | TROM                   |                                                                                  | 1110. LOO                                                                                  | (com.) of TEX                                                               | 001110                | INTLANTED        |  |  |
| 10                                                                                                                                                                                                                                                                                                                                                                                                                                                                                                                                                                                                                                                                                                                                                                                                                                                                                                                                                                                                                                                                                                                                                                                                                                                                                                              | 20                                                                                                                                              | Sand, f-m, Lt       | Brown a                                         | and Brown                 |                        |                                                                                  |                                                                                            | _                                                                           |                       |                  |  |  |
|                                                                                                                                                                                                                                                                                                                                                                                                                                                                                                                                                                                                                                                                                                                                                                                                                                                                                                                                                                                                                                                                                                                                                                                                                                                                                                                 |                                                                                                                                                 |                     |                                                 |                           |                        |                                                                                  |                                                                                            |                                                                             |                       |                  |  |  |
|                                                                                                                                                                                                                                                                                                                                                                                                                                                                                                                                                                                                                                                                                                                                                                                                                                                                                                                                                                                                                                                                                                                                                                                                                                                                                                                 |                                                                                                                                                 |                     |                                                 |                           |                        |                                                                                  |                                                                                            |                                                                             |                       |                  |  |  |
|                                                                                                                                                                                                                                                                                                                                                                                                                                                                                                                                                                                                                                                                                                                                                                                                                                                                                                                                                                                                                                                                                                                                                                                                                                                                                                                 |                                                                                                                                                 |                     |                                                 |                           | Notes:                 |                                                                                  |                                                                                            |                                                                             |                       | -                |  |  |
|                                                                                                                                                                                                                                                                                                                                                                                                                                                                                                                                                                                                                                                                                                                                                                                                                                                                                                                                                                                                                                                                                                                                                                                                                                                                                                                 |                                                                                                                                                 |                     |                                                 |                           | inotes:                |                                                                                  |                                                                                            |                                                                             |                       |                  |  |  |
|                                                                                                                                                                                                                                                                                                                                                                                                                                                                                                                                                                                                                                                                                                                                                                                                                                                                                                                                                                                                                                                                                                                                                                                                                                                                                                                 |                                                                                                                                                 |                     |                                                 |                           |                        |                                                                                  |                                                                                            |                                                                             |                       |                  |  |  |
| 11 CONTRACTOR'S OR LANDOWNER'S CERTIFICATION: This water well was constructed, reconstructed, or plugged under my jurisdiction and was completed on (mo-day-year) .9/.12/2018 and this record is true to the best of my knowledge and belief.                                                                                                                                                                                                                                                                                                                                                                                                                                                                                                                                                                                                                                                                                                                                                                                                                                                                                                                                                                                                                                                                   |                                                                                                                                                 |                     |                                                 |                           |                        |                                                                                  |                                                                                            |                                                                             |                       |                  |  |  |
| Kansas Water Well Contractor's License No. 527                                                                                                                                                                                                                                                                                                                                                                                                                                                                                                                                                                                                                                                                                                                                                                                                                                                                                                                                                                                                                                                                                                                                                                                                                                                                  |                                                                                                                                                 |                     |                                                 |                           |                        |                                                                                  |                                                                                            |                                                                             |                       |                  |  |  |
| Mail                                                                                                                                                                                                                                                                                                                                                                                                                                                                                                                                                                                                                                                                                                                                                                                                                                                                                                                                                                                                                                                                                                                                                                                                                                                                                                            | 1 white copy al                                                                                                                                 | ong with a fee of S | \$5.00 for eac                                  | h constructed well to: Ka | insas Departme         | nt of Health and Env                                                             | ironment, Bu                                                                               | reau of Water,                                                              | GWTS Se               | ction,           |  |  |
| 1000 SW Jackson St., Suite 420, Topeka, Kansas 66612-1367. Mail one to Water Well Owner and retain one for your records.<br>Visit us at http://www.kdheks.gov/waterwell/index.html KSA 82a-1212                                                                                                                                                                                                                                                                                                                                                                                                                                                                                                                                                                                                                                                                                                                                                                                                                                                                                                                                                                                                                                                                                                                 |                                                                                                                                                 |                     |                                                 |                           |                        |                                                                                  |                                                                                            |                                                                             | T 1 7 5 14 0 10 0 4 5 |                  |  |  |
|                                                                                                                                                                                                                                                                                                                                                                                                                                                                                                                                                                                                                                                                                                                                                                                                                                                                                                                                                                                                                                                                                                                                                                                                                                                                                                                 |                                                                                                                                                 |                     |                                                 |                           |                        |                                                                                  |                                                                                            |                                                                             | eriscu                | I I UI WUI J     |  |  |