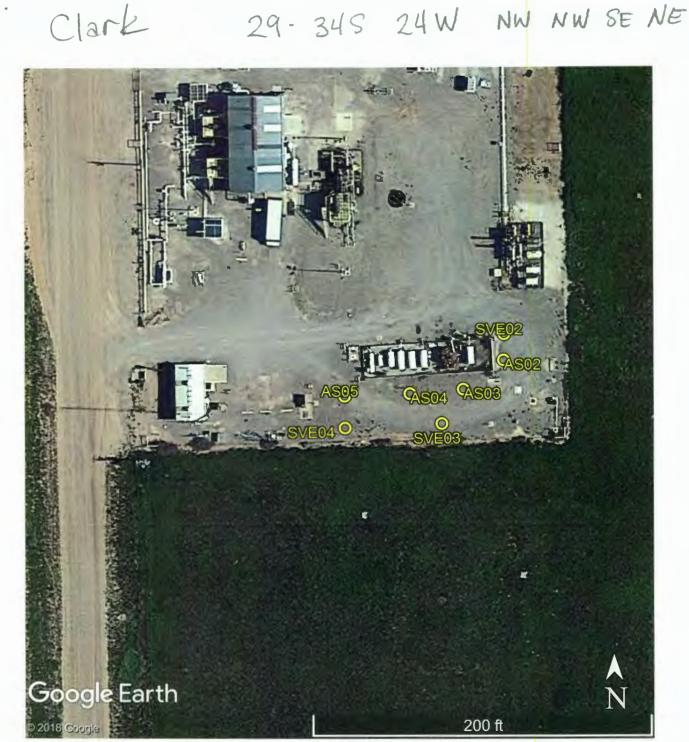

|                                                                                                                                                                                                                                                                                                                                                                                                                                                                                                                                                                                                                                                                                                                                                                                                                                                                                                                                                                                                                                                                                                                                                                                                                                                                                                                 |                                                                                                                                                 |                     |                                                 | WWC-5                     |                        | vivision of Water                                                                |                                                                                            | u                                                                           | ell ID                | SVE04            |  |  |
|-----------------------------------------------------------------------------------------------------------------------------------------------------------------------------------------------------------------------------------------------------------------------------------------------------------------------------------------------------------------------------------------------------------------------------------------------------------------------------------------------------------------------------------------------------------------------------------------------------------------------------------------------------------------------------------------------------------------------------------------------------------------------------------------------------------------------------------------------------------------------------------------------------------------------------------------------------------------------------------------------------------------------------------------------------------------------------------------------------------------------------------------------------------------------------------------------------------------------------------------------------------------------------------------------------------------|-------------------------------------------------------------------------------------------------------------------------------------------------|---------------------|-------------------------------------------------|---------------------------|------------------------|----------------------------------------------------------------------------------|--------------------------------------------------------------------------------------------|-----------------------------------------------------------------------------|-----------------------|------------------|--|--|
| Original Record Correction Change in Well Use     I LOCATION OF WATER WELL: Fraction                                                                                                                                                                                                                                                                                                                                                                                                                                                                                                                                                                                                                                                                                                                                                                                                                                                                                                                                                                                                                                                                                                                                                                                                                            |                                                                                                                                                 |                     |                                                 |                           |                        | Section Number Township Number Range Number                                      |                                                                                            |                                                                             |                       |                  |  |  |
| County: Clark       NW ¼ NW ¼ SE ¼ NE ¼       29       T       34 S       R 24 □ E ■ W         2 WELL OWNER: Last Name:       First:       Street or Rural Address where well is located (if unknown, distance and                                                                                                                                                                                                                                                                                                                                                                                                                                                                                                                                                                                                                                                                                                                                                                                                                                                                                                                                                                                                                                                                                              |                                                                                                                                                 |                     |                                                 |                           |                        |                                                                                  |                                                                                            |                                                                             |                       |                  |  |  |
| Business: DCP Midstream, LP                                                                                                                                                                                                                                                                                                                                                                                                                                                                                                                                                                                                                                                                                                                                                                                                                                                                                                                                                                                                                                                                                                                                                                                                                                                                                     |                                                                                                                                                 |                     |                                                 |                           |                        | direction from nearest town or intersection): If at owner's address, check here: |                                                                                            |                                                                             |                       |                  |  |  |
| Address: 370 17th Street, Ste 2500<br>Address:                                                                                                                                                                                                                                                                                                                                                                                                                                                                                                                                                                                                                                                                                                                                                                                                                                                                                                                                                                                                                                                                                                                                                                                                                                                                  |                                                                                                                                                 |                     |                                                 |                           |                        | ~2 mi. NE of Engelwood, KS                                                       |                                                                                            |                                                                             |                       |                  |  |  |
| City: Denver State: CO ZIP: 80202                                                                                                                                                                                                                                                                                                                                                                                                                                                                                                                                                                                                                                                                                                                                                                                                                                                                                                                                                                                                                                                                                                                                                                                                                                                                               |                                                                                                                                                 |                     |                                                 |                           |                        |                                                                                  |                                                                                            |                                                                             |                       |                  |  |  |
|                                                                                                                                                                                                                                                                                                                                                                                                                                                                                                                                                                                                                                                                                                                                                                                                                                                                                                                                                                                                                                                                                                                                                                                                                                                                                                                 |                                                                                                                                                 |                     |                                                 |                           |                        |                                                                                  |                                                                                            |                                                                             |                       | decimal degrees) |  |  |
| SECTION BOX: Depth(s) Groundwater Encountered: 1)                                                                                                                                                                                                                                                                                                                                                                                                                                                                                                                                                                                                                                                                                                                                                                                                                                                                                                                                                                                                                                                                                                                                                                                                                                                               |                                                                                                                                                 |                     |                                                 |                           |                        |                                                                                  |                                                                                            |                                                                             |                       |                  |  |  |
| WELL'S STATIC WATER LEVEL                                                                                                                                                                                                                                                                                                                                                                                                                                                                                                                                                                                                                                                                                                                                                                                                                                                                                                                                                                                                                                                                                                                                                                                                                                                                                       |                                                                                                                                                 |                     |                                                 |                           | ft.                    | Source fo                                                                        | r Latitude/L                                                                               |                                                                             | I NAD 0               | J LINAD 21       |  |  |
|                                                                                                                                                                                                                                                                                                                                                                                                                                                                                                                                                                                                                                                                                                                                                                                                                                                                                                                                                                                                                                                                                                                                                                                                                                                                                                                 | NW NE <sub>V</sub> Delow land surface, measured on (mo-day above land surface, measured on (mo-day above land surface)                          |                     |                                                 |                           |                        |                                                                                  |                                                                                            | model:                                                                      |                       | )                |  |  |
| Nw                                                                                                                                                                                                                                                                                                                                                                                                                                                                                                                                                                                                                                                                                                                                                                                                                                                                                                                                                                                                                                                                                                                                                                                                                                                                                                              | Pump test data: Well water was ft.                                                                                                              |                     |                                                 |                           |                        |                                                                                  | Survey [                                                                                   | ] Topographi                                                                | c Map                 | )                |  |  |
| W                                                                                                                                                                                                                                                                                                                                                                                                                                                                                                                                                                                                                                                                                                                                                                                                                                                                                                                                                                                                                                                                                                                                                                                                                                                                                                               | E                                                                                                                                               | after               | after hours pumping gpm C<br>Well water was ft. |                           |                        |                                                                                  |                                                                                            | Google Ea                                                                   | rth                   |                  |  |  |
| SW                                                                                                                                                                                                                                                                                                                                                                                                                                                                                                                                                                                                                                                                                                                                                                                                                                                                                                                                                                                                                                                                                                                                                                                                                                                                                                              | SE                                                                                                                                              |                     | after hours pumping gpm                         |                           |                        |                                                                                  |                                                                                            |                                                                             | Ground                |                  |  |  |
|                                                                                                                                                                                                                                                                                                                                                                                                                                                                                                                                                                                                                                                                                                                                                                                                                                                                                                                                                                                                                                                                                                                                                                                                                                                                                                                 | S                                                                                                                                               |                     |                                                 |                           |                        |                                                                                  |                                                                                            | 6 Elevation:ft. Ground Level TOC<br>Source: Land Survey GPS Topographic Map |                       |                  |  |  |
| in. to ft Other                                                                                                                                                                                                                                                                                                                                                                                                                                                                                                                                                                                                                                                                                                                                                                                                                                                                                                                                                                                                                                                                                                                                                                                                                                                                                                 |                                                                                                                                                 |                     |                                                 |                           |                        |                                                                                  |                                                                                            |                                                                             |                       |                  |  |  |
| 7 WELL WATER TO BE USED AS:         1. Domestic:       5.          Public Water Supply: well ID                                                                                                                                                                                                                                                                                                                                                                                                                                                                                                                                                                                                                                                                                                                                                                                                                                                                                                                                                                                                                                                                                                                                                                                                                 |                                                                                                                                                 |                     |                                                 |                           |                        |                                                                                  |                                                                                            |                                                                             |                       |                  |  |  |
| House                                                                                                                                                                                                                                                                                                                                                                                                                                                                                                                                                                                                                                                                                                                                                                                                                                                                                                                                                                                                                                                                                                                                                                                                                                                                                                           | hold                                                                                                                                            | 6. 🗌                | Dewaterin                                       |                           | 11. Test Hole: well ID |                                                                                  |                                                                                            |                                                                             |                       |                  |  |  |
|                                                                                                                                                                                                                                                                                                                                                                                                                                                                                                                                                                                                                                                                                                                                                                                                                                                                                                                                                                                                                                                                                                                                                                                                                                                                                                                 | Lawn & Garden       7. Aquifer Recharge: well ID         Livestock       8. Monitoring: well ID                                                 |                     |                                                 |                           |                        |                                                                                  | Cased Uncased Geotechnical<br>12. Geothermal: how many bores?                              |                                                                             |                       |                  |  |  |
| 2. 🗌 Irrigat                                                                                                                                                                                                                                                                                                                                                                                                                                                                                                                                                                                                                                                                                                                                                                                                                                                                                                                                                                                                                                                                                                                                                                                                                                                                                                    | 2. Irrigation 9. Environmental Remediation: well ID .SVE                                                                                        |                     |                                                 |                           |                        |                                                                                  | a) Closed Loop 🔲 Horizontal 🗌 Vertical<br>b) Open Loop 🗌 Surface Discharge 🔲 Inj. of Water |                                                                             |                       |                  |  |  |
|                                                                                                                                                                                                                                                                                                                                                                                                                                                                                                                                                                                                                                                                                                                                                                                                                                                                                                                                                                                                                                                                                                                                                                                                                                                                                                                 | B. E Feedlot     Air Sparge     Soil Vapor Extraction     b) Open Loop       I. Industrial     Recovery     Injection     13. Other (specified) |                     |                                                 |                           |                        |                                                                                  |                                                                                            |                                                                             |                       |                  |  |  |
| Was a chemical/bacteriological sample submitted to KDHE? 🗆 Yes 🔳 No If yes, date sample was submitted:                                                                                                                                                                                                                                                                                                                                                                                                                                                                                                                                                                                                                                                                                                                                                                                                                                                                                                                                                                                                                                                                                                                                                                                                          |                                                                                                                                                 |                     |                                                 |                           |                        |                                                                                  |                                                                                            |                                                                             |                       |                  |  |  |
| Water well disinfected? Yes No                                                                                                                                                                                                                                                                                                                                                                                                                                                                                                                                                                                                                                                                                                                                                                                                                                                                                                                                                                                                                                                                                                                                                                                                                                                                                  |                                                                                                                                                 |                     |                                                 |                           |                        |                                                                                  |                                                                                            |                                                                             |                       |                  |  |  |
| 8 TYPE OF CASING USED: Steel PVC Other CASING JOINTS: Glued Clamped Welded Threaded Casing diameter                                                                                                                                                                                                                                                                                                                                                                                                                                                                                                                                                                                                                                                                                                                                                                                                                                                                                                                                                                                                                                                                                                                                                                                                             |                                                                                                                                                 |                     |                                                 |                           |                        |                                                                                  |                                                                                            |                                                                             |                       |                  |  |  |
| Casing height above land surface in. Weight lbs./ft. Wall thickness or gauge No. Sch. 40                                                                                                                                                                                                                                                                                                                                                                                                                                                                                                                                                                                                                                                                                                                                                                                                                                                                                                                                                                                                                                                                                                                                                                                                                        |                                                                                                                                                 |                     |                                                 |                           |                        |                                                                                  |                                                                                            |                                                                             |                       |                  |  |  |
| TYPE OF SCREEN OR PERFORATION MATERIAL:         □ Steel       □ Stainless Steel       □ Fiberglass       ■ PVC       □ Other (Specify)                                                                                                                                                                                                                                                                                                                                                                                                                                                                                                                                                                                                                                                                                                                                                                                                                                                                                                                                                                                                                                                                                                                                                                          |                                                                                                                                                 |                     |                                                 |                           |                        |                                                                                  |                                                                                            |                                                                             |                       |                  |  |  |
| Brass Galvanized Steel Concrete tile None used (open hole)                                                                                                                                                                                                                                                                                                                                                                                                                                                                                                                                                                                                                                                                                                                                                                                                                                                                                                                                                                                                                                                                                                                                                                                                                                                      |                                                                                                                                                 |                     |                                                 |                           |                        |                                                                                  |                                                                                            |                                                                             |                       |                  |  |  |
| SCREEN OR PERFORATION OPENINGS ARE:         □ Continuous Slot       ■ Mill Slot       □ Gauze Wrapped       □ Torch Cut       □ Drilled Holes       □ Other (Specify)                                                                                                                                                                                                                                                                                                                                                                                                                                                                                                                                                                                                                                                                                                                                                                                                                                                                                                                                                                                                                                                                                                                                           |                                                                                                                                                 |                     |                                                 |                           |                        |                                                                                  |                                                                                            |                                                                             |                       |                  |  |  |
| Louvered Shutter Key Punched Wire Wrapped Saw Cut None (Open Hole)                                                                                                                                                                                                                                                                                                                                                                                                                                                                                                                                                                                                                                                                                                                                                                                                                                                                                                                                                                                                                                                                                                                                                                                                                                              |                                                                                                                                                 |                     |                                                 |                           |                        |                                                                                  |                                                                                            |                                                                             |                       |                  |  |  |
| SCREEN-PERFORATED INTERVALS:         From         ft. to         20         ft.,         From         ft. to         ft. to |                                                                                                                                                 |                     |                                                 |                           |                        |                                                                                  |                                                                                            |                                                                             |                       |                  |  |  |
| 9 GROUT MATERIAL: Neat cement Cement grout Bentonite Other                                                                                                                                                                                                                                                                                                                                                                                                                                                                                                                                                                                                                                                                                                                                                                                                                                                                                                                                                                                                                                                                                                                                                                                                                                                      |                                                                                                                                                 |                     |                                                 |                           |                        |                                                                                  |                                                                                            |                                                                             |                       |                  |  |  |
| Grout Intervals: From                                                                                                                                                                                                                                                                                                                                                                                                                                                                                                                                                                                                                                                                                                                                                                                                                                                                                                                                                                                                                                                                                                                                                                                                                                                                                           |                                                                                                                                                 |                     |                                                 |                           |                        |                                                                                  |                                                                                            |                                                                             |                       |                  |  |  |
| Nearest source of possible contamination:         Septic Tank       Lateral Lines         Pit Privy       Livestock Pens         Insecticide Storage                                                                                                                                                                                                                                                                                                                                                                                                                                                                                                                                                                                                                                                                                                                                                                                                                                                                                                                                                                                                                                                                                                                                                            |                                                                                                                                                 |                     |                                                 |                           |                        |                                                                                  |                                                                                            |                                                                             |                       |                  |  |  |
| Sewer Watert                                                                                                                                                                                                                                                                                                                                                                                                                                                                                                                                                                                                                                                                                                                                                                                                                                                                                                                                                                                                                                                                                                                                                                                                                                                                                                    |                                                                                                                                                 |                     | Cess Pool<br>beepage Pit                        | □ Sewage L<br>□ Feedyard  |                        | Fuel Storage Fertilizer Storage                                                  | _                                                                                          | Abandoned                                                                   |                       | /ell             |  |  |
| Other (Specify) .Contaminated site                                                                                                                                                                                                                                                                                                                                                                                                                                                                                                                                                                                                                                                                                                                                                                                                                                                                                                                                                                                                                                                                                                                                                                                                                                                                              |                                                                                                                                                 |                     |                                                 |                           |                        |                                                                                  |                                                                                            |                                                                             |                       |                  |  |  |
| Direction from well?       Distance from well?       ft.         10 FROM       TO       LITHOLOGIC LOG       FROM       TO       LITHO. LOG (cont.) or PLUGGING INTERVALS                                                                                                                                                                                                                                                                                                                                                                                                                                                                                                                                                                                                                                                                                                                                                                                                                                                                                                                                                                                                                                                                                                                                       |                                                                                                                                                 |                     |                                                 |                           |                        |                                                                                  |                                                                                            |                                                                             |                       |                  |  |  |
| 0                                                                                                                                                                                                                                                                                                                                                                                                                                                                                                                                                                                                                                                                                                                                                                                                                                                                                                                                                                                                                                                                                                                                                                                                                                                                                                               | 10                                                                                                                                              | Hydrovac            |                                                 |                           | TROM                   |                                                                                  | 1110. LOO                                                                                  | (com.) of TEX                                                               | 001110                | INTLANTED        |  |  |
| 10                                                                                                                                                                                                                                                                                                                                                                                                                                                                                                                                                                                                                                                                                                                                                                                                                                                                                                                                                                                                                                                                                                                                                                                                                                                                                                              | 20                                                                                                                                              | Sand, f-m, Lt       | Brown a                                         | and Brown                 |                        |                                                                                  |                                                                                            | _                                                                           |                       |                  |  |  |
|                                                                                                                                                                                                                                                                                                                                                                                                                                                                                                                                                                                                                                                                                                                                                                                                                                                                                                                                                                                                                                                                                                                                                                                                                                                                                                                 |                                                                                                                                                 |                     |                                                 |                           |                        |                                                                                  |                                                                                            |                                                                             |                       |                  |  |  |
|                                                                                                                                                                                                                                                                                                                                                                                                                                                                                                                                                                                                                                                                                                                                                                                                                                                                                                                                                                                                                                                                                                                                                                                                                                                                                                                 |                                                                                                                                                 |                     |                                                 |                           |                        |                                                                                  |                                                                                            |                                                                             |                       |                  |  |  |
|                                                                                                                                                                                                                                                                                                                                                                                                                                                                                                                                                                                                                                                                                                                                                                                                                                                                                                                                                                                                                                                                                                                                                                                                                                                                                                                 |                                                                                                                                                 |                     |                                                 |                           | Notes:                 |                                                                                  |                                                                                            |                                                                             |                       | -                |  |  |
|                                                                                                                                                                                                                                                                                                                                                                                                                                                                                                                                                                                                                                                                                                                                                                                                                                                                                                                                                                                                                                                                                                                                                                                                                                                                                                                 |                                                                                                                                                 |                     |                                                 |                           | inotes:                |                                                                                  |                                                                                            |                                                                             |                       |                  |  |  |
|                                                                                                                                                                                                                                                                                                                                                                                                                                                                                                                                                                                                                                                                                                                                                                                                                                                                                                                                                                                                                                                                                                                                                                                                                                                                                                                 |                                                                                                                                                 |                     |                                                 |                           |                        |                                                                                  |                                                                                            |                                                                             |                       |                  |  |  |
| 11 CONTRACTOR'S OR LANDOWNER'S CERTIFICATION: This water well was constructed, reconstructed, or plugged under my jurisdiction and was completed on (mo-day-year) .9/.12/2018 and this record is true to the best of my knowledge and belief.                                                                                                                                                                                                                                                                                                                                                                                                                                                                                                                                                                                                                                                                                                                                                                                                                                                                                                                                                                                                                                                                   |                                                                                                                                                 |                     |                                                 |                           |                        |                                                                                  |                                                                                            |                                                                             |                       |                  |  |  |
| Kansas Water Well Contractor's License No. 527                                                                                                                                                                                                                                                                                                                                                                                                                                                                                                                                                                                                                                                                                                                                                                                                                                                                                                                                                                                                                                                                                                                                                                                                                                                                  |                                                                                                                                                 |                     |                                                 |                           |                        |                                                                                  |                                                                                            |                                                                             |                       |                  |  |  |
| Mail                                                                                                                                                                                                                                                                                                                                                                                                                                                                                                                                                                                                                                                                                                                                                                                                                                                                                                                                                                                                                                                                                                                                                                                                                                                                                                            | 1 white copy al                                                                                                                                 | ong with a fee of S | \$5.00 for eac                                  | h constructed well to: Ka | insas Departme         | nt of Health and Env                                                             | ironment, Bu                                                                               | reau of Water,                                                              | GWTS Se               | ction,           |  |  |
| 1000 SW Jackson St., Suite 420, Topeka, Kansas 66612-1367. Mail one to Water Well Owner and retain one for your records.<br>Visit us at http://www.kdheks.gov/waterwell/index.html KSA 82a-1212                                                                                                                                                                                                                                                                                                                                                                                                                                                                                                                                                                                                                                                                                                                                                                                                                                                                                                                                                                                                                                                                                                                 |                                                                                                                                                 |                     |                                                 |                           |                        |                                                                                  |                                                                                            |                                                                             | T 1 7 5 14 0 10 0 4 5 |                  |  |  |
|                                                                                                                                                                                                                                                                                                                                                                                                                                                                                                                                                                                                                                                                                                                                                                                                                                                                                                                                                                                                                                                                                                                                                                                                                                                                                                                 |                                                                                                                                                 |                     |                                                 |                           |                        |                                                                                  |                                                                                            |                                                                             | eriscu                | I I UI WUI J     |  |  |