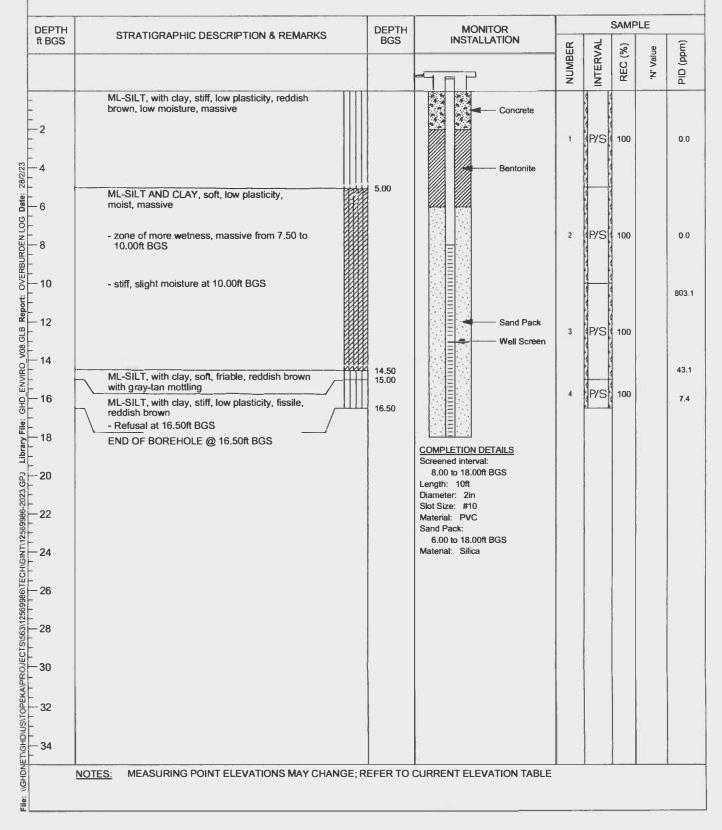

| DOCATION OF WATER WELL:   Processing   Connection   Change in Well Use   Solvia Number   Country Harper   Country Harper   Country Harper   Solvia Number   Solvia Number   Country Harper   Township Number   Table   | WATER WELL R                                                                                                                                                             |                                 | orm WWC-5                     |                 | sion of Water                          |                         | MW-3                     |  |  |
|--------------------------------------------------------------------------------------------------------------------------------------------------------------------------------------------------------------------------------------------------------------------------------------------------------------------------------------------------------------------------------------------------------------------------------------------------------------------------------------------------------------------------------------------------------------------------------------------------------------------------------------------------------------------------------------------------------------------------------------------------------------------------------------------------------------------------------------------------------------------------------------------------------------------------------------------------------------------------------------------------------------------------------------------------------------------------------------------------------------------------------------------------------------------------------------------------------------------------------------------------------------------------------------------------------------------------------------------------------------------------------------------------------------------------------------------------------------------------------------------------------------------------------------------------------------------------------------------------------------------------------------------------------------------------------------------------------------------------------------------------------------------------------------------------------------------------------------------------------------------------------------------------------------------------------------------------------------------------------------------------------------------------------------------------------------------------------------------------------------------------------|--------------------------------------------------------------------------------------------------------------------------------------------------------------------------|---------------------------------|-------------------------------|-----------------|----------------------------------------|-------------------------|--------------------------|--|--|
| County-Harper   SWW, SWW, SWW, SWW, SWW, SWW, SWW, SW                                                                                                                                                                                                                                                                                                                                                                                                                                                                                                                                                                                                                                                                                                                                                                                                                                                                                                                                                                                                                                                                                                                                                                                                                                                                                                                                                                                                                                                                                                                                                                                                                                                                                                                                                                                                                                                                                                                                                                                                                                                                          |                                                                                                                                                                          |                                 |                               |                 |                                        | m 1: 37 1               | Well ID                  |  |  |
| 2 WELL OWNER: Last Name: Basiness: Brotory Transfer/Rose Rock Midstream Parthers Address: 8801 S. Vale Ave. Sie. 310  Name: OK. 217-74137  Name: OK. 217-741 |                                                                                                                                                                          | ATER WELL:                      |                               |                 |                                        |                         |                          |  |  |
| Bausies: Energy Transfer/Rose Rock Midstream Partners Address: Ball 5. Yale Ave, Sie. 310 Address: Sale Sign Sign Sign Sign Sign Sign Sign Sign                                                                                                                                                                                                                                                                                                                                                                                                                                                                                                                                                                                                                                                                                                                                                                                                                                                                                                                                                                                                                                                                                                                                                                                                                                                                                                                                                                                                                                                                                                                                                                                                                                                                                                                                                                                                                                                                                                                                                                                |                                                                                                                                                                          |                                 |                               |                 |                                        |                         |                          |  |  |
| Address: Cty: Tulsa Ct |                                                                                                                                                                          |                                 |                               |                 |                                        |                         |                          |  |  |
| Authority, KS 67150                                                                                                                                                                                                                                                                                                                                                                                                                                                                                                                                                                                                                                                                                                                                                                                                                                                                                                                                                                                                                                                                                                                                                                                                                                                                                                                                                                                                                                                                                                                                                                                                                                                                                                                                                                                                                                                                                                                                                                                                                                                                                                            |                                                                                                                                                                          |                                 |                               |                 |                                        |                         |                          |  |  |
| 3 OCATA WHILL WITH YEVEN SECTION BOX: NECTION BOX: NECTIO | Address:                                                                                                                                                                 |                                 |                               |                 |                                        |                         |                          |  |  |
| WITH YEAR   SECTION BOX: N   Depths Groundwater Insociated: 1]   1.58.69 ft.   Longitude: 38.1.96.99   (decimal degree)   WED   SECTION BOX: N   Depths Groundwater Insociated: 1]   1.58.69 ft.   Longitude: 38.1.96.99   (decimal degree)   WED   STATIC   Groundwater Insociated: 1]   WED   STATIC   STAT         |                                                                                                                                                                          | City: UISA State. ON Zir: 14151 |                               |                 |                                        |                         |                          |  |  |
| 2                                                                                                                                                                                                                                                                                                                                                                                                                                                                                                                                                                                                                                                                                                                                                                                                                                                                                                                                                                                                                                                                                                                                                                                                                                                                                                                                                                                                                                                                                                                                                                                                                                                                                                                                                                                                                                                                                                                                                                                                                                                                                                                              |                                                                                                                                                                          | 4 DEPTH OF                      | COMPLETED WELL:               | 18,0ft.         | 5 Latitude                             | 37.05084                | (decimal degrees)        |  |  |
| WeLL'S STATIC WATER LEVEL   16.37.   16.37.   16.37.   16.37.   16.37.   16.37.   16.37.   16.37.   16.37.   16.37.   16.37.   16.37.   16.37.   16.37.   16.37.   16.37.   16.37.   16.37.   16.37.   16.37.   16.37.   16.37.   16.37.   16.37.   16.37.   16.37.   16.37.   16.37.   16.37.   16.37.   16.37.   16.37.   16.37.   16.37.   16.37.   16.37.   16.37.   16.37.   16.37.   16.37.   16.37.   16.37.   16.37.   16.37.   16.37.   16.37.   16.37.   16.37.   16.37.   16.37.   16.37.   16.37.   16.37.   16.37.   16.37.   16.37.   16.37.   16.37.   16.37.   16.37.   16.37.   16.37.   16.37.   16.37.   16.37.   16.37.   16.37.   16.37.   16.37.   16.37.   16.37.   16.37.   16.37.   16.37.   16.37.   16.37.   16.37.   16.37.   16.37.   16.37.   16.37.   16.37.   16.37.   16.37.   16.37.   16.37.   16.37.   16.37.   16.37.   16.37.   16.37.   16.37.   16.37.   16.37.   16.37.   16.37.   16.37.   16.37.   16.37.   16.37.   16.37.   16.37.   16.37.   16.37.   16.37.   16.37.   16.37.   16.37.   16.37.   16.37.   16.37.   16.37.   16.37.   16.37.   16.37.   16.37.   16.37.   16.37.   16.37.   16.37.   16.37.   16.37.   16.37.   16.37.   16.37.   16.37.   16.37.   16.37.   16.37.   16.37.   16.37.   16.37.   16.37.   16.37.   16.37.   16.37.   16.37.   16.37.   16.37.   16.37.   16.37.   16.37.   16.37.   16.37.   16.37.   16.37.   16.37.   16.37.   16.37.   16.37.   16.37.   16.37.   16.37.   16.37.   16.37.   16.37.   16.37.   16.37.   16.37.   16.37.   16.37.   16.37.   16.37.   16.37.   16.37.   16.37.   16.37.   16.37.   16.37.   16.37.   16.37.   16.37.   16.37.   16.37.   16.37.   16.37.   16.37.   16.37.   16.37.   16.37.   16.37.   16.37.   16.37.   16.37.   16.37.   16.37.   16.37.   16.37.   16.37.   16.37.   16.37.   16.37.   16.37.   16.37.   16.37.   16.37.   16.37.   16.37.   16.37.   16.37.   16.37.   16.37.   16.37.   16.37.   16.37.   16.37.   16.37.   16.37.   16.37.   16.37.   16.37.   16.37.   16.37.   16.37.   16.37.   16.37.   16.37.   16.37.   16.37.   16.37.   16.37.   16.37.   16.37.   16.37.      | SECTION BOX:                                                                                                                                                             | Depth(s) Ground                 | dwater Encountered: 1)!       | 2.42 ft.        |                                        |                         |                          |  |  |
| Below land surface, measured on (mo-day-yr).     GPS (unit makermodel:   ms.   | N                                                                                                                                                                        | WELL'S STAT                     | IC WATER LEVEL: 16            | .37 n           |                                        |                         |                          |  |  |
| NW   NE                                                                                                                                                                                                                                                                                                                                                                                                                                                                                                                                                                                                                                                                                                                                                                                                                                                                                                                                                                                                                                                                                                                                                                                                                                                                                                                                                                                                                                                                                                                                                                                                                                                                                                                                                                                                                                                                                                                                                                                                                                                                                                                        |                                                                                                                                                                          | below land                      | surface, measured on (mo-day  | y-yr) 1/26/2023 |                                        |                         |                          |  |  |
| ## after                                                                                                                                                                                                                                                                                                                                                                                                                                                                                                                                                                                                                                                                                                                                                                                                                                                                                                                                                                                                                                                                                                                                                                                                                                                                                                                                                                                                                                                                                                                                                                                                                                                                                                                                                                                                                                                                                                                                                                                                                                                                                                                       | NW NE                                                                                                                                                                    | above land                      | surface, measured on (mo-day  | /-yr)           | ☐ Land Survey ☐ Topographic Map        |                         |                          |  |  |
| Well water was   faretr   house pumping   gpm   gpm   house    |                                                                                                                                                                          |                                 |                               |                 |                                        |                         |                          |  |  |
| after                                                                                                                                                                                                                                                                                                                                                                                                                                                                                                                                                                                                                                                                                                                                                                                                                                                                                                                                                                                                                                                                                                                                                                                                                                                                                                                                                                                                                                                                                                                                                                                                                                                                                                                                                                                                                                                                                                                                                                                                                                                                                                                          |                                                                                                                                                                          | alter                           |                               |                 |                                        |                         |                          |  |  |
| S   Bore Hole Diameter: 8.4%, in to 18.0, ft, and 10   Cher Google Earth.      WELL WATER TO BE USED AS:   Domestic:   5   Public Water Supply: well ID   10   Gil Field Water Supply: lease   11. Test Hole: well ED   Cased   Uncased   Goodechnical   Cased   Uncased   | 14                                                                                                                                                                       | after                           |                               |                 |                                        | 1201                    |                          |  |  |
| Twick water No Be USED AS:   Domestic:   Dyablic Water Supply: well ID                                                                                                                                                                                                                                                                                                                                                                                                                                                                                                                                                                                                                                                                                                                                                                                                                                                                                                                                                                                                                                                                                                                                                                                                                                                                                                                                                                                                                                                                                                                                                                                                                                                                                                                                                                                                                                                                                                                                                                                                                                                         |                                                                                                                                                                          | Estimated Yield                 | :gpm                          |                 | 6 Elevation: 1231 ft. Ground Level TOC |                         |                          |  |  |
| Next   Well water no be used as:   Domestic:   Dewatering: how many wells?     10.   Oil Field Water Supply: lease                                                                                                                                                                                                                                                                                                                                                                                                                                                                                                                                                                                                                                                                                                                                                                                                                                                                                                                                                                                                                                                                                                                                                                                                                                                                                                                                                                                                                                                                                                                                                                                                                                                                                                                                                                                                                                                                                                                                                                                                             |                                                                                                                                                                          | Bore Hole Diam                  | neter: 8.45 in. to10.0        | ft. and         | Source: L                              | Other Google Ea         | arth                     |  |  |
| Domestic   Household   Gold Water Supply: Well ID   Household   Household   Gold Water Supply: Lease   Household   |                                                                                                                                                                          |                                 |                               |                 |                                        |                         |                          |  |  |
| Garden   Casten   C   |                                                                                                                                                                          |                                 |                               |                 | 10. ☐ Oil Fi                           | eld Water Supply: le    | ease                     |  |  |
| 2   Irrigation   9. Environmental Remediation: well ID                                                                                                                                                                                                                                                                                                                                                                                                                                                                                                                                                                                                                                                                                                                                                                                                                                                                                                                                                                                                                                                                                                                                                                                                                                                                                                                                                                                                                                                                                                                                                                                                                                                                                                                                                                                                                                                                                                                                                                                                                                                                         |                                                                                                                                                                          | 6. 🗌 De                         | watering: how many wells?     |                 |                                        |                         |                          |  |  |
| 2   Irrigation   9. Environmental Remediation: well ID                                                                                                                                                                                                                                                                                                                                                                                                                                                                                                                                                                                                                                                                                                                                                                                                                                                                                                                                                                                                                                                                                                                                                                                                                                                                                                                                                                                                                                                                                                                                                                                                                                                                                                                                                                                                                                                                                                                                                                                                                                                                         | Lawn & Garden 7. Aquifer Recharge: well ID                                                                                                                               |                                 |                               |                 |                                        |                         |                          |  |  |
| Air Sparge                                                                                                                                                                                                                                                                                                                                                                                                                                                                                                                                                                                                                                                                                                                                                                                                                                                                                                                                                                                                                                                                                                                                                                                                                                                                                                                                                                                                                                                                                                                                                                                                                                                                                                                                                                                                                                                                                                                                                                                                                                                                                                                     | Livestock 8. Monitoring: well ID 12. Geothermal: how many bores?                                                                                                         |                                 |                               |                 |                                        |                         |                          |  |  |
| Was a chemical/bacteriological sample submitted to KDHE?   Yes  No                                                                                                                                                                                                                                                                                                                                                                                                                                                                                                                                                                                                                                                                                                                                                                                                                                                                                                                                                                                                                                                                                                                                                                                                                                                                                                                                                                                                                                                                                                                                                                                                                                                                                                                                                                                                                                                                                                                                                                                                                                                             |                                                                                                                                                                          |                                 |                               |                 |                                        |                         |                          |  |  |
| Water well disinfected?   Yes   No                                                                                                                                                                                                                                                                                                                                                                                                                                                                                                                                                                                                                                                                                                                                                                                                                                                                                                                                                                                                                                                                                                                                                                                                                                                                                                                                                                                                                                                                                                                                                                                                                                                                                                                                                                                                                                                                                                                                                                                                                                                                                             |                                                                                                                                                                          |                                 |                               |                 |                                        |                         |                          |  |  |
| Water well disinfected?   Yes   No                                                                                                                                                                                                                                                                                                                                                                                                                                                                                                                                                                                                                                                                                                                                                                                                                                                                                                                                                                                                                                                                                                                                                                                                                                                                                                                                                                                                                                                                                                                                                                                                                                                                                                                                                                                                                                                                                                                                                                                                                                                                                             | Was a chemical/bacteriological sample submitted to KDHE? ☐ Yes ■ No If yes, date sample was submitted:                                                                   |                                 |                               |                 |                                        |                         |                          |  |  |
| Casing diameter                                                                                                                                                                                                                                                                                                                                                                                                                                                                                                                                                                                                                                                                                                                                                                                                                                                                                                                                                                                                                                                                                                                                                                                                                                                                                                                                                                                                                                                                                                                                                                                                                                                                                                                                                                                                                                                                                                                                                                                                                                                                                                                |                                                                                                                                                                          |                                 |                               |                 |                                        |                         |                          |  |  |
| TYPE OF SCREEN OR PERFORATION MATERIAL:    Steel                                                                                                                                                                                                                                                                                                                                                                                                                                                                                                                                                                                                                                                                                                                                                                                                                                                                                                                                                                                                                                                                                                                                                                                                                                                                                                                                                                                                                                                                                                                                                                                                                                                                                                                                                                                                                                                                                                                                                                                                                                                                               | 8 TYPE OF CASING USED: ☐ Steel ☐ PVC ☐ Other                                                                                                                             |                                 |                               |                 |                                        |                         |                          |  |  |
| TYPE OF SCREEN OR PERFORATION MATERIAL:    Steel                                                                                                                                                                                                                                                                                                                                                                                                                                                                                                                                                                                                                                                                                                                                                                                                                                                                                                                                                                                                                                                                                                                                                                                                                                                                                                                                                                                                                                                                                                                                                                                                                                                                                                                                                                                                                                                                                                                                                                                                                                                                               | Casing diameter 2 in to 8.0 ft, Diameter in to ft, Diameter in to ft.                                                                                                    |                                 |                               |                 |                                        |                         |                          |  |  |
| State                                                                                                                                                                                                                                                                                                                                                                                                                                                                                                                                                                                                                                                                                                                                                                                                                                                                                                                                                                                                                                                                                                                                                                                                                                                                                                                                                                                                                                                                                                                                                                                                                                                                                                                                                                                                                                                                                                                                                                                                                                                                                                                          | Type of screen of performance                                                                                                                                            |                                 |                               |                 |                                        |                         |                          |  |  |
| Brass   Galvanized Steel   Concrete tile   None used (open hole)   SCREEN OR PERFORATION OPENINGS ARE:   Continuous Slot   Mill Slot   Gauze Wrapped   Torch Cut   Drilled Holes   Other (Specify)   Continuous Slot   Mill Slot   Gauze Wrapped   Saw Cut   None (Open Hole)   SCREEN-PERFORATED INTERVALS: From .8.0                                                                                                                                                                                                                                                                                                                                                                                                                                                                                                                                                                                                                                                                                                                                                                                                                                                                                                                                                                                                                                                                                                                                                                                                                                                                                                                                                                                                                                                                                                                                                                                                                                                                                                                                                                                                         |                                                                                                                                                                          |                                 |                               |                 |                                        |                         |                          |  |  |
| Continuous Slot   Mill Slot   Gauze Wrapped   Torch Cut   Drilled Holes   Other (Specify)   Contend Shutter   Scy Punched   Wire Wrapped   Saw Cut   None (Open Hole)   Scy Cut   Saw Cut   None (Open Hole)   Saw Cut   None (Open Hole)   Saw Cut   None (Open Hole)   Scw Cut   Saw Cut   None (Open Hole)   Saw Cut      |                                                                                                                                                                          |                                 |                               |                 |                                        |                         |                          |  |  |
| Louvered Shutter   Key Punched   Wire Wrapped   Saw Cut   None (Open Hole)   SCREN-PERFORATED INTERVALS: From 8.0 ft. to 18.0 ft. From ft. to ft. From ft. to ft. GRAVEL PACK INTERVALS: From 6.0 ft. to 18.0 ft. From ft. to ft. From ft. ft. ft. ft. ft. ft. ft. ft. ft.                                                                                                                                                                                                                                                                                                                                                                                                                                                                                                                                                                                                                                                                                                                                                                                                                                                                                                                                                                                                                                                                                                                                                                                                                                                                                                                                                                                                                                                                                                                                                                                                                                                                                     |                                                                                                                                                                          |                                 |                               |                 |                                        |                         |                          |  |  |
| SCREEN-PERFORATED INTERVALS: From 8.0 ft. to 18.0 ft., From ft. to ft. GRAVEL PACK INTERVALS: From 6.0 ft. to 18.0 ft., From ft. to ft. ft. from ft. to ft. from ft. to ft.                                                                                                                                                                                                                                                                                                                                                                                                                                                                                                                                                                                                                                                                                                                                                                                                                                                                                                                                                                                                                                                                                                                                                                                                                                                                                                                                                                                                                                                                                                                                                            |                                                                                                                                                                          |                                 |                               |                 |                                        |                         |                          |  |  |
| GRAVEL PACK INTERVALS: From 6.0 ft. to 18.0 ft. From ft. to ft. Grout Intervals: From 2.0 ft. to 6.0 ft. From ft. to ft. From ft. From ft. to ft. From ft. From ft. to ft. From ft. To ft. From ft. From ft. To ft. From ft. From ft. To ft. From  | SCREEN-PERFORATED INTERVALS: From 8.0 & to 18.0 & From & to & to & From & to & From & to & |                                 |                               |                 |                                        |                         |                          |  |  |
| 9 GROUT MATERIAL: Neat cement Cement grout Bentonite Grout Intervals: From 2.0 ft. to 6.0 ft., From ft. to ft., From ft. to ft. From ft. From ft. From ft. From ft. to ft. From ft. From ft. to ft. From ft. to ft. From ft. ft. From |                                                                                                                                                                          |                                 |                               |                 |                                        |                         |                          |  |  |
| Nearest source of possible contamination:   Septic Tank                                                                                                                                                                                                                                                                                                                                                                                                                                                                                                                                                                                                                                                                                                                                                                                                                                                                                                                                                                                                                                                                                                                                                                                                                                                                                                                                                                                                                                                                                                                                                                                                                                                                                                                                                                                                                                                                                                                                                                                                                                                                        | 9 GROUT MATERIAL: ☐ Neat cement ☐ Cement grout ■ Bentonite ■ Other Concrete 0-2 feet                                                                                     |                                 |                               |                 |                                        |                         |                          |  |  |
| Nearest source of possible contamination:   Septic Tank                                                                                                                                                                                                                                                                                                                                                                                                                                                                                                                                                                                                                                                                                                                                                                                                                                                                                                                                                                                                                                                                                                                                                                                                                                                                                                                                                                                                                                                                                                                                                                                                                                                                                                                                                                                                                                                                                                                                                                                                                                                                        | Grout Intervals: From                                                                                                                                                    |                                 |                               |                 |                                        |                         |                          |  |  |
| Sewer Lines                                                                                                                                                                                                                                                                                                                                                                                                                                                                                                                                                                                                                                                                                                                                                                                                                                                                                                                                                                                                                                                                                                                                                                                                                                                                                                                                                                                                                                                                                                                                                                                                                                                                                                                                                                                                                                                                                                                                                                                                                                                                                                                    | Nearest source of possible contamination:                                                                                                                                |                                 |                               |                 |                                        |                         |                          |  |  |
| Ustertight Sewer Lines Seepage Pit Feedyard Fertilizer Storage Oil Well/Gas Well  Other (Specify) Pipeline. Release.  Direction from well? Northeast  Distance from well? 80  ft.  ID FROM TO LITHOLOGIC LOG FROM TO LITHOLOGIC SET INTO LOG (cont.) or PLUGGING INTERVALS  Attached  Notes:  Notes:  Notes:  Notes:  11 CONTRACTOR'S OR LANDOWNER'S CERTIFICATION: This water well was constructed, reconstructed, or □ plugged under my jurisdiction and was completed on (mo-day-year) 1/25/2023 and this record is true to the best of my knowledge and belief. Kansas Water Well Contractor's License No. 759 This Water Well Record was completed on (mo-day-year) 1/25/2023 Signature Mail I white copy along with a fee of \$5.00 for each constructed well to: Kansas Department of Health and Environments Bureau of Water, GWT Section, 1000 SW Jackson St., Suite 420, Topeka, Kansas 66612-1367. Mail one to Water Well Owner and retain one for your records. Telephone 785-290, \$524.                                                                                                                                                                                                                                                                                                                                                                                                                                                                                                                                                                                                                                                                                                                                                                                                                                                                                                                                                                                                                                                                                                                          |                                                                                                                                                                          |                                 |                               |                 |                                        |                         |                          |  |  |
| Other (Specify) Pipeline Release.  Northeast Distance from well? 80.  It FROM TO LITHOLOGIC LOG FROM TO LITHOLOG (cont.) or PLUGGING INTERVALS  Attached  Notes:  Note |                                                                                                                                                                          |                                 |                               |                 |                                        |                         |                          |  |  |
| Attached  Notes:    11 CONTRACTOR'S OR LANDOWNER'S CERTIFICATION: This water well was constructed, reconstructed, or plugged under my jurisdiction and was completed on (mo_day-year) 1/25/2023 and this record is truly to the best of my knowledge and belief. Kansas Water Well Contractor's License No. 759 This Water Well Record was completed on (mo_day-year) 4/16/2023 and this record is truly to the best of my knowledge and belief. Kansas Water Well Contractor's License No. 759 This Water Well Record was completed on (mo_day-year) 4/16/2023 Mail 1 white copy along with a fee of \$5.00 for each constructed well to: Kansas Department of Health and Environmental Bureau of Water, GWT Section, 1000 SW Jackson St., Suite 420, Topeka, Kansas 66612-1367. Mail one to Water Well Owner and retain one for your records. Telephone 785-296 1524.                                                                                                                                                                                                                                                                                                                                                                                                                                                                                                                                                                                                                                                                                                                                                                                                                                                                                                                                                                                                                                                                                                                                                                                                                                                        | Other (Specify) Pipeline Release.                                                                                                                                        |                                 |                               |                 |                                        |                         |                          |  |  |
| Attached  Notes:  Notes:  11 CONTRACTOR'S OR LANDOWNER'S CERTIFICATION: This water well was constructed, □ reconstructed, or □ plugged under my jurisdiction and was completed on (mo-day-year) .1/25/2023                                                                                                                                                                                                                                                                                                                                                                                                                                                                                                                                                                                                                                                                                                                                                                                                                                                                                                                                                                                                                                                                                                                                                                                                                                                                                                                                                                                                                                                                                                                                                                                                                                                                                                                                                                                                                                                                                                                     |                                                                                                                                                                          |                                 |                               |                 |                                        |                         |                          |  |  |
| Notes:  Notes: |                                                                                                                                                                          |                                 | HULUGIC LUG                   | FROM            | 10 Li                                  | THO. LOG (cont.) of     | PLUGGING INTERVALS       |  |  |
| 11 CONTRACTOR'S OR LANDOWNER'S CERTIFICATION: This water well was constructed, reconstructed, reconstructed, or plugged under my jurisdiction and was completed on (mo-day-year) .1/25/2023                                                                                                                                                                                                                                                                                                                                                                                                                                                                                                                                                                                                                                                                                                                                                                                                                                                                                                                                                                                                                                                                                                                                                                                                                                                                                                                                                                                                                                                                                                                                                                                                                                                                                                                                                                                                                                                                                                                                    |                                                                                                                                                                          | - ttacrieu                      |                               |                 |                                        |                         |                          |  |  |
| 11 CONTRACTOR'S OR LANDOWNER'S CERTIFICATION: This water well was constructed, reconstructed, reconstructed, or plugged under my jurisdiction and was completed on (mo-day-year) .1/25/2023                                                                                                                                                                                                                                                                                                                                                                                                                                                                                                                                                                                                                                                                                                                                                                                                                                                                                                                                                                                                                                                                                                                                                                                                                                                                                                                                                                                                                                                                                                                                                                                                                                                                                                                                                                                                                                                                                                                                    |                                                                                                                                                                          |                                 |                               |                 |                                        |                         |                          |  |  |
| 11 CONTRACTOR'S OR LANDOWNER'S CERTIFICATION: This water well was constructed, reconstructed, reconstructed, or plugged under my jurisdiction and was completed on (mo-day-year) .1/25/2023                                                                                                                                                                                                                                                                                                                                                                                                                                                                                                                                                                                                                                                                                                                                                                                                                                                                                                                                                                                                                                                                                                                                                                                                                                                                                                                                                                                                                                                                                                                                                                                                                                                                                                                                                                                                                                                                                                                                    |                                                                                                                                                                          |                                 |                               |                 |                                        |                         |                          |  |  |
| 11 CONTRACTOR'S OR LANDOWNER'S CERTIFICATION: This water well was constructed, reconstructed, re |                                                                                                                                                                          |                                 |                               |                 |                                        |                         |                          |  |  |
| 11 CONTRACTOR'S OR LANDOWNER'S CERTIFICATION: This water well was constructed, reconstructed, reconstructed, or plugged under my jurisdiction and was completed on (mo-day-year) .1/25/2023                                                                                                                                                                                                                                                                                                                                                                                                                                                                                                                                                                                                                                                                                                                                                                                                                                                                                                                                                                                                                                                                                                                                                                                                                                                                                                                                                                                                                                                                                                                                                                                                                                                                                                                                                                                                                                                                                                                                    |                                                                                                                                                                          |                                 |                               |                 |                                        |                         |                          |  |  |
| under my jurisdiction and was completed on (mo-day-year) .1/25/2023                                                                                                                                                                                                                                                                                                                                                                                                                                                                                                                                                                                                                                                                                                                                                                                                                                                                                                                                                                                                                                                                                                                                                                                                                                                                                                                                                                                                                                                                                                                                                                                                                                                                                                                                                                                                                                                                                                                                                                                                                                                            |                                                                                                                                                                          |                                 |                               | Notes:          |                                        |                         |                          |  |  |
| under my jurisdiction and was completed on (mo-day-year) .1/25/2023                                                                                                                                                                                                                                                                                                                                                                                                                                                                                                                                                                                                                                                                                                                                                                                                                                                                                                                                                                                                                                                                                                                                                                                                                                                                                                                                                                                                                                                                                                                                                                                                                                                                                                                                                                                                                                                                                                                                                                                                                                                            |                                                                                                                                                                          |                                 |                               |                 |                                        |                         |                          |  |  |
| under my jurisdiction and was completed on (mo-day-year) .1/25/2023                                                                                                                                                                                                                                                                                                                                                                                                                                                                                                                                                                                                                                                                                                                                                                                                                                                                                                                                                                                                                                                                                                                                                                                                                                                                                                                                                                                                                                                                                                                                                                                                                                                                                                                                                                                                                                                                                                                                                                                                                                                            | 11 CONTRACTORS                                                                                                                                                           | ODIANDOW                        | NEDIC CEDITIFICATIO           | No This system  |                                        | and Troop               | anateuated or alugaed    |  |  |
| Mail 1 white copy along with a fee of \$5.00 for each constructed well to: Kansas Department of Health and Environment, Bureau of Water, GWTs Section, 1000 SW Jackson St., Suite 420, Topeka, Kansas 66612-1367. Mail one to Water Well Owner and retain one for your records. Telephone 785-290-1524.                                                                                                                                                                                                                                                                                                                                                                                                                                                                                                                                                                                                                                                                                                                                                                                                                                                                                                                                                                                                                                                                                                                                                                                                                                                                                                                                                                                                                                                                                                                                                                                                                                                                                                                                                                                                                        | under my jurisdiction at                                                                                                                                                 | nd was completed                | d on (mo-day-year) 1/25/2     | 023 and 1       | this record is to                      | to the best of m        | ly knowledge and belief. |  |  |
| Mail 1 white copy along with a fee of \$5.00 for each constructed well to: Kansas Department of Health and Environment, Bureau of Water, GWTs Section, 1000 SW Jackson St., Suite 420, Topeka, Kansas 66612-1367. Mail one to Water Well Owner and retain one for your records. Telephone 785-290-1524.                                                                                                                                                                                                                                                                                                                                                                                                                                                                                                                                                                                                                                                                                                                                                                                                                                                                                                                                                                                                                                                                                                                                                                                                                                                                                                                                                                                                                                                                                                                                                                                                                                                                                                                                                                                                                        | Kansas Water Well Con                                                                                                                                                    | ntractor's License              | No. 759 This W                | ater Well Rec   | ord was como                           | eled on (poday-y        | ear) 4/16/2023           |  |  |
| 1000 SW Jackson St., Suite 420, Topeka, Kansas 66612-1367. Mail one to Water Well Owner and retain one for your records. Telephone 785-290-3524.                                                                                                                                                                                                                                                                                                                                                                                                                                                                                                                                                                                                                                                                                                                                                                                                                                                                                                                                                                                                                                                                                                                                                                                                                                                                                                                                                                                                                                                                                                                                                                                                                                                                                                                                                                                                                                                                                                                                                                               | under the business name                                                                                                                                                  | e of KAZEK, En                  | vironmental, LLC              | Sig             | mature 3                               |                         |                          |  |  |
| TO 1 1/2/14 0 14 0 14 0 14 0 14 0 14 0 14 0 14 0                                                                                                                                                                                                                                                                                                                                                                                                                                                                                                                                                                                                                                                                                                                                                                                                                                                                                                                                                                                                                                                                                                                                                                                                                                                                                                                                                                                                                                                                                                                                                                                                                                                                                                                                                                                                                                                                                                                                                                                                                                                                               | Mail I white copy ald                                                                                                                                                    | ong with a tee of \$5.0         | Vansas 66612-1267 Mail one to | Water Well Own  | or mealth and Enver                    | or your records. Telepl | hone 785-290-1524.       |  |  |
|                                                                                                                                                                                                                                                                                                                                                                                                                                                                                                                                                                                                                                                                                                                                                                                                                                                                                                                                                                                                                                                                                                                                                                                                                                                                                                                                                                                                                                                                                                                                                                                                                                                                                                                                                                                                                                                                                                                                                                                                                                                                                                                                |                                                                                                                                                                          |                                 |                               |                 |                                        | or your rooties. Totopi | Revised 7/10/2015        |  |  |