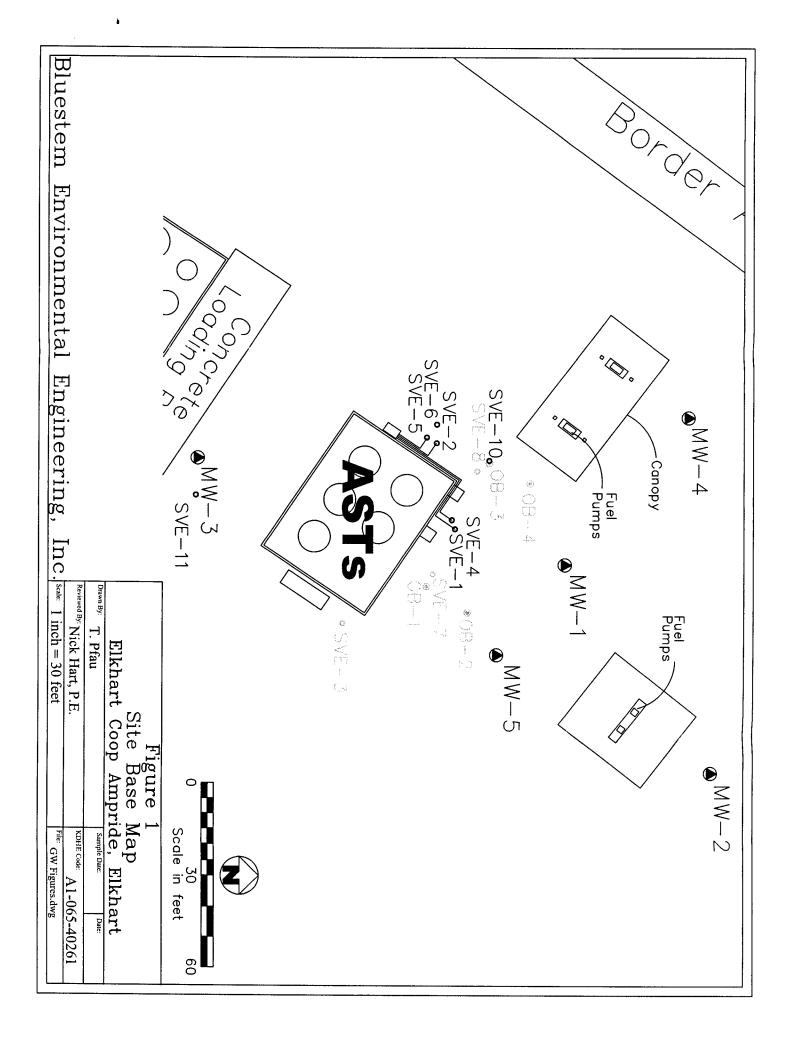

|                                                 |                                   |

KSA82a-1212