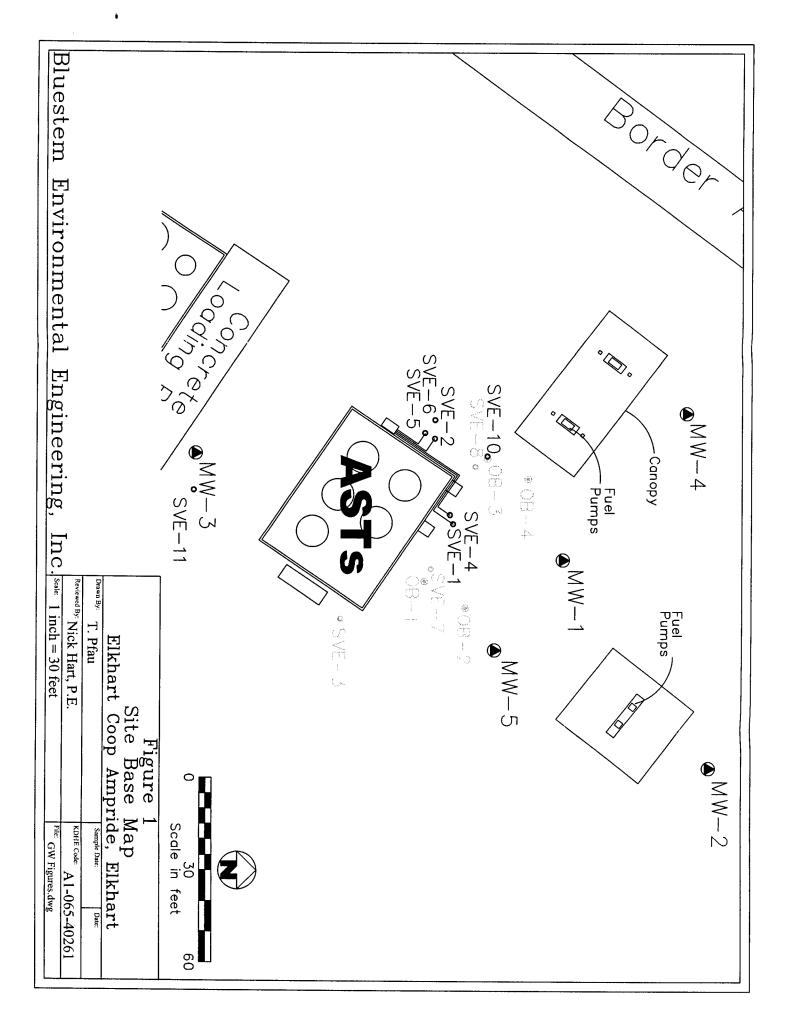

| rd is true to the be<br>ecord was completed | st of my knowledge and<br>l on (mo/day/year) | d belief. Kansas Water<br>under the |  |
|           | nd one white copy to Kansas Departi<br>66612-1367. Se                                                                                                                                                                                                                    | nent of Health & T<br>nd one copy to W | Environmen<br>ATER WEL                                                                                                                                               | t, Geology Section,<br>L OWNER and retain   |                                              | t, Ste. 420, Topeka, KS             |  |

KSA82a-1212