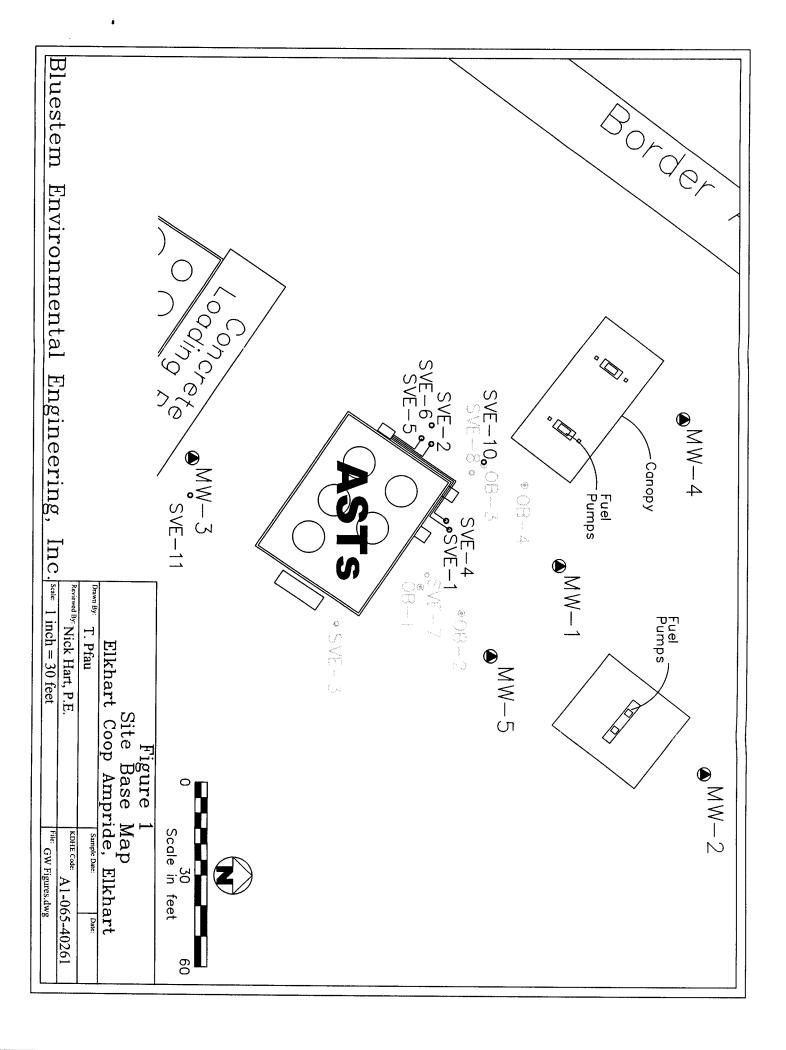

| Neat cemerative ft. to                                                | in.  Cer  ft., Fro  on:  Fuel Ferti Insec Aban Oil w  RIALS  CTIFICATIO and this res Water Well | nent grout  om ft  storage lizer storage cticide storage doned water w vell/Gas well  FROM  DN: This was ecord is true to Record was co | Benton  t. to  well Dir Ho  TO  atter well vo the best ompleted of | ite Otherft., From  Other (specify below)  ection from well? w many feet?  PLUGGING  PLUGGING  was plugged under n of my knowledge and on (mo/day/year) | ft. to ft.  MATERIALS  my jurisdiction and d belief. Kansas W under |  |

KSA82a-1212

Revised 1/29/2014