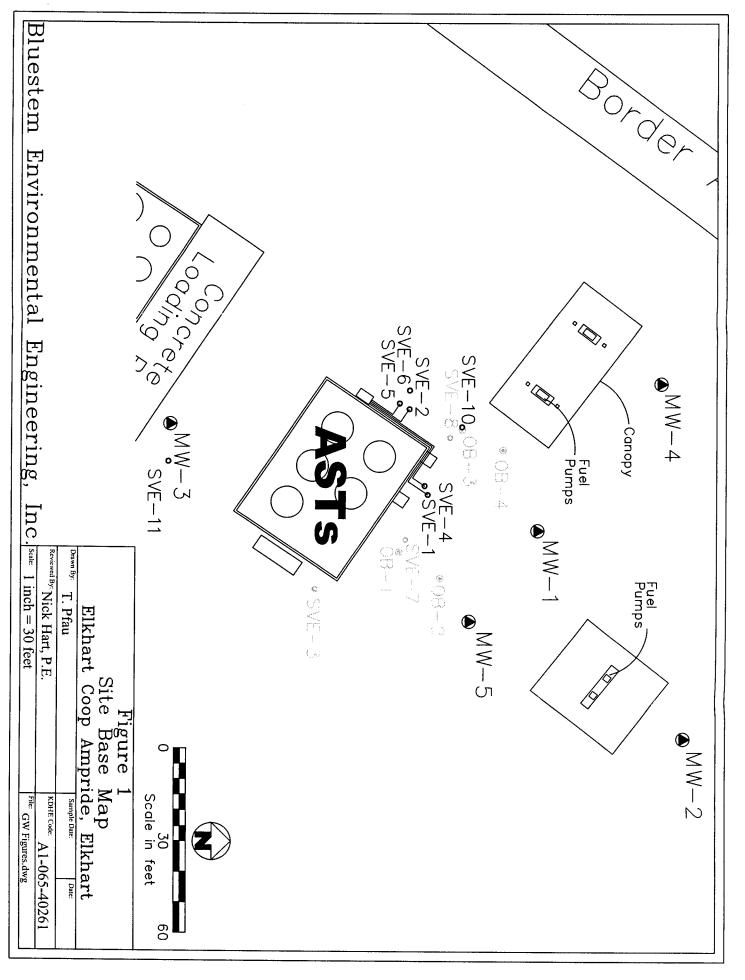

| Other From ecify below) om well? eet? PLUGGING ged under m nowledge and ny/year) | ft. to ft  matterial filter in the second s | it. |

KSA82a-1212

Revised 1/29/2014



•