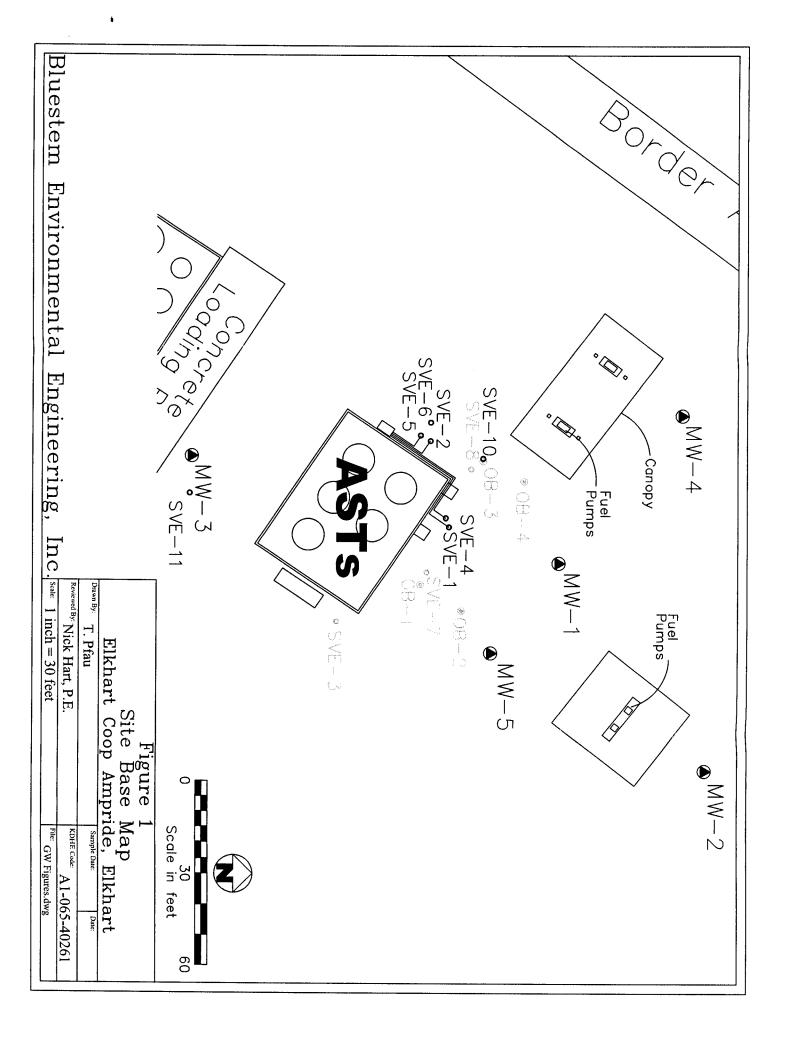

| Surfacein.  Neat cement Ceft. toft., Fi le contamination: eepage pit Fue it privy Feri ewage lagoon Inse eedyard Aba ivestock pens Oil  GGING MATERIALS  VNER'S CERTIFICATI | ment grout Bentonite Other  omft. toft., From ft. to  storage Other (specify below)  ilizer storage cticide storage doned water well Direction from well?  well/Gas well How many feet? | ft.            |

KSA82a-1212

Revised 1/29/2014