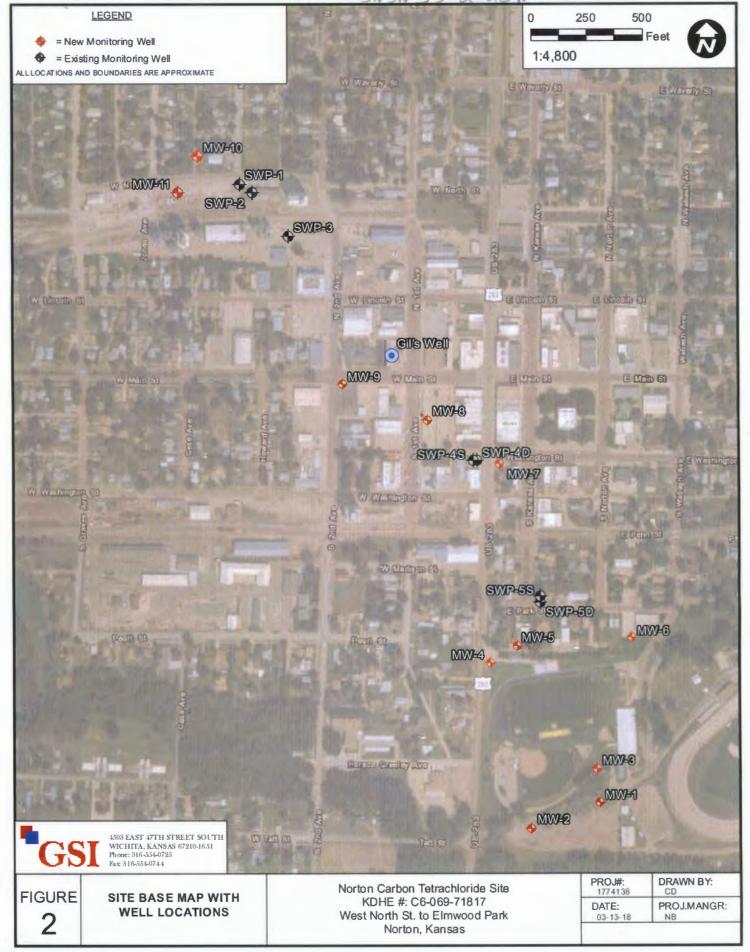

|        |             |  |  |
| Visit us at http://www.ko                                                                                                                                                                                                                                                  |                                                          |                                                                                 | ,                   | , 1                | Jueno                     | , 54       | , .                                              | r                                                     | ,                                                |                         |        | A 82a-1212  |  |  |

Norton CO KDHE NW NW 2-3-23W SE 34-2-23W SW SW 35-2-23W