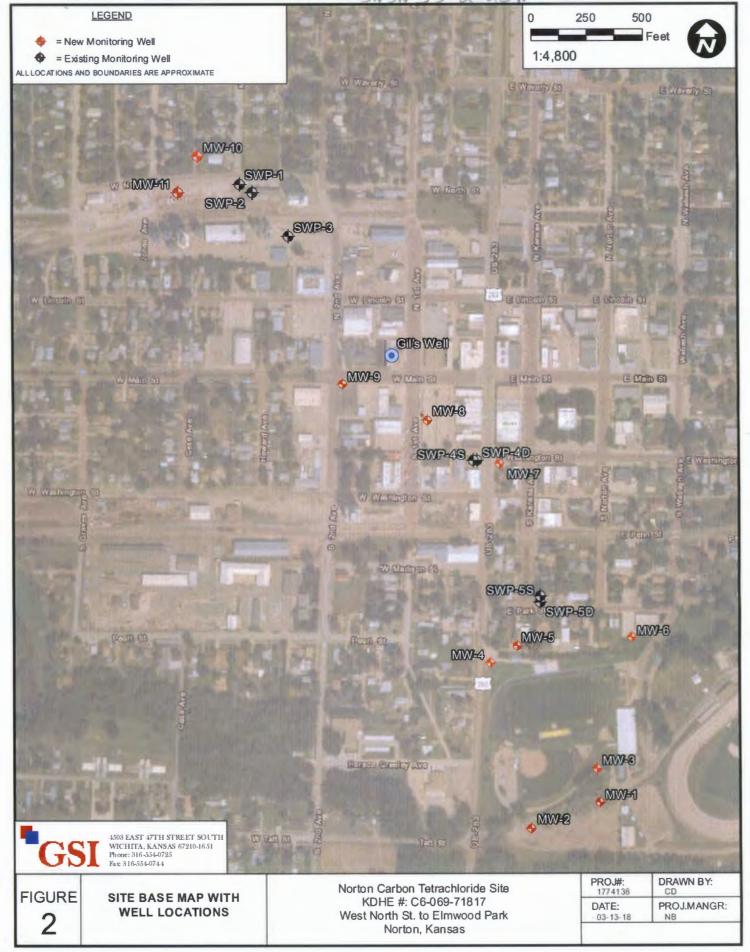

|                                                               | ne 785-296-3565.      |  |
| _                                                                                                                                                                                         |                                                   | ks.gov/waterwell                            |                                           | `           |                      |            |                                                                                |                                                  | •      |                               |                                                               | SA 82a-1212           |  |

Norton CO KDHE NW NW 2-3-23W SE 34-2-23W SW SW 35-2-23W