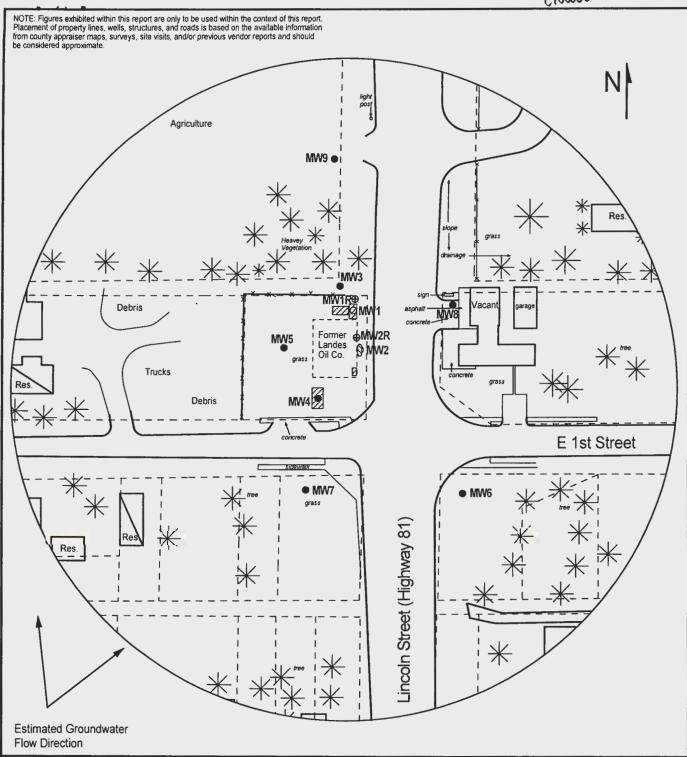

## FIGURE 1 - 350 FT RADIUS AREA BASE MAP

1311 E 25th St., Suite B Lawrence, KS 66046

(785) 841-8707 office (785) 865-4282 fax

## PROJECT:

Landes Oil Co. (Former) 104 Lincoln St. Concordia, KS KDHE ID: U5-015-14814

Date: 8/8/22

100 ft

## LEGEND:

- Approximate Location of Contaminated Area Approximate Location of Former Pump Island Building with Basement

  - Monitoring Well
  - O Plugged Monitoring Well
  - New Monitoring Well RECEIVED