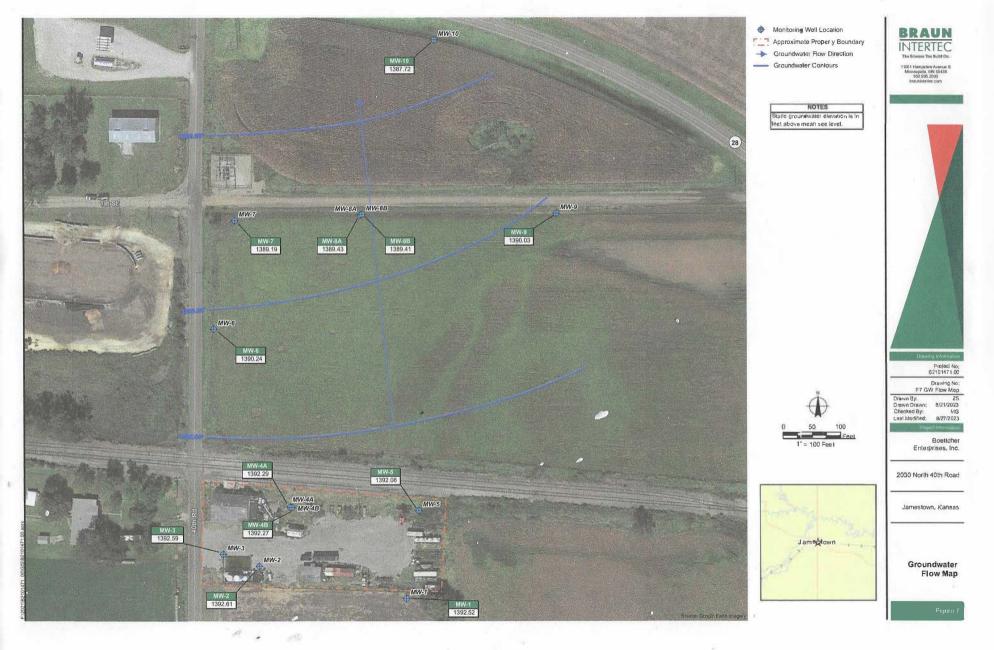

|                                                                                                                                                                                                                                                                                                                                                                                                                                                                                                                                                                                                                                                                                                                                                                                                                                                                                                                               |                                                                               |                                                                                                                 | 6                            |                                         |                                                                                                                                                          |                                |                                                  |                             |  |  |
|-------------------------------------------------------------------------------------------------------------------------------------------------------------------------------------------------------------------------------------------------------------------------------------------------------------------------------------------------------------------------------------------------------------------------------------------------------------------------------------------------------------------------------------------------------------------------------------------------------------------------------------------------------------------------------------------------------------------------------------------------------------------------------------------------------------------------------------------------------------------------------------------------------------------------------|-------------------------------------------------------------------------------|-----------------------------------------------------------------------------------------------------------------|------------------------------|-----------------------------------------|----------------------------------------------------------------------------------------------------------------------------------------------------------|--------------------------------|--------------------------------------------------|-----------------------------|--|--|
|                                                                                                                                                                                                                                                                                                                                                                                                                                                                                                                                                                                                                                                                                                                                                                                                                                                                                                                               |                                                                               |                                                                                                                 | orm WWC-5                    |                                         | Div                                                                                                                                                      | ision of Water                 |                                                  | MW-10                       |  |  |
| Original Record Correction 1<br>1 LOCATION OF WATER WELL:                                                                                                                                                                                                                                                                                                                                                                                                                                                                                                                                                                                                                                                                                                                                                                                                                                                                     |                                                                               |                                                                                                                 |                              |                                         |                                                                                                                                                          | ources App. No.                |                                                  | Well ID                     |  |  |
| Count                                                                                                                                                                                                                                                                                                                                                                                                                                                                                                                                                                                                                                                                                                                                                                                                                                                                                                                         | ty: Cloud                                                                     | WAIER WELL                                                                                                      | SE / S                       | W% SW                                   |                                                                                                                                                          | ction Number<br>23             | Township Number<br>T 5 S                         | Range Number<br>R 5 □ E ■ W |  |  |
| 2 WELL                                                                                                                                                                                                                                                                                                                                                                                                                                                                                                                                                                                                                                                                                                                                                                                                                                                                                                                        | OWNER:                                                                        | Last Name: Christ<br>er Enterprises                                                                             | pher First: Boettaiver       |                                         | Street or Rural Address where well is located (if unknown, distance and direction from nearest town or intersection): If at owner's address, check here: |                                |                                                  |                             |  |  |
| Address: 1205 Stacey Lane                                                                                                                                                                                                                                                                                                                                                                                                                                                                                                                                                                                                                                                                                                                                                                                                                                                                                                     |                                                                               |                                                                                                                 |                              |                                         | Approximately 265ft. north & 405 ft. east of the intersection                                                                                            |                                |                                                  |                             |  |  |
| Address:<br>City:                                                                                                                                                                                                                                                                                                                                                                                                                                                                                                                                                                                                                                                                                                                                                                                                                                                                                                             | I O DOA                                                                       |                                                                                                                 | te: KS ZIP:                  | of 40 <sup>th</sup> Roa                 | 40th Road & 1st Street, Jamestown, Ks.                                                                                                                   |                                |                                                  |                             |  |  |
|                                                                                                                                                                                                                                                                                                                                                                                                                                                                                                                                                                                                                                                                                                                                                                                                                                                                                                                               |                                                                               |                                                                                                                 |                              |                                         |                                                                                                                                                          |                                |                                                  |                             |  |  |
| WITH '                                                                                                                                                                                                                                                                                                                                                                                                                                                                                                                                                                                                                                                                                                                                                                                                                                                                                                                        | "X" IN                                                                        |                                                                                                                 | water Encountered: 1)18.0    |                                         |                                                                                                                                                          |                                |                                                  |                             |  |  |
|                                                                                                                                                                                                                                                                                                                                                                                                                                                                                                                                                                                                                                                                                                                                                                                                                                                                                                                               | ON BOX:                                                                       |                                                                                                                 |                              |                                         | Horizontal Datum: WGS 34 🖸 NAD 83 🗆 NAD 27                                                                                                               |                                |                                                  |                             |  |  |
|                                                                                                                                                                                                                                                                                                                                                                                                                                                                                                                                                                                                                                                                                                                                                                                                                                                                                                                               | N                                                                             | WELL'S STA                                                                                                      | IIC WATER LEVEL: 12.5 A      |                                         |                                                                                                                                                          | Source for Latitude/Longitude  |                                                  |                             |  |  |
|                                                                                                                                                                                                                                                                                                                                                                                                                                                                                                                                                                                                                                                                                                                                                                                                                                                                                                                               |                                                                               | below land                                                                                                      | surface, measured            | surface, measured on (mo-day-yr)        |                                                                                                                                                          |                                | G (unit make/model:                              |                             |  |  |
| NW                                                                                                                                                                                                                                                                                                                                                                                                                                                                                                                                                                                                                                                                                                                                                                                                                                                                                                                            |                                                                               |                                                                                                                 |                              | Well water was ft.                      |                                                                                                                                                          |                                | (WAAS enabled? 2 Ye<br>d Survey 2 Topograph      |                             |  |  |
| WR                                                                                                                                                                                                                                                                                                                                                                                                                                                                                                                                                                                                                                                                                                                                                                                                                                                                                                                            | WK E after                                                                    |                                                                                                                 |                              |                                         |                                                                                                                                                          |                                | Online Mapper:                                   |                             |  |  |
| SW                                                                                                                                                                                                                                                                                                                                                                                                                                                                                                                                                                                                                                                                                                                                                                                                                                                                                                                            | SW SE after                                                                   |                                                                                                                 |                              | Well water was ft.<br>hours pumping gpm |                                                                                                                                                          |                                | 4405 55                                          |                             |  |  |
|                                                                                                                                                                                                                                                                                                                                                                                                                                                                                                                                                                                                                                                                                                                                                                                                                                                                                                                               |                                                                               | Estimated Viel                                                                                                  |                              |                                         |                                                                                                                                                          | 6 Elevation                    | 6 Elevation: 1405.55 ft. Ground Level TOC        |                             |  |  |
|                                                                                                                                                                                                                                                                                                                                                                                                                                                                                                                                                                                                                                                                                                                                                                                                                                                                                                                               | S                                                                             | Bore Hole Dia                                                                                                   | eter:8.75 in. to25.0 fi. and |                                         |                                                                                                                                                          |                                | Source: Land Survey GPS Topographic Map          |                             |  |  |
| Imile     Imile <th< td=""></th<> |                                                                               |                                                                                                                 |                              |                                         |                                                                                                                                                          |                                |                                                  |                             |  |  |
| 1. Domestic: 5. Dublic Water Supply: well ID                                                                                                                                                                                                                                                                                                                                                                                                                                                                                                                                                                                                                                                                                                                                                                                                                                                                                  |                                                                               |                                                                                                                 |                              |                                         |                                                                                                                                                          |                                |                                                  |                             |  |  |
| House                                                                                                                                                                                                                                                                                                                                                                                                                                                                                                                                                                                                                                                                                                                                                                                                                                                                                                                         |                                                                               | 6. 🗌 D                                                                                                          | e watering: how ma           | ng: how many wells?                     |                                                                                                                                                          |                                | 11. Test Hole: well ID                           |                             |  |  |
|                                                                                                                                                                                                                                                                                                                                                                                                                                                                                                                                                                                                                                                                                                                                                                                                                                                                                                                               | Lawn & Garden 7. Aquifer Recharge: well ID   Livestock 8. Monitoring: well ID |                                                                                                                 |                              |                                         |                                                                                                                                                          |                                | Cased Cased Geotechnical                         |                             |  |  |
| 2. Irrigation 9. Environmental Remediation                                                                                                                                                                                                                                                                                                                                                                                                                                                                                                                                                                                                                                                                                                                                                                                                                                                                                    |                                                                               |                                                                                                                 |                              |                                         | a) Closed Loop 🗌 Horizontal 🔲 Vertical                                                                                                                   |                                |                                                  |                             |  |  |
| 3. Feedla                                                                                                                                                                                                                                                                                                                                                                                                                                                                                                                                                                                                                                                                                                                                                                                                                                                                                                                     |                                                                               |                                                                                                                 | Sparge Soil Vapor Extraction |                                         |                                                                                                                                                          | b) Oper                        | b) Open Loop 🗌 Surface Discharge 🔲 Inj. of Water |                             |  |  |
| 4. Industrial Recovery Injection 13. Other (specify):                                                                                                                                                                                                                                                                                                                                                                                                                                                                                                                                                                                                                                                                                                                                                                                                                                                                         |                                                                               |                                                                                                                 |                              |                                         |                                                                                                                                                          |                                |                                                  |                             |  |  |
| Was a chemical/bacteriological sample submitted to KDHE?  Yes No If yes, date sample was submitted:                                                                                                                                                                                                                                                                                                                                                                                                                                                                                                                                                                                                                                                                                                                                                                                                                           |                                                                               |                                                                                                                 |                              |                                         |                                                                                                                                                          |                                |                                                  |                             |  |  |
| 8 TYPE OF CASING USED: Steel PVC Other                                                                                                                                                                                                                                                                                                                                                                                                                                                                                                                                                                                                                                                                                                                                                                                                                                                                                        |                                                                               |                                                                                                                 |                              |                                         |                                                                                                                                                          |                                |                                                  |                             |  |  |
| Casing diameter                                                                                                                                                                                                                                                                                                                                                                                                                                                                                                                                                                                                                                                                                                                                                                                                                                                                                                               |                                                                               |                                                                                                                 |                              |                                         |                                                                                                                                                          |                                |                                                  |                             |  |  |
| Casing height above land surface                                                                                                                                                                                                                                                                                                                                                                                                                                                                                                                                                                                                                                                                                                                                                                                                                                                                                              |                                                                               |                                                                                                                 |                              |                                         |                                                                                                                                                          |                                |                                                  |                             |  |  |
| □ Steel □ Stainless Steel [] Fiberglass ■ PVC □ Other (Specify)                                                                                                                                                                                                                                                                                                                                                                                                                                                                                                                                                                                                                                                                                                                                                                                                                                                               |                                                                               |                                                                                                                 |                              |                                         |                                                                                                                                                          |                                |                                                  |                             |  |  |
| Brass Galvanized Steel [] Concrete tile None used (open hole)                                                                                                                                                                                                                                                                                                                                                                                                                                                                                                                                                                                                                                                                                                                                                                                                                                                                 |                                                                               |                                                                                                                 |                              |                                         |                                                                                                                                                          |                                |                                                  |                             |  |  |
| SCREEN OR PERFORATION OPENIN GS ARE:                                                                                                                                                                                                                                                                                                                                                                                                                                                                                                                                                                                                                                                                                                                                                                                                                                                                                          |                                                                               |                                                                                                                 |                              |                                         |                                                                                                                                                          |                                |                                                  |                             |  |  |
| Louvered Shutter Key Punched Wire Wrapped Saw Cut None (Open Hole)                                                                                                                                                                                                                                                                                                                                                                                                                                                                                                                                                                                                                                                                                                                                                                                                                                                            |                                                                               |                                                                                                                 |                              |                                         |                                                                                                                                                          |                                |                                                  |                             |  |  |
| SCREEN-PERFORATED INTERVALS: From .10 ft. to .25 ft., From                                                                                                                                                                                                                                                                                                                                                                                                                                                                                                                                                                                                                                                                                                                                                                                                                                                                    |                                                                               |                                                                                                                 |                              |                                         |                                                                                                                                                          |                                |                                                  |                             |  |  |
| GRAVEL PACK INTERVALS: From                                                                                                                                                                                                                                                                                                                                                                                                                                                                                                                                                                                                                                                                                                                                                                                                                                                                                                   |                                                                               |                                                                                                                 |                              |                                         |                                                                                                                                                          |                                |                                                  |                             |  |  |
| 9 GROUT MATERIAL: Neat cement Cement grout Bentonite Other Cement pad<br>Grout Intervals: From                                                                                                                                                                                                                                                                                                                                                                                                                                                                                                                                                                                                                                                                                                                                                                                                                                |                                                                               |                                                                                                                 |                              |                                         |                                                                                                                                                          |                                |                                                  |                             |  |  |
| Nearest source of possible contamination:                                                                                                                                                                                                                                                                                                                                                                                                                                                                                                                                                                                                                                                                                                                                                                                                                                                                                     |                                                                               |                                                                                                                 |                              |                                         |                                                                                                                                                          |                                |                                                  |                             |  |  |
|                                                                                                                                                                                                                                                                                                                                                                                                                                                                                                                                                                                                                                                                                                                                                                                                                                                                                                                               |                                                                               |                                                                                                                 |                              | ] Pit Privy                             |                                                                                                                                                          | Livestock Pens<br>Fuel Storage |                                                  | 0                           |  |  |
| □ Sewer Lines □ Cess Pool □ Sewage Lagoon □ Fuel Storage □ Abandoned Water Well<br>□ Watertight Sewer Lines □ Seep age Pit □ Feedyard ■ Fertilizer Storage □ Oil Well/Gas Well                                                                                                                                                                                                                                                                                                                                                                                                                                                                                                                                                                                                                                                                                                                                                |                                                                               |                                                                                                                 |                              |                                         |                                                                                                                                                          |                                |                                                  |                             |  |  |
| Other                                                                                                                                                                                                                                                                                                                                                                                                                                                                                                                                                                                                                                                                                                                                                                                                                                                                                                                         | (Specify)                                                                     | orthwest                                                                                                        | Dia                          |                                         | 500                                                                                                                                                      |                                | ft.                                              |                             |  |  |
| 10 FROM                                                                                                                                                                                                                                                                                                                                                                                                                                                                                                                                                                                                                                                                                                                                                                                                                                                                                                                       | TO                                                                            | the second se | FOLOGIC LOG                  | ance from w                             | FROM                                                                                                                                                     |                                | THO. LOG (cont.) or PL                           | UGGING INTERVALS            |  |  |
| 0                                                                                                                                                                                                                                                                                                                                                                                                                                                                                                                                                                                                                                                                                                                                                                                                                                                                                                                             | 1                                                                             | Silty Clay, brow                                                                                                | n, moist                     |                                         |                                                                                                                                                          |                                |                                                  |                             |  |  |
| 1                                                                                                                                                                                                                                                                                                                                                                                                                                                                                                                                                                                                                                                                                                                                                                                                                                                                                                                             | 19                                                                            | Lean Clay, brow                                                                                                 |                              | moist                                   |                                                                                                                                                          |                                |                                                  |                             |  |  |
| 19                                                                                                                                                                                                                                                                                                                                                                                                                                                                                                                                                                                                                                                                                                                                                                                                                                                                                                                            | 25                                                                            | Lean Clay, brow                                                                                                 | in to red, wet               |                                         |                                                                                                                                                          |                                |                                                  |                             |  |  |
|                                                                                                                                                                                                                                                                                                                                                                                                                                                                                                                                                                                                                                                                                                                                                                                                                                                                                                                               |                                                                               |                                                                                                                 |                              |                                         |                                                                                                                                                          |                                |                                                  |                             |  |  |
|                                                                                                                                                                                                                                                                                                                                                                                                                                                                                                                                                                                                                                                                                                                                                                                                                                                                                                                               |                                                                               |                                                                                                                 |                              | 10 C                                    |                                                                                                                                                          |                                |                                                  |                             |  |  |
|                                                                                                                                                                                                                                                                                                                                                                                                                                                                                                                                                                                                                                                                                                                                                                                                                                                                                                                               |                                                                               |                                                                                                                 |                              |                                         | Notes:                                                                                                                                                   |                                |                                                  |                             |  |  |
|                                                                                                                                                                                                                                                                                                                                                                                                                                                                                                                                                                                                                                                                                                                                                                                                                                                                                                                               |                                                                               |                                                                                                                 |                              | _                                       |                                                                                                                                                          |                                |                                                  |                             |  |  |
| 11 CONTRACTOR'S OR LANDOW VER'S CERTIFICATION: This water well was a constructed, reconstructed, or plugged                                                                                                                                                                                                                                                                                                                                                                                                                                                                                                                                                                                                                                                                                                                                                                                                                   |                                                                               |                                                                                                                 |                              |                                         |                                                                                                                                                          |                                |                                                  |                             |  |  |
| under my jurisdiction and was completed on (mo-day-year) 6-6-2023 and this record is true to the best of my knowledge and belief.                                                                                                                                                                                                                                                                                                                                                                                                                                                                                                                                                                                                                                                                                                                                                                                             |                                                                               |                                                                                                                 |                              |                                         |                                                                                                                                                          |                                |                                                  |                             |  |  |
| Kansas Water Well Contractor's License No. 604                                                                                                                                                                                                                                                                                                                                                                                                                                                                                                                                                                                                                                                                                                                                                                                                                                                                                |                                                                               |                                                                                                                 |                              |                                         |                                                                                                                                                          |                                |                                                  |                             |  |  |
| Mail 1 white copy along with a fee of \$5.01 for each constructed well to: Kansas Department of Health and Environment, Bureau of Water, GWTS Section,                                                                                                                                                                                                                                                                                                                                                                                                                                                                                                                                                                                                                                                                                                                                                                        |                                                                               |                                                                                                                 |                              |                                         |                                                                                                                                                          |                                |                                                  |                             |  |  |
|                                                                                                                                                                                                                                                                                                                                                                                                                                                                                                                                                                                                                                                                                                                                                                                                                                                                                                                               |                                                                               |                                                                                                                 |                              |                                         |                                                                                                                                                          |                                | for your records. Telephone                      |                             |  |  |
| visit us at infi                                                                                                                                                                                                                                                                                                                                                                                                                                                                                                                                                                                                                                                                                                                                                                                                                                                                                                              |                                                                               | ks.gov/waterwell/inde                                                                                           |                              |                                         | KSA 82a-12                                                                                                                                               | 12                             | ł                                                | Revised 7/10/2015           |  |  |
|                                                                                                                                                                                                                                                                                                                                                                                                                                                                                                                                                                                                                                                                                                                                                                                                                                                                                                                               |                                                                               |                                                                                                                 |                              |                                         |                                                                                                                                                          |                                |                                                  |                             |  |  |