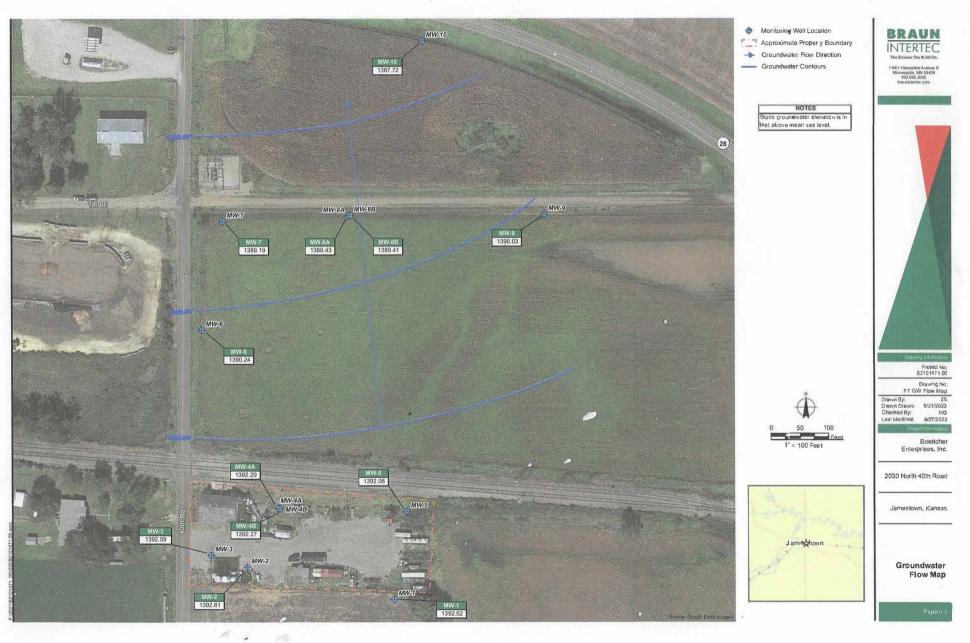

|                |                           |                                               |              |                      |                                                                                      |                             |  |

T. 5 R. 5W Sec. 23 Cloud County