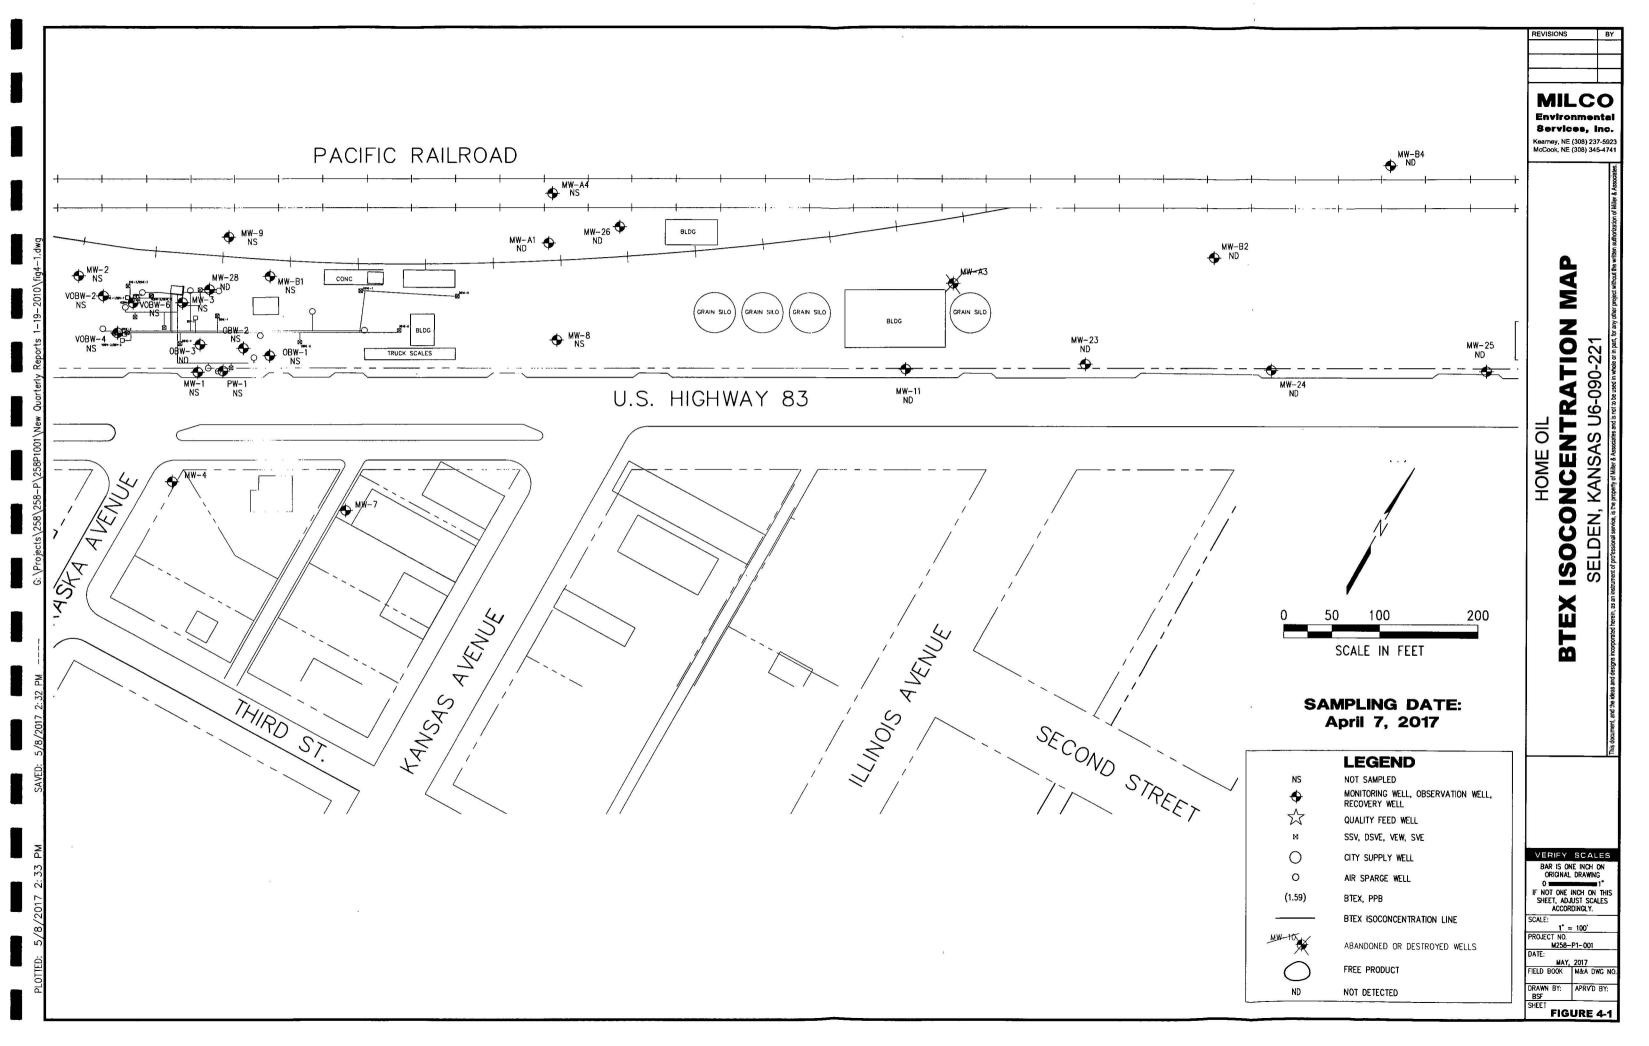

| Detarbage and director from rearest town or chy street address of well # localed within chy?       WHER WELL CWMER     Board of Agriculture, Division of Water Resource Character Street St                                                                                                                                                   |                       |                | (Per F<br>WATE  | plucying<br>B WELL BECT                                                                                                                                                                                                                                                                                                                                                                                                                                                                                                                                                                                                                                                                                                                                                                                                                                                                                                                                                                                                                                                                                                                                                                                                                                                                                                                                                                                                                                                                                                                                                                                                                                                                                                                                                                                                                                                                                                                                                                                                                                                                                                        | record           | KGS/      | KSA 82       | )<br>29-1212                                                                                                    |            |           |             | MW                      | 25        |
|----------------------------------------------------------------------------------------------------------------------------------------------------------------------------------------------------------------------------------------------------------------------------------------------------------------------------------------------------------------------------------------------------------------------------------------------------------------------------------------------------------------------------------------------------------------------------------------------------------------------------------------------------------------------------------------------------------------------------------------------------------------------------------------------------------------------------------------------------------------------------------------------------------------------------------------------------------------------------------------------------------------------------------------------------------------------------------------------------------------------------------------------------------------------------------------------------------------------------------------------------------------------------------------------------------------------------------------------------------------------------------------------------------------------------------------------------------------------------------------------------------------------------------------------------------------------------------------------------------------------------------------------------------------------------------------------------------------------------------------------------------------------------------------------------------------------------------------------------------------------------------------------------------------------------------------------------------------------------------------------------------------------------------------------------------------------------------------------------------------------------------------------------------------------------|-----------------------|----------------|-----------------|--------------------------------------------------------------------------------------------------------------------------------------------------------------------------------------------------------------------------------------------------------------------------------------------------------------------------------------------------------------------------------------------------------------------------------------------------------------------------------------------------------------------------------------------------------------------------------------------------------------------------------------------------------------------------------------------------------------------------------------------------------------------------------------------------------------------------------------------------------------------------------------------------------------------------------------------------------------------------------------------------------------------------------------------------------------------------------------------------------------------------------------------------------------------------------------------------------------------------------------------------------------------------------------------------------------------------------------------------------------------------------------------------------------------------------------------------------------------------------------------------------------------------------------------------------------------------------------------------------------------------------------------------------------------------------------------------------------------------------------------------------------------------------------------------------------------------------------------------------------------------------------------------------------------------------------------------------------------------------------------------------------------------------------------------------------------------------------------------------------------------------|------------------|-----------|--------------|-----------------------------------------------------------------------------------------------------------------|------------|-----------|-------------|-------------------------|-----------|
| Control     She ridan     NN     Yes     N     Yes     P     T     G     R     29       Barane and direction from nearce store of the steed address of well if located within oby?     Barane and direction from nearce store of the steed address of well if located within oby?     Barane and direction from nearce store of the steed address of well if located within oby?       Image: State_EPC construction     Selden , Ks. 67757     Board of Apicuture, Division of Water Resources in the state of the store store of the state store of the store store store store store store store store store of the store sto                                                                                                                                                                                                                                                                                                                      | I LOCATION OF WA      | TER WELL:      |                 |                                                                                                                                                                                                                                                                                                                                                                                                                                                                                                                                                                                                                                                                                                                                                                                                                                                                                                                                                                                                                                                                                                                                                                                                                                                                                                                                                                                                                                                                                                                                                                                                                                                                                                                                                                                                                                                                                                                                                                                                                                                                                                                                |                  |           |              |                                                                                                                 | ship Nurr  | nber      | R           | ange Nur                | nber      |
| Contract director from nearest town or dry strete address of well if located within chy?       WATER WELL CONNER:<br>Home Oil Co.       MATER WELL CONNER:<br>Chy, Stat. 2P Cose     MW #25 Application Number:<br>INW #25 Application | County: She           | eridan         | NW 1/4          |                                                                                                                                                                                                                                                                                                                                                                                                                                                                                                                                                                                                                                                                                                                                                                                                                                                                                                                                                                                                                                                                                                                                                                                                                                                                                                                                                                                                                                                                                                                                                                                                                                                                                                                                                                                                                                                                                                                                                                                                                                                                                                                                | •••              |           | 9            | Т                                                                                                               | 6          | s         |             | •                       | EW)       |
| First, St. Address, Dox # : Selden , Ks. 67757   Boad of Agriculture, Division of Water Resource, Status, 27 Constructed of the Status, 2000 St                                                                                         |                       |                |                 |                                                                                                                                                                                                                                                                                                                                                                                                                                                                                                                                                                                                                                                                                                                                                                                                                                                                                                                                                                                                                                                                                                                                                                                                                                                                                                                                                                                                                                                                                                                                                                                                                                                                                                                                                                                                                                                                                                                                                                                                                                                                                                                                | f located within |           | -            |                                                                                                                 |            |           |             |                         |           |
| First, St. Address, Dox # : Selden , Ks. 67757   Boad of Agriculture, Division of Water Resource, Status, 27 Constructed of the Status, 2000 St                                                                                         |                       |                |                 |                                                                                                                                                                                                                                                                                                                                                                                                                                                                                                                                                                                                                                                                                                                                                                                                                                                                                                                                                                                                                                                                                                                                                                                                                                                                                                                                                                                                                                                                                                                                                                                                                                                                                                                                                                                                                                                                                                                                                                                                                                                                                                                                |                  |           | · · ·        |                                                                                                                 |            |           |             |                         |           |
| Start 2P Code     NME 4.25     Application Number:       UOCATE WELLS LOCATION WITH<br>N X IN SECTION BOX.     DEFTH OF COMPLETED WELL 145                                                                                                                                                                                                                                                                                                                                                                                                                                                                                                                                                                                                                                                                                                                                                                                                                                                                                                                                                                                                                                                                                                                                                                                                                                                                                                                                                                                                                                                                                                                                                                                                                                                                                                                                                                                                                                                                                                                                                                                                                                 | -                     |                |                 |                                                                                                                                                                                                                                                                                                                                                                                                                                                                                                                                                                                                                                                                                                                                                                                                                                                                                                                                                                                                                                                                                                                                                                                                                                                                                                                                                                                                                                                                                                                                                                                                                                                                                                                                                                                                                                                                                                                                                                                                                                                                                                                                |                  |           |              | _                                                                                                               |            |           | <b>D</b>    |                         | _         |
| I OCATE WELLS LOCATION WITH      DEPTH OF COMPLETED WELL 145t. ELEVATON:     AN X: N SECTOR BOX   Depth(s) Groundwet Encountered 1t.2   t. 2t.3     AN X: N SECTOR BOX   Depth(s) Groundwet Encountered 1t.2   t. 2t.3     AN X: N SECTOR BOX   Depth(s) Groundwet Encountered 1t.2   t. 2t.3     AN X: N SECTOR BOX   Depth(s) Groundwet Encountered 1t.2   t. 4t.2     AN X: N SECTOR BOX   Depth(s) Groundwet Encountered 1t.2   t. 4t.2     AN X: N SECTOR BOX   Depth(s) Groundwet Encountered 1t.2   t. 4t.2     Pump test dats: Well water was   t. 4t.4   nt.1   t. 1t.2     Bor Hot Diameter 8                                                                                                                                                                                                                                                                                                                                                                                                                                                                                                                                                                                                                                                                                                                                                                                                                                                                                                                                                                                                                                                                                                                                                                                                                                                                                                                                                                                                                                                                                                                                                                    |                       | ×#: Seld       | len, Ks. 6      |                                                                                                                                                                                                                                                                                                                                                                                                                                                                                                                                                                                                                                                                                                                                                                                                                                                                                                                                                                                                                                                                                                                                                                                                                                                                                                                                                                                                                                                                                                                                                                                                                                                                                                                                                                                                                                                                                                                                                                                                                                                                                                                                |                  |           |              |                                                                                                                 | •          |           | Division    | of Water                | Resource  |
| Am A solution   Deprising Groundwater Encountered 1                                                                                                                                                                                                                                                                                                                                                                                                                                                                                                                                                                                                                                                                                                                                                                                                                                                                                                                                                                                                                                                                                                                                                                                                                                                                                                                                                                                                                                                                                                                                                                                                                                                                                                                                                                                                                                                                                                                                                                                                                                                                                                                        |                       | :              | <u> </u>        |                                                                                                                                                                                                                                                                                                                                                                                                                                                                                                                                                                                                                                                                                                                                                                                                                                                                                                                                                                                                                                                                                                                                                                                                                                                                                                                                                                                                                                                                                                                                                                                                                                                                                                                                                                                                                                                                                                                                                                                                                                                                                                                                |                  |           | MW           | #25 App                                                                                                         | lication N | lumber:   |             |                         |           |
| N   Depring Used Norwater Encountered 1.   1.   1.   1.   1.   1.   1.   1.   1.   1.   1.   1.   1.   1.   1.   1.   1.   1.   1.   1.   1.   1.   1.   1.   1.   1.   1.   1.   1.   1.   1.   1.   1.   1.   1.   1.   1.   1.   1.   1.   1.   1.   1.   1.   1.   1.   1.   1.   1.   1.   1.   1.   1.   1.   1.   1.   1.   1.   1.   1.   1.   1.   1.   1.   1.   1.   1.   1.   1.   1.   1.   1.   1.   1.   1.   1.   1.   1.   1.   1.   1.   1.   1.   1.   1.   1.   1.   1.   1.   1.   1.   1.   1.   1.   1.   1.   1.   1.   1.   1.   1.   1.   1.   1.   1.   1.   1.   1.   1.   1.                                                                                                                                                                                                                                                                                                                                                                                                                                                                                                                                                                                                                                                                                                                                                                                                                                                                                                                                                                                                                                                                                                                                                                                                                                                                                                                                                                                                                                                                                                                                                                  | AN "X" IN SECTIO      | OCATION WITH   |                 |                                                                                                                                                                                                                                                                                                                                                                                                                                                                                                                                                                                                                                                                                                                                                                                                                                                                                                                                                                                                                                                                                                                                                                                                                                                                                                                                                                                                                                                                                                                                                                                                                                                                                                                                                                                                                                                                                                                                                                                                                                                                                                                                |                  |           |              |                                                                                                                 |            |           |             |                         |           |
| Pump test data   Weil water was   ft. after   hours pumping   gg     Image: Stress of the stress of                                                                                                                                                              |                       | N              |                 |                                                                                                                                                                                                                                                                                                                                                                                                                                                                                                                                                                                                                                                                                                                                                                                                                                                                                                                                                                                                                                                                                                                                                                                                                                                                                                                                                                                                                                                                                                                                                                                                                                                                                                                                                                                                                                                                                                                                                                                                                                                                                                                                |                  |           |              |                                                                                                                 |            |           |             |                         |           |
| Image: Non-analytic state   Image:                                                                                                                                                                                                                                                                                                                                                                                                                                                                                                                                                                                                                                                                                                                                         | Ŧ   !                 |                |                 |                                                                                                                                                                                                                                                                                                                                                                                                                                                                                                                                                                                                                                                                                                                                                                                                                                                                                                                                                                                                                                                                                                                                                                                                                                                                                                                                                                                                                                                                                                                                                                                                                                                                                                                                                                                                                                                                                                                                                                                                                                                                                                                                |                  |           |              |                                                                                                                 |            |           |             |                         |           |
| Image: Second                                                                     | NW                    |                |                 |                                                                                                                                                                                                                                                                                                                                                                                                                                                                                                                                                                                                                                                                                                                                                                                                                                                                                                                                                                                                                                                                                                                                                                                                                                                                                                                                                                                                                                                                                                                                                                                                                                                                                                                                                                                                                                                                                                                                                                                                                                                                                                                                |                  |           |              |                                                                                                                 |            |           |             |                         |           |
| Image: Second                                                                            |                       |                | Est. Yield      | gpm: W                                                                                                                                                                                                                                                                                                                                                                                                                                                                                                                                                                                                                                                                                                                                                                                                                                                                                                                                                                                                                                                                                                                                                                                                                                                                                                                                                                                                                                                                                                                                                                                                                                                                                                                                                                                                                                                                                                                                                                                                                                                                                                                         | ell water was    |           | ft.          | after                                                                                                           |            | hours pu  | imping .    |                         | gpm       |
| - sw st - st - st - st - st - st - s                                                                                                                                                                                                                                                                                                                                                                                                                                                                                                                                                                                                                                                                                                                                                                                                                                                                                                                                                                                                                                                                                                                                                                                                                                                                                                                                                                                                                                                                                                                                                                                                                                                                                                                                                                                                                                                                                                                                                                                                                                                                                                                                       | <u>•</u> w <u>1</u>   | · I            | Bore Hole Diame | eter8                                                                                                                                                                                                                                                                                                                                                                                                                                                                                                                                                                                                                                                                                                                                                                                                                                                                                                                                                                                                                                                                                                                                                                                                                                                                                                                                                                                                                                                                                                                                                                                                                                                                                                                                                                                                                                                                                                                                                                                                                                                                                                                          | .in. to          | .145      | ift.,        | and                                                                                                             |            | <b>in</b> | . <b>to</b> |                         | ft.       |
| 2   Prove                                                                                                                                                                                                                                                                                                                                                                                                                                                                                                                                                                                                                                                                                                                                                                                                                                                                                                                                                                                                                                                                                                                                                                                                                                                                                                                                                                                                                                                                                                                                                                                                                                                                                                                                                                                                                                                                                                                                                                                                                                                                                                                                                                  | ž"   !                |                | WELL WATER 1    | TO BE USED A                                                                                                                                                                                                                                                                                                                                                                                                                                                                                                                                                                                                                                                                                                                                                                                                                                                                                                                                                                                                                                                                                                                                                                                                                                                                                                                                                                                                                                                                                                                                                                                                                                                                                                                                                                                                                                                                                                                                                                                                                                                                                                                   | S: 5 Publ        | ic water  | supply       | 8 Air condi                                                                                                     | tioning    | 11        | Injection   | n well                  |           |
| 1   1   2   Impation   4   Industrial   7   Lawn and garden only   10   More model   More m                                                                                                                                                                                                                                                                                                                                                                                                                                                                                                                                                                                                                                                                                                                                                                                                                                                                                                                                                                                                                                                                                                                                               |                       | 55             | 1 Domestic      | 3 Feedlo                                                                                                                                                                                                                                                                                                                                                                                                                                                                                                                                                                                                                                                                                                                                                                                                                                                                                                                                                                                                                                                                                                                                                                                                                                                                                                                                                                                                                                                                                                                                                                                                                                                                                                                                                                                                                                                                                                                                                                                                                                                                                                                       | ot 6 Oil fi      | eld wate  | er supply    | 9 Dewateri                                                                                                      | ng         | 12        | Other (\$   | Specify be              | low)      |
| Image     Water Well Dialrested? Yes     No     X       TYPE OF BLANK CASING USED     5 Wrought iron     8 Concrete tile     CASING JOINTS: Glued     Clamped       2 PVC     4 ABS     7 Fiberglass     9 Other (specify bolow)     Welded     Clamped       2 Binkt casing diameter     4.     in. to     115. ft., Dia     in. to     Clamped       2 Binkt casing diameter     4.     in. to      in. to         2 Binkt casing diameter     4.     in. to                                                                                                                                                                                                                                                                                                                                                                                                                                                                                                                                                                                                                                                                                                                                                                                                                                                                                                                                                                                                                                                                                                                                                                                                                                                                                                                                                                                                                                                                                                                                                                                                                                                                                                             |                       | 52             | 2 Irrigation    | 4 Indust                                                                                                                                                                                                                                                                                                                                                                                                                                                                                                                                                                                                                                                                                                                                                                                                                                                                                                                                                                                                                                                                                                                                                                                                                                                                                                                                                                                                                                                                                                                                                                                                                                                                                                                                                                                                                                                                                                                                                                                                                                                                                                                       | rial 7 Lawr      | n and ga  | arden only   | 10 Monitoria                                                                                                    | ng well .  |           |             |                         |           |
| TYPE OF BLANK CASING USED.     S Wrought ron     8 Concrete life     CASING JOINTS: Glued     Clamped       1 Steel     3 BMP (SR)     6 Abetsro-Greent     9 Other (specify below)     Weided       2 PVC     4 ABS     7 Fiberglass     In to     In to <td< td=""><td></td><td>1</td><td>Was a chemical/</td><td>bacteriological s</td><td>ample submitte</td><td>ed to Dep</td><td>partment?</td><td>YesN</td><td>loХ</td><td>; If yes</td><td>, mo/day</td><td>/yr sample</td><td>e was sub</td></td<>                                                                                                                                                                                                                                                                                                                                                                                                                                                                                                                                                                                                                                                                                                                                                                                                                                                                                                                                                                  |                       | 1              | Was a chemical/ | bacteriological s                                                                                                                                                                                                                                                                                                                                                                                                                                                                                                                                                                                                                                                                                                                                                                                                                                                                                                                                                                                                                                                                                                                                                                                                                                                                                                                                                                                                                                                                                                                                                                                                                                                                                                                                                                                                                                                                                                                                                                                                                                                                                                              | ample submitte   | ed to Dep | partment?    | YesN                                                                                                            | loХ        | ; If yes  | , mo/day    | /yr sample              | e was sub |
| 1 Steel   3 RMP (SR)   6 Asbestos-Cement   9 Other (specify below)   Weided     2 PVC   4 ABS   7 Forgass   Threaded. X   Thre                                                                                                                                                                                                                                                                                                                                                                                                                                                                                                                                                                                                                                                                                                                                                                                                                                                                                                                                                                                                                                                                                               | L                     | s              | mitted          |                                                                                                                                                                                                                                                                                                                                                                                                                                                                                                                                                                                                                                                                                                                                                                                                                                                                                                                                                                                                                                                                                                                                                                                                                                                                                                                                                                                                                                                                                                                                                                                                                                                                                                                                                                                                                                                                                                                                                                                                                                                                                                                                |                  |           | W            | ater Well Dis                                                                                                   | infected?  | Yes       |             | No X                    |           |
| 2 PVC   4 ABS   7 Fberglass   Threaded, X     Blank casing diameter   4   in. to   115   in. to   i                                                                                                                                                                                                                                                                                                                                                                                                                                                                                                                                                                                                                                                                                                                                                                                                                                                                                                                                                                                                                                                                                                                                                                                                                                                                                                               | 5 TYPE OF BLANK (     | CASING USED:   |                 | 5 Wrought irc                                                                                                                                                                                                                                                                                                                                                                                                                                                                                                                                                                                                                                                                                                                                                                                                                                                                                                                                                                                                                                                                                                                                                                                                                                                                                                                                                                                                                                                                                                                                                                                                                                                                                                                                                                                                                                                                                                                                                                                                                                                                                                                  | on 8             | Concret   | e tile       | CASI                                                                                                            | NG JOINT   | TS: Glue  | d           | . Clamped               | d         |
| Bank camp diameter4in to115t, Dia                                                                                                                                                                                                                                                                                                                                                                                                                                                                                                                                                                                                                                                                                                                                                                                                                                                                                                                                                                                                                                                                                                                                                                                                                                                                                                                                                                                                                                                                                                                                                                                                                                                                                                                                                                                                                                                                                                                                                                                                                                                                                                                                          | 1 Steel               | 3 RMP (S       | R)              | 6 Asbestos-C                                                                                                                                                                                                                                                                                                                                                                                                                                                                                                                                                                                                                                                                                                                                                                                                                                                                                                                                                                                                                                                                                                                                                                                                                                                                                                                                                                                                                                                                                                                                                                                                                                                                                                                                                                                                                                                                                                                                                                                                                                                                                                                   | ement 9          | Other (s  | specify belo | ow)                                                                                                             |            | Weld      | led         |                         |           |
| Bank camp diameter4in to115t, Dia                                                                                                                                                                                                                                                                                                                                                                                                                                                                                                                                                                                                                                                                                                                                                                                                                                                                                                                                                                                                                                                                                                                                                                                                                                                                                                                                                                                                                                                                                                                                                                                                                                                                                                                                                                                                                                                                                                                                                                                                                                                                                                                                          | 2 PVC                 | 4 ABS          |                 | 7 Fiberglass                                                                                                                                                                                                                                                                                                                                                                                                                                                                                                                                                                                                                                                                                                                                                                                                                                                                                                                                                                                                                                                                                                                                                                                                                                                                                                                                                                                                                                                                                                                                                                                                                                                                                                                                                                                                                                                                                                                                                                                                                                                                                                                   |                  |           |              |                                                                                                                 |            | Threa     | aded 2      | <b>X</b>                |           |
| TVPE OF SCREEN OR PERFORATION MATERIAL:   7 PVC   10 Absense-comment     1 Steel   3 Stainless steel   5 Fiberglass   8 RMP (SR)   11 Other (specify)   12 None used (open hole)     2 Brass   4 Galvanized steel   6 Concrete tile   9 ABS   12 None used (open hole)     3 CONTINUE State   5 Gauzed wrapped   8 Saw cut   11 Other (specify)   10 Absense-comment     1 Continuous slot   3 Mill slot   6 Wire wrapped   9 Drilled holes   10 Cher (specify)   10 Cher (specify)     SCREEN-PERFORATED INTERVALS:   From   110   ft to   145   ft, From   ft to     GRAVEL PACK INTERVALS:   From   110   ft to   145   ft, From   ft to     GROUT MATERIAL:   1 Near cement   2 Cement grout   3 Bentointe   4 Other   ft to     Grout Intervals:   From   1 to   145   ft, from   ft to   ft Abandoned water well     1 Septic tank   4 Lateral lines   7 Pt privy   11 Fuel storage   15 Other (specify below)     3 Wateright sever lines   5 Cess pool   8 Sewage lagoon   12 Fertificar storage   16 Other (specify below)     3 Wateright sever line                                                                                                                                                                                                                                                                                                                                                                                                                                                                                                                                                                                                                                                                                                                                                                                                                                                                                                                                                                                                                                                                                                             | Blank casing diameter | 4              |                 | 5ft., Dia.                                                                                                                                                                                                                                                                                                                                                                                                                                                                                                                                                                                                                                                                                                                                                                                                                                                                                                                                                                                                                                                                                                                                                                                                                                                                                                                                                                                                                                                                                                                                                                                                                                                                                                                                                                                                                                                                                                                                                                                                                                                                                                                     |                  | .in. to . |              | ft., Dia                                                                                                        |            |           | in. to .    |                         | ft.       |
| TVPE OF SCREEN OR PERFORATION MATERIAL:   7 PVC   10 Absense-comment     1 Steel   3 Stainless steel   5 Fiberglass   8 RMP (SR)   11 Other (specify)   12 None used (open hole)     2 Brass   4 Galvanized steel   6 Concrete tile   9 ABS   12 None used (open hole)     3 CONTINUE State   5 Gauzed wrapped   8 Saw cut   11 Other (specify)   10 Absense-comment     1 Continuous slot   3 Mill slot   6 Wire wrapped   9 Drilled holes   10 Cher (specify)   10 Cher (specify)     SCREEN-PERFORATED INTERVALS:   From   110   ft to   145   ft, From   ft to     GRAVEL PACK INTERVALS:   From   110   ft to   145   ft, From   ft to     GROUT MATERIAL:   1 Near cement   2 Cement grout   3 Bentointe   4 Other   ft to     Grout Intervals:   From   1 to   145   ft, from   ft to   ft Abandoned water well     1 Septic tank   4 Lateral lines   7 Pt privy   11 Fuel storage   15 Other (specify below)     3 Wateright sever lines   5 Cess pool   8 Sewage lagoon   12 Fertificar storage   16 Other (specify below)     3 Wateright sever line                                                                                                                                                                                                                                                                                                                                                                                                                                                                                                                                                                                                                                                                                                                                                                                                                                                                                                                                                                                                                                                                                                             | Casing height above I | and surface    | 0               | .in., weight                                                                                                                                                                                                                                                                                                                                                                                                                                                                                                                                                                                                                                                                                                                                                                                                                                                                                                                                                                                                                                                                                                                                                                                                                                                                                                                                                                                                                                                                                                                                                                                                                                                                                                                                                                                                                                                                                                                                                                                                                                                                                                                   |                  |           | Ibs          | ./ft. Wall thick                                                                                                | kness or   | gauge N   | 0           | 2.37                    |           |
| 2 Brass   4 Galvanized steel   6 Concrete like   9 ABS   12 None used (open hole)     SCREEN OR PERFORATION OPENINGS ARE:   5 Gauzed wrapped   8 Saw cut   11 None (open hole)     2 Louvered shutter   4 Key punched   7 Torch cut   10 Other (specify)   11 None (open hole)     3 CREEN-PERFORATED INTERVALS:   From   110   ft to   145   ft, From   ft to     GRAVEL PACK INTERVALS:   From   110   ft to   145   ft, From   ft to     GRAVEL PACK INTERVALS:   From   ft to   ft from   ft to   ft to   ft to     GRAUT MATERIAL:   1 Nate cement   2 Cement grout   3 Bentonite   4 Other   ft to   ft to     Grout Intervals:   From   ft to   ft from   ft to   ft to   ft to   ft to     1 Septic tank   4 Lateral lines   7 Pit privy   11 Fuel storage   16 Other (specify below)     3 Watertight sever lines   5 Cess pool   8 Sewage lagoon   12 Feel storage   16 Other (specify below)     3 Watertight sever lines   5 Cess pool   8 Sewage lagoon   12 Feel storage   16 Other (specify below)     3                                                                                                                                                                                                                                                                                                                                                                                                                                                                                                                                                                                                                                                                                                                                                                                                                                                                                                                                                                                                                                                                                                                                                    |                       |                |                 |                                                                                                                                                                                                                                                                                                                                                                                                                                                                                                                                                                                                                                                                                                                                                                                                                                                                                                                                                                                                                                                                                                                                                                                                                                                                                                                                                                                                                                                                                                                                                                                                                                                                                                                                                                                                                                                                                                                                                                                                                                                                                                                                |                  |           |              |                                                                                                                 |            |           |             |                         |           |
| 2 Brass   4 Galvanized steel   6 Concrete like   9 ABS   12 None used (open hole)     SCREEN OR PERFORATION OPENINGS ARE:   5 Gauzed wrapped   8 Saw cut   11 None (open hole)     2 Louvered shutter   4 Key punched   7 Torch cut   10 Other (specify)   11 None (open hole)     3 CREEN-PERFORATED INTERVALS:   From   110   ft to   145   ft, From   ft to     GRAVEL PACK INTERVALS:   From   110   ft to   145   ft, From   ft to     GRAVEL PACK INTERVALS:   From   ft to   ft from   ft to   ft to   ft to     GRAUT MATERIAL:   1 Nate cement   2 Cement grout   3 Bentonite   4 Other   ft to   ft to     Grout Intervals:   From   ft to   ft from   ft to   ft to   ft to   ft to     1 Septic tank   4 Lateral lines   7 Pit privy   11 Fuel storage   16 Other (specify below)     3 Watertight sever lines   5 Cess pool   8 Sewage lagoon   12 Feel storage   16 Other (specify below)     3 Watertight sever lines   5 Cess pool   8 Sewage lagoon   12 Feel storage   16 Other (specify below)     3                                                                                                                                                                                                                                                                                                                                                                                                                                                                                                                                                                                                                                                                                                                                                                                                                                                                                                                                                                                                                                                                                                                                                    | 1 Steel               | 3 Stainless    | s steel         | 5 Fiberglass                                                                                                                                                                                                                                                                                                                                                                                                                                                                                                                                                                                                                                                                                                                                                                                                                                                                                                                                                                                                                                                                                                                                                                                                                                                                                                                                                                                                                                                                                                                                                                                                                                                                                                                                                                                                                                                                                                                                                                                                                                                                                                                   |                  | 8 RMF     | SR)          | 1                                                                                                               | 1 Other    | (specify) |             |                         |           |
| SCREEN OR PERFORATION OPENINGS ARE:   5 Gauzed wrapped   8 Saw cut   11 None (open hole)     1 Continuous slot   3 Mill slot   6 Wire wrapped   9 Drilled holes   10 Other (specify)     SCREEN-PERFORATED INTERVALS:   From   115.   ft to   145.   ft, From   ft to     GRAVEL PACK INTERVALS:   From   110.   ft to   145.   ft, From   ft to     GRAVEL PACK INTERVALS:   From   110.   ft to   ft, From   ft to   ft, From   ft to     GRAVEL PACK INTERVALS:   From   110.   ft to   ft, From   ft to   ft, From   ft to     GRAUE MATERIAL:   1 Neat cement   2 Cement grout   3 Bentonice   4 Other   4 Other     GROUT MATERIAL:   1 Neat cement   2 Cement grout   110.   ft, From   ft to     1 Septic tank   4 Lateral lines   7 Pit privy   11 Evel storage   15 Other (specify below)     3 Watertight sever lines   5 Cess pool   8 Sewage lagoon   12 Fertilizer storage   16 Other (specify below)     3 Watertight sever lines   6 Seepage pit   9 Feedyard   13 Insecticide storage   10 Other (specify below)                                                                                                                                                                                                                                                                                                                                                                                                                                                                                                                                                                                                                                                                                                                                                                                                                                                                                                                                                                                                                                                                                                                                          | 2 Brass               | 4 Galvaniz     | zed steel       | 6 Concrete til                                                                                                                                                                                                                                                                                                                                                                                                                                                                                                                                                                                                                                                                                                                                                                                                                                                                                                                                                                                                                                                                                                                                                                                                                                                                                                                                                                                                                                                                                                                                                                                                                                                                                                                                                                                                                                                                                                                                                                                                                                                                                                                 | e                |           |              |                                                                                                                 |            |           |             |                         |           |
| 1 Continuous stot   3 Mill stot   6 Wire wrapped   9 Drilled holes     2 Louvered shuter   4 Key purched   7 Torch cut   10 Other (specify)     SCREEN-PERFORATED INTERVALS:   From   115   ft to   145   ft. From   ft to     GRAVEL PACK INTERVALS:   From   110   ft to   145   ft. From   ft to     GRAVEL PACK INTERVALS:   From   110   ft to   ft ft   ft   ft   ft     GRAVEL PACK INTERVALS:   From   110   ft to   ft                                                                                                                                                                                                                                                                                                                                                                                                                                                                                                                                                                                                                                                                                                                                                                                                                                                                                                                                                                                                                                                                                                                                                                                                                                                                                                                                                                                                                                     | SCREEN OR PERFO       | RATION OPENIN  | IGS ARE:        | :                                                                                                                                                                                                                                                                                                                                                                                                                                                                                                                                                                                                                                                                                                                                                                                                                                                                                                                                                                                                                                                                                                                                                                                                                                                                                                                                                                                                                                                                                                                                                                                                                                                                                                                                                                                                                                                                                                                                                                                                                                                                                                                              | 5 Gauzed wrag    | ped       |              |                                                                                                                 |            | •••       |             | ,                       | hole)     |
| 2 Louvered shutter   4 Key punched   7 Torch cut   10 Other (specify)     SCREEN-PERFORATED INTERVALS:   From   .115   ft to   .145   .ft, From   .ft to     GRAVEL PACK INTERVALS:   From   .110   ft to   .ft, From   .ft to   .ft, From   .ft to     GRAVEL PACK INTERVALS:   From   .110   ft to   .ft, From   .ft to   .ft, From   .ft to     GRAUT MATERIAL:   1 Neat comment   2 Cement grout   3 Bentonite   4 Other   .ft to                                                                                                                                                                                                                                                                                                                                                                                                                                                                                                                                                                                                                                                                                                                                                                                                                                                                                                                                                                                                                                                                                                                                                                                                                                                                    | 1 Continuous sk       | ot 3 M         | Aill slot       |                                                                                                                                                                                                                                                                                                                                                                                                                                                                                                                                                                                                                                                                                                                                                                                                                                                                                                                                                                                                                                                                                                                                                                                                                                                                                                                                                                                                                                                                                                                                                                                                                                                                                                                                                                                                                                                                                                                                                                                                                                                                                                                                | •                | •         |              |                                                                                                                 | -          |           |             | - (-1                   | ,         |
| SCREEN-PERFORATED INTERVALS:   From   115   ft to   145   ft, From   ft to     GRAVEL PACK INTERVALS:   From   110   ft to   145   ft, From   ft to     GRAVEL PACK INTERVALS:   From   110   ft to   145   ft, From   ft to     GROUT MATERIAL:   1 Neat cement   2 Cement grout   3 Bentonite   4 Other   ft to     Grout Intervals:   From   0   ft to   110   ft, From   ft to     1 Septic tank   4 Lateral lines   7 Pit privy   11 Fuel storage   15 Oil well/Cas well     2 Sewer lines   5 Cess pool   8 Sewage lagoon   12 Fertilizer storage   16 Other (specify below)     3 Wateright sewer lines   5 Cess pool   8 Sewage lagoon   12 Settication for well?   10 Livestock pens     FROM   TO   LITHOLOGIC LOG   FROM   TO   PLUGGING INTERVALS     2 Surface   120   123   cemented sand   2     2 15   loess   123   130   med sand w/ ceand   2     4 4 9 sandy clay & caliche   138   145   med sand w/ clay stks   130 <td>2 Louvered shut</td> <td>ter 4 K</td> <td>ev punched</td> <td></td> <td>••</td> <td></td> <td></td> <td></td> <td></td> <td></td> <td></td> <td></td> <td></td>                                                                                                                                                                                                                                                                                                                                                                                                                                                                                                                                                                                                                                                                                                                                                                                                                                                                                                                                                                                                                                                              | 2 Louvered shut       | ter 4 K        | ev punched      |                                                                                                                                                                                                                                                                                                                                                                                                                                                                                                                                                                                                                                                                                                                                                                                                                                                                                                                                                                                                                                                                                                                                                                                                                                                                                                                                                                                                                                                                                                                                                                                                                                                                                                                                                                                                                                                                                                                                                                                                                                                                                                                                | ••               |           |              |                                                                                                                 |            |           |             |                         |           |
| From   110   ft to   145   ft, From   ft to     GRAVEL PACK INTERVALS:   From   110   ft to   145   ft, From   ft to     GRAUT MATERIAL:   1 Neat cement   2 Cement grout   3 Bentonite   4 Other   6 Other     Grout Intervals:   From   0   ft, to   105   ft, From   105   ft, ft     Mat is the nearest source of possible contamination:   10   10 Livestock pens   14 Abandoned water well     1 Septic tank   4 Laterall lines   7 Pit privy   11 Fuel storage   15 Oil well/Gas well     2 Sewer lines   5 Cess pool   8 Sewage lagoon   12 Fertilizer storage   16 Other (specify below)     3 Watertight sever lines   6 Seepage pit   9 Feedyard   13 Insecticide storage   Removed. Fuel. Storage     O   2   surface   120   123   cemented sand   2     2   15   loess   130   med sand w/ clay   some sand     49   sandy clay w/ sand stks   130   1383   sandy clay sks   52     73   87   cemented sand w/ clay   stks   93   97½ <td></td> <td></td> <td></td> <td></td> <td></td> <td></td> <td>ft Fr</td> <td></td> <td></td> <td></td> <td></td> <td></td> <td></td>                                                                                                                                                                                                                                                                                                                                                                                                                                                                                                                                                                                                                                                                                                                                                                                                                                                                                                                                                                                                                                                                                 |                       |                |                 |                                                                                                                                                                                                                                                                                                                                                                                                                                                                                                                                                                                                                                                                                                                                                                                                                                                                                                                                                                                                                                                                                                                                                                                                                                                                                                                                                                                                                                                                                                                                                                                                                                                                                                                                                                                                                                                                                                                                                                                                                                                                                                                                |                  |           | ft Fr        |                                                                                                                 |            |           |             |                         |           |
| GRAVEL PACK INTERVALS: From   If. to     Is optic tank   4 Lateral lines   7 Pit privy   11 Fuel storage   15 Oil well(Gas well     2 Sewer lines   5 Cess pool   8 Sewage lagoon   12 Fertilizer storage   16 Other (specify below)     3 Watertight sever lines   6 Seepage pit   9 Feedyard   13 Insecticide storage   Removed. Fuel. Storage     0   2   surface   120   123   cemented sand   123     2   15   loess   123   130   med sand w/ clay   stks     41   49   sandy clay & caliche w/ fine   stks   138   145   med sand w/ clay stks     52   73   sandy clay   camented sand w/ clay   stks   93   97½   sand                                                                                                                                                                                                                                                                                                                                                                                                                                                                                                                                                                                                                                                                                                                                                                                                                                                                                                                                                                                                                                                                                                                                                                                                                                                                                                                                                        |                       |                |                 |                                                                                                                                                                                                                                                                                                                                                                                                                                                                                                                                                                                                                                                                                                                                                                                                                                                                                                                                                                                                                                                                                                                                                                                                                                                                                                                                                                                                                                                                                                                                                                                                                                                                                                                                                                                                                                                                                                                                                                                                                                                                                                                                |                  |           |              |                                                                                                                 |            |           |             |                         |           |
| From   ft. to   ft. from   ft. to     GROUT MATERIAL:   1 Neat cement   2 Cement grout   3 Bentonite   4 Other   <                                                                                                                                                                                                                                                                                                                                                                                                                                                                                                                                                                                                                                                                                                                                                                                                                                                                                                                                                                                                                                                                                                                                                                                                                                                       | GRAVEL PA             | CK INTERVALS   | From            | 110                                                                                                                                                                                                                                                                                                                                                                                                                                                                                                                                                                                                                                                                                                                                                                                                                                                                                                                                                                                                                                                                                                                                                                                                                                                                                                                                                                                                                                                                                                                                                                                                                                                                                                                                                                                                                                                                                                                                                                                                                                                                                                                            | $\frac{14}{14}$  | 5         | ft Fr        | om                                                                                                              |            | ft t      | 0           |                         |           |
| GROUT MATERIAL:   1 Neat cement   2 Cement grout   3 Bentonite   4 Other     Grout Intervals:   From   0   ft. to   105   ft. from   100   ft. from   ft. from   ft. to   110   ft. from   ft. from   ft. from   ft. ft. to   110   ft. from   ft. ft. to   110   ft. ft. from   ft. ft. to   110   ft. ft. from   ft. ft. to   110   ft. ft. from   ft.                                                                                                                                                                                                                                                                                                                                                                                                                                                                                                                                                                                                                                                                                                                                                                                                                                                                                                                                                                                                                                                                                                                                                                                                                                                                                                                                                                                                                                                                                                                                                                                                                                                                                                                                                                               | C. P. C. L. P. Y.     |                |                 |                                                                                                                                                                                                                                                                                                                                                                                                                                                                                                                                                                                                                                                                                                                                                                                                                                                                                                                                                                                                                                                                                                                                                                                                                                                                                                                                                                                                                                                                                                                                                                                                                                                                                                                                                                                                                                                                                                                                                                                                                                                                                                                                |                  |           |              |                                                                                                                 |            |           |             |                         |           |
| Grout Intervals:   From   0   ft.   ft.   From   110   ft.   From   ft.   ft. <td></td> <td>· 1 Neat</td> <td></td>                                                                                                                                                                                                                                                                                                                                                                                                                                                                                                                                                                                                                                                                                                                                                                                                                                                                                                                                                                                                                                                                                                                                                                                                                                                                                                                                                          |                       | · 1 Neat       |                 |                                                                                                                                                                                                                                                                                                                                                                                                                                                                                                                                                                                                                                                                                                                                                                                                                                                                                                                                                                                                                                                                                                                                                                                                                                                                                                                                                                                                                                                                                                                                                                                                                                                                                                                                                                                                                                                                                                                                                                                                                                                                                                                                |                  |           |              |                                                                                                                 |            |           |             |                         |           |
| What is the nearest source of possible contamination:   10 Livestock pens   14 Abandoned water well     1 Septic tank   4 Lateral lines   7 Pit privy   11 Fuel storage   15 Oil well/Gas well     2 Sewer lines   5 Cess pool   8 Sewage lagoon   12 Fertilizer storage   16 Other (specify below)     3 Waterdight sewer lines   6 Seepage pit   9 Feedyard   13 Insecticide storage   Removed . Fuel . Storage     Direction from well?                                                                                                                                                                                                                                                                                                                                                                                                                                                                                                                                                                                                                                                                                                                                                                                                                                                                                                                                                                                                                                                                                                                                                                                                                                                                                                                                                                                                                                                                                                                                                                                                                                                                                                                                 | Grout Intervals: Fro  | m 0            | tt to 105       | ft From                                                                                                                                                                                                                                                                                                                                                                                                                                                                                                                                                                                                                                                                                                                                                                                                                                                                                                                                                                                                                                                                                                                                                                                                                                                                                                                                                                                                                                                                                                                                                                                                                                                                                                                                                                                                                                                                                                                                                                                                                                                                                                                        | 105              | ft to     | 11           | 0 # F                                                                                                           |            |           | ft to       | • • • • • • • • • • • • |           |
| 1 Septic tank   4 Lateral lines   7 Pit privy   11 Fuel storage   15 Oil well/Gas well     2 Sewer lines   5 Cess pool   8 Sewage lagoon   12 Fertilizer storage   16 Other (specify below)     3 Watertight sewer lines   6 Seepage pit   9 Feedyard   13 Insecticide storage   Removed. Fuel. Storage     Direction from well?   How many feet?   How many feet?   PLUGGING INTERVALS     0   2   surface   120   123   cemented sand     2   15   loess   123   130   med sand w/ cemented & clay     15   41   sandy clay w/ sand stks   130   138 <sup>1</sup> / <sub>2</sub> sandy clay & some sand     49   52   med sand w/ clay   138 <sup>1</sup> / <sub>2</sub> med sand w/ clay stks     52   73   sandy clay & caliche w/ fine   sand stks   130   138 <sup>1</sup> / <sub>2</sub> 73   87   cemented sand w/ clay   sand stks   130   138 <sup>1</sup> / <sub>2</sub> 145     90   93   med sand w/ clay stks   130   138 <sup>1</sup> / <sub>2</sub> 145   145     93   97 <sup>1</sup> / <sub>2</sub> sandy clay   sand & clay   145   145   145     94                                                                                                                                                                                                                                                                                                                                                                                                                                                                                                                                                                                                                                                                                                                                                                                                                                                                                                                                                                                                                                                                                                    |                       |                |                 |                                                                                                                                                                                                                                                                                                                                                                                                                                                                                                                                                                                                                                                                                                                                                                                                                                                                                                                                                                                                                                                                                                                                                                                                                                                                                                                                                                                                                                                                                                                                                                                                                                                                                                                                                                                                                                                                                                                                                                                                                                                                                                                                |                  |           |              |                                                                                                                 |            |           |             |                         |           |
| 2 Sever lines   5 Cess pool   8 Sewage lagoon   12 Fertilizer storage   16 Other (specify below)     3 Watertight sewer lines   6 Seepage pit   9 Feedyard   13 Insecticide storage   Removed . Euel . Storage     Direction from well?   ITHOLOGIC LOG   FROM   TO   PLUGGING INTERVALS     0   2   surface   120   123   cemented sand     2   15   loess   123   130   med sand w/ cemented & clay     15   41   sandy clay w/ caliche   stks   stks     41   49   sandy clay w/ sand stks   130   138 <sup>1</sup> / <sub>2</sub> sandy clay & some sand     49   52   med sand w/ clay   138 <sup>1</sup> / <sub>2</sub> 145   med sand w/ clay stks     73   87   cemented sand w/ clay   138 <sup>1</sup> / <sub>2</sub> 145   med sand w/ clay stks     93   97 <sup>1</sup> / <sub>2</sub> sandy clay   sand & clay   sand stks   93   97 <sup>1</sup> / <sub>2</sub> 97 <sup>1</sup> / <sub>2</sub> 104   cemented sand w/ sand & clay   sand w/ sand & clay   sand with secord is true to the best of my knowledge and belief. Kans     104   118   120   med sand   7-23-96   and this record is true to the bes                                                                                                                                                                                                                                                                                                                                                                                                                                                                                                                                                                                                                                                                                                                                                                                                                                                                                                                                                                                                                                               |                       | •              |                 | 7 Pit n                                                                                                                                                                                                                                                                                                                                                                                                                                                                                                                                                                                                                                                                                                                                                                                                                                                                                                                                                                                                                                                                                                                                                                                                                                                                                                                                                                                                                                                                                                                                                                                                                                                                                                                                                                                                                                                                                                                                                                                                                                                                                                                        | rivor            |           |              | <b>-</b>                                                                                                        |            |           |             |                         | Ven       |
| 3 Waterlight sewer lines 6 Seepage pit   9 Feedyard   13 Insecticide storage   REMOVEd. Fuel. Storage     Direction from well?   How many feet?   How many feet?     FROM   TO   LITHOLOGIC LOG   FROM   TO   PLUGGING INTERVALS     0   2   surface   120   123   cemented sand     2   15   loess   123   130   med sand w/ cemented & clay     15   41   sandy clay w/ caliche   stks   stks     41   49   sandy clay w/ sand stks   130   138½   sand w/ clay & some sand     49   52   med sand w/ clay   138½   145   med sand w/ clay stks     52   73   sandy clay & caliche w/ fine   sand stks   sand stks     73   87   cemented sand w/ clay   90   93   med sand w/ clay stks   93     93   97½   sandy clay w/ some sand   sand   stks   104   sandy clay w/ some sand   118     104   118   sandy clay w/ some sand   sand   sand structed, (2) reconstructed, or (3) plugged under my jurisdiction and w and this record is true to the best of my knowledge and belief. Kans <td></td> <td></td> <td></td> <td></td> <td></td> <td></td> <td></td> <td>-</td> <td></td> <td></td> <td></td> <td></td> <td></td>                                                                                                                                                                                                                                                                                                                                                                                                                                                                                                                                                                                                                                                                                                                                                                                                                                                                                                                                                                                                                                           |                       |                |                 |                                                                                                                                                                                                                                                                                                                                                                                                                                                                                                                                                                                                                                                                                                                                                                                                                                                                                                                                                                                                                                                                                                                                                                                                                                                                                                                                                                                                                                                                                                                                                                                                                                                                                                                                                                                                                                                                                                                                                                                                                                                                                                                                |                  |           |              | -                                                                                                               |            |           |             |                         |           |
| Direction from well?   How many feet?     FROM   TO   LITHOLOGIC LOG   FROM   TO   PLUGGING INTERVALS     0   2   surface   120   123   cemented sand     2   15   loess   123   130   med sand w/ cemented & clay     15   41   sandy clay w/ caliche   stks   stks     41   49   sandy clay w/ sand stks   130   138 <sup>3</sup> sandy clay & some sand     49   52   med sand w/ clay   138 <sup>3</sup> 145   med sand w/ clay stks     52   73   sandy clay & caliche w/ fine   sand stks   sand stks     73   87   cemented sand w/ clay   sand stks   sand stks     73   87   cemented sand w/ clay   sand stks   sand stks     90   93   med sand w/ clay stks   sand stks   sand stks     93   97 <sup>1</sup> / <sub>2</sub> sandy clay w/ some sand   sand   sand     118   120   med sand   sand   sand     120   med sand   sand   sand   sand     121   128   sandy                                                                                                                                                                                                                                                                                                                                                                                                                                                                                                                                                                                                                                                                                                                                                                                                                                                                                                                                                                                                                                                                                                                                                                                                                                                                                         |                       |                | •               |                                                                                                                                                                                                                                                                                                                                                                                                                                                                                                                                                                                                                                                                                                                                                                                                                                                                                                                                                                                                                                                                                                                                                                                                                                                                                                                                                                                                                                                                                                                                                                                                                                                                                                                                                                                                                                                                                                                                                                                                                                                                                                                                |                  |           |              | •                                                                                                               |            |           |             |                         |           |
| FROM   TO   LITHOLOGIC LOG   FROM   TO   PLUGGING INTERVALS     0   2   surface   120   123   cemented sand     2   15   loess   120   123   cemented sand     15   41   sandy clay w/ caliche   stks   stks     41   49   sandy clay w/ sand stks   130   138 <sup>1</sup> / <sub>3</sub> sandy clay & some sand     49   52   med sand w/ clay   138 <sup>1</sup> / <sub>3</sub> 145   med sand w/ clay stks     52   73   sandy clay & caliche w/ fine   sand stks   sand stks   sand stks     73   87   cemented sand w/ clay   sand stks   sand stks   sand stks     90   93   med sand w/ clay stks   sand stad   sand & clay   stks     93   97 <sup>1</sup> / <sub>2</sub> sandy clay w/ some sand   stks   stks   sandy clay w/ some sand     118   120   med sand   sandy clay w/ some sand   sand this record is true to the best of my knowledge and belief. Kans     0xompleted on (mo/day/year)   7-23-96   This Water Well Record was completed on (mo/day/yr)   8-596     Water Well Contractor's License No                                                                                                                                                                                                                                                                                                                                                                                                                                                                                                                                                                                                                                                                                                                                                                                                                                                                                                                                                                                                                                                                                                                                               | -                     |                | age pit         | 31660                                                                                                                                                                                                                                                                                                                                                                                                                                                                                                                                                                                                                                                                                                                                                                                                                                                                                                                                                                                                                                                                                                                                                                                                                                                                                                                                                                                                                                                                                                                                                                                                                                                                                                                                                                                                                                                                                                                                                                                                                                                                                                                          | iyala            |           |              |                                                                                                                 |            | 1110.0.01 | a . 1.u.    |                         | or.ug.e   |
| 0   2   surface   120   123   cemented sand     2   15   loess   123   130   med sand w/ cemented & clay     15   41   sandy clay w/ sand stks   130   138½   sandy clay & some sand     49   52   med sand w/ clay   138½   145   med sand w/ clay stks     52   73   sandy clay & caliche w/ fine                                                                                                                                                                                                                                                                                                                                                                                                                                                                                                                                                                                                                                                                                                                                                                                                                                                                                                                                                                                                                                                                                                                                                                                                                                                                                                                                                                                                                                                                                                                                                                                                                                                                                                                                                                                                                                                                        |                       |                | LITHOLOGIC      | LOG                                                                                                                                                                                                                                                                                                                                                                                                                                                                                                                                                                                                                                                                                                                                                                                                                                                                                                                                                                                                                                                                                                                                                                                                                                                                                                                                                                                                                                                                                                                                                                                                                                                                                                                                                                                                                                                                                                                                                                                                                                                                                                                            | FF               | OM        |              | any leet?                                                                                                       | PLU        | GGING I   | NTERV       | ALS                     |           |
| 2   15   loess   123   130   med sand w/ cemented & clay     15   41   sandy clay w/ sand stks   130   138 <sup>1</sup> / <sub>2</sub> sandy clay & some sand     49   52   med sand w/ clay   138 <sup>1</sup> / <sub>2</sub> sandy clay & some sand     49   52   med sand w/ clay   138 <sup>1</sup> / <sub>2</sub> 145   med sand w/ clay stks     52   73   sandy clay & caliche w/ fine                                                                                                                                                                                                                                                                                                                                                                                                                                                                                                                                                                                                                                                                                                                                                                                                                                                                                                                                                                                                                                                                                                                                                                                                                                                                                                                                                                                                                                                                                                                                                                                                                                                                                                                                                                              |                       | surface        |                 | Serie and a series of the seri |                  |           |              | cement                                                                                                          | ed s       | and       |             |                         |           |
| 15   41   sandy clay w/ caliche   stks     41   49   sandy clay w/ sand stks   130   138 <sup>1</sup> sandy clay & some sand     49   52   med sand w/ clay   138 <sup>1</sup> 145   med sand w/ clay stks     52   73   sandy clay & caliche w/ fine   sand stks   sand stks     73   87   cemented sand w/ clay   sand stks     73   87   cemented sand w/ clay   sand stks     90   93   med sand w/ clay stks   sand stks     93   97 <sup>1</sup> / <sub>2</sub> sandy clay   sand & clay     97 <sup>1</sup> / <sub>2</sub> 104   cemented sand w/ sand & clay   stks     104   118   sandy clay w/ some sand   sand     118   120   med sand   registration of the set of my knowledge and belief. Kans     wompleted on (mo/day/year)   7-23-96   and this record is true to the best of my knowledge and belief. Kans     Water Well Contractor's License No.   554   This Water Well Record was completed on (mo/day/yr)   8-596                                                                                                                                                                                                                                                                                                                                                                                                                                                                                                                                                                                                                                                                                                                                                                                                                                                                                                                                                                                                                                                                                                                                                                                                                                 |                       |                |                 |                                                                                                                                                                                                                                                                                                                                                                                                                                                                                                                                                                                                                                                                                                                                                                                                                                                                                                                                                                                                                                                                                                                                                                                                                                                                                                                                                                                                                                                                                                                                                                                                                                                                                                                                                                                                                                                                                                                                                                                                                                                                                                                                |                  |           |              |                                                                                                                 |            |           | ment        | eđ &                    | clav      |
| 41   49   sandy_clay_w/ sand stks   130   138½   sandy_clay & some_sand     49   52   med_sand_w/clay   138½   145   med_sand_w/clay_stks     52   73   sandy_clay & caliche w/ fine   138½   145   med_sand_w/clay_stks     73   87   cemented_sand_w/clay                                                                                                                                                                                                                                                                                                                                                                                                                                                                                                                                                                                                                                                                                                                                                                                                                                                                                                                                                                                                                                                                                                                                                                                                                                                                                                                                                                                                                                                                                                                                                                                                                                                                                                                                                                                                                                                                                                                |                       |                | lav w/ ca       | liche                                                                                                                                                                                                                                                                                                                                                                                                                                                                                                                                                                                                                                                                                                                                                                                                                                                                                                                                                                                                                                                                                                                                                                                                                                                                                                                                                                                                                                                                                                                                                                                                                                                                                                                                                                                                                                                                                                                                                                                                                                                                                                                          |                  | 25        | 100          | The second se |            |           |             |                         | 4         |
| 49   52   med sand w/ clay   1381   145   med sand w/ clay stks     52   73   sandy clay & caliche w/ fine                                                                                                                                                                                                                                                                                                                                                                                                                                                                                                                                                                                                                                                                                                                                                                                                                                                                                                                                                                                                                                                                                                                                                                                                                                                                                                                                                                                                                                                                                                                                                                                                                                                                                                                                                                                                                                                                                                                                                                                                                                                                 |                       |                |                 |                                                                                                                                                                                                                                                                                                                                                                                                                                                                                                                                                                                                                                                                                                                                                                                                                                                                                                                                                                                                                                                                                                                                                                                                                                                                                                                                                                                                                                                                                                                                                                                                                                                                                                                                                                                                                                                                                                                                                                                                                                                                                                                                |                  | 130       | 1381         |                                                                                                                 | clav       | e s       | ome         | sand                    |           |
| 52   73   sandy clay & caliche w/ fine     sand stks   sand stks     73   87   cemented sand w/ clay     87   90   sandy clay     90   93   med sand w/ clay stks     93   97½   sandy clay     97½   104   cemented sand w/ sand & clay     97½   104   cemented sand w/ some sand     118   120   med sand     I20   med sand   intervente     I200   med sand   intervente     I20   med sand   intervente  <                                                                                                                                                                                                                                                                                                                                                                                                                                                                                                                                                                                                                                                                                                                                                                                                                                                                                                                                                                                                                                                                                                                                                                                                                                                                                                                                                                                           |                       |                |                 |                                                                                                                                                                                                                                                                                                                                                                                                                                                                                                                                                                                                                                                                                                                                                                                                                                                                                                                                                                                                                                                                                                                                                                                                                                                                                                                                                                                                                                                                                                                                                                                                                                                                                                                                                                                                                                                                                                                                                                                                                                                                                                                                |                  |           |              |                                                                                                                 |            |           |             |                         |           |
| sand stks     73   87   cemented sand w/ clay     87   90   sandy clay     90   93   med sand w/ clay stks     93   97½   sandy clay     97½   104   cemented sand w/ sand & clay     97½   104   cemented sand     118   120   med sand     118   120   med sand     9723-96   mad this record is true to the best of my knowledge and belief. Kans     Nater Well Contractor's License No.   554     118   120     120   554     130   120     140   120     140   140                                                                                                                                                                                                                                                                                                                                                                                                                                                                                                                                                                                                                                                                                                                                                                                                                                                                                                                                                                                                                                                                                                                                                                                                                                                                                                                                                                                                                     |                       |                |                 |                                                                                                                                                                                                                                                                                                                                                                                                                                                                                                                                                                                                                                                                                                                                                                                                                                                                                                                                                                                                                                                                                                                                                                                                                                                                                                                                                                                                                                                                                                                                                                                                                                                                                                                                                                                                                                                                                                                                                                                                                                                                                                                                |                  | 1307      | 147          | med be                                                                                                          |            | / 01      | uj D        |                         |           |
| 73   87   cemented sand w/ clay     87   90   sandy clay     90   93   med sand w/ clay stks     93   97½   sandy clay     97½   104   cemented sand w/ sand & clay     97½   104   cemented sand w/ sand & clay     97½   104   cemented sand w/ sand & clay     97½   104   cemented sand w/ some sand     118   120   med sand     118   120   med sand     104   118   sandy clay w/ some sand     118   120   med sand     104   100   sandy clay w/ some sand     105   med sand   med sand     106   118   120     118   120   med sand     120   med sand   med sand     120   med sand   med sand     120   med sand   med sand     120   sandy clay   sandy clay     120   med sand   med sand     120   sandy clay   sandy clay     121   sandy clay   sandy clay                                                                                                                                                                                                                                                                                                                                                                                                                                                                                                                                                                                                                                                                                                                                                                                                                                                                                                                                                                                                                                                                                                                                                                                                                                                                                                                                                                                               | -52                   | -              | -               | ICHE W/                                                                                                                                                                                                                                                                                                                                                                                                                                                                                                                                                                                                                                                                                                                                                                                                                                                                                                                                                                                                                                                                                                                                                                                                                                                                                                                                                                                                                                                                                                                                                                                                                                                                                                                                                                                                                                                                                                                                                                                                                                                                                                                        | TTHE             |           |              |                                                                                                                 |            | -         |             |                         |           |
| 87   90   sandy clay     90   93   med sand w/ clay stks     93   97½   sandy clay     97½   104   cemented sand w/ sand & clay     104   118   sandy clay w/ some sand     118   120   med sand     20   contractor's OR LANDOWNER'S CERTIFICATION: This water well was (1) constructed, (2) reconstructed, or (3) plugged under my jurisdiction and w completed on (mo/day/year)     7-23-96   and this record is true to the best of my knowledge and belief. Kans     Water Well Contractor's License No.   554     Mater Well Contractor's License No.   554     Numper 5   Water Well Record was completed on (mo/day/yr)     8-596   596                                                                                                                                                                                                                                                                                                                                                                                                                                                                                                                                                                                                                                                                                                                                                                                                                                                                                                                                                                                                                                                                                                                                                                                                                                                                                           |                       |                |                 |                                                                                                                                                                                                                                                                                                                                                                                                                                                                                                                                                                                                                                                                                                                                                                                                                                                                                                                                                                                                                                                                                                                                                                                                                                                                                                                                                                                                                                                                                                                                                                                                                                                                                                                                                                                                                                                                                                                                                                                                                                                                                                                                |                  |           |              |                                                                                                                 |            |           |             |                         |           |
| 90   93   med sand w/ clay stks     93   97½   sandy clay     97½   104   cemented sand w/ sand & clay     97½   104   cemented sand w/ sand & clay     104   118   sandy clay w/ some sand     118   120   med sand     CONTRACTOR'S OR LANDOWNER'S CERTIFICATION: This water well was (1) constructed, (2) reconstructed, or (3) plugged under my jurisdiction and w completed on (mo/day/year)     7-23-96   and this record is true to the best of my knowledge and belief. Kans     Water Well Contractor's License No.   554     This Water Well Record was completed on (mo/day/yr)   8-5-96                                                                                                                                                                                                                                                                                                                                                                                                                                                                                                                                                                                                                                                                                                                                                                                                                                                                                                                                                                                                                                                                                                                                                                                                                                                                                                                                                                                                                                                                                                                                                                        |                       |                |                 | clay                                                                                                                                                                                                                                                                                                                                                                                                                                                                                                                                                                                                                                                                                                                                                                                                                                                                                                                                                                                                                                                                                                                                                                                                                                                                                                                                                                                                                                                                                                                                                                                                                                                                                                                                                                                                                                                                                                                                                                                                                                                                                                                           |                  |           |              |                                                                                                                 |            |           |             |                         |           |
| 93   97½   sandy clay     97½   104   cemented sand w/ sand & clay     97½   104   cemented sand w/ sand & clay     104   118   sandy clay w/ some sand     118   120   med sand     7   CONTRACTOR'S OR LANDOWNER'S CERTIFICATION: This water well was (1) constructed, (2) reconstructed, or (3) plugged under my jurisdiction and w     completed on (mo/day/year)   7-23-96     Water Well Contractor's License No.   554     This Water Well Record was completed on (mo/day/yr)   8-5-96                                                                                                                                                                                                                                                                                                                                                                                                                                                                                                                                                                                                                                                                                                                                                                                                                                                                                                                                                                                                                                                                                                                                                                                                                                                                                                                                                                                                                                                                                                                                                                                                                                                                             |                       |                |                 |                                                                                                                                                                                                                                                                                                                                                                                                                                                                                                                                                                                                                                                                                                                                                                                                                                                                                                                                                                                                                                                                                                                                                                                                                                                                                                                                                                                                                                                                                                                                                                                                                                                                                                                                                                                                                                                                                                                                                                                                                                                                                                                                |                  |           |              |                                                                                                                 |            |           |             |                         |           |
| 97½   104   cemented sand w/ sand & clay     104   118   sandy clay w/ some sand     118   120   med sand     2   CONTRACTOR'S OR LANDOWNER'S CERTIFICATION: This water well was (1) constructed, (2) reconstructed, or (3) plugged under my jurisdiction and w     2   CONTRACTOR'S OR LANDOWNER'S CERTIFICATION: This water well was (1) constructed, (2) reconstructed, or (3) plugged under my jurisdiction and w     2   completed on (mo/day/year)   7-23-96     2   Stater Well Contractor's License No.   554     4   This Water Well Record was completed on (mo/day/yr)   8-5-96     4   This Water Well Record was completed on (mo/day/yr)   8-5-96                                                                                                                                                                                                                                                                                                                                                                                                                                                                                                                                                                                                                                                                                                                                                                                                                                                                                                                                                                                                                                                                                                                                                                                                                                                                                                                                                                                                                                                                                                            |                       |                | -               | SIKS                                                                                                                                                                                                                                                                                                                                                                                                                                                                                                                                                                                                                                                                                                                                                                                                                                                                                                                                                                                                                                                                                                                                                                                                                                                                                                                                                                                                                                                                                                                                                                                                                                                                                                                                                                                                                                                                                                                                                                                                                                                                                                                           |                  |           |              |                                                                                                                 |            |           |             |                         |           |
| stks     104   118   sandy clay w/ some sand     118   120   med sand     CONTRACTOR'S OR LANDOWNER'S CERTIFICATION: This water well was (1) constructed, (2) reconstructed, or (3) plugged under my jurisdiction and w     completed on (mo/day/year)   7-23-96     Water Well Contractor's License No.   554     This Water Well Record was completed on (mo/day/yr)   8-5-96                                                                                                                                                                                                                                                                                                                                                                                                                                                                                                                                                                                                                                                                                                                                                                                                                                                                                                                                                                                                                                                                                                                                                                                                                                                                                                                                                                                                                                                                                                                                                                                                                                                                                                                                                                                            | -                     | -              | -               | -                                                                                                                                                                                                                                                                                                                                                                                                                                                                                                                                                                                                                                                                                                                                                                                                                                                                                                                                                                                                                                                                                                                                                                                                                                                                                                                                                                                                                                                                                                                                                                                                                                                                                                                                                                                                                                                                                                                                                                                                                                                                                                                              |                  |           |              |                                                                                                                 |            |           |             |                         |           |
| 104   118   sandy clay w/ some sand     118   120   med sand     CONTRACTOR'S OR LANDOWNER'S CERTIFICATION: This water well was (1) constructed, (2) reconstructed, or (3) plugged under my jurisdiction and w     completed on (mo/day/year)   7-23-96     water Well Contractor's License No.   554     This Water Well Record was completed on (mo/day/yr)   8-5-96                                                                                                                                                                                                                                                                                                                                                                                                                                                                                                                                                                                                                                                                                                                                                                                                                                                                                                                                                                                                                                                                                                                                                                                                                                                                                                                                                                                                                                                                                                                                                                                                                                                                                                                                                                                                     | 97½   104             |                | d sand w/       | sand &                                                                                                                                                                                                                                                                                                                                                                                                                                                                                                                                                                                                                                                                                                                                                                                                                                                                                                                                                                                                                                                                                                                                                                                                                                                                                                                                                                                                                                                                                                                                                                                                                                                                                                                                                                                                                                                                                                                                                                                                                                                                                                                         | clay             |           |              |                                                                                                                 |            |           |             |                         |           |
| 118   120   med_sand     CONTRACTOR'S OR LANDOWNER'S CERTIFICATION: This water well was (1) constructed, (2) reconstructed, or (3) plugged under my jurisdiction and w     completed on (mo/day/year)   7-23-96     water Well Contractor's License No.   554     This Water Well Record was completed on (mo/day/yr)   8-5-96                                                                                                                                                                                                                                                                                                                                                                                                                                                                                                                                                                                                                                                                                                                                                                                                                                                                                                                                                                                                                                                                                                                                                                                                                                                                                                                                                                                                                                                                                                                                                                                                                                                                                                                                                                                                                                             |                       |                | 1               |                                                                                                                                                                                                                                                                                                                                                                                                                                                                                                                                                                                                                                                                                                                                                                                                                                                                                                                                                                                                                                                                                                                                                                                                                                                                                                                                                                                                                                                                                                                                                                                                                                                                                                                                                                                                                                                                                                                                                                                                                                                                                                                                |                  |           |              |                                                                                                                 |            |           |             |                         |           |
| CONTRACTOR'S OR LANDOWNER'S CERTIFICATION: This water well was (1) constructed, (2) reconstructed, or (3) plugged under my jurisdiction and we completed on (mo/day/year) 7-23-96 and this record is true to the best of my knowledge and belief. Kans water Well Contractor's License No. 554 This Water Well Record was completed on (mo/day/yr) 8-5-96                                                                                                                                                                                                                                                                                                                                                                                                                                                                                                                                                                                                                                                                                                                                                                                                                                                                                                                                                                                                                                                                                                                                                                                                                                                                                                                                                                                                                                                                                                                                                                                                                                                                                                                                                                                                                  |                       | -              | -               | me sand                                                                                                                                                                                                                                                                                                                                                                                                                                                                                                                                                                                                                                                                                                                                                                                                                                                                                                                                                                                                                                                                                                                                                                                                                                                                                                                                                                                                                                                                                                                                                                                                                                                                                                                                                                                                                                                                                                                                                                                                                                                                                                                        |                  |           |              |                                                                                                                 |            |           |             |                         |           |
| Water Well Contractor's License No. 554 This Water Well Record was completed on (mo/day/yr) 8-5-96                                                                                                                                                                                                                                                                                                                                                                                                                                                                                                                                                                                                                                                                                                                                                                                                                                                                                                                                                                                                                                                                                                                                                                                                                                                                                                                                                                                                                                                                                                                                                                                                                                                                                                                                                                                                                                                                                                                                                                                                                                                                         |                       |                |                 |                                                                                                                                                                                                                                                                                                                                                                                                                                                                                                                                                                                                                                                                                                                                                                                                                                                                                                                                                                                                                                                                                                                                                                                                                                                                                                                                                                                                                                                                                                                                                                                                                                                                                                                                                                                                                                                                                                                                                                                                                                                                                                                                |                  | 1         |              |                                                                                                                 |            |           |             |                         |           |
| Water Well Contractor's License No. 554 This Water Well Record was completed on (mo/day/yr) 8-5-96                                                                                                                                                                                                                                                                                                                                                                                                                                                                                                                                                                                                                                                                                                                                                                                                                                                                                                                                                                                                                                                                                                                                                                                                                                                                                                                                                                                                                                                                                                                                                                                                                                                                                                                                                                                                                                                                                                                                                                                                                                                                         | CONTRACTOR'S          | OR LANDOWNER   | R'S_CERTIFICATI | ION: This water                                                                                                                                                                                                                                                                                                                                                                                                                                                                                                                                                                                                                                                                                                                                                                                                                                                                                                                                                                                                                                                                                                                                                                                                                                                                                                                                                                                                                                                                                                                                                                                                                                                                                                                                                                                                                                                                                                                                                                                                                                                                                                                | well was (1) o   | onstruct  | ed, (2) rec  | constructed, o                                                                                                  | r (3) plug | gged und  | ler my j    | urisdiction             | and was   |
| Wale Well Contractor's Eldense No.                                                                                                                                                                                                                                                                                                                                                                                                                                                                                                                                                                                                                                                                                                                                                                                                                                                                                                                                                                                                                                                                                                                                                                                                                                                                                                                                                                                                                                                                                                                                                                                                                                                                                                                                                                                                                                                                                                                                                                                                                                                                                                                                         | completed on (mo/day  | /year)         |                 |                                                                                                                                                                                                                                                                                                                                                                                                                                                                                                                                                                                                                                                                                                                                                                                                                                                                                                                                                                                                                                                                                                                                                                                                                                                                                                                                                                                                                                                                                                                                                                                                                                                                                                                                                                                                                                                                                                                                                                                                                                                                                                                                |                  | a         | and this rec | ord is true to                                                                                                  | the best   | or my kin | omeage      | and belie               | f. Kansas |
|                                                                                                                                                                                                                                                                                                                                                                                                                                                                                                                                                                                                                                                                                                                                                                                                                                                                                                                                                                                                                                                                                                                                                                                                                                                                                                                                                                                                                                                                                                                                                                                                                                                                                                                                                                                                                                                                                                                                                                                                                                                                                                                                                                            | Nater Well Contractor | 's License No. |                 | This V                                                                                                                                                                                                                                                                                                                                                                                                                                                                                                                                                                                                                                                                                                                                                                                                                                                                                                                                                                                                                                                                                                                                                                                                                                                                                                                                                                                                                                                                                                                                                                                                                                                                                                                                                                                                                                                                                                                                                                                                                                                                                                                         | Vater Well Rec   | ord was   | completed    | on (mo/day/                                                                                                     | yr)        |           |             | tr                      |           |
| under the business name of Woofter Pump & Well, Inc. by (signature)                                                                                                                                                                                                                                                                                                                                                                                                                                                                                                                                                                                                                                                                                                                                                                                                                                                                                                                                                                                                                                                                                                                                                                                                                                                                                                                                                                                                                                                                                                                                                                                                                                                                                                                                                                                                                                                                                                                                                                                                                                                                                                        | under the business na | me of WO       | orter Pum       | np & Wel.                                                                                                                                                                                                                                                                                                                                                                                                                                                                                                                                                                                                                                                                                                                                                                                                                                                                                                                                                                                                                                                                                                                                                                                                                                                                                                                                                                                                                                                                                                                                                                                                                                                                                                                                                                                                                                                                                                                                                                                                                                                                                                                      | I, INC.          |           | by (signa    | ature)                                                                                                          | Ca         | y/a       | WD          | Xt                      | 2         |
| INSTRUCTIONS: Use typewriter or ball point pen. PLEASE PRESS FIRMLY and PRINT clearly. Please fill in blanks, underline or circle the correct answers. Send op three copies or Kansas Department of Health and Environment, Bureau of Water, Topeka, Kansas 66620-0001. Telephone: 913-296-5545. Send one to WATER WELL OWNER and retain one for your records.                                                                                                                                                                                                                                                                                                                                                                                                                                                                                                                                                                                                                                                                                                                                                                                                                                                                                                                                                                                                                                                                                                                                                                                                                                                                                                                                                                                                                                                                                                                                                                                                                                                                                                                                                                                                             |                       |                |                 |                                                                                                                                                                                                                                                                                                                                                                                                                                                                                                                                                                                                                                                                                                                                                                                                                                                                                                                                                                                                                                                                                                                                                                                                                                                                                                                                                                                                                                                                                                                                                                                                                                                                                                                                                                                                                                                                                                                                                                                                                                                                                                                                |                  |           |              |                                                                                                                 |            |           |             | Kansas Depa             | artment   |