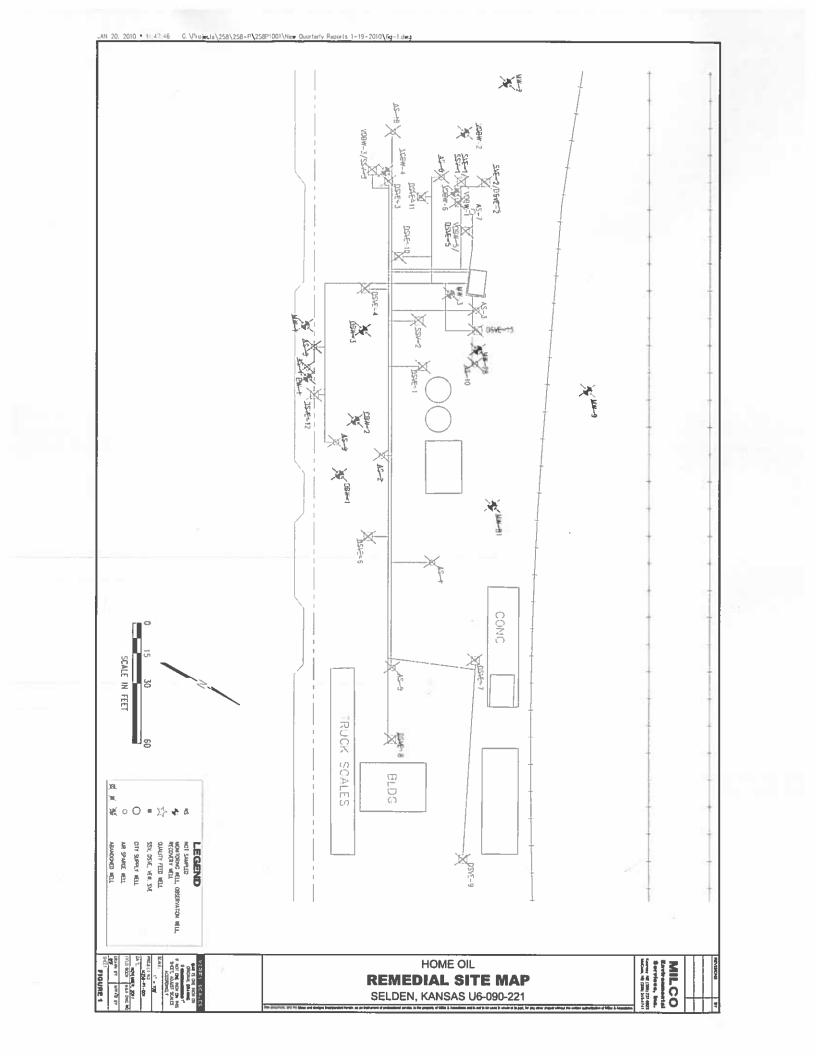

ASa

| ALEK WELL KE                                                                                                                                                                                                                                                                                                                                                                                                                                                           | CODD 1                                                                                                                                                                                               | •                                                                                       | Form WW                                                                                         | ra Kusj<br>C-5                                                    |                                                                                        | n of 11/-4-                                                     | r Dagourgas Ann Ma                         | -                                                                                                                |
|------------------------------------------------------------------------------------------------------------------------------------------------------------------------------------------------------------------------------------------------------------------------------------------------------------------------------------------------------------------------------------------------------------------------------------------------------------------------|------------------------------------------------------------------------------------------------------------------------------------------------------------------------------------------------------|-----------------------------------------------------------------------------------------|-------------------------------------------------------------------------------------------------|-------------------------------------------------------------------|----------------------------------------------------------------------------------------|-----------------------------------------------------------------|--------------------------------------------|------------------------------------------------------------------------------------------------------------------|
| WATER WELL RECORD         Form WWC-5           1 LOCATION OF WATER WELL:         Fraction                                                                                                                                                                                                                                                                                                                                                                              |                                                                                                                                                                                                      |                                                                                         |                                                                                                 |                                                                   | Division of Water Resources; App. No.           Section Number         Township Number |                                                                 |                                            |                                                                                                                  |
| County: Sheridan                                                                                                                                                                                                                                                                                                                                                                                                                                                       | ALER WELD,                                                                                                                                                                                           |                                                                                         | NE 1/4 NW 1/4                                                                                   | SW 1/4                                                            | 9                                                                                      | unioci                                                          | T 6 S                                      | R 29 E/M                                                                                                         |
| Distance and directio                                                                                                                                                                                                                                                                                                                                                                                                                                                  |                                                                                                                                                                                                      |                                                                                         |                                                                                                 |                                                                   |                                                                                        | itioning                                                        | Systems (decimal deg                       | and the second |
| located within city? Hwy 4, Nebraska Ave, Selden, KS                                                                                                                                                                                                                                                                                                                                                                                                                   |                                                                                                                                                                                                      |                                                                                         |                                                                                                 |                                                                   | Latitude: <u>39.5437 N</u><br>Longitude: <u>-100.5695 W</u><br>Elevation:              |                                                                 |                                            |                                                                                                                  |
|                                                                                                                                                                                                                                                                                                                                                                                                                                                                        |                                                                                                                                                                                                      |                                                                                         |                                                                                                 |                                                                   |                                                                                        |                                                                 |                                            |                                                                                                                  |
| 2 WATER WELL OWNER: Home Oil                                                                                                                                                                                                                                                                                                                                                                                                                                           |                                                                                                                                                                                                      |                                                                                         |                                                                                                 |                                                                   |                                                                                        |                                                                 |                                            |                                                                                                                  |
| RR#, St. Address, Box # : 1629 Hillcrest Rd                                                                                                                                                                                                                                                                                                                                                                                                                            |                                                                                                                                                                                                      |                                                                                         |                                                                                                 |                                                                   | Datum:                                                                                 |                                                                 |                                            |                                                                                                                  |
| City, State, ZIP Code : Lawrence, KS 66044                                                                                                                                                                                                                                                                                                                                                                                                                             |                                                                                                                                                                                                      |                                                                                         |                                                                                                 |                                                                   | Data Collection Method:                                                                |                                                                 |                                            |                                                                                                                  |
| LOCATE WELL'S                                                                                                                                                                                                                                                                                                                                                                                                                                                          |                                                                                                                                                                                                      |                                                                                         | LETED WELL                                                                                      | 144                                                               |                                                                                        |                                                                 |                                            |                                                                                                                  |
| LOCATION                                                                                                                                                                                                                                                                                                                                                                                                                                                               |                                                                                                                                                                                                      |                                                                                         |                                                                                                 |                                                                   |                                                                                        |                                                                 |                                            |                                                                                                                  |
| WITH AN "X" IN                                                                                                                                                                                                                                                                                                                                                                                                                                                         | Depth(s) Ground                                                                                                                                                                                      | lwater l                                                                                | Encountered (1)                                                                                 | 128.75                                                            | ft.                                                                                    | (2)                                                             | ft. (3).                                   | ft.                                                                                                              |
| SECTION BOX:                                                                                                                                                                                                                                                                                                                                                                                                                                                           | DX: WELL'S STATIC WATER LEVEL 128.75 ft. below land surface measured on mo/day/yr.01.5-07                                                                                                            |                                                                                         |                                                                                                 |                                                                   |                                                                                        |                                                                 |                                            | /yr. <b>01-5-07</b>                                                                                              |
| N                                                                                                                                                                                                                                                                                                                                                                                                                                                                      |                                                                                                                                                                                                      |                                                                                         |                                                                                                 |                                                                   |                                                                                        |                                                                 | hours pumping                              |                                                                                                                  |
|                                                                                                                                                                                                                                                                                                                                                                                                                                                                        |                                                                                                                                                                                                      |                                                                                         |                                                                                                 |                                                                   |                                                                                        |                                                                 | hours pumping.                             |                                                                                                                  |
| NW NE                                                                                                                                                                                                                                                                                                                                                                                                                                                                  |                                                                                                                                                                                                      |                                                                                         | E USED AS: 5 Pu                                                                                 | blic water                                                        | supply                                                                                 | 8 Air                                                           | conditioning 11 Inj                        | ection well                                                                                                      |
| E                                                                                                                                                                                                                                                                                                                                                                                                                                                                      |                                                                                                                                                                                                      |                                                                                         | llot 6 Oil fie                                                                                  | id water su                                                       | pply                                                                                   | 9 Dew                                                           | vatering T2 Ot                             | her (Specify below)                                                                                              |
| x                                                                                                                                                                                                                                                                                                                                                                                                                                                                      | 2 Irrigation                                                                                                                                                                                         | 4 Indu                                                                                  | istnai / Dome                                                                                   | stic (lawn                                                        | x garden)                                                                              | 10 MOR                                                          | nitoring well AS-9                         |                                                                                                                  |
| SW SE                                                                                                                                                                                                                                                                                                                                                                                                                                                                  | Was a chemical/                                                                                                                                                                                      | bacteri                                                                                 | ological sample su                                                                              | bmitted to                                                        | Departmen                                                                              | t? Ves                                                          | No;                                        | If yes mo/day/yrs                                                                                                |
|                                                                                                                                                                                                                                                                                                                                                                                                                                                                        | Sample was sub                                                                                                                                                                                       | mitted.                                                                                 | ological sample su                                                                              | Wate                                                              | r well disi                                                                            | ifected?                                                        | Yes No                                     |                                                                                                                  |
| S                                                                                                                                                                                                                                                                                                                                                                                                                                                                      | Sumpte was such                                                                                                                                                                                      |                                                                                         |                                                                                                 |                                                                   |                                                                                        |                                                                 |                                            |                                                                                                                  |
| TYPE OF CASING                                                                                                                                                                                                                                                                                                                                                                                                                                                         | USED: 5 Wr                                                                                                                                                                                           | ought Ii                                                                                | ron 8 Co                                                                                        | ncrete tile                                                       |                                                                                        | CASING                                                          | G JOINTS: Glued                            | <ul> <li>Clamped</li> </ul>                                                                                      |
|                                                                                                                                                                                                                                                                                                                                                                                                                                                                        |                                                                                                                                                                                                      | bestos-f                                                                                | Cement 9 Oth                                                                                    |                                                                   |                                                                                        | CABIN                                                           |                                            |                                                                                                                  |
| 2 PVC 4 AF                                                                                                                                                                                                                                                                                                                                                                                                                                                             | S 7 Fibe                                                                                                                                                                                             | erglass                                                                                 |                                                                                                 |                                                                   |                                                                                        |                                                                 | Threaded                                   | l                                                                                                                |
| 2 PVC 4 AB<br>lank casing diameter 2<br>asing height above lan                                                                                                                                                                                                                                                                                                                                                                                                         |                                                                                                                                                                                                      | UB                                                                                      | . ft., Diameter.                                                                                |                                                                   | n. to                                                                                  |                                                                 | Diameter                                   | in to ft.                                                                                                        |
| asing height above lan                                                                                                                                                                                                                                                                                                                                                                                                                                                 | d surfaceQ.5                                                                                                                                                                                         |                                                                                         | in., Weight                                                                                     |                                                                   | .lbs./ft.                                                                              | Wall thi                                                        | ckness or guage No.                        | Sch 40                                                                                                           |
| YPE OF SCREEN OR                                                                                                                                                                                                                                                                                                                                                                                                                                                       | PERFORATION N                                                                                                                                                                                        | MATE                                                                                    | KIAL:                                                                                           |                                                                   |                                                                                        |                                                                 |                                            |                                                                                                                  |
|                                                                                                                                                                                                                                                                                                                                                                                                                                                                        |                                                                                                                                                                                                      | 5 Fiberg                                                                                |                                                                                                 |                                                                   |                                                                                        |                                                                 | 11 Other (Specify)                         |                                                                                                                  |
|                                                                                                                                                                                                                                                                                                                                                                                                                                                                        | Ivanized Steal 6                                                                                                                                                                                     |                                                                                         | •                                                                                               | SR) 10                                                            | Asbestos-C                                                                             | ement                                                           | 12 None used (open                         | hole)                                                                                                            |
| CREEN OR PERFOR                                                                                                                                                                                                                                                                                                                                                                                                                                                        |                                                                                                                                                                                                      |                                                                                         |                                                                                                 | -                                                                 | 0.5.11                                                                                 |                                                                 |                                            | • •                                                                                                              |
| 1 Continuous slot                                                                                                                                                                                                                                                                                                                                                                                                                                                      | 3 Mill slot 0.02                                                                                                                                                                                     | 205 Gu                                                                                  | azed wrapped /                                                                                  | Forch cut                                                         | 9 Drille                                                                               | d holes                                                         | 11 None (open he<br>y)                     | ole)                                                                                                             |
| 2 Louvered shutte                                                                                                                                                                                                                                                                                                                                                                                                                                                      | T 4 Key punched                                                                                                                                                                                      | o wi<br>From 14                                                                         | 40 ft to                                                                                        | <b>144</b>                                                        |                                                                                        | r (spech)<br>From                                               | y)<br>ft.to                                | A                                                                                                                |
| CREEN-FERFORATI                                                                                                                                                                                                                                                                                                                                                                                                                                                        |                                                                                                                                                                                                      |                                                                                         |                                                                                                 |                                                                   |                                                                                        |                                                                 | ft. to                                     |                                                                                                                  |
| GRAVEL PAC                                                                                                                                                                                                                                                                                                                                                                                                                                                             |                                                                                                                                                                                                      |                                                                                         |                                                                                                 |                                                                   |                                                                                        |                                                                 | ft. to                                     |                                                                                                                  |
|                                                                                                                                                                                                                                                                                                                                                                                                                                                                        |                                                                                                                                                                                                      |                                                                                         |                                                                                                 |                                                                   |                                                                                        |                                                                 | ft. to                                     |                                                                                                                  |
|                                                                                                                                                                                                                                                                                                                                                                                                                                                                        |                                                                                                                                                                                                      |                                                                                         |                                                                                                 |                                                                   |                                                                                        |                                                                 |                                            |                                                                                                                  |
| GROUT MATERIA                                                                                                                                                                                                                                                                                                                                                                                                                                                          |                                                                                                                                                                                                      |                                                                                         | Cement grout B.F                                                                                |                                                                   |                                                                                        |                                                                 | t., From                                   | A 40 A                                                                                                           |
| rout Intervals: Fr<br>hat is the nearest sour                                                                                                                                                                                                                                                                                                                                                                                                                          |                                                                                                                                                                                                      |                                                                                         | ,                                                                                               |                                                                   | 11. 10                                                                                 | (1                                                              | l., FIOM                                   | 11. 10                                                                                                           |
| 1 Septic tank                                                                                                                                                                                                                                                                                                                                                                                                                                                          | 4 Lateral                                                                                                                                                                                            |                                                                                         |                                                                                                 | 10 Livest                                                         | ock nens                                                                               | 13 Inc                                                          | secticide Storage                          | 6 Other (specify                                                                                                 |
| 2 Sewer lines                                                                                                                                                                                                                                                                                                                                                                                                                                                          | 5 Cess po                                                                                                                                                                                            |                                                                                         | 8 Sewage lagoon                                                                                 | 11 Fuel s                                                         |                                                                                        |                                                                 | bandoned water well                        | below)                                                                                                           |
|                                                                                                                                                                                                                                                                                                                                                                                                                                                                        | r lines 6 Seepage                                                                                                                                                                                    |                                                                                         |                                                                                                 |                                                                   | er Storage                                                                             |                                                                 | 1 well/gas well                            | former fuel storage                                                                                              |
| irection from well?                                                                                                                                                                                                                                                                                                                                                                                                                                                    |                                                                                                                                                                                                      |                                                                                         |                                                                                                 |                                                                   | •                                                                                      |                                                                 | e                                          |                                                                                                                  |
| ROM TO                                                                                                                                                                                                                                                                                                                                                                                                                                                                 | LITHOL                                                                                                                                                                                               |                                                                                         |                                                                                                 | FROM                                                              |                                                                                        |                                                                 | PLUGGING INT                               |                                                                                                                  |
| 0 1 Roa                                                                                                                                                                                                                                                                                                                                                                                                                                                                | d gravel and Silt                                                                                                                                                                                    |                                                                                         |                                                                                                 |                                                                   |                                                                                        |                                                                 |                                            |                                                                                                                  |
|                                                                                                                                                                                                                                                                                                                                                                                                                                                                        |                                                                                                                                                                                                      |                                                                                         |                                                                                                 |                                                                   |                                                                                        |                                                                 |                                            |                                                                                                                  |
| 1 52 Silt                                                                                                                                                                                                                                                                                                                                                                                                                                                              |                                                                                                                                                                                                      |                                                                                         |                                                                                                 |                                                                   |                                                                                        |                                                                 |                                            |                                                                                                                  |
|                                                                                                                                                                                                                                                                                                                                                                                                                                                                        | d                                                                                                                                                                                                    |                                                                                         |                                                                                                 |                                                                   |                                                                                        |                                                                 |                                            |                                                                                                                  |
| 52 57 San                                                                                                                                                                                                                                                                                                                                                                                                                                                              | d<br>Siltstone                                                                                                                                                                                       |                                                                                         |                                                                                                 |                                                                   |                                                                                        |                                                                 |                                            |                                                                                                                  |
| 52 57 San                                                                                                                                                                                                                                                                                                                                                                                                                                                              | Siltstone                                                                                                                                                                                            |                                                                                         |                                                                                                 |                                                                   |                                                                                        |                                                                 |                                            |                                                                                                                  |
| 52 57 San<br>57 65 Silt<br>65 103 San                                                                                                                                                                                                                                                                                                                                                                                                                                  | Siltstone                                                                                                                                                                                            |                                                                                         |                                                                                                 |                                                                   |                                                                                        |                                                                 |                                            |                                                                                                                  |
| 52         57         San           57         65         Silt           65         103         San           103         110         San           110         115         Silt                                                                                                                                                                                                                                                                                       | <u>Siltstone</u><br>d                                                                                                                                                                                |                                                                                         |                                                                                                 |                                                                   |                                                                                        |                                                                 |                                            |                                                                                                                  |
| 52         57         San           57         65         Silt           65         103         San           103         110         San           110         115         Silt           115         124         San                                                                                                                                                                                                                                                 | Siltstone<br>d<br>d-Sandstone                                                                                                                                                                        |                                                                                         |                                                                                                 |                                                                   |                                                                                        |                                                                 |                                            |                                                                                                                  |
| 52         57         San           57         65         Silt           65         103         San           103         110         San           110         115         Silt           115         124         San           124         127         San                                                                                                                                                                                                           | Siltstone<br>d<br>d-Sandstone<br>d<br>d<br>dstone                                                                                                                                                    |                                                                                         |                                                                                                 |                                                                   |                                                                                        |                                                                 |                                            |                                                                                                                  |
| 52         57         57         65         Silt           57         65         103         San           103         110         San           110         115         Silt           115         124         San           124         127         San           127         144         San                                                                                                                                                                        | Siltstone<br>d<br>d-Sandstone<br>d<br>d<br>dstone<br>dstone Siltstone                                                                                                                                |                                                                                         |                                                                                                 |                                                                   |                                                                                        |                                                                 |                                            |                                                                                                                  |
| 52         57         San           57         65         Silt           65         103         San           103         110         San           110         115         Silt           115         124         San           124         127         San           127         144         San           CONTRACTOR'S C         CONTRACTOR'S C                                                                                                                     | Siltstone<br>d<br>d-Sandstone<br>d<br>d<br>dstone<br>dstone<br>Siltstone<br>PR LANDOWNER                                                                                                             | 'S CE                                                                                   | RTIFICATION:                                                                                    | This water                                                        | well was                                                                               | 1) constr                                                       | ucted (2) reconstruct                      | ed, or (3) plugged                                                                                               |
| 52         57         San           57         65         Silt           65         103         San           103         110         San           110         115         Silt           115         124         San           124         127         San           127         144         San           CONTRACTOR'S Conder my jurisdiction ar         Sittion ar                                                                                                 | Siltstone<br>d<br>d-Sandstone<br>d<br>dstone<br>dstone<br>Siltstone<br>PR LANDOWNER<br>d was completed on                                                                                            | R'S CE<br>n (mo/d                                                                       | lay/year) 01-5-07                                                                               | a <b>n</b> o                                                      | this record                                                                            | d is true t                                                     | to the best of my know                     | wledge and belief.                                                                                               |
| 52         57         San           57         65         Silt           65         103         San           103         110         San           110         115         Silt           111         115         Silt           112         124         San           124         127         San           127         144         San           CONTRACTOR'S Conder my jurisdiction ar         ansas Water Well Con                                                | Siltstone<br>d<br>d-Sandstone<br>d<br>dstone<br>dstone<br>Siltstone<br>PR LANDOWNER<br>d was completed of<br>tractor's License N                                                                     | <b>CE</b><br>n (mo/d<br>o. <b>554</b>                                                   | lay/year) <b>01-5-07</b><br>This Wat                                                            | and<br>er Well Re                                                 | this record                                                                            | d is true to<br>mpleted                                         | to the best of my know<br>on (mo/day/year) | wledge and belief.<br>-05-07                                                                                     |
| 52         57         San           57         65         Silt           65         103         San           103         110         San           110         115         Silt           111         115         Silt           112         124         San           124         127         San           127         144         San           CONTRACTOR'S Conder my jurisdiction ar         Sansas Water Well Conn           nder the business name         San | Siltstone<br>d<br>d-Sandstone<br>d<br>dstone<br>dstone<br>Stone Siltstone<br>PR LANDOWNER<br>d was completed on<br>tractor's License N<br>of Woofter Pump                                            | R'S CE<br>n (mo/d<br>o. 554<br>p & We                                                   | lay/year) <b>01-5-07</b><br>This Wat<br><b>II, Inc.</b>                                         | and<br>er Well Re<br>b                                            | this record<br>cord was co<br>y (signatur                                              | d is true t<br>ompleted<br>re)                                  | to the best of my know<br>on (mo/day/year) | wledge and belief.<br>-05-07                                                                                     |
| 5257San5765Silt65103San103110San103110San110115Silt115124San124127San127144San127144San127144SanCONTRACTOR'S CInder my jurisdiction aransas Water Well ConInder the business nameVSTRUCTIONS:Use typeVSTRUCTIONS:Use typeree copies to Kansas Depart                                                                                                                                                                                                                   | Siltstone<br>d<br>d-Sandstone<br>d<br>dstone<br>dstone Siltstone<br>R LANDOWNER<br>d was completed ou<br>tractor's License N<br>of Woofter Pum<br>writer or ball point pen<br>ment of Health and Env | <b>CE</b><br>n (mo/d<br>o. <b>554</b><br><b>p &amp; We</b><br><i>PLEAS</i><br>rironment | lay/year) 01-5-07<br>This Wat<br>II, Inc.<br><u>SE PRESS FIRMLY</u> and<br>Bureau of Water, Ges | er Well Re<br>b<br>b<br><u><i>PRINT</i> clea</u><br>blogy Section | this record<br>cord was co<br>y (signatur<br>ly. Please fil<br>1000 SW Jac             | d is true to<br>ompleted<br>re)<br>Il in blocks<br>ckson/st., S | to the best of my know<br>on (mo/day/year) | wledge and belief.<br>-05-07<br>b<br>orrect answers. Send to<br>66612-1367. Telephon                             |