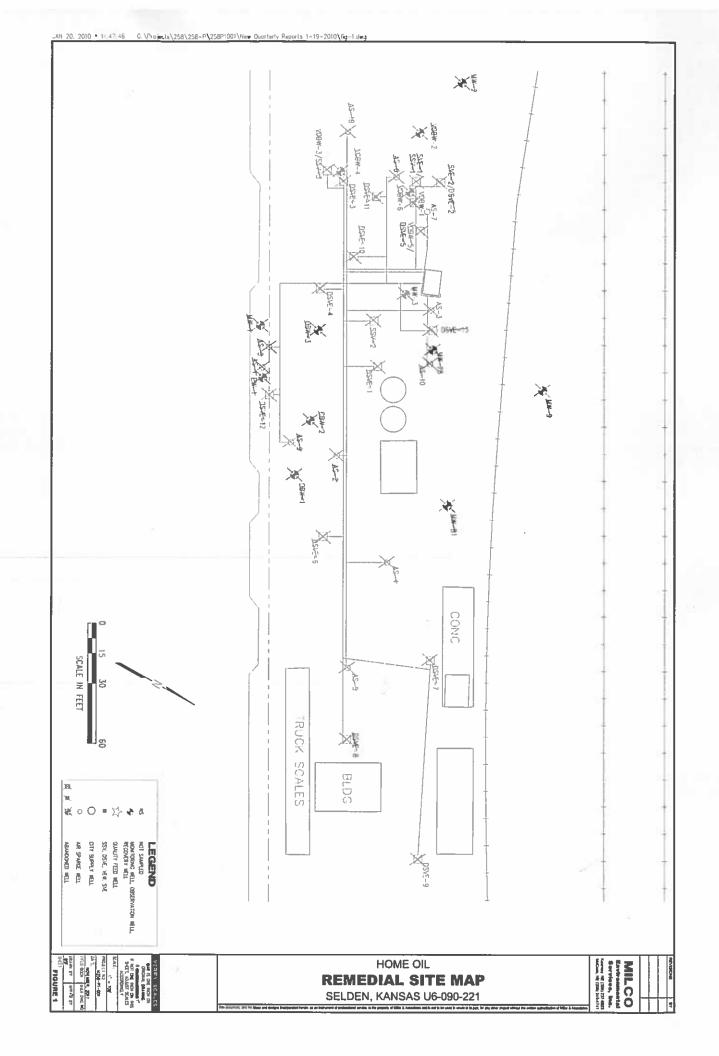

(per plugging record KGS/KDHE)

|                                                                                                              | K WELI                                                                                                                                                                 | RECORD Form WWC                                                           | 5 Division                                                                                                                                                                                                                                                                                                                                                                                                                                                                                                                                                                                                                                                                                                                                                                                                                                                                                                                                                                                                                                                                                                                                                                                                                                                                                                                                                                                                                                                                                                                                                                                                                                                                                                                                                                                                                                                                                                                                                                                                                                                                                                                     | on of Water                                                                                                                                        | Resources; App. No. L                   |                                                                              |  |  |  |  |  |  |
|--------------------------------------------------------------------------------------------------------------|------------------------------------------------------------------------------------------------------------------------------------------------------------------------|---------------------------------------------------------------------------|--------------------------------------------------------------------------------------------------------------------------------------------------------------------------------------------------------------------------------------------------------------------------------------------------------------------------------------------------------------------------------------------------------------------------------------------------------------------------------------------------------------------------------------------------------------------------------------------------------------------------------------------------------------------------------------------------------------------------------------------------------------------------------------------------------------------------------------------------------------------------------------------------------------------------------------------------------------------------------------------------------------------------------------------------------------------------------------------------------------------------------------------------------------------------------------------------------------------------------------------------------------------------------------------------------------------------------------------------------------------------------------------------------------------------------------------------------------------------------------------------------------------------------------------------------------------------------------------------------------------------------------------------------------------------------------------------------------------------------------------------------------------------------------------------------------------------------------------------------------------------------------------------------------------------------------------------------------------------------------------------------------------------------------------------------------------------------------------------------------------------------|----------------------------------------------------------------------------------------------------------------------------------------------------|-----------------------------------------|------------------------------------------------------------------------------|--|--|--|--|--|--|
| 1 LO                                                                                                         | CATION C                                                                                                                                                               | F WATER WELL: Fraction                                                    |                                                                                                                                                                                                                                                                                                                                                                                                                                                                                                                                                                                                                                                                                                                                                                                                                                                                                                                                                                                                                                                                                                                                                                                                                                                                                                                                                                                                                                                                                                                                                                                                                                                                                                                                                                                                                                                                                                                                                                                                                                                                                                                                | Number                                                                                                                                             | Township Number                         | Range Number                                                                 |  |  |  |  |  |  |
|                                                                                                              | nty: Sheri                                                                                                                                                             |                                                                           |                                                                                                                                                                                                                                                                                                                                                                                                                                                                                                                                                                                                                                                                                                                                                                                                                                                                                                                                                                                                                                                                                                                                                                                                                                                                                                                                                                                                                                                                                                                                                                                                                                                                                                                                                                                                                                                                                                                                                                                                                                                                                                                                |                                                                                                                                                    | T 6 S                                   | R 29 E/W                                                                     |  |  |  |  |  |  |
|                                                                                                              |                                                                                                                                                                        | rection from nearest town or city street address of w                     |                                                                                                                                                                                                                                                                                                                                                                                                                                                                                                                                                                                                                                                                                                                                                                                                                                                                                                                                                                                                                                                                                                                                                                                                                                                                                                                                                                                                                                                                                                                                                                                                                                                                                                                                                                                                                                                                                                                                                                                                                                                                                                                                |                                                                                                                                                    | ystems (decimal degr                    | rees, min. of 4 digits)                                                      |  |  |  |  |  |  |
| locat                                                                                                        | located within city? Hwy 4, Nebraska Ave, Selden, KS                                                                                                                   |                                                                           |                                                                                                                                                                                                                                                                                                                                                                                                                                                                                                                                                                                                                                                                                                                                                                                                                                                                                                                                                                                                                                                                                                                                                                                                                                                                                                                                                                                                                                                                                                                                                                                                                                                                                                                                                                                                                                                                                                                                                                                                                                                                                                                                | Latitude: 39.5438 N                                                                                                                                |                                         |                                                                              |  |  |  |  |  |  |
|                                                                                                              |                                                                                                                                                                        |                                                                           |                                                                                                                                                                                                                                                                                                                                                                                                                                                                                                                                                                                                                                                                                                                                                                                                                                                                                                                                                                                                                                                                                                                                                                                                                                                                                                                                                                                                                                                                                                                                                                                                                                                                                                                                                                                                                                                                                                                                                                                                                                                                                                                                | Longitude: -100.5690 W                                                                                                                             |                                         |                                                                              |  |  |  |  |  |  |
|                                                                                                              | 2 WATER WELL OWNER: Home Oil                                                                                                                                           |                                                                           |                                                                                                                                                                                                                                                                                                                                                                                                                                                                                                                                                                                                                                                                                                                                                                                                                                                                                                                                                                                                                                                                                                                                                                                                                                                                                                                                                                                                                                                                                                                                                                                                                                                                                                                                                                                                                                                                                                                                                                                                                                                                                                                                | Elevation:                                                                                                                                         |                                         |                                                                              |  |  |  |  |  |  |
|                                                                                                              | #, St. Addre                                                                                                                                                           |                                                                           | Datum:                                                                                                                                                                                                                                                                                                                                                                                                                                                                                                                                                                                                                                                                                                                                                                                                                                                                                                                                                                                                                                                                                                                                                                                                                                                                                                                                                                                                                                                                                                                                                                                                                                                                                                                                                                                                                                                                                                                                                                                                                                                                                                                         |                                                                                                                                                    |                                         |                                                                              |  |  |  |  |  |  |
| City                                                                                                         | , State, ZII                                                                                                                                                           | Code : Lawrence, KS 66044                                                 | Data Co                                                                                                                                                                                                                                                                                                                                                                                                                                                                                                                                                                                                                                                                                                                                                                                                                                                                                                                                                                                                                                                                                                                                                                                                                                                                                                                                                                                                                                                                                                                                                                                                                                                                                                                                                                                                                                                                                                                                                                                                                                                                                                                        | llection M                                                                                                                                         | lethod: USGS Natio                      | onal Man                                                                     |  |  |  |  |  |  |
| 3 LO(                                                                                                        | CATE WE                                                                                                                                                                |                                                                           | 3                                                                                                                                                                                                                                                                                                                                                                                                                                                                                                                                                                                                                                                                                                                                                                                                                                                                                                                                                                                                                                                                                                                                                                                                                                                                                                                                                                                                                                                                                                                                                                                                                                                                                                                                                                                                                                                                                                                                                                                                                                                                                                                              | ft.                                                                                                                                                | COOO Hau                                | Orjai Map                                                                    |  |  |  |  |  |  |
| ı                                                                                                            | CATION                                                                                                                                                                 | SE S   4 DEL TIL OI COMI EDIZED WELL IN                                   | •••••                                                                                                                                                                                                                                                                                                                                                                                                                                                                                                                                                                                                                                                                                                                                                                                                                                                                                                                                                                                                                                                                                                                                                                                                                                                                                                                                                                                                                                                                                                                                                                                                                                                                                                                                                                                                                                                                                                                                                                                                                                                                                                                          |                                                                                                                                                    |                                         |                                                                              |  |  |  |  |  |  |
| WIT                                                                                                          | TH AN "X'                                                                                                                                                              | 1 1 1 1 1 1 1 1 1 1 1 1 1 1 1 1 1 1 1 1                                   | 29.5 ft.                                                                                                                                                                                                                                                                                                                                                                                                                                                                                                                                                                                                                                                                                                                                                                                                                                                                                                                                                                                                                                                                                                                                                                                                                                                                                                                                                                                                                                                                                                                                                                                                                                                                                                                                                                                                                                                                                                                                                                                                                                                                                                                       | (2)                                                                                                                                                | ft. (3)                                 | ft.                                                                          |  |  |  |  |  |  |
| SEC                                                                                                          | TION BO                                                                                                                                                                |                                                                           |                                                                                                                                                                                                                                                                                                                                                                                                                                                                                                                                                                                                                                                                                                                                                                                                                                                                                                                                                                                                                                                                                                                                                                                                                                                                                                                                                                                                                                                                                                                                                                                                                                                                                                                                                                                                                                                                                                                                                                                                                                                                                                                                |                                                                                                                                                    |                                         |                                                                              |  |  |  |  |  |  |
|                                                                                                              | , , , , , , , , , , , , , , , , , , ,                                                                                                                                  | Pump test data: Well water was  Est. Yield. 2.0gpm: Well water was        | alter.                                                                                                                                                                                                                                                                                                                                                                                                                                                                                                                                                                                                                                                                                                                                                                                                                                                                                                                                                                                                                                                                                                                                                                                                                                                                                                                                                                                                                                                                                                                                                                                                                                                                                                                                                                                                                                                                                                                                                                                                                                                                                                                         |                                                                                                                                                    | nours pumping                           | gptn                                                                         |  |  |  |  |  |  |
|                                                                                                              |                                                                                                                                                                        | WELL WATER TO BE LICED AC. 6 Public                                       |                                                                                                                                                                                                                                                                                                                                                                                                                                                                                                                                                                                                                                                                                                                                                                                                                                                                                                                                                                                                                                                                                                                                                                                                                                                                                                                                                                                                                                                                                                                                                                                                                                                                                                                                                                                                                                                                                                                                                                                                                                                                                                                                |                                                                                                                                                    |                                         |                                                                              |  |  |  |  |  |  |
| N                                                                                                            | W NE                                                                                                                                                                   | 1 1 D                                                                     |                                                                                                                                                                                                                                                                                                                                                                                                                                                                                                                                                                                                                                                                                                                                                                                                                                                                                                                                                                                                                                                                                                                                                                                                                                                                                                                                                                                                                                                                                                                                                                                                                                                                                                                                                                                                                                                                                                                                                                                                                                                                                                                                |                                                                                                                                                    | tering 12 Otl                           |                                                                              |  |  |  |  |  |  |
| w                                                                                                            |                                                                                                                                                                        | E   1 Domestic 3 Feedlot 6 Oil field   2 Irrigation 4 Industrial 7 Domest |                                                                                                                                                                                                                                                                                                                                                                                                                                                                                                                                                                                                                                                                                                                                                                                                                                                                                                                                                                                                                                                                                                                                                                                                                                                                                                                                                                                                                                                                                                                                                                                                                                                                                                                                                                                                                                                                                                                                                                                                                                                                                                                                |                                                                                                                                                    |                                         |                                                                              |  |  |  |  |  |  |
| x                                                                                                            | '   '                                                                                                                                                                  |                                                                           | (lawii & garucii)                                                                                                                                                                                                                                                                                                                                                                                                                                                                                                                                                                                                                                                                                                                                                                                                                                                                                                                                                                                                                                                                                                                                                                                                                                                                                                                                                                                                                                                                                                                                                                                                                                                                                                                                                                                                                                                                                                                                                                                                                                                                                                              | 10 Moni                                                                                                                                            | oring wen A3-10                         |                                                                              |  |  |  |  |  |  |
| S                                                                                                            | W   SE                                                                                                                                                                 | Was a chemical/bacteriological sample subr                                | itted to Departmen                                                                                                                                                                                                                                                                                                                                                                                                                                                                                                                                                                                                                                                                                                                                                                                                                                                                                                                                                                                                                                                                                                                                                                                                                                                                                                                                                                                                                                                                                                                                                                                                                                                                                                                                                                                                                                                                                                                                                                                                                                                                                                             | nt? Ves                                                                                                                                            | No 🗸 .                                  | If yes mo/day/yrs                                                            |  |  |  |  |  |  |
|                                                                                                              |                                                                                                                                                                        | Sample was submitted                                                      |                                                                                                                                                                                                                                                                                                                                                                                                                                                                                                                                                                                                                                                                                                                                                                                                                                                                                                                                                                                                                                                                                                                                                                                                                                                                                                                                                                                                                                                                                                                                                                                                                                                                                                                                                                                                                                                                                                                                                                                                                                                                                                                                |                                                                                                                                                    |                                         |                                                                              |  |  |  |  |  |  |
|                                                                                                              | S                                                                                                                                                                      | Sample was submitted                                                      | water wen dist                                                                                                                                                                                                                                                                                                                                                                                                                                                                                                                                                                                                                                                                                                                                                                                                                                                                                                                                                                                                                                                                                                                                                                                                                                                                                                                                                                                                                                                                                                                                                                                                                                                                                                                                                                                                                                                                                                                                                                                                                                                                                                                 | inicotou: 1                                                                                                                                        | . • • • • • • • • • • • • • • • • • • • | •••                                                                          |  |  |  |  |  |  |
|                                                                                                              |                                                                                                                                                                        |                                                                           |                                                                                                                                                                                                                                                                                                                                                                                                                                                                                                                                                                                                                                                                                                                                                                                                                                                                                                                                                                                                                                                                                                                                                                                                                                                                                                                                                                                                                                                                                                                                                                                                                                                                                                                                                                                                                                                                                                                                                                                                                                                                                                                                | O L OP IO                                                                                                                                          | TOD IMO CI I                            |                                                                              |  |  |  |  |  |  |
|                                                                                                              |                                                                                                                                                                        | ING USED: 5 Wrought Iron 8 Cond                                           |                                                                                                                                                                                                                                                                                                                                                                                                                                                                                                                                                                                                                                                                                                                                                                                                                                                                                                                                                                                                                                                                                                                                                                                                                                                                                                                                                                                                                                                                                                                                                                                                                                                                                                                                                                                                                                                                                                                                                                                                                                                                                                                                | CASING                                                                                                                                             | JOINTS: Glued                           |                                                                              |  |  |  |  |  |  |
|                                                                                                              | Steel                                                                                                                                                                  | 3 RMP (SR) 6 Asbestos-Cement 9 Other                                      | (specify below)                                                                                                                                                                                                                                                                                                                                                                                                                                                                                                                                                                                                                                                                                                                                                                                                                                                                                                                                                                                                                                                                                                                                                                                                                                                                                                                                                                                                                                                                                                                                                                                                                                                                                                                                                                                                                                                                                                                                                                                                                                                                                                                |                                                                                                                                                    | Welded                                  | •••••                                                                        |  |  |  |  |  |  |
| 2                                                                                                            | PVC .                                                                                                                                                                  | 4 ABS 7 Fiberglass2                                                       | 143                                                                                                                                                                                                                                                                                                                                                                                                                                                                                                                                                                                                                                                                                                                                                                                                                                                                                                                                                                                                                                                                                                                                                                                                                                                                                                                                                                                                                                                                                                                                                                                                                                                                                                                                                                                                                                                                                                                                                                                                                                                                                                                            |                                                                                                                                                    | Threaded                                |                                                                              |  |  |  |  |  |  |
| 2 PVC   4 ABS   7 Fiberglass   Threaded                                                                      |                                                                                                                                                                        |                                                                           |                                                                                                                                                                                                                                                                                                                                                                                                                                                                                                                                                                                                                                                                                                                                                                                                                                                                                                                                                                                                                                                                                                                                                                                                                                                                                                                                                                                                                                                                                                                                                                                                                                                                                                                                                                                                                                                                                                                                                                                                                                                                                                                                |                                                                                                                                                    |                                         |                                                                              |  |  |  |  |  |  |
| Casing                                                                                                       | height abov                                                                                                                                                            | e land surface in., weight in., weight                                    |                                                                                                                                                                                                                                                                                                                                                                                                                                                                                                                                                                                                                                                                                                                                                                                                                                                                                                                                                                                                                                                                                                                                                                                                                                                                                                                                                                                                                                                                                                                                                                                                                                                                                                                                                                                                                                                                                                                                                                                                                                                                                                                                | Wall thick                                                                                                                                         | mess or guage No                        |                                                                              |  |  |  |  |  |  |
|                                                                                                              |                                                                                                                                                                        | OR PERFORATION MATERIAL:                                                  | 0.400                                                                                                                                                                                                                                                                                                                                                                                                                                                                                                                                                                                                                                                                                                                                                                                                                                                                                                                                                                                                                                                                                                                                                                                                                                                                                                                                                                                                                                                                                                                                                                                                                                                                                                                                                                                                                                                                                                                                                                                                                                                                                                                          |                                                                                                                                                    | 11.04. (016.)                           |                                                                              |  |  |  |  |  |  |
|                                                                                                              | Steel                                                                                                                                                                  |                                                                           | 9 ABS                                                                                                                                                                                                                                                                                                                                                                                                                                                                                                                                                                                                                                                                                                                                                                                                                                                                                                                                                                                                                                                                                                                                                                                                                                                                                                                                                                                                                                                                                                                                                                                                                                                                                                                                                                                                                                                                                                                                                                                                                                                                                                                          |                                                                                                                                                    | 11 Other (Specify) .                    |                                                                              |  |  |  |  |  |  |
|                                                                                                              | Brass                                                                                                                                                                  |                                                                           | 10 Asbestos-C                                                                                                                                                                                                                                                                                                                                                                                                                                                                                                                                                                                                                                                                                                                                                                                                                                                                                                                                                                                                                                                                                                                                                                                                                                                                                                                                                                                                                                                                                                                                                                                                                                                                                                                                                                                                                                                                                                                                                                                                                                                                                                                  | cement                                                                                                                                             | 12 None used (open                      | noie)                                                                        |  |  |  |  |  |  |
|                                                                                                              |                                                                                                                                                                        | FORATION OPENINGS ARE:                                                    | mak aut - O Duitte                                                                                                                                                                                                                                                                                                                                                                                                                                                                                                                                                                                                                                                                                                                                                                                                                                                                                                                                                                                                                                                                                                                                                                                                                                                                                                                                                                                                                                                                                                                                                                                                                                                                                                                                                                                                                                                                                                                                                                                                                                                                                                             | ad 1 1                                                                                                                                             | 11 None (even be                        | 1-1                                                                          |  |  |  |  |  |  |
| 1 Continuous slot 3 Mill slot 0.0205 Guazed wrapped 7 Torch cut 9 Drilled holes 11 None (open hole)          |                                                                                                                                                                        |                                                                           |                                                                                                                                                                                                                                                                                                                                                                                                                                                                                                                                                                                                                                                                                                                                                                                                                                                                                                                                                                                                                                                                                                                                                                                                                                                                                                                                                                                                                                                                                                                                                                                                                                                                                                                                                                                                                                                                                                                                                                                                                                                                                                                                |                                                                                                                                                    |                                         |                                                                              |  |  |  |  |  |  |
| SCREE                                                                                                        | N. DEDECT                                                                                                                                                              | ATED INTEDVALS: From 139 A to 1                                           | 1W Cut 10 Out                                                                                                                                                                                                                                                                                                                                                                                                                                                                                                                                                                                                                                                                                                                                                                                                                                                                                                                                                                                                                                                                                                                                                                                                                                                                                                                                                                                                                                                                                                                                                                                                                                                                                                                                                                                                                                                                                                                                                                                                                                                                                                                  | Erom                                                                                                                                               | A to                                    | 2 Louvered shutter 4 Key punched 6 Wire wrapped 8 Saw Cut 10 Other (specify) |  |  |  |  |  |  |
| SCREE                                                                                                        | M-L DIG OI                                                                                                                                                             | ATED INTERVALS. TOILL.S                                                   |                                                                                                                                                                                                                                                                                                                                                                                                                                                                                                                                                                                                                                                                                                                                                                                                                                                                                                                                                                                                                                                                                                                                                                                                                                                                                                                                                                                                                                                                                                                                                                                                                                                                                                                                                                                                                                                                                                                                                                                                                                                                                                                                |                                                                                                                                                    |                                         |                                                                              |  |  |  |  |  |  |
|                                                                                                              |                                                                                                                                                                        |                                                                           |                                                                                                                                                                                                                                                                                                                                                                                                                                                                                                                                                                                                                                                                                                                                                                                                                                                                                                                                                                                                                                                                                                                                                                                                                                                                                                                                                                                                                                                                                                                                                                                                                                                                                                                                                                                                                                                                                                                                                                                                                                                                                                                                |                                                                                                                                                    |                                         |                                                                              |  |  |  |  |  |  |
|                                                                                                              | GRAVEI                                                                                                                                                                 | From                                                                      | ft                                                                                                                                                                                                                                                                                                                                                                                                                                                                                                                                                                                                                                                                                                                                                                                                                                                                                                                                                                                                                                                                                                                                                                                                                                                                                                                                                                                                                                                                                                                                                                                                                                                                                                                                                                                                                                                                                                                                                                                                                                                                                                                             | From                                                                                                                                               | ft. to                                  | ft.                                                                          |  |  |  |  |  |  |
|                                                                                                              | GRAVEL                                                                                                                                                                 | From                                                                      | ft.,<br>! <b>43</b> ft.,                                                                                                                                                                                                                                                                                                                                                                                                                                                                                                                                                                                                                                                                                                                                                                                                                                                                                                                                                                                                                                                                                                                                                                                                                                                                                                                                                                                                                                                                                                                                                                                                                                                                                                                                                                                                                                                                                                                                                                                                                                                                                                       | From                                                                                                                                               | ft. to<br>ft. to                        | ft.                                                                          |  |  |  |  |  |  |
|                                                                                                              | GRAVEL                                                                                                                                                                 | From                                                                      | ft.,<br>! <b>43</b> ft.,                                                                                                                                                                                                                                                                                                                                                                                                                                                                                                                                                                                                                                                                                                                                                                                                                                                                                                                                                                                                                                                                                                                                                                                                                                                                                                                                                                                                                                                                                                                                                                                                                                                                                                                                                                                                                                                                                                                                                                                                                                                                                                       | From                                                                                                                                               | ft. to<br>ft. to                        | ft.                                                                          |  |  |  |  |  |  |
| 6 GRO                                                                                                        |                                                                                                                                                                        | From                                                                      |                                                                                                                                                                                                                                                                                                                                                                                                                                                                                                                                                                                                                                                                                                                                                                                                                                                                                                                                                                                                                                                                                                                                                                                                                                                                                                                                                                                                                                                                                                                                                                                                                                                                                                                                                                                                                                                                                                                                                                                                                                                                                                                                | From<br>From<br>From                                                                                                                               | ft. to<br>ft. to<br>ft. to<br>ft. to    | ft.<br>ft.<br>ft.                                                            |  |  |  |  |  |  |
|                                                                                                              |                                                                                                                                                                        | From                                                                      | ft.,<br>43 ft.,<br>tonite 4 Other                                                                                                                                                                                                                                                                                                                                                                                                                                                                                                                                                                                                                                                                                                                                                                                                                                                                                                                                                                                                                                                                                                                                                                                                                                                                                                                                                                                                                                                                                                                                                                                                                                                                                                                                                                                                                                                                                                                                                                                                                                                                                              | , From<br>, From<br>, From                                                                                                                         | ft. to ft. to ft. to                    |                                                                              |  |  |  |  |  |  |
| Grout Ir                                                                                                     | OUT MATI                                                                                                                                                               | From                                                                      | ft.,<br>43 ft.,<br>tonite 4 Other                                                                                                                                                                                                                                                                                                                                                                                                                                                                                                                                                                                                                                                                                                                                                                                                                                                                                                                                                                                                                                                                                                                                                                                                                                                                                                                                                                                                                                                                                                                                                                                                                                                                                                                                                                                                                                                                                                                                                                                                                                                                                              | , From<br>, From<br>, From                                                                                                                         | ft. to ft. to ft. to                    |                                                                              |  |  |  |  |  |  |
| Grout Ir<br>What is                                                                                          | OUT MATI                                                                                                                                                               | From                                                                      | ft.,  ft.,  ft.,  tonite 4 Other  ft. to                                                                                                                                                                                                                                                                                                                                                                                                                                                                                                                                                                                                                                                                                                                                                                                                                                                                                                                                                                                                                                                                                                                                                                                                                                                                                                                                                                                                                                                                                                                                                                                                                                                                                                                                                                                                                                                                                                                                                                                                                                                                                       | , From<br>, From<br>, From<br>ft.,                                                                                                                 | ft. to                                  | ft. ft. ft. ft. ft.                                                          |  |  |  |  |  |  |
| Grout Ir<br>What is                                                                                          | OUT MATI                                                                                                                                                               | From                                                                      | ft.,  143 ft.,  1tonite 4 Other  1tonite 5 to  1 Livestock pens                                                                                                                                                                                                                                                                                                                                                                                                                                                                                                                                                                                                                                                                                                                                                                                                                                                                                                                                                                                                                                                                                                                                                                                                                                                                                                                                                                                                                                                                                                                                                                                                                                                                                                                                                                                                                                                                                                                                                                                                                                                                | , From<br>, From<br>, From<br>ft.,                                                                                                                 | ft. to                                  | ft.                                      |  |  |  |  |  |  |
| Grout Ir<br>What is<br>1<br>2                                                                                | OUT MATI<br>ntervals:<br>the nearest<br>Septic tank<br>Sewer line                                                                                                      | From                                                                      | ft.,  ft.,  ft.,  tonite 4 Other  ft. to                                                                                                                                                                                                                                                                                                                                                                                                                                                                                                                                                                                                                                                                                                                                                                                                                                                                                                                                                                                                                                                                                                                                                                                                                                                                                                                                                                                                                                                                                                                                                                                                                                                                                                                                                                                                                                                                                                                                                                                                                                                                                       | , From<br>, From<br>, From<br>ft.,                                                                                                                 | ft. to                                  | ft. ft. ft. ft. ft. ft. ft.                                                  |  |  |  |  |  |  |
| Grout Ir<br>What is<br>1<br>2<br>3                                                                           | DUT MATI<br>ntervals:<br>the nearest<br>Septic tank<br>Sewer line<br>Watertight                                                                                        | From                                                                      | ft.,  143 ft.,  1tonite 4 Other  1t. to  1 Livestock pens  1 Fuel storage  2 Fertilizer Storage                                                                                                                                                                                                                                                                                                                                                                                                                                                                                                                                                                                                                                                                                                                                                                                                                                                                                                                                                                                                                                                                                                                                                                                                                                                                                                                                                                                                                                                                                                                                                                                                                                                                                                                                                                                                                                                                                                                                                                                                                                | from<br>From<br>From<br>ft.,                                                                                                                       | ft. to                                  | ft.                                      |  |  |  |  |  |  |
| Grout Ir<br>What is<br>1<br>2<br>3                                                                           | out MATI<br>ntervals:<br>the nearest<br>Septic tank<br>Sewer line<br>Watertight<br>on from wel                                                                         | From                                                                      | ft.,  143 ft.,  1tonite 4 Other  1t. to  1 Livestock pens  1 Fuel storage  2 Fertilizer Storage                                                                                                                                                                                                                                                                                                                                                                                                                                                                                                                                                                                                                                                                                                                                                                                                                                                                                                                                                                                                                                                                                                                                                                                                                                                                                                                                                                                                                                                                                                                                                                                                                                                                                                                                                                                                                                                                                                                                                                                                                                | from<br>From<br>From<br>ft.,                                                                                                                       | ft. to                                  | ft.                                      |  |  |  |  |  |  |
| Grout Ir<br>What is<br>1<br>2<br>3<br>Direction                                                              | out MATI<br>ntervals:<br>the nearest<br>Septic tank<br>Sewer line<br>Watertight<br>on from wel                                                                         | From                                                                      | ft.,  tonite 4 Other  t.,  tonite 4 Other  t.,  t.,  t.,  t.,  t.,  t.,  t.,                                                                                                                                                                                                                                                                                                                                                                                                                                                                                                                                                                                                                                                                                                                                                                                                                                                                                                                                                                                                                                                                                                                                                                                                                                                                                                                                                                                                                                                                                                                                                                                                                                                                                                                                                                                                                                                                                                                                                                                                                                                   | from<br>From<br>From<br>ft.,                                                                                                                       | ft. to                                  | ft.                                      |  |  |  |  |  |  |
| Grout Ir<br>What is<br>1<br>2<br>3<br>Direction<br>FROM<br>0                                                 | the nearest Septic tank Sewer line Watertight TO 22                                                                                                                    | From                                                                      | ft.,  tonite 4 Other  t.,  tonite 4 Other  t.,  t.,  t.,  t.,  t.,  t.,  t.,                                                                                                                                                                                                                                                                                                                                                                                                                                                                                                                                                                                                                                                                                                                                                                                                                                                                                                                                                                                                                                                                                                                                                                                                                                                                                                                                                                                                                                                                                                                                                                                                                                                                                                                                                                                                                                                                                                                                                                                                                                                   | from<br>From<br>From<br>ft.,                                                                                                                       | ft. to                                  | ft.                                      |  |  |  |  |  |  |
| Grout Ir What is 1 2 3 Direction FROM 0 22                                                                   | the nearest Septic tank Sewer line Watertight on from well TO 22 30                                                                                                    | From                                                                      | ft.,  tonite 4 Other  t.,  tonite 4 Other  t.,  t.,  t.,  t.,  t.,  t.,  t.,                                                                                                                                                                                                                                                                                                                                                                                                                                                                                                                                                                                                                                                                                                                                                                                                                                                                                                                                                                                                                                                                                                                                                                                                                                                                                                                                                                                                                                                                                                                                                                                                                                                                                                                                                                                                                                                                                                                                                                                                                                                   | from<br>From<br>From<br>ft.,                                                                                                                       | ft. to                                  | ft.                                      |  |  |  |  |  |  |
| Grout Ir What is 1 2 3 Direction FROM 0 22 30                                                                | but MATI ntervals: the nearest Septic tank Sewer line Watertight on from wel TO 22 30 35                                                                               | From                                                                      | ft.,  tonite 4 Other  t.,  tonite 4 Other  t.,  t.,  t.,  t.,  t.,  t.,  t.,                                                                                                                                                                                                                                                                                                                                                                                                                                                                                                                                                                                                                                                                                                                                                                                                                                                                                                                                                                                                                                                                                                                                                                                                                                                                                                                                                                                                                                                                                                                                                                                                                                                                                                                                                                                                                                                                                                                                                                                                                                                   | from<br>From<br>From<br>ft.,                                                                                                                       | ft. to                                  | ft.                                      |  |  |  |  |  |  |
| Grout Ir<br>What is<br>1<br>2<br>3<br>Direction<br>FROM<br>0<br>22<br>30<br>35                               | the nearest Septic tank Sewer line Watertight on from we TO 22 30 35 63                                                                                                | From                                                                      | ft.,  tonite 4 Other  t.,  tonite 4 Other  t.,  t.,  t.,  t.,  t.,  t.,  t.,                                                                                                                                                                                                                                                                                                                                                                                                                                                                                                                                                                                                                                                                                                                                                                                                                                                                                                                                                                                                                                                                                                                                                                                                                                                                                                                                                                                                                                                                                                                                                                                                                                                                                                                                                                                                                                                                                                                                                                                                                                                   | from<br>From<br>From<br>ft.,                                                                                                                       | ft. to                                  | ft.                                      |  |  |  |  |  |  |
| Grout Ir What is 1 2 3 Direction FROM 0 22 30 35 63                                                          | but MATI ntervals: the nearest Septic tank Sewer line Watertight on from we TO 22 30 35 63 75                                                                          | From                                                                      | ft.,  tonite 4 Other  t.,  tonite 4 Other  t.,  t.,  t.,  t.,  t.,  t.,  t.,                                                                                                                                                                                                                                                                                                                                                                                                                                                                                                                                                                                                                                                                                                                                                                                                                                                                                                                                                                                                                                                                                                                                                                                                                                                                                                                                                                                                                                                                                                                                                                                                                                                                                                                                                                                                                                                                                                                                                                                                                                                   | from<br>From<br>From<br>ft.,                                                                                                                       | ft. to                                  | ft.                                      |  |  |  |  |  |  |
| Grout Ir What is  1 2 3 Direction FROM 0 22 30 35 63 75                                                      | but MATI ntervals: the nearest Septic tank Sewer line Watertight on from we TO 22 30 35 63 75 85                                                                       | From                                                                      | ft.,  tonite 4 Other  t.,  tonite 4 Other  t.,  t.,  t.,  t.,  t.,  t.,  t.,                                                                                                                                                                                                                                                                                                                                                                                                                                                                                                                                                                                                                                                                                                                                                                                                                                                                                                                                                                                                                                                                                                                                                                                                                                                                                                                                                                                                                                                                                                                                                                                                                                                                                                                                                                                                                                                                                                                                                                                                                                                   | from<br>From<br>From<br>ft.,                                                                                                                       | ft. to                                  | ft.                                      |  |  |  |  |  |  |
| Grout Ir What is 1 2 3 Direction FROM 0 22 30 35 63 75 85                                                    | but MATI ntervals: the nearest Septic tank Sewer line Watertight on from we TO 22 30 35 63 75 85                                                                       | From                                                                      | ft.,  tonite 4 Other  t.,  tonite 4 Other  t.,  t.,  t.,  t.,  t.,  t.,  t.,                                                                                                                                                                                                                                                                                                                                                                                                                                                                                                                                                                                                                                                                                                                                                                                                                                                                                                                                                                                                                                                                                                                                                                                                                                                                                                                                                                                                                                                                                                                                                                                                                                                                                                                                                                                                                                                                                                                                                                                                                                                   | from<br>From<br>From<br>ft.,                                                                                                                       | ft. to                                  | ft.                                      |  |  |  |  |  |  |
| Grout Ir What is 1 2 3 Direction FROM 0 22 30 35 63 75 85 97                                                 | but MATI ntervals: the nearest Septic tank Sewer line Watertight on from we TO 22 30 35 63 75 85 97                                                                    | From                                                                      | ft.,  tonite 4 Other  t.,  tonite 4 Other  t.,  t.,  t.,  t.,  t.,  t.,  t.,                                                                                                                                                                                                                                                                                                                                                                                                                                                                                                                                                                                                                                                                                                                                                                                                                                                                                                                                                                                                                                                                                                                                                                                                                                                                                                                                                                                                                                                                                                                                                                                                                                                                                                                                                                                                                                                                                                                                                                                                                                                   | from<br>From<br>From<br>ft.,                                                                                                                       | ft. to                                  | ft.                                      |  |  |  |  |  |  |
| Grout Ir What is 1 2 3 Direction FROM 0 22 30 35 63 75 85 97 124                                             | but MATI ntervals: the nearest Septic tank Sewer line Watertight on from we TO 22 30 35 63 75 85 97 124 131                                                            | From                                                                      | ft.,  tonite 4 Other  t.,  tonite 4 Other  t.,  t.,  t.,  t.,  t.,  t.,  t.,                                                                                                                                                                                                                                                                                                                                                                                                                                                                                                                                                                                                                                                                                                                                                                                                                                                                                                                                                                                                                                                                                                                                                                                                                                                                                                                                                                                                                                                                                                                                                                                                                                                                                                                                                                                                                                                                                                                                                                                                                                                   | from<br>From<br>From<br>ft.,                                                                                                                       | ft. to                                  | ft.                                      |  |  |  |  |  |  |
| Grout Ir What is 1 2 3 Direction FROM 0 22 30 35 63 75 85 97 124 131                                         | but MATI ntervals: the nearest Septic tank Sewer line Watertight on from we TO 22 30 35 63 75 85 97 124 131                                                            | From                                                                      | ft.,   | from<br>From<br>From<br>13 Insec<br>14 Aba<br>15 Oil v.<br>at source                                                                               | From                                    | ft.                                      |  |  |  |  |  |  |
| Grout Ir What is  1 2 3 Direction FROM 0 22 30 35 63 75 85 97 124 131 7 CON                                  | DUT MATI ntervals: the nearest Septic tank Sewer line Watertight on from we TO 22 30 35 63 75 85 97 124 131 145 TRACTOI                                                | From                                                                      | ft.,   | from  From  From  13 Insective 14 Abate 15 Oil value at source.                                                                                    | From                                    | ft.                                      |  |  |  |  |  |  |
| Grout Ir What is 1 2 3 Direction FROM 0 22 30 35 63 75 85 97 124 131 7 CON under m                           | but MATI ntervals: the nearest Septic tank Sewer line Watertight on from we TO 22 30 35 63 75 85 97 124 131 145 TRACTOI ny jurisdicti                                  | From                                                                      | ft.,   | From From ft.,  13 Insective 14 Abate 15 Oil value at source.                                                                                      | From                                    | ft.                                      |  |  |  |  |  |  |
| Grout Ir What is 1 2 3 Direction FROM 0 22 30 35 63 75 85 97 124 131 7 CON under m Kansas                    | but MATI ntervals: the nearest Septic tank Sewer line Watertight on from wel TO 22 30 35 63 75 85 97 124 131 145 TRACTOI ny jurisdicti Water Wel                       | From                                                                      | ft.,   | from from ft., 13 Insect 14 Abate 15 Oil value at source.  (1) construct d is true to completed o                                                  | From                                    | ft.                                      |  |  |  |  |  |  |
| Grout Ir What is  1 2 3 Direction FROM 0 22 30 35 63 75 85 97 124 131 7 CON under m Kansas under th          | the nearest Septic tank Sewer line Watertight on from well TO 22 30 35 63 75 85 97 124 131 145 TRACTOI by jurisdicti Water Well as business                            | From                                                                      | ft.,   | from from ft.,  13 Insective 14 Abate 15 Oil value at source.  (1) constructed is true to completed ource.                                         | From                                    | ft.                                      |  |  |  |  |  |  |
| Grout Ir What is  1 2 3 Direction FROM 0 22 30 35 63 75 85 97 124 131 7 CON under m Kansas under th INSTRUCT | DUT MATI ntervals: the nearest Septic tank Sewer line Watertight on from we TO 22 30 35 63 75 85 97 124 131 145 TRACTOI ry jurisdicti Water Wel ne business CTIONS: Us | From                                                                      | ft.,  143 ft.,  150 ft.,  150 ft.,  150 ft.,  150 ft. to ft.,  150 f | from                                                                                                                                               | From                                    | ft.                                      |  |  |  |  |  |  |
| Grout Ir What is  1 2 3 Direction FROM 0 22 30 35 63 75 85 97 124 131 7 CON under m Kansas under th INSTRUCT | the nearest Septic tank Sewer line Watertight on from well TO 22 30 35 63 75 85 97 124 131 145 FRACTOI by jurisdicti Water Well be business CTIONS: Uses to Kansas     | From                                                                      | ft.,  143 ft.,  143 ft.,  150 ft.,  160 ft. to ft.  | from ft., ft.,  13 Insect 14 Aba e 15 Oil v. at source.  (1) constructed is true to completed ource.  ill in banks, values of the completed ource. | ft. to                                  | ft.                                      |  |  |  |  |  |  |