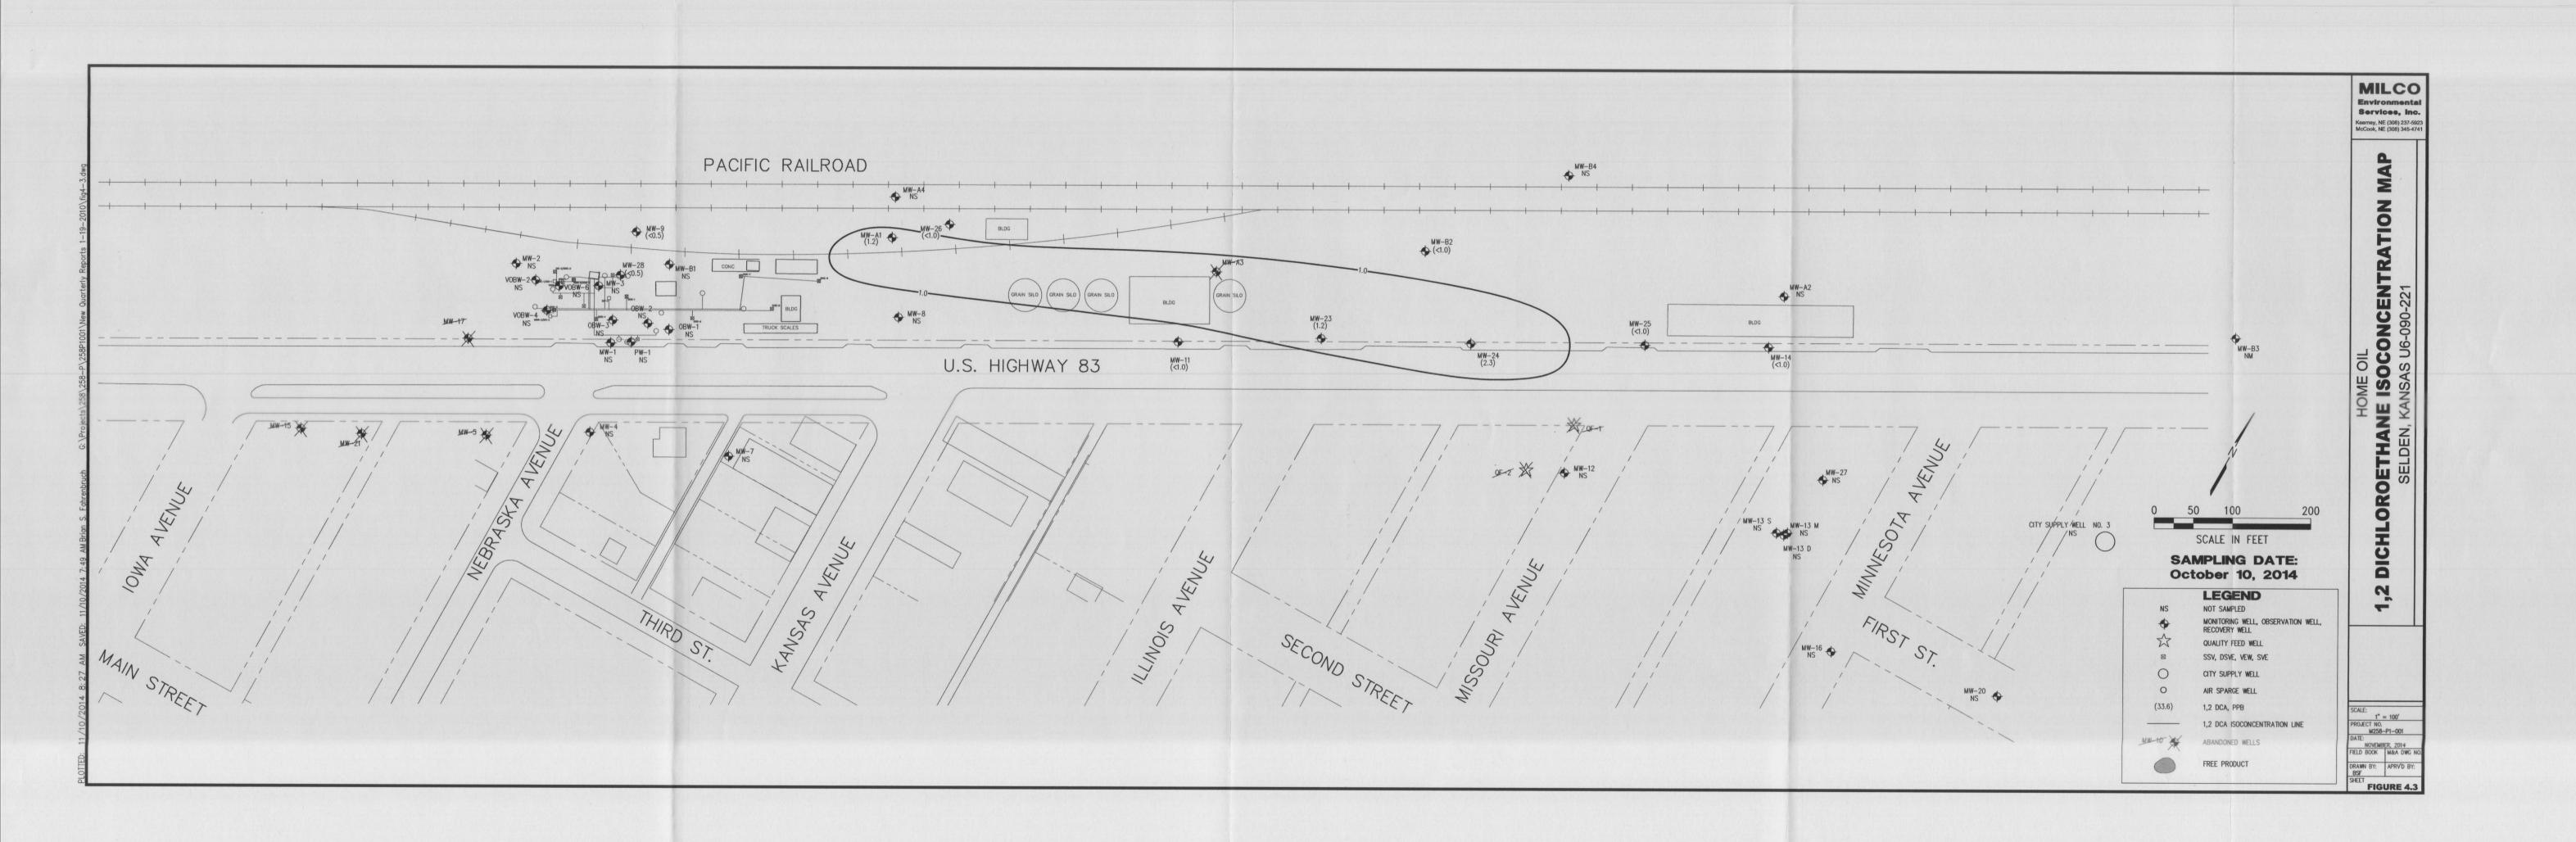

| 1 LOCATION OF WATER WELL:                                                                                                               | Fraction                                |      | Number                                                                             | Township Number      | Range Number |
|-----------------------------------------------------------------------------------------------------------------------------------------|-----------------------------------------|------|------------------------------------------------------------------------------------|----------------------|--------------|
| County: Sheridan                                                                                                                        | 1 1 1 2 1 1 1 1 1 1 1 1 1 1 1 1 1 1 1 1 |      | 9                                                                                  | T 6 S                | 29   E   W   |
| Street/Rural Address of Well Location;                                                                                                  |                                         |      |                                                                                    |                      |              |
| direction from nearest town or intersecti                                                                                               |                                         |      |                                                                                    |                      |              |
| check here                                                                                                                              |                                         |      | Longitude: (in decimal degrees)                                                    |                      |              |
|                                                                                                                                         |                                         |      | Elevation:                                                                         |                      |              |
|                                                                                                                                         |                                         |      | Horizontal Datum: WGS84, NAD83, NAD27                                              |                      |              |
|                                                                                                                                         |                                         |      | Collection Method:                                                                 |                      |              |
| 2 WATER WELL OWNER: Home Oil Co.                                                                                                        |                                         |      | GPS unit (Make/Model:                                                              |                      |              |
| RR#, St. Address, Box #:                                                                                                                |                                         |      | ☐ Digital Map/Photo, ☐ Topographic Map, ☐ Land Survey                              |                      |              |
| City, State ZIP Code: Selden, KS 67757                                                                                                  |                                         |      | Est. Accuracy: $\square$ <3 m, $\square$ 3-5 m, $\square$ 5-15 m, $\square$ > 15 m |                      |              |
|                                                                                                                                         |                                         |      |                                                                                    |                      |              |
| 3 MARK WELL'S LOCATION 4 DEPTH OF WELL 181.00 ft.                                                                                       |                                         |      |                                                                                    |                      |              |
| BOX: WELL'S STATIC WATER LEVEL 138.73 ft                                                                                                |                                         |      |                                                                                    |                      |              |
| N WELL WAS USED AS:                                                                                                                     |                                         |      |                                                                                    |                      |              |
|                                                                                                                                         |                                         |      |                                                                                    |                      |              |
| NW NE Domestic Public Water Supply Dewatering                                                                                           |                                         |      |                                                                                    |                      |              |
| Irrigation Oil Field Water Supply Monitoring MW-13M                                                                                     |                                         |      |                                                                                    |                      |              |
| W Feedlot Domestic (Lawn & Garden) Injection Well                                                                                       |                                         |      |                                                                                    |                      |              |
| SW SE Industrial Air Conditioning Under                                                                                                 |                                         |      |                                                                                    |                      |              |
| Was a chemical/bacteriological sample submitted to Department? Yes ☐ No ✔                                                               |                                         |      |                                                                                    |                      |              |
| S I I I I I I I I I I I I I I I I I I I                                                                                                 |                                         |      |                                                                                    |                      |              |
| 5 TYPE OF BLANK CASING USED:                                                                                                            |                                         |      |                                                                                    |                      |              |
|                                                                                                                                         |                                         |      |                                                                                    |                      |              |
| Steel RMP (SR) Wrought Fiberglass Other (Specify below)                                                                                 |                                         |      |                                                                                    |                      |              |
| PVC ABS Asbestos-Cement Concrete Tile                                                                                                   |                                         |      |                                                                                    |                      |              |
| Blank casing diameter4 in.                                                                                                              | Was assing nulled? Vas                  | No 🔽 | If was have                                                                        | ar much              |              |
| Casing height above or below land                                                                                                       | was casing puned: ites _                |      | II yes, no                                                                         | w mucn               |              |
| Casing neight above of below land surface6 in.                                                                                          |                                         |      |                                                                                    |                      |              |
|                                                                                                                                         |                                         |      |                                                                                    |                      |              |
| 6 GROUT PLUG MATERIAL: ☐ Neat cement ☐ Cement grout ☐ Bentonite ☐ Other                                                                 |                                         |      |                                                                                    |                      |              |
| G (P) I ( ) P 2 0 ( 101 00 0 P ) 0 ( ) 0 P                                                                                              |                                         |      |                                                                                    |                      |              |
| Grout Plug Intervals: From 3 ft. to 181.00 ft., From ft. to ft., From ft., From ft.                                                     |                                         |      |                                                                                    |                      |              |
| What is the nearest source of possible contamination:                                                                                   |                                         |      |                                                                                    |                      |              |
| Septic tank Seepage pit Fuel storage Other (specify below)                                                                              |                                         |      |                                                                                    |                      |              |
| Sewer lines Pit privy Fertilizer storage                                                                                                |                                         |      |                                                                                    |                      |              |
| Watertight sewer lines Sewage lagoon Insecticide storage                                                                                |                                         |      |                                                                                    |                      |              |
| Lateral lines Feedyard Abandoned water well Direction from well?                                                                        |                                         |      |                                                                                    |                      |              |
| Cess pool Livestock pens Oil well/Gas well How many feet?                                                                               |                                         |      |                                                                                    |                      |              |
| EPOM TO PLACE                                                                                                                           | CDIC MATERIALS                          | EDOM | TO                                                                                 | DITIOODIO            | NATERIALS    |
|                                                                                                                                         | GING MATERIALS                          | FROM | TO                                                                                 |                      | MATERIALS    |
| 0 1 Concrete                                                                                                                            |                                         |      |                                                                                    | Notes:               |              |
| 1 3 Native Soil                                                                                                                         |                                         |      |                                                                                    | Well vault & pad le  |              |
| 3 181.00 Bentonite G                                                                                                                    | arout                                   |      |                                                                                    | Pam Chaffee/BOV      | / approval   |
|                                                                                                                                         |                                         |      |                                                                                    | Fraction listed as I | NW SW NE on  |
|                                                                                                                                         |                                         |      |                                                                                    | original well record | 1            |
|                                                                                                                                         |                                         |      |                                                                                    | Home Oil Bulk Pla    |              |
|                                                                                                                                         |                                         |      |                                                                                    |                      |              |
| 7 CONTRACTOR'S OR LANDOWNER'S CERTIFICATION: This water well was plugged under my jurisdiction and was                                  |                                         |      |                                                                                    |                      |              |
| completed on (mo/day/year) 8/3117 and this record is true to the best of my knowledge and belief. Kansas Water                          |                                         |      |                                                                                    |                      |              |
| Well Contractor's License No. 735 This Water Well Record was completed on (mo/day/year) 11/9/17 under the                               |                                         |      |                                                                                    |                      |              |
| business name of MILCO Environmental Services, Inc. by (signature)                                                                      |                                         |      |                                                                                    |                      |              |
|                                                                                                                                         |                                         |      |                                                                                    |                      |              |
| Send one white copy to Kansas Department of Health & Environment, Geology Section, 1000 SW Jackson Street, Ste. 420, Topeka, KS         |                                         |      |                                                                                    |                      |              |
| 66612-1367. Send one copy to WATER WELL OWNER and retain one for your records.                                                          |                                         |      |                                                                                    |                      |              |
| Visit us at <a href="http://www.kdheks.gov/waterwell/index.html">http://www.kdheks.gov/waterwell/index.html</a> Telephone 785-296-5524. |                                         |      |                                                                                    |                      |              |
| KSA82a-1212 Revised 1/20/2015                                                                                                           |                                         |      |                                                                                    |                      |              |

MW-13M