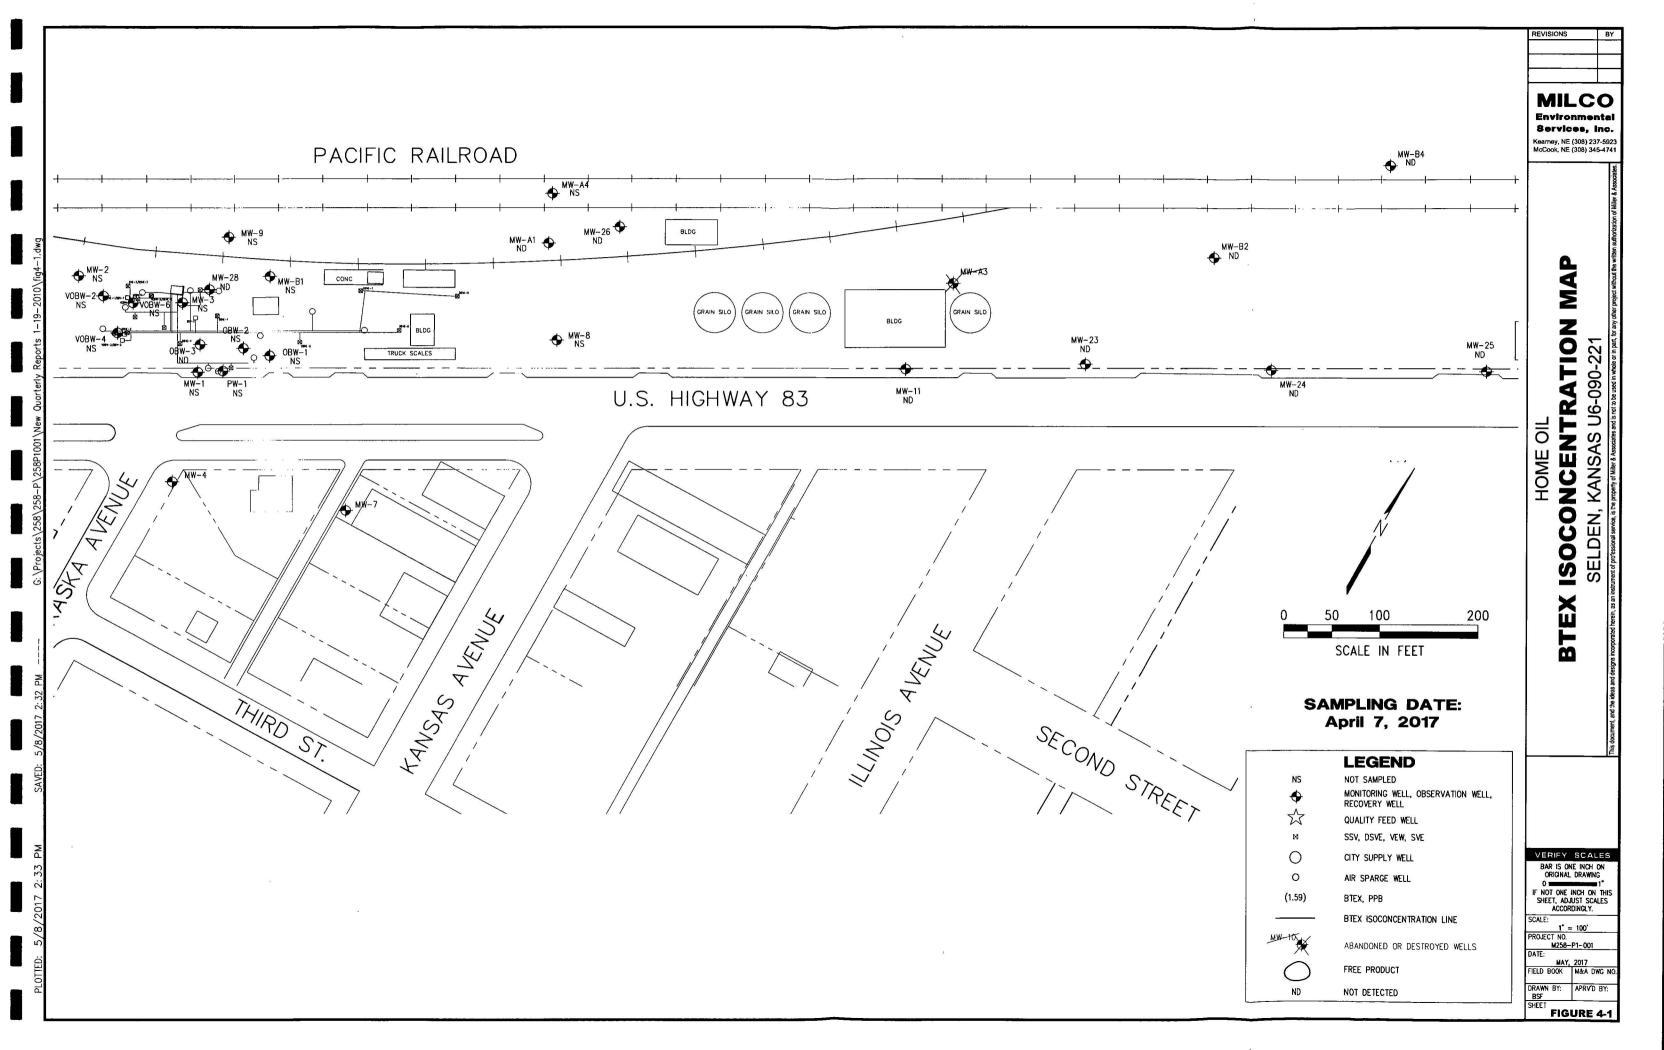

| W                                                                                                                                                                                                                       | ATER WELL PLUGGING I                                                                                                                                                                | RECORD Form WV         | VC-5P                    | KSA 82                                                                    | a-1212 ID NO.         | PVV-1             |  |
|-------------------------------------------------------------------------------------------------------------------------------------------------------------------------------------------------------------------------|-------------------------------------------------------------------------------------------------------------------------------------------------------------------------------------|------------------------|--------------------------|---------------------------------------------------------------------------|-----------------------|-------------------|--|
| 1                                                                                                                                                                                                                       | LOCATION OF WATER WELL:<br>County: Sheridan                                                                                                                                         | Fraction 4SE 4 NW 4 SW |                          | )                                                                         | Township Number T 6 S | Range Number 29   |  |
|                                                                                                                                                                                                                         | Street/Rural Address of Well Location; if unknown, distance & Global Positioning Systems (GPS) information:                                                                         |                        |                          |                                                                           |                       |                   |  |
|                                                                                                                                                                                                                         | check here                                                                                                                                                                          |                        |                          | Latitude: (in decimal degrees) Longitude: (in decimal degrees) Elevation: |                       |                   |  |
|                                                                                                                                                                                                                         | _                                                                                                                                                                                   |                        | Horizontal<br>Collection | Datum:                                                                    | □ WGS84, □            | NAD83, NAD27      |  |
|                                                                                                                                                                                                                         | WARD WILL OWNED Hom                                                                                                                                                                 |                        | GPS unit (Make/Model:    |                                                                           |                       |                   |  |
| 2                                                                                                                                                                                                                       | WATER WELL OWNER: Home Oil Company RR#, St. Address, Box #: City, State ZIP Code: Selden, KS 67557                                                                                  |                        |                          | ☐ Digital Map/Photo, ☐ Topographic Map, ☐ Land Survey                     |                       |                   |  |
|                                                                                                                                                                                                                         | City, State ZIP Code: Selden, KS 67557 $\underline{\text{Est. Accuracy:}} \ \square < 3 \text{ m}, \ \square \ 3-5 \text{ m}, \ \square \ 5-15 \text{ m}, \ \square > 15 \text{ m}$ |                        |                          |                                                                           |                       |                   |  |
| 3                                                                                                                                                                                                                       | MARK WELL'S LOCATION WITH AN "X" IN SECTION BOX:  4 DEPTH OF WELL 154.45 ft.  WELL'S STATIC WATER LEVEL 132.00 ft                                                                   |                        |                          |                                                                           |                       |                   |  |
|                                                                                                                                                                                                                         | N I                                                                                                                                                                                 |                        |                          |                                                                           |                       |                   |  |
| 1                                                                                                                                                                                                                       | WELL WAS USED AS:                                                                                                                                                                   |                        |                          |                                                                           |                       |                   |  |
| W                                                                                                                                                                                                                       | W Domestic Public Water Supply Dewatering Poil Field Water Supply Domestic (Lawn & Garden) Injection Well                                                                           |                        |                          |                                                                           |                       |                   |  |
|                                                                                                                                                                                                                         | L &w se   L Industrial L Air Conditioning L Other                                                                                                                                   |                        |                          |                                                                           |                       |                   |  |
|                                                                                                                                                                                                                         | Was a chemical/bacteriological sample submitted to Department? Yes No 🗹                                                                                                             |                        |                          |                                                                           |                       |                   |  |
| 5 TYPE OF BLANK CASING USED:                                                                                                                                                                                            |                                                                                                                                                                                     |                        |                          |                                                                           |                       |                   |  |
|                                                                                                                                                                                                                         | Steel RMP (SR) Wrought Fiberglass Other (Specify below) PVC ABS Concrete Tile                                                                                                       |                        |                          |                                                                           |                       |                   |  |
|                                                                                                                                                                                                                         |                                                                                                                                                                                     |                        |                          |                                                                           |                       |                   |  |
| Blank casing diameter 4 in. Was casing pulled? Yes No If yes, how much 3' Casing height above or below land surface -36 in.                                                                                             |                                                                                                                                                                                     |                        |                          |                                                                           |                       |                   |  |
| 6 GROUT PLUG MATERIAL: Neat cement Cement grout Bentonite Other                                                                                                                                                         |                                                                                                                                                                                     |                        |                          |                                                                           |                       |                   |  |
| Grout Plug Intervals: From 3 ft. to 154.45 ft., From ft. to ft., From ft. to ft.                                                                                                                                        |                                                                                                                                                                                     |                        |                          |                                                                           |                       |                   |  |
|                                                                                                                                                                                                                         | What is the nearest source of possible contamination:  Septic tank  Sepage pit  Fuel storage  Other (specify below)                                                                 |                        |                          |                                                                           |                       |                   |  |
|                                                                                                                                                                                                                         | Sewer lines Pit privy Fertilizer storage                                                                                                                                            |                        |                          |                                                                           |                       |                   |  |
|                                                                                                                                                                                                                         | Watertight sewer lines Sewage lagoon Insecticide storage Lateral lines Feedyard Abandoned water well Direction from well?                                                           |                        |                          |                                                                           |                       |                   |  |
|                                                                                                                                                                                                                         | Cess pool Livestock pens Oil well/Gas well How many feet?                                                                                                                           |                        |                          |                                                                           |                       |                   |  |
|                                                                                                                                                                                                                         | FROM TO PLUC                                                                                                                                                                        | GING MATERIALS         | FROM                     | TO                                                                        | PLUGGING              | MATERIALS         |  |
|                                                                                                                                                                                                                         | 0 3 Native Soil                                                                                                                                                                     |                        |                          |                                                                           | Notes:                |                   |  |
|                                                                                                                                                                                                                         | 3 154.45 Bentonite (                                                                                                                                                                |                        |                          |                                                                           | Fraction listed as N  | N SW NE on        |  |
|                                                                                                                                                                                                                         | 3 154.45 Demorme (                                                                                                                                                                  |                        |                          |                                                                           | original well record  | TV SVV IVE OIL    |  |
|                                                                                                                                                                                                                         |                                                                                                                                                                                     |                        |                          |                                                                           | onga. was record      |                   |  |
|                                                                                                                                                                                                                         |                                                                                                                                                                                     |                        |                          |                                                                           |                       |                   |  |
|                                                                                                                                                                                                                         |                                                                                                                                                                                     |                        |                          |                                                                           | Home Oil Bulk Plan    | t: U6-090-00221   |  |
|                                                                                                                                                                                                                         |                                                                                                                                                                                     |                        |                          |                                                                           | TOTAL OR BUILT SAIL   | 30 000-00221      |  |
| 7 CONTRACTOR'S OR LANDOWNER'S CERTIFICATION: This water well was plugged under my jurisdiction and was                                                                                                                  |                                                                                                                                                                                     |                        |                          |                                                                           |                       |                   |  |
| completed on (mo/day/year) 8/31/17 and this record is true to the best of my knowledge and belief. Kansas Water                                                                                                         |                                                                                                                                                                                     |                        |                          |                                                                           |                       |                   |  |
| Well Contractor's License No. 735 This Water Well Record was completed on (mo/day/year) revised 12/10/17 under the                                                                                                      |                                                                                                                                                                                     |                        |                          |                                                                           |                       |                   |  |
| business name of MILCO Environmental Services, Inc. by (signature)                                                                                                                                                      |                                                                                                                                                                                     |                        |                          |                                                                           |                       |                   |  |
| Send one white copy to Kansas Department of Health & Environment, Geology Section, 1000 SW Jackson Street, Ste. 420, Topeka, KS                                                                                         |                                                                                                                                                                                     |                        |                          |                                                                           |                       |                   |  |
| 66612-1367. Send one copy to WATER WELL OWNER and retain one for your records.  Visit us at <a href="http://www.kdheks.gov/waterwell/index.html">http://www.kdheks.gov/waterwell/index.html</a> Telephone 785-296-5524. |                                                                                                                                                                                     |                        |                          |                                                                           |                       |                   |  |
|                                                                                                                                                                                                                         |                                                                                                                                                                                     | KSA                    | .82a-1212                |                                                                           | 1                     | Revised 1/20/2015 |  |

PW-1