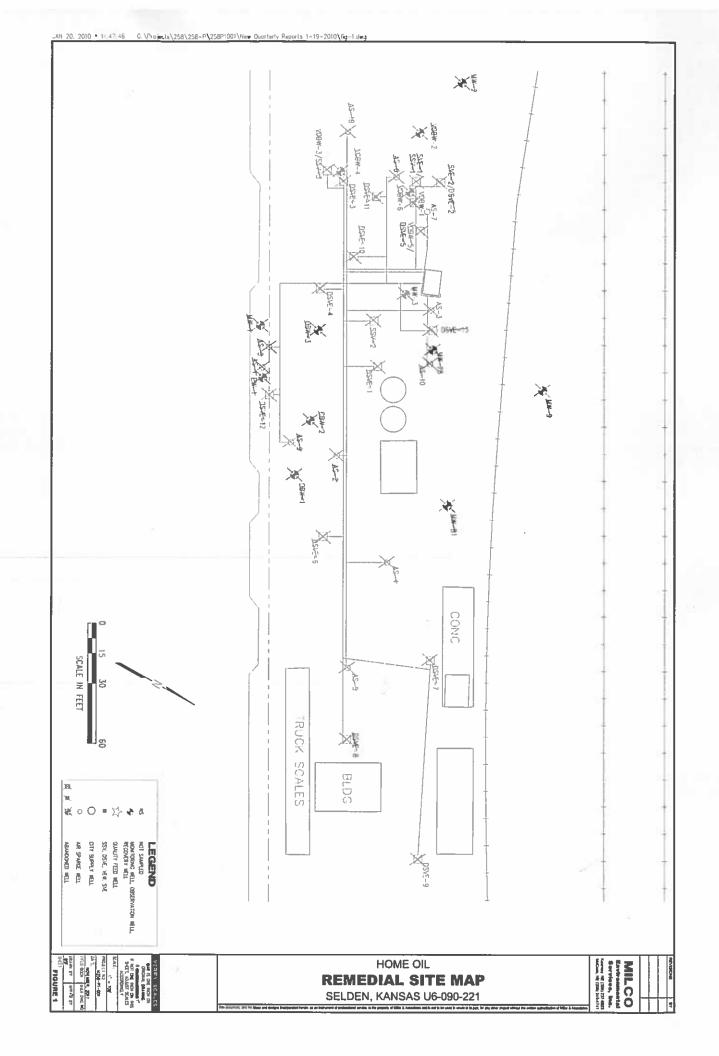

| W                                                                                                                                       | ATER WELL PLUGGING F                                                                                                                                                                        | RECORD Form WW                         | C-5P KSA 82                | a-1212 ID NO.                                                                      | AS-3                           |  |
|-----------------------------------------------------------------------------------------------------------------------------------------|---------------------------------------------------------------------------------------------------------------------------------------------------------------------------------------------|----------------------------------------|----------------------------|------------------------------------------------------------------------------------|--------------------------------|--|
| 1                                                                                                                                       | LOCATION OF WATER WELL:                                                                                                                                                                     | Fraction                               | Section Number             | Township Number                                                                    | Range Number                   |  |
| <u></u>                                                                                                                                 | County: Sheridan                                                                                                                                                                            | 1/4 SE 1/4 NW 1/4 SW 1                 |                            | T 6 S                                                                              | 29 □ E <b>7</b> W              |  |
|                                                                                                                                         | Street/Rural Address of Well Location; if unknown, distance & direction from nearest town or intersection: If at owner's address,  Global Positioning Systems (GPS) information:  Latitude: |                                        |                            |                                                                                    |                                |  |
|                                                                                                                                         |                                                                                                                                                                                             | •                                      | Longitude:                 |                                                                                    | (in decimal degrees)           |  |
|                                                                                                                                         | check here Nebraska Avenue                                                                                                                                                                  | Elevation:                             |                            |                                                                                    |                                |  |
|                                                                                                                                         |                                                                                                                                                                                             |                                        | Horizontal Datum:          | ☐ WGS84,  ☐                                                                        | NAD83, NAD27                   |  |
|                                                                                                                                         |                                                                                                                                                                                             | Collection Method:                     |                            |                                                                                    |                                |  |
| 2                                                                                                                                       | WATER WELL OWNER: Don                                                                                                                                                                       | GPS unit (Make/Model:                  |                            |                                                                                    |                                |  |
|                                                                                                                                         | RR#, St. Address, Box #:                                                                                                                                                                    |                                        |                            |                                                                                    |                                |  |
|                                                                                                                                         | City, State ZIP Code: Selden, K                                                                                                                                                             | S 6/55/                                | Est. Accuracy: $\square$ < | Est. Accuracy: $\square$ <3 m, $\square$ 3-5 m, $\square$ 5-15 m, $\square$ > 15 m |                                |  |
| 3                                                                                                                                       | MARK WELL'S LOCATION 4 DEPTH OF WELL 156.45 ft.                                                                                                                                             |                                        |                            |                                                                                    |                                |  |
|                                                                                                                                         | WITH AN "X" IN SECTION                                                                                                                                                                      |                                        |                            |                                                                                    |                                |  |
|                                                                                                                                         | BOX: WELL'S STATIC WATER LEVEL 133.55                                                                                                                                                       |                                        |                            |                                                                                    |                                |  |
| 1                                                                                                                                       | WELL WAS USED AS:                                                                                                                                                                           |                                        |                            |                                                                                    |                                |  |
|                                                                                                                                         | NW NE Domestic Public Water Supply Dewatering                                                                                                                                               |                                        |                            |                                                                                    |                                |  |
|                                                                                                                                         | Irrigation Oil Field Water Supply Monitoring                                                                                                                                                |                                        |                            |                                                                                    |                                |  |
| W                                                                                                                                       | W Feedlot Domestic (Lawn & Garden) Injection Well AS-3                                                                                                                                      |                                        |                            |                                                                                    |                                |  |
|                                                                                                                                         | stw SE                                                                                                                                                                                      |                                        |                            |                                                                                    |                                |  |
|                                                                                                                                         |                                                                                                                                                                                             |                                        |                            |                                                                                    |                                |  |
|                                                                                                                                         | S                                                                                                                                                                                           |                                        |                            |                                                                                    |                                |  |
| 5                                                                                                                                       | TYPE OF BLANK CASING USE                                                                                                                                                                    | D:                                     |                            |                                                                                    |                                |  |
|                                                                                                                                         | Steel RMP (SR) Wrought Fiberglass Other (Specify below)                                                                                                                                     |                                        |                            |                                                                                    |                                |  |
|                                                                                                                                         | Steel RMP (SR) Wrought Fiberglass Other (Specify below)  ABS Concrete Tile                                                                                                                  |                                        |                            |                                                                                    |                                |  |
|                                                                                                                                         |                                                                                                                                                                                             |                                        |                            |                                                                                    |                                |  |
|                                                                                                                                         | Blank casing diameter 2 in. Was casing pulled? Yes \( \overline{A} \) No \( \overline{D} \) If yes, how much \( \overline{3} \) \( \overline{3} \)                                          |                                        |                            |                                                                                    |                                |  |
|                                                                                                                                         | Casing height above or below land surface _36 in.                                                                                                                                           |                                        |                            |                                                                                    |                                |  |
| <u> </u>                                                                                                                                |                                                                                                                                                                                             |                                        |                            |                                                                                    |                                |  |
| 6                                                                                                                                       | GROUT PLUG MATERIAL: Neat cement Cement grout Bentonite Other                                                                                                                               |                                        |                            |                                                                                    |                                |  |
|                                                                                                                                         | Grout Plug Intervals: From 3 ft. to 156.45 ft., From ft. to ft., From ft. to ft., From ft.                                                                                                  |                                        |                            |                                                                                    |                                |  |
|                                                                                                                                         |                                                                                                                                                                                             |                                        |                            |                                                                                    |                                |  |
|                                                                                                                                         | What is the nearest source of possible contamination:                                                                                                                                       |                                        |                            |                                                                                    |                                |  |
|                                                                                                                                         | Septic tank Sewer lines Seepage pit Pit privy Fuel storage Fertilizer storage Other (specify below)                                                                                         |                                        |                            |                                                                                    |                                |  |
|                                                                                                                                         | Watertight sewer lines Sewage lagoon Insecticide storage                                                                                                                                    |                                        |                            |                                                                                    |                                |  |
|                                                                                                                                         | Lateral lines Feedyard Abandoned water well Direction from well?                                                                                                                            |                                        |                            |                                                                                    |                                |  |
|                                                                                                                                         | Cess pool Livestock pens Oil well/Gas well How many feet?                                                                                                                                   |                                        |                            |                                                                                    |                                |  |
|                                                                                                                                         | FROM TO PLUC                                                                                                                                                                                | GGING MATERIALS                        | FROM TO                    | PLUGGING                                                                           | MATERIALS                      |  |
|                                                                                                                                         | 0 3 Native Soi                                                                                                                                                                              |                                        | I KOWI 10                  | Notes:                                                                             | MAY XI DIMINIO                 |  |
|                                                                                                                                         |                                                                                                                                                                                             |                                        |                            | Home Oil Bulk Plar                                                                 | nt-116_090_00221               |  |
|                                                                                                                                         | 3 156.45 Bentonite G                                                                                                                                                                        | // / / / / / / / / / / / / / / / / / / |                            | THOME OIL BUIK Flat                                                                | 11.00-030-00221                |  |
|                                                                                                                                         |                                                                                                                                                                                             |                                        |                            |                                                                                    |                                |  |
|                                                                                                                                         |                                                                                                                                                                                             |                                        |                            |                                                                                    |                                |  |
|                                                                                                                                         |                                                                                                                                                                                             |                                        |                            |                                                                                    |                                |  |
|                                                                                                                                         |                                                                                                                                                                                             |                                        |                            |                                                                                    |                                |  |
| 7 CONTRACTOR'S OR LANDOWNER'S CERTIFICATION: This water well was plugged under my jurisdiction and was                                  |                                                                                                                                                                                             |                                        |                            |                                                                                    |                                |  |
| completed on (mo/day/year) 8/31/17 and this record is true to the best of my knowledge and belief. Kansas Water                         |                                                                                                                                                                                             |                                        |                            |                                                                                    |                                |  |
| Well Contractor's License No. 735                                                                                                       |                                                                                                                                                                                             |                                        |                            |                                                                                    |                                |  |
| business name of MILCO Environmental Services, Inc. by (signature)                                                                      |                                                                                                                                                                                             |                                        |                            |                                                                                    |                                |  |
| Send one white copy to Kansas Department of Health & Environment, Geology Section, 1000 SW Jackson Street, Ste. 420, Topeka, KS         |                                                                                                                                                                                             |                                        |                            |                                                                                    |                                |  |
| 66612-1367. Send one copy to WATER WELL OWNER and retain one for your records.                                                          |                                                                                                                                                                                             |                                        |                            |                                                                                    |                                |  |
| Visit us at <a href="http://www.kdheks.gov/waterwell/index.html">http://www.kdheks.gov/waterwell/index.html</a> Telephone 785-296-5524. |                                                                                                                                                                                             |                                        |                            |                                                                                    |                                |  |
| KSA82a-1212 Revised 1/20/2015                                                                                                           |                                                                                                                                                                                             |                                        |                            |                                                                                    |                                |  |
| 1                                                                                                                                       |                                                                                                                                                                                             | INDA                                   | I-I-                       |                                                                                    | TALLED TO THE TALE OF THE TALE |  |

AS-3